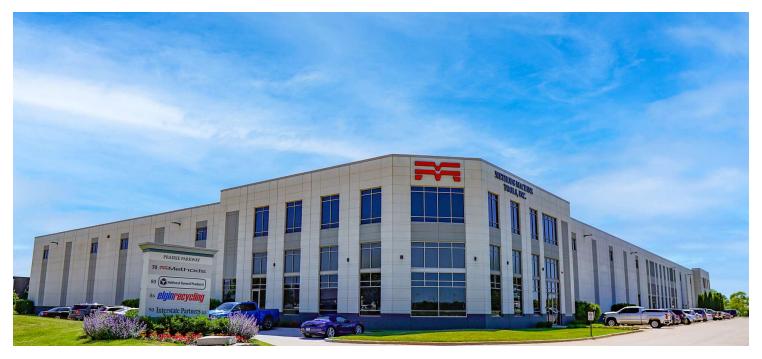

### 80 PRAIRIE PARKWAY, GILBERTS, IL 60136

#### **LOCATION DESCRIPTION**

High image building in established industrial park. Easy access to major transportation routes via nearby Rt. 72, I-90.

#### PROPERTY OVERVIEW

- 20,000 SF Unit Available
- 2,000 SF Offices
- 30' Clear Ceilings
- 2 Exterior Docks (expandable to 3)
- 1 Drive-in Door
- 800 Amp, 480 Volt, 3 Phase Power
- Column Spacing 50' x 49'
- T-5 Light Fixtures; ESFR Sprinkler System
- Ductilecrete Concrete Floors
- Real Estate Taxes: \$1.62/SF (2024); CAM & Insurance: \$1.01/SF
- Lease Rate: Subject to Offer
- Available in May 2025