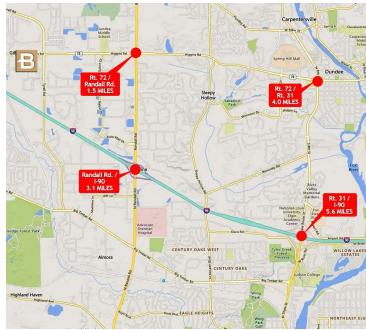

#### **LOCATION DESCRIPTION**

High image building in established industrial park. Easy access to major transportation routes via nearby Rt. 72, I-90.