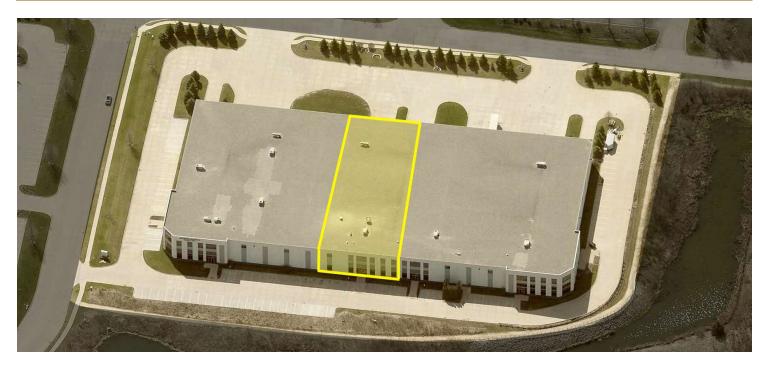

## 20,000 SF

#### PROPERTY OVERVIEW

- 20,000 SF Unit Available
- 2,000 SF Offices
- 30' Clear Ceilings
- 2 Exterior Docks (expandable to 3)
- 1 Drive-in Door
- 800 Amp, 480 Volt, 3 Phase Power
- Column Spacing 50' x 49'
- T-5 Light Fixtures; ESFR Sprinkler System
- Ductilecrete Concrete Floors
- Real Estate Taxes: \$1.62/SF (2024); CAM & Insurance: \$1.01/SF
- Lease Rate: Subject to Offer
- Available in May 2025