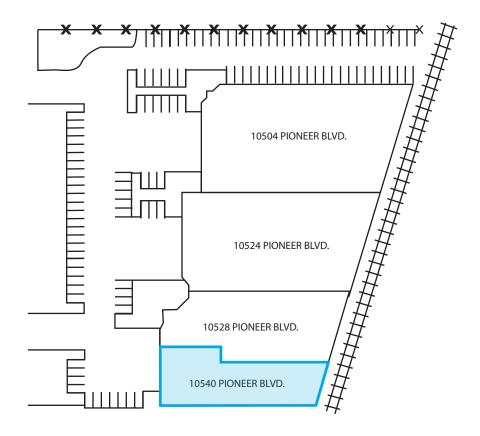

1 310 321 1831 chris.sheehan@colliers.com

Mike Foley License No. 00771079 +1 310 321 1813 mike.foley@colliers.com

Jay McGhee License No. 02208944 +1 310 321 1917 jay.mcghee@colliers.com

*Property Professionally Owned and Operated By:* 



1 Month Free of Base Rent for Every Year of Lease Term AND \$1.00 psf Broker Bonus!

### 10540 Pioneer Blvd, Santa Fe Springs





High Image Facility Available Now

9,667 SF for Lease 1,050 SF Quality Office Space

1.5 Miles to 5 and 605 Freeway Interchange

### **Building Highlights**

- High Image Facility
- 9,667 SF Available for Lease
- 1,050 SF Quality Office Space
- 24' Clearance Height
- 2 Dock High Positions
- Professionally Managed Business Park
- 1.5 Miles to 5 and 605 Freeway Interchange

Accelerating success.

## For Lease

### Site Plan



#### **Contact us:**

### **Chris Sheehan, SIOR**

License No. 01202469 +1 310 321 1831 chris.sheehan@colliers.com

### **Mike Foley**

License No. 00771079 +1 310 321 1813 mike.foley@colliers.com

### Jay McGhee

License No. 02208944 +1 310 321 1917 jay.mcghee@colliers.com