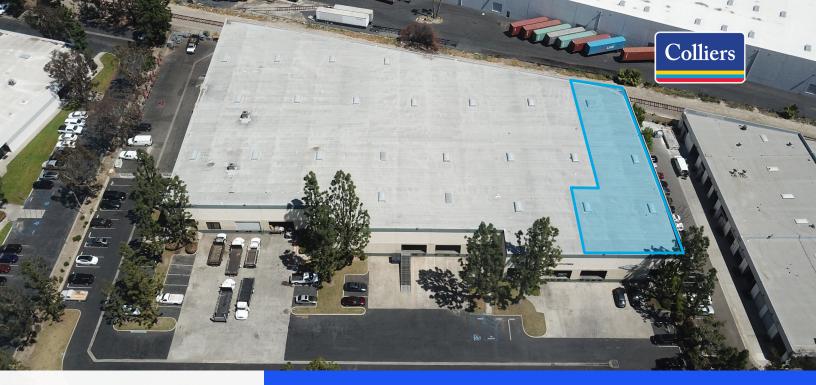

### 10540 Pioneer Blvd, Santa Fe Springs

High Image Facility Available Now

9,667 SF for Lease 1,050 SF Quality Office Space

1.5 Miles to 5 and 605 Freeway Interchange

### **Building Highlights**

- High Image Facility
- 9,667 SF Available for Lease
- 1,050 SF Quality Office Space
- 24' Clearance Height
- 2 Dock High Positions
- Professionally Managed Business Park
- 1.5 Miles to 5 and 605 Freeway Interchange