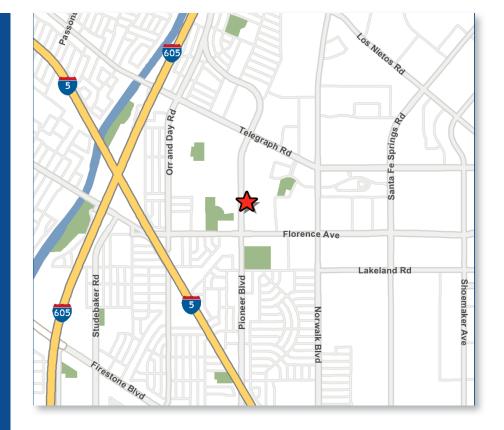

### 10540 Pioneer Blvd, Santa Fe Springs

High Image Facility Available Now

9,667 SF for Lease 1,050 SF Quality Office Space

1.5 Miles to 5 and 605 Freeway Interchange

### **Building Highlights**

- High Image Facility
- 9,667 SF Available for Lease
- 1,050 SF Quality Office Space
- 24' Clearance Height
- 2 Dock High Positions
- Professionally Managed Business Park
- 1.5 Miles to 5 and 605 Freeway Interchange