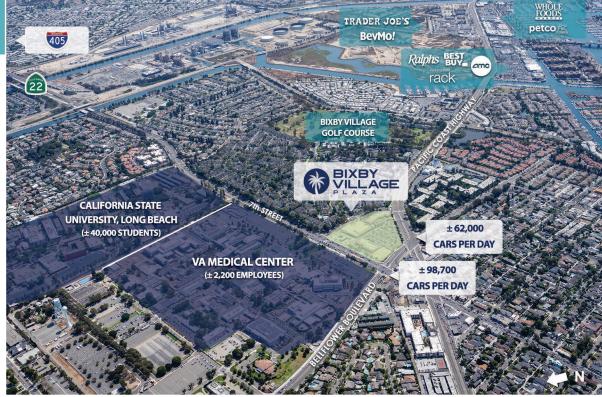

#### **HIGHLIGHTS**

- + A 76,883 square foot neighborhood shopping center
- + Corners two major intersections including 7th Street & Bellflower Boulevard and Pacific Coast Highway & Bellflower Boulevard
- + Located in the affluent area of Long Beach adjacent to California State University, Long Beach (± 40,000 students), the VA Medical Center (± 2,200 employees servicing over 50,000 Veterans), and Belmont Shore

#### TRAFFIC COUNTS (PLACER.AI)

- $\pm$  ± 95,000 average cars per day on East 7th Street / Highway 22 at North Bellflower Boulevard, and  $\pm$  60,000 average cars per day on PCH at North Bellflower Boulevard
- + ± 44,800 customer visits per week