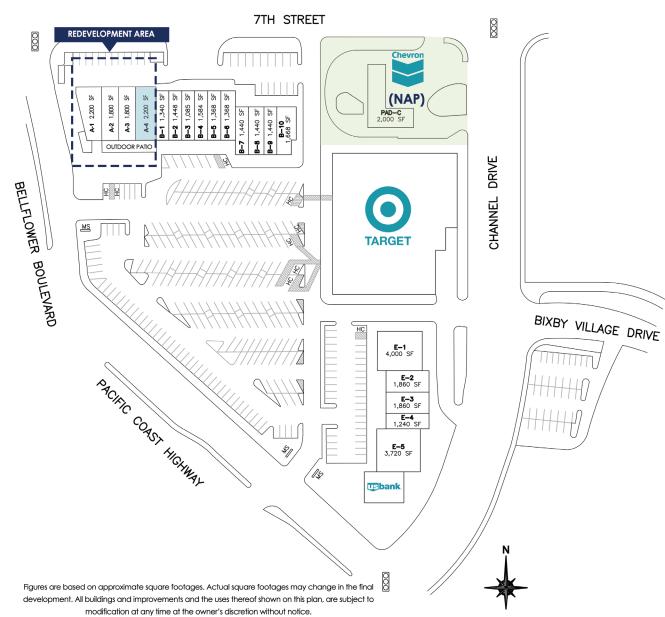

Join these major tenants at Bixby Village Plaza

| UNIT   | TENANT                           | SQ. FT.  |
|--------|----------------------------------|----------|
| A-1    | California Fish Grill            | 2,200sf  |
| A-2    | Urbane Café                      | 1,800sf  |
| A-3    | Korean BBQ                       | 1,800sf  |
| A-4    | AVAILABLE                        | 2,200sf  |
| BLDG-D | Target                           | 33,382sf |
| PAD-C  | Chevron Gas Station (NAP)        | 2,000sf  |
| B-1    | Afters Ice Cream                 | 1,340sf  |
| B-2    | Trung Nguyen E-Coffee            | 1,448sf  |
| B-3    | Finest Nails                     | 1,085sf  |
| B-4    | J's Cleaners                     | 1,584sf  |
| B-5    | Uncle Fung Borneo Eatery         | 1,368sf  |
| B-6    | LB Hawaiian BBQ                  | 1,368sf  |
| B-7    | Mad Dumplings                    | 1,440sf  |
| B-8    | Cha For Tea                      | 1,440sf  |
| B-9    | Optometry Store                  | 1,440sf  |
| B-10   | Blue Burro                       | 1,668sf  |
| E-1    | Sapporo Sushi                    | 4,000sf  |
| E-2    | Ike's Love & Sandwiches          | 1,860sf  |
| E-3    | Hiccups – Asian Kitchen & Coffee | 1,860sf  |
| E-4    | East Coast Bagels                | 1,240sf  |
| E-5    | 562 Pacific Grill                | 3,720sf  |
| E-6    | US Bank                          | 2,640sf  |