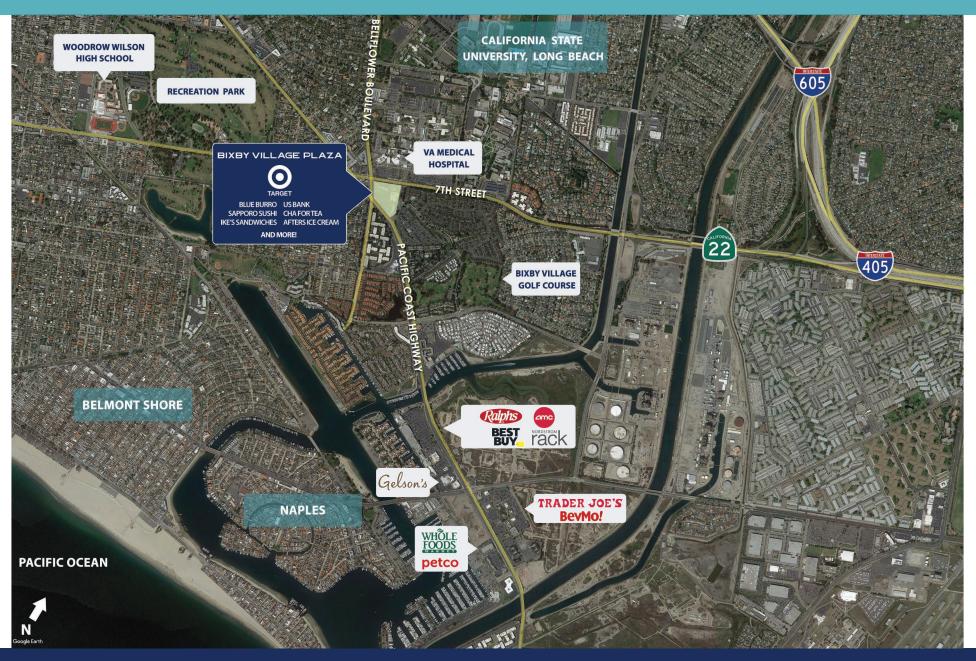

#### **HIGHLIGHTS**

- + A 76,883 square foot neighborhood shopping center
- + Corners two major intersections including 7th Street & Bellflower Boulevard and Pacific Coast Highway & Bellflower Boulevard
- + Located in the affluent area of Long Beach adjacent to California State University, Long Beach (± 40,000 students), the VA Medical Center (± 2,200 employees servicing over 50,000 Veterans), and Belmont Shore

Join these major tenants at Bixby Village Plaza