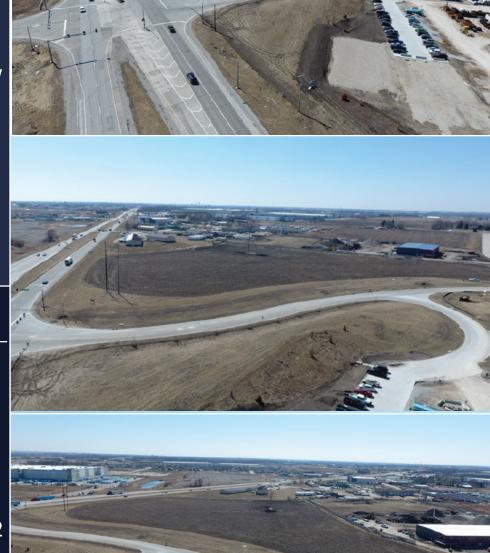

## **Property Details**

■ Land Size: 11.232 Acres

Availability: For Sale / BTS

Sale Price: \$4.50/PSF

Parcel ID: 231/00001-005-012

VPD: 13,800 (Hwy 65)

Zoning: M-1 Light Industrial

Utilities At Or Near Site

Highway Signage/Visibility

Lighted Intersection

Dillon Temple (515) 669-1238 dillon@anglerealty.com

Derek Temple (515) 601-5989 derek@templeres.com

info@anglerealty.com | 1015 NW 10th St., Waukee, IA 50263 | www.anglerealty.com