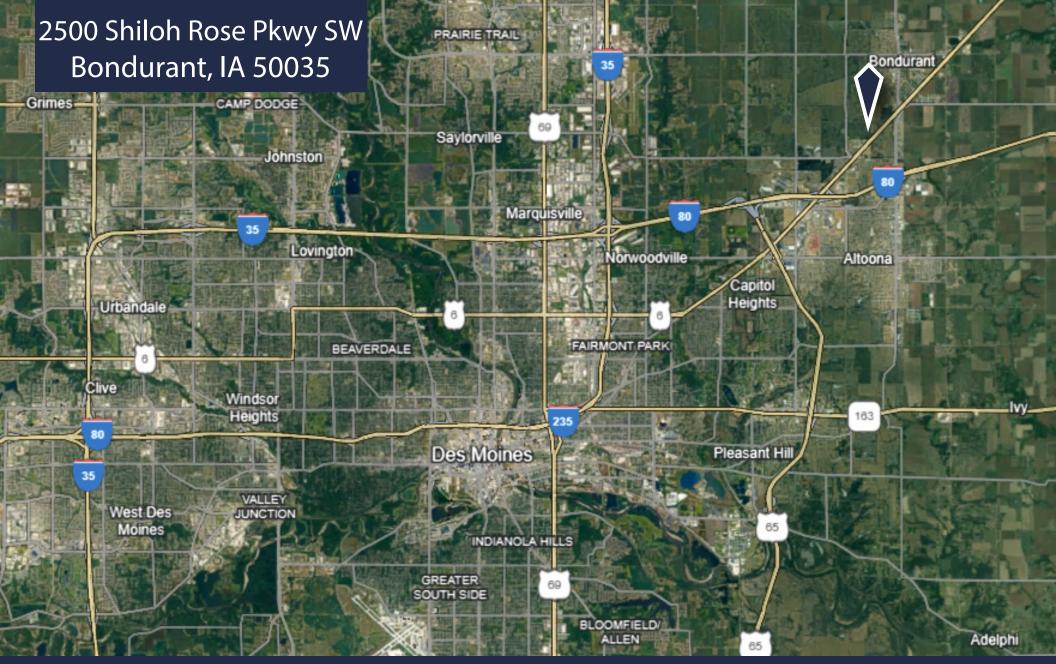

2500 Shiloh Rose Pkwy SW Bondurant, IA 50035

## **Property Details**

■ Land Size: 11.232 Acres

Availability: For Sale / BTS

Sale Price: \$4.50/PSF

Parcel ID: 231/00001-005-012

VPD: 13,800 (Hwy 65)

Zoning: M-1 Light Industrial

Utilities At Or Near Site