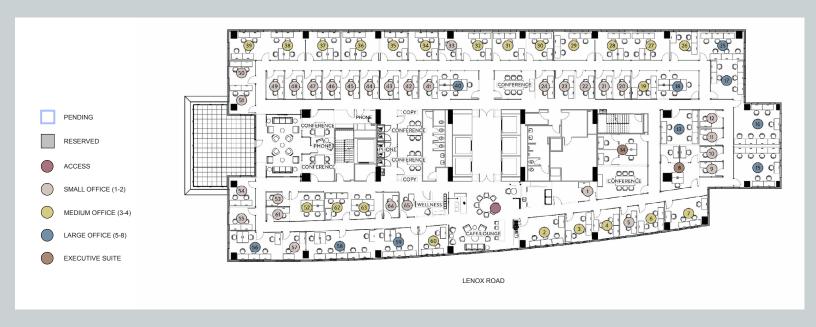

## **Monarch Tower**

3424 Peachtree Rd., NE, Suite 2200 | Atlanta, GA 30309



## Private Offices and Suites

18,776 RSF65 Offices6 Conference Rooms

Boasting the highest customer satisfaction in the flexible office industry, Industrious locations offer premium coworking, private offices, and conference facilities. With flexible terms and all-inclusive pricing, members also have access to locations in 60 markets across in the U.S., the U.K., Europe and Asia.

- Nearby restaurants, retail, hotels
- Dedicated on-site staff
- Professional conference rooms
- · Beautiful common spaces
- Complimentary breakfast, snacks and beverages
- Fast, secure Wi-Fi
- Unlimited color printing
- · Community events and networking













## Floorplan







## **Contact Us**

**RJ Zurak** 

SP - Vice President SP -

rj.zurak@cbre.com

SP - Vice President brad.kirschner@cbre.com

**Brad Kirschner** 

© 2021 CBRE, Inc. All rights reserved. This information has been obtained from sources believed reliable, but has not been verified for accuracy or completeness. You should conduct a careful, independent investigation of the property and verify all information. Any reliance on this information is solely at your own risk. CBRE and the CBRE logo are service marks of CBRE, Inc. All other marks displayed on this document are the property of their respective owners, and the use of such logos does not imply any affiliation with or endorsement of CBRE. Photos herein are the property of their respective owners. Use of these images without the expres