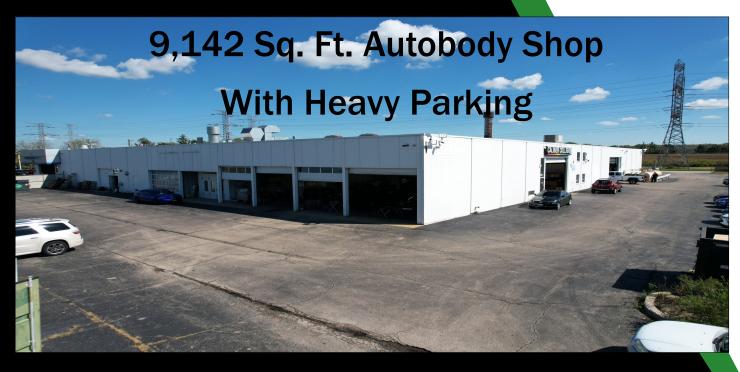

## **PROPERTY SUMMARY**

9,142 SF auto body shop available for lease. Building has 7 drive in doors ranging in size from 10-14 ft high. Equipped with floor drains and approved for automotive uses. Space has room for at least 10-12 stations for repair and an abundance of parking. Available Nov 1.