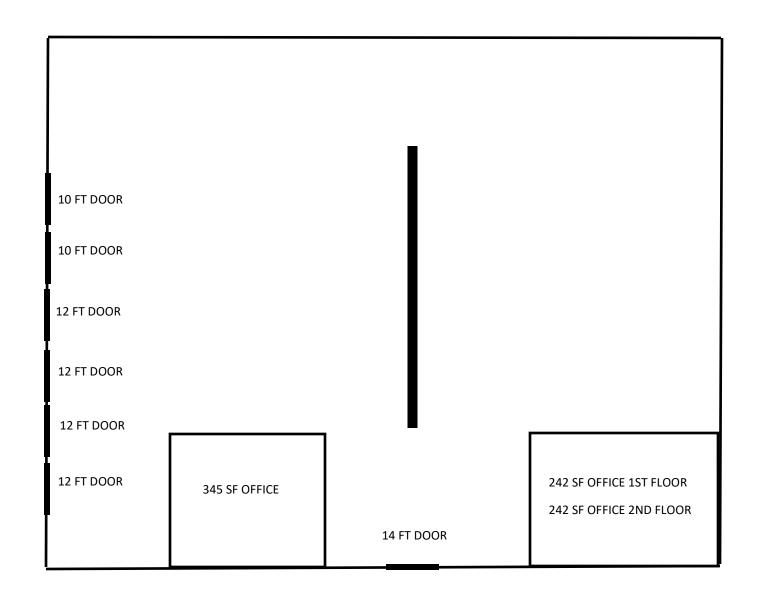

## PROPERTY INFORMATION

Building Size: 9,142 SF

Land Area: 371,872 SF

Office Size: 829 SF

Clear Height: 15 FT

Loading: 7 Drive In's

Power: 400 Amps

Parking: 40 Cars

## **PROPERTY SUMMARY**

9,142 SF auto body shop available for lease. Building has 7 drive in doors ranging in size from 10-14 ft high. Equipped with floor drains and approved for automotive uses. Space has room for at least 10-12 stations for repair and an abundance of parking. Available Nov 1.