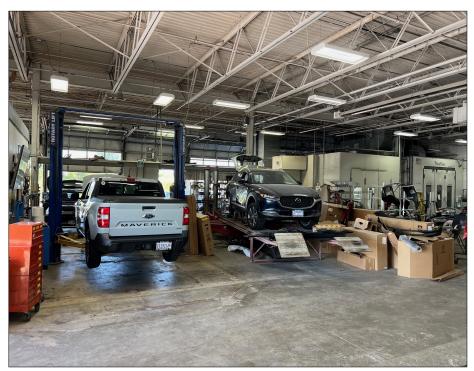

## **PROPERTY SUMMARY**

9,142 SF auto body shop available for lease. Building has 7 drive in doors ranging in size from 10-14 ft high. Equipped with floor drains and approved for automotive uses. Space has room for at least 10-12 stations for repair and an abundance of parking. Available Nov 1.

## PROPERTY INFORMATION

Building Size: 9,142 SF

Land Area: 371,872 SF

Office Size: 829 SF

Clear Height: 15 FT

Loading: 7 Drive In's

Power: 400 Amps

Parking: 40 Cars