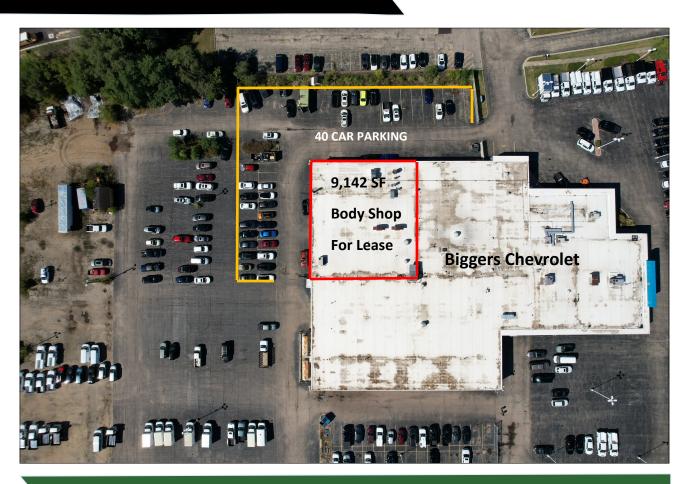

## PROPERTY INFORMATION

Building Size: 9,142 SF

Land Area: 371,872 SF

Office Size: 829 SF

Clear Height: 15 FT

Loading: 7 Drive In's

Power: 400 Amps

Parking: 40 Cars

## **PROPERTY SUMMARY**

9,142 SF auto body shop available for lease. Building has 7 drive in doors ranging in size from 10-14 ft high. Equipped with floor drains and approved for automotive uses. Space has room for at least 10-12 stations for repair and an abundance of parking. Available Nov 1.