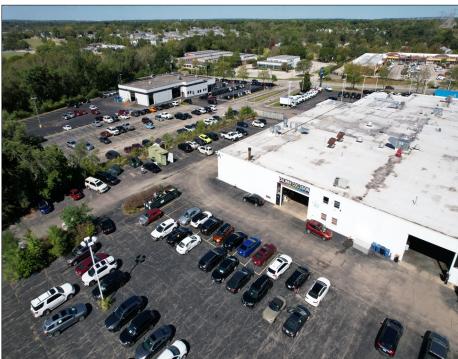

## PROPERTY INFORMATION

Building Size: 9,142 SF

Land Area: 371,872 SF

Office Size: 829 SF

Clear Height: 15 FT

Loading: 7 Drive In's

Power: 400 Amps

Parking: 40 Cars

## **PROPERTY SUMMARY**

9,142 SF auto body shop available for lease. Building has 7 drive in doors ranging in size from 10-14 ft high. Equipped with floor drains and approved for automotive uses. Space has room for at least 10-12 stations for repair and an abundance of parking. Available Nov 1.