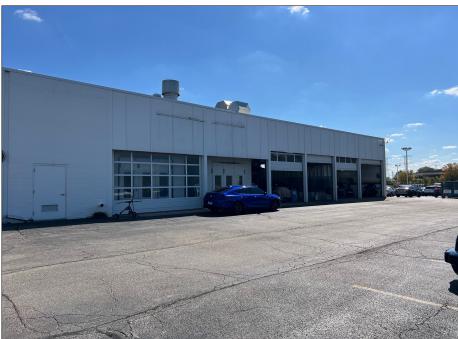

## **PROPERTY SUMMARY**

9,142 SF auto body shop available for lease. Building has 7 drive in doors ranging in size from 10-14 ft high. Equipped with floor drains and approved for automotive uses. Space has room for at least 10-12 stations for repair and an abundance of parking. Available Nov 1.

## PROPERTY INFORMATION

Building Size: 9,142 SF

Land Area: 371,872 SF

Office Size: 829 SF

Clear Height: 15 FT

Loading: 7 Drive In's

Power: 400 Amps

Parking: 40 Cars