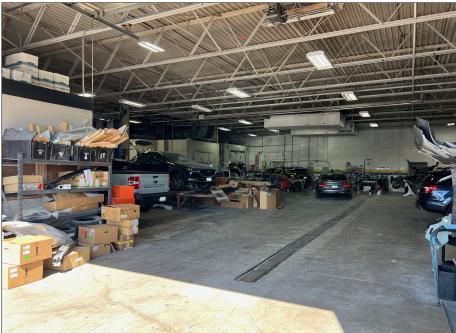

## **PROPERTY SUMMARY**

9,142 SF auto body shop available for lease. Building has 7 drive in doors ranging in size from 10-14 ft high. Equipped with floor drains and approved for automotive uses. Space has room for at least 10-12 stations for repair and an abundance of parking. Available Nov 1.

## PROPERTY INFORMATION

Building Size: 9,142 SF

Land Area: 371,872 SF

Office Size: 829 SF

Clear Height: 15 FT

Loading: 7 Drive In's

Power: 400 Amps

Parking: 40 Cars