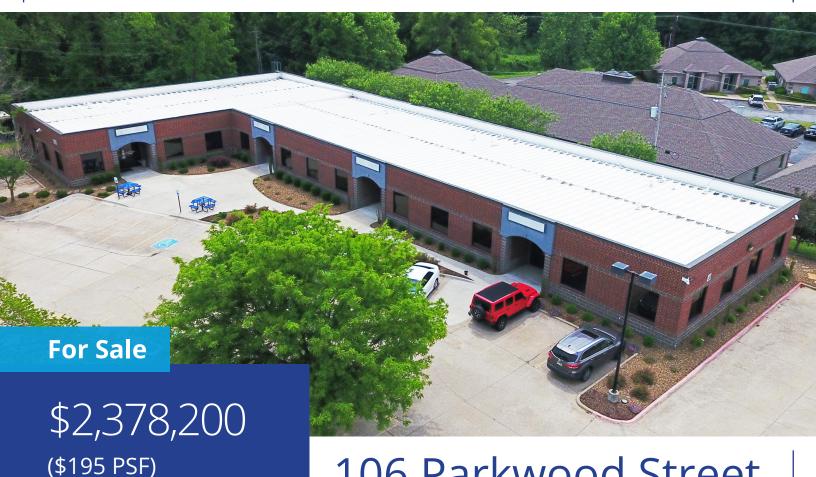

# 106 Parkwood Street

Lowell, AR

Single-story office building for sale in Lowell, Arkansas. The space was renovated in 2018 to better accommodate a single-tenant office use and design with four common points of access into the building. Property is near the W Monroe Avenue and Highway 71B intersection and is convenient to retail amenities and near the I.B. Hunt Transport corporate offices.

- +/- 12,180 square feet
- Class "B" office building
- +/- 1.07 acres
- **Back-up generator**
- Possible conversion to multi-tenant building