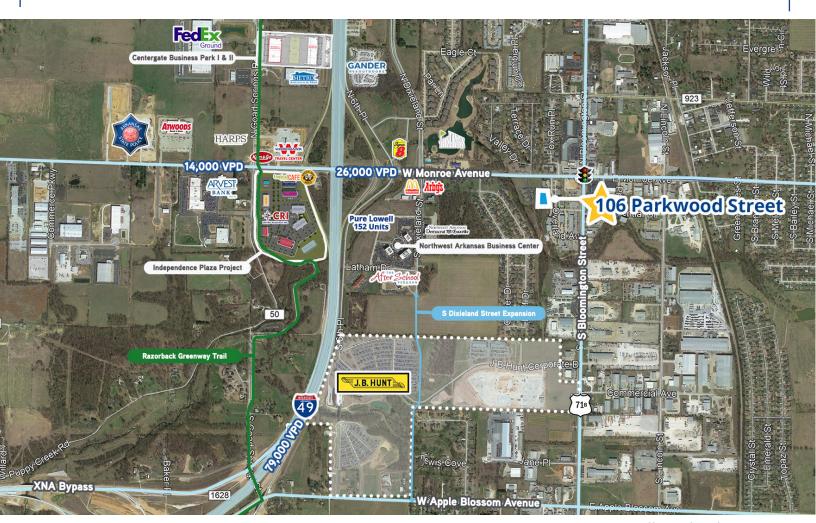

## 106 Parkwood Street

The property is centrally located in Lowell's business corridor with the nearest intersection being W Monroe Avenue (Highway 264) and S Bloomington Street (Highway 71B) to the east of Interstate 49.

J.B. Hunt Corporate Headquarters is located less than 2-miles to the west of the property and is ideally situated on the border of Benton and Washington county allowing easy access from multiple areas across Northwest Arkansas.