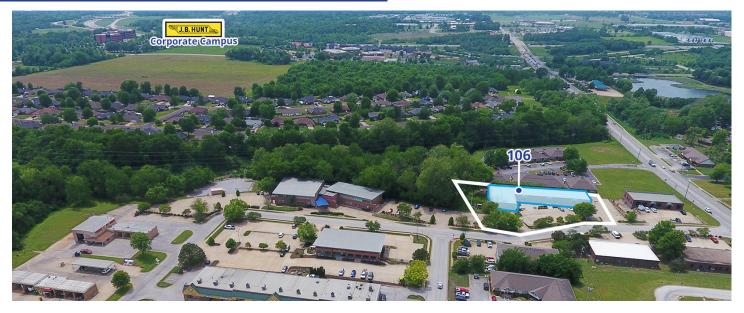

## 106 Parkwood Street

The property is centrally located in Lowell's business corridor with the nearest intersection being W Monroe Avenue (Highway 264) and S Bloomington Street (Highway 71B) to the east of Interstate 49.

J.B. Hunt Corporate Headquarters is located less than 2-miles to the west of the property and is ideally situated on the border of Benton and Washington county allowing easy access from multiple areas across Northwest Arkansas.