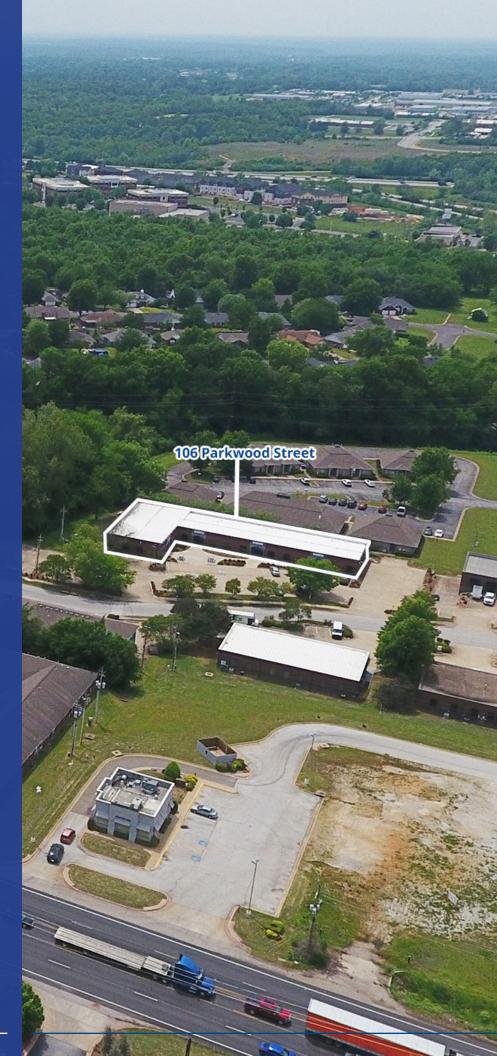

# 106 Parkwood Street

Lowell, AR

Single-story office building for sale in Lowell, Arkansas. The space was renovated in 2018 to better accommodate a single-tenant office use and design with four common points of access into the building. Property is near the W Monroe Avenue and Highway 71B intersection and is convenient to retail amenities and near the I.B. Hunt Transport corporate offices.

## 106 Parkwood Street

The property is centrally located in Lowell's business corridor with the nearest intersection being W Monroe Avenue (Highway 264) and S Bloomington Street (Highway 71B) to the east of Interstate 49.

J.B. Hunt Corporate Headquarters is located less than 2-miles to the west of the property and is ideally situated on the border of Benton and Washington county allowing easy access from multiple areas across Northwest Arkansas.