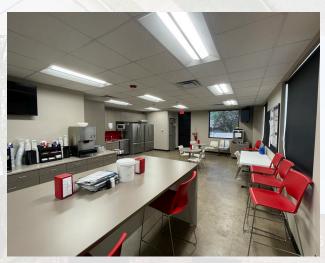

is near the W Monroe Avenue and Highway 71B intersection and is convenient to retail amenities and near the I.B. Hunt Transport corporate offices.

- +/- 12,180 square feet
- Class "B" office building
- +/- 1.07 acres
- **Back-up generator**
- Possible conversion to multi-tenant building



## 106 Parkwood Street



The property is centrally located in Lowell's business corridor with the nearest intersection being W Monroe Avenue (Highway 264) and S Bloomington Street (Highway 71B) to the east of Interstate 49.

J.B. Hunt Corporate Headquarters is located less than 2-miles to the west of the property and is ideally situated on the border of Benton and Washington county allowing easy access from multiple areas across Northwest Arkansas.



## 106 Parkwood Street

## Floor Plan

DE 00 00





Spring River Room







Colliers | Arkansas

## **Contact us:**

## **Wade Smith**

Brokerage

D: +1 (479) 845 1518

C: +1 (214) 924 1605

wade.smith@colliers.com

## Steven P. Lane

Managing Director

D: +1 (479) 845 1515

C: +1 (479) 366 6000

steve.lane@colliers.com



View Virtual Tour Here!

# Colliers

4204 S Pinnacle Hills Parkway, Suite 102

Rogers, AR 72758

P: +1 (479) 636 9000 F: +1 (479) 254 3799

www.colliers.com