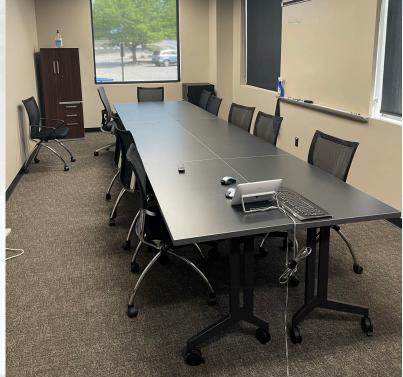

Avenue and Highway 71B intersection and is convenient to retail amenities and near the I.B. Hunt Transport corporate offices.

- +/- 12,180 square feet
- Class "B" office building
- +/- 1.07 acres
- **Back-up generator**
- Possible conversion to multi-tenant building



## 106 Parkwood Street



The property is centrally located in Lowell's business corridor with the nearest intersection being W Monroe Avenue (Highway 264) and S Bloomington Street (Highway 71B) to the east of Interstate 49.

J.B. Hunt Corporate Headquarters is located less than 2-miles to the west of the property and is ideally situated on the border of Benton and Washington county allowing easy access from multiple areas across Northwest Arkansas.



## 106 Parkwood Street

## Floor Plan

DE 00 00





Spring River Room







Colliers | Arkansas

## **Contact us:**

## **Wade Smith**

Brokerage

D: +1 (479) 845 1518

C: +1 (214) 924 1605

wade.smith@colliers.com

## Steven P. Lane

Managing Director

D: +1 (479) 845 1515

C: +1 (479) 366 6000

steve.lane@colliers.com



View Virtual Tour Here!

# Colliers

4204 S Pinnacle Hills Parkway, Suite 102

Rogers, AR 72758

P: +1 (479) 636 9000 F: +1 (479) 254 3799

www.colliers.com