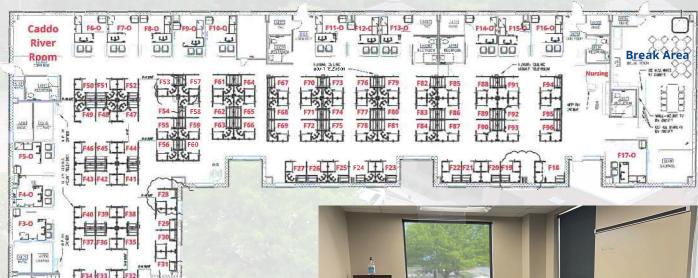

y is near the W Monroe Avenue and Highway 71B intersection and is convenient to retail amenities and near the I.B. Hunt Transport corporate offices.

- +/- 12,180 square feet
- Class "B" office building
- +/- 1.07 acres
- **Back-up generator**
- Possible conversion to multi-tenant building



## 106 Parkwood Street



The property is centrally located in Lowell's business corridor with the nearest intersection being W Monroe Avenue (Highway 264) and S Bloomington Street (Highway 71B) to the east of Interstate 49.

J.B. Hunt Corporate Headquarters is located less than 2-miles to the west of the property and is ideally situated on the border of Benton and Washington county allowing easy access from multiple areas across Northwest Arkansas.



## 106 Parkwood Street

## Floor Plan

DE 00 00





Spring River Room







Colliers | Arkansas

## **Contact us:**

## **Wade Smith**

Brokerage

D: +1 (479) 845 1518

C: +1 (214) 924 1605

wade.smith@colliers.com

## Steven P. Lane

Managing Director

D: +1 (479) 845 1515

C: +1 (479) 366 6000

steve.lane@colliers.com



View Virtual Tour Here!

# Colliers

4204 S Pinnacle Hills Parkway, Suite 102

Rogers, AR 72758

P: +1 (479) 636 9000 F: +1 (479) 254 3799

www.colliers.com