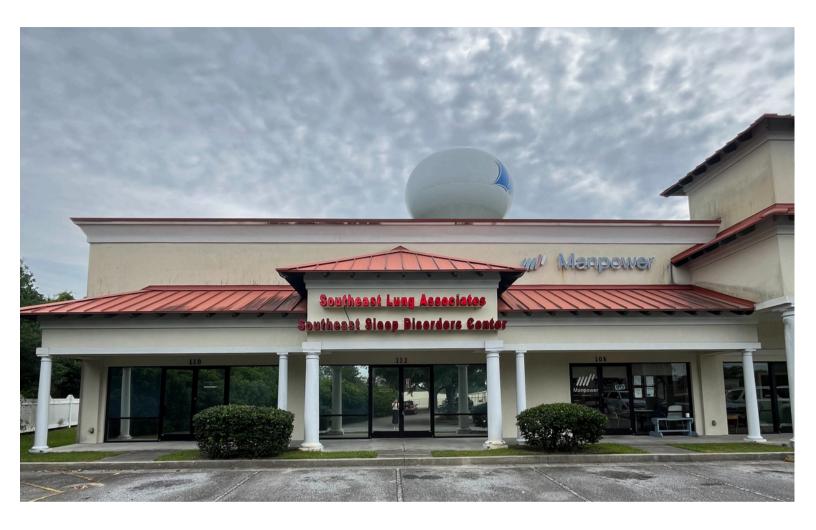

## **Leasing Opportunity**

- · 2,400 SF available
- Centrally located with easy access to Golden Isles
   Parkway
- · Negotiable term
- Current layout includes waiting room, reception area, and multiple treatment rooms
- Building features include monument signage and ample parking