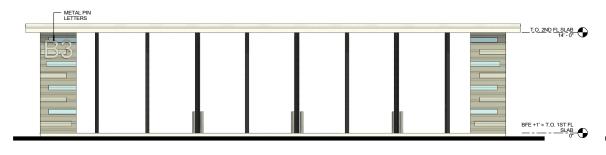

,744   |
| GRAND TOTAL           | 134,729  |

| UNIT TYPE | SIZE       |
|-----------|------------|
| A         | 10' X 30'  |
| B         | 10' X 25'  |
| 0         | 10' X 20'  |
| 0         | 10' X 15'  |
| Œ         | 10' X 10'  |
| Ē         | 9' X 11'   |
| (i)       | 5' X 10'   |
| Θ         | 5' X 5'    |
| Ú)        | 5' X 5'X5' |

#### **BUILDING 1 TYPICAL UPPER FLOOR PLAN**

UNIT TYPE SIZE

10' X 30' 10' X 25' 10' X 20' 10' X 15' 10' X 10' 9' X 11' 5' X 10' 5' X 5'





## **BUILDING 1 ROOF PLAN**





#### **BUILDING 1 ELEVATIONS**











## **BUILDING 2 FIRST FLOOR PLAN**





## **BUILDING 2 ROOF PLAN**





## **BUILDING 2 ELEVATIONS**





A-Z SELF STORAGE
RENDERING BUILDING 3





## **BUILDING 3 FIRST FLOOR AND ROOF PLAN**







#### **BUILDING 3 ELEVATIONS**









## **RENDERING BUILDING 4**





ST. LUCIE COUNTY, FL



80' - 0"

## **BUILDING 4 FIRST FLOOR PLAN**



ST. LUCIE COUNTY, FL

## **BUILDING 4 ROOF PLAN**





ST. LUCIE COUNTY, FL

## **BUILDING 4 ELEVATIONS**









A-Z SELF STORAGE RENDERING BUILDING 5





## **BUILDING 5 FIRST FLOOR & ROOF PLAN**