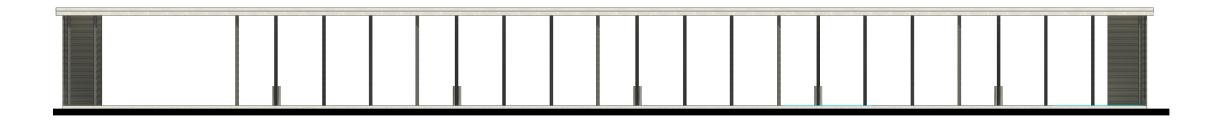

)        | 5' X 5'X5' |

#### **BUILDING 1 TYPICAL UPPER FLOOR PLAN**

UNIT TYPE SIZE

10' X 30' 10' X 25' 10' X 20' 10' X 15' 10' X 10' 9' X 11' 5' X 10' 5' X 5'





## **BUILDING 1 ROOF PLAN**





#### **BUILDING 1 ELEVATIONS**











## **BUILDING 2 FIRST FLOOR PLAN**





## **BUILDING 2 ROOF PLAN**





## **BUILDING 2 ELEVATIONS**





A-Z SELF STORAGE
RENDERING BUILDING 3





## **BUILDING 3 FIRST FLOOR AND ROOF PLAN**







#### **BUILDING 3 ELEVATIONS**









## **RENDERING BUILDING 4**





ST. LUCIE COUNTY, FL



80' - 0"

## **BUILDING 4 FIRST FLOOR PLAN**



ST. LUCIE COUNTY, FL

## **BUILDING 4 ROOF PLAN**





ST. LUCIE COUNTY, FL

## **BUILDING 4 ELEVATIONS**









A-Z SELF STORAGE RENDERING BUILDING 5





## **BUILDING 5 FIRST FLOOR & ROOF PLAN**