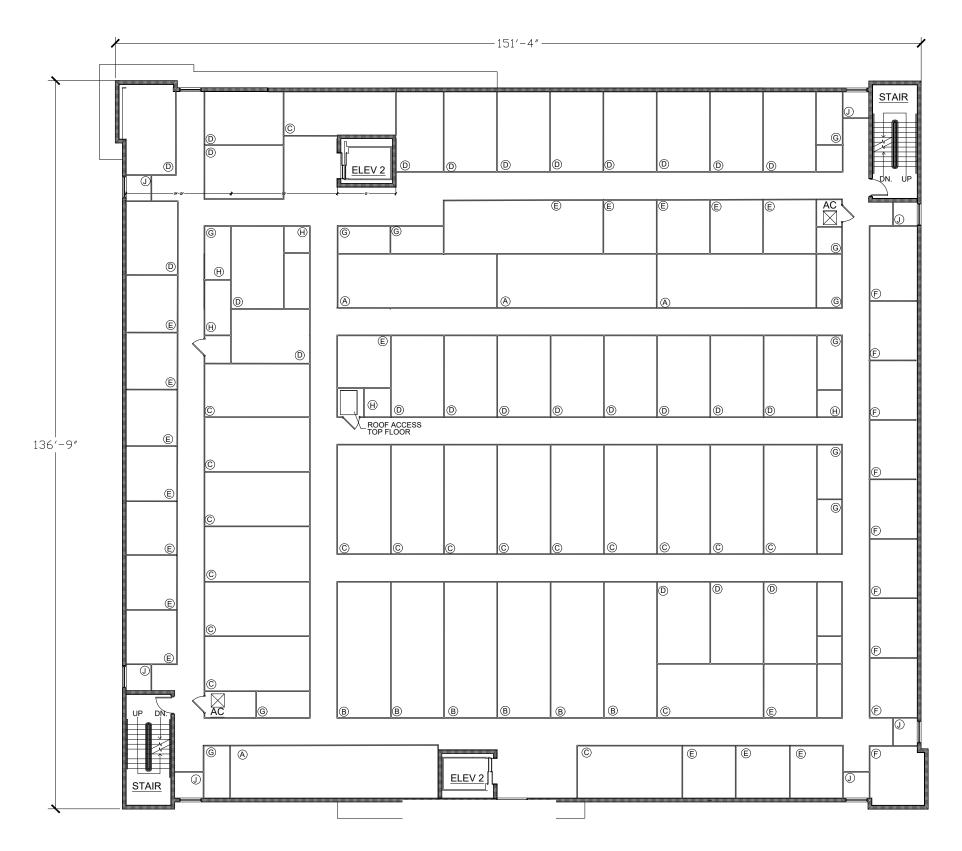

#### **BUILDING 1 TYPICAL UPPER FLOOR PLAN**

UNIT TYPE SIZE

10' X 30' 10' X 25' 10' X 20' 10' X 15' 10' X 10' 9' X 11' 5' X 10' 5' X 5'