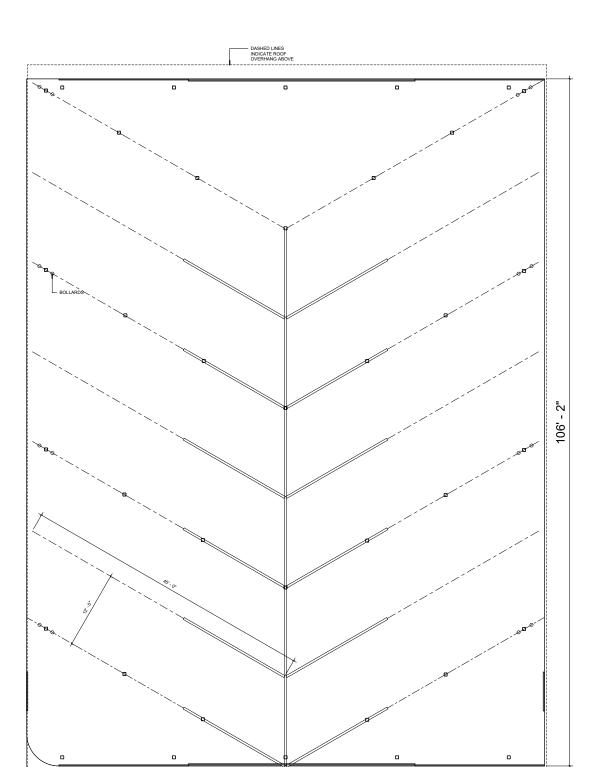

| SIZE       |
|-----------|------------|
| A         | 10' X 30'  |
| B         | 10' X 25'  |
| 0         | 10' X 20'  |
| 0         | 10' X 15'  |
| Œ         | 10' X 10'  |
| Ē         | 9' X 11'   |
| (i)       | 5' X 10'   |
| Θ         | 5' X 5'    |
| Ú)        | 5' X 5'X5' |

#### **BUILDING 1 TYPICAL UPPER FLOOR PLAN**

UNIT TYPE SIZE

10' X 30' 10' X 25' 10' X 20' 10' X 15' 10' X 10' 9' X 11' 5' X 10' 5' X 5'





## **BUILDING 1 ROOF PLAN**





#### **BUILDING 1 ELEVATIONS**











## **BUILDING 2 FIRST FLOOR PLAN**





## **BUILDING 2 ROOF PLAN**





## **BUILDING 2 ELEVATIONS**





A-Z SELF STORAGE
RENDERING BUILDING 3





## **BUILDING 3 FIRST FLOOR AND ROOF PLAN**







#### **BUILDING 3 ELEVATIONS**









## **RENDERING BUILDING 4**





ST. LUCIE COUNTY, FL



80' - 0"

## **BUILDING 4 FIRST FLOOR PLAN**



ST. LUCIE COUNTY, FL

## **BUILDING 4 ROOF PLAN**





ST. LUCIE COUNTY, FL

## **BUILDING 4 ELEVATIONS**









A-Z SELF STORAGE RENDERING BUILDING 5





## **BUILDING 5 FIRST FLOOR & ROOF PLAN**