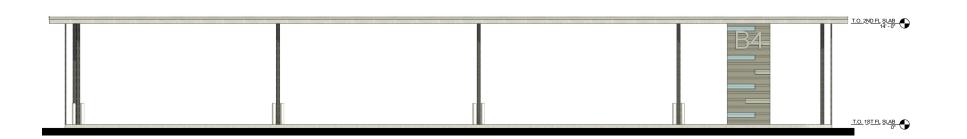

10' X 10'  |
| Ē         | 9' X 11'   |
| (i)       | 5' X 10'   |
| Θ         | 5' X 5'    |
| Ú)        | 5' X 5'X5' |

#### **BUILDING 1 TYPICAL UPPER FLOOR PLAN**

UNIT TYPE SIZE

10' X 30' 10' X 25' 10' X 20' 10' X 15' 10' X 10' 9' X 11' 5' X 10' 5' X 5'





## **BUILDING 1 ROOF PLAN**





#### **BUILDING 1 ELEVATIONS**











## **BUILDING 2 FIRST FLOOR PLAN**





## **BUILDING 2 ROOF PLAN**





## **BUILDING 2 ELEVATIONS**





A-Z SELF STORAGE
RENDERING BUILDING 3





## **BUILDING 3 FIRST FLOOR AND ROOF PLAN**







#### **BUILDING 3 ELEVATIONS**









## **RENDERING BUILDING 4**





ST. LUCIE COUNTY, FL



80' - 0"

## **BUILDING 4 FIRST FLOOR PLAN**



ST. LUCIE COUNTY, FL

## **BUILDING 4 ROOF PLAN**





ST. LUCIE COUNTY, FL

## **BUILDING 4 ELEVATIONS**









A-Z SELF STORAGE RENDERING BUILDING 5





## **BUILDING 5 FIRST FLOOR & ROOF PLAN**