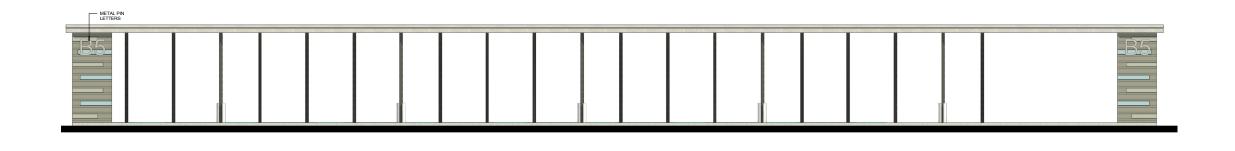

Ú)        | 5' X 5'X5' |

#### **BUILDING 1 TYPICAL UPPER FLOOR PLAN**

UNIT TYPE SIZE

10' X 30' 10' X 25' 10' X 20' 10' X 15' 10' X 10' 9' X 11' 5' X 10' 5' X 5'





## **BUILDING 1 ROOF PLAN**





#### **BUILDING 1 ELEVATIONS**











## **BUILDING 2 FIRST FLOOR PLAN**





## **BUILDING 2 ROOF PLAN**





## **BUILDING 2 ELEVATIONS**





A-Z SELF STORAGE
RENDERING BUILDING 3





## **BUILDING 3 FIRST FLOOR AND ROOF PLAN**







#### **BUILDING 3 ELEVATIONS**









## **RENDERING BUILDING 4**





ST. LUCIE COUNTY, FL



80' - 0"

## **BUILDING 4 FIRST FLOOR PLAN**



ST. LUCIE COUNTY, FL

## **BUILDING 4 ROOF PLAN**





ST. LUCIE COUNTY, FL

## **BUILDING 4 ELEVATIONS**









A-Z SELF STORAGE RENDERING BUILDING 5





## **BUILDING 5 FIRST FLOOR & ROOF PLAN**