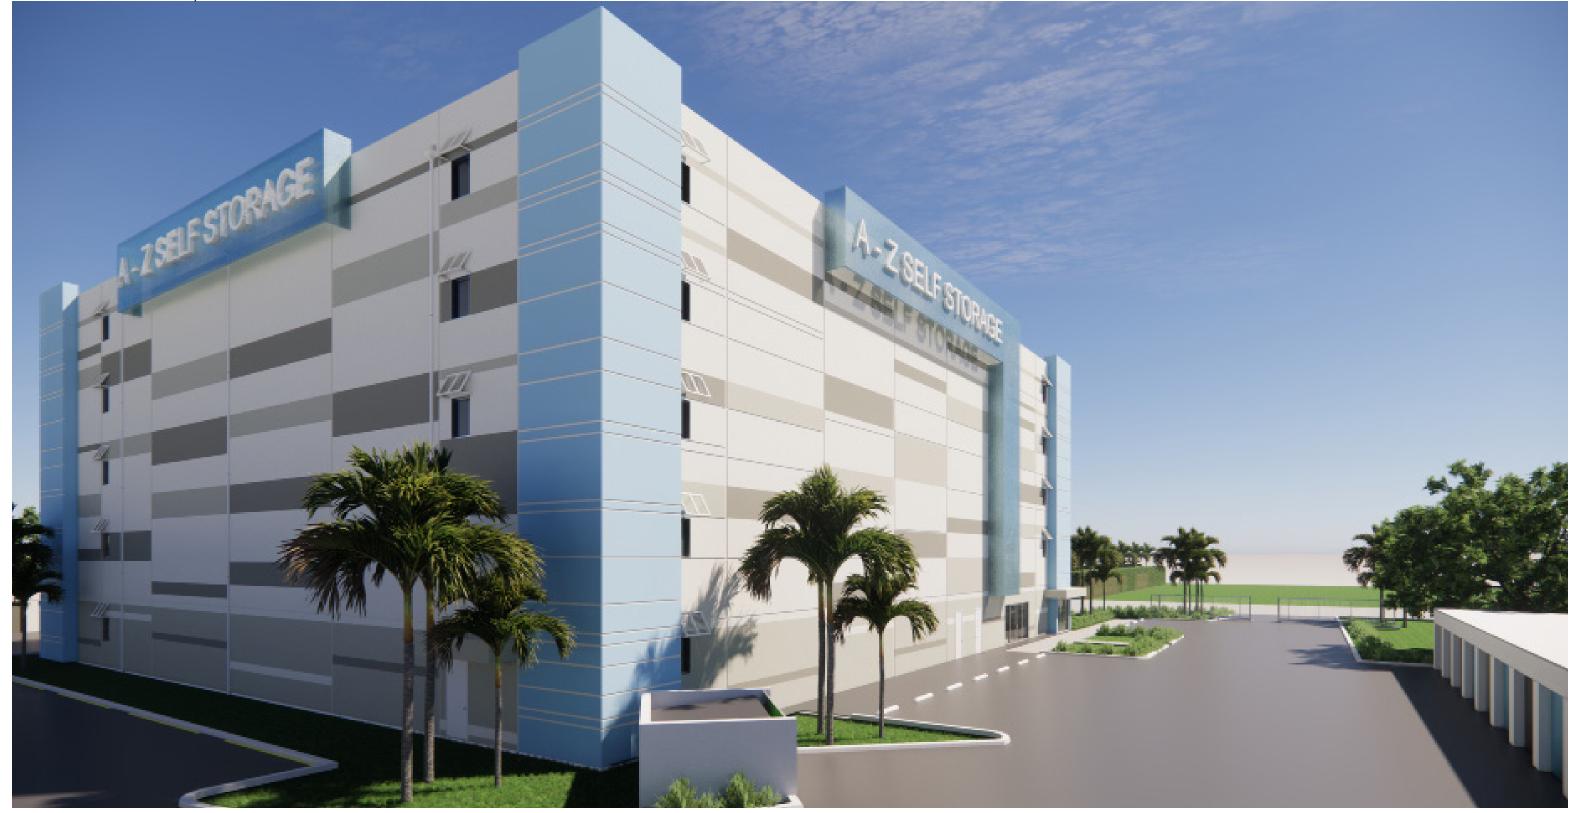

A-Z SELF STORAGE RENDERING BUILDING 1









## **A-Z SELF STORAGE** ST. LUCIE COUNTY, FL

#### **BUILDING 1 FIRST FLOOR PLAN**



| BUILDING SUMMARY      |          |
|-----------------------|----------|
| ENCLOSED BUILDINGS    | AREA     |
| BUILDING 1            |          |
| FIRST FLOOR           | 20,189   |
| FLOORS 2-5            | 80,756   |
| TOTAL                 | 100,945  |
| BUILDING 2            | 16,040   |
| TOTAL ENCLOSED BLDGS. | 116,985  |
| CANOPY BUILDINGS      | COVERAGE |
| BUILDING 3            | 2,590    |
| BUILDING 4            | 8,494    |
| BUILDING 5            | 6,660    |
| TOTAL CANOPIES        | 17,744   |
| GRAND TOTAL           | 134,729  |

| UNIT TYPE | SIZE       |
|-----------|------------|
| A         | 10' X 30'  |
| B         | 10' X 25'  |
| 0         | 10' X 20'  |
| 0         | 1