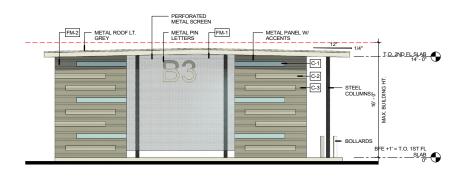

| 17,744   |
| GRAND TOTAL           | 134,729  |

| UNIT TYPE | SIZE       |
|-----------|------------|
| A         | 10' X 30'  |
| B         | 10' X 25'  |
| 0         | 10' X 20'  |
| 0         | 10' X 15'  |
| Œ         | 10' X 10'  |
| Ē         | 9' X 11'   |
| (i)       | 5' X 10'   |
| Θ         | 5' X 5'    |
| Ú)        | 5' X 5'X5' |

#### **BUILDING 1 TYPICAL UPPER FLOOR PLAN**

UNIT TYPE SIZE

10' X 30' 10' X 25' 10' X 20' 10' X 15' 10' X 10' 9' X 11' 5' X 10' 5' X 5'





## **BUILDING 1 ROOF PLAN**





#### **BUILDING 1 ELEVATIONS**











## **BUILDING 2 FIRST FLOOR PLAN**





## **BUILDING 2 ROOF PLAN**





## **BUILDING 2 ELEVATIONS**





A-Z SELF STORAGE
RENDERING BUILDING 3





## **BUILDING 3 FIRST FLOOR AND ROOF PLAN**







#### **BUILDING 3 ELEVATIONS**









## **RENDERING BUILDING 4**





ST. LUCIE COUNTY, FL



80' - 0"

## **BUILDING 4 FIRST FLOOR PLAN**



ST. LUCIE COUNTY, FL

## **BUILDING 4 ROOF PLAN**





ST. LUCIE COUNTY, FL

## **BUILDING 4 ELEVATIONS**









A-Z SELF STORAGE RENDERING BUILDING 5





## **BUILDING 5 FIRST FLOOR & ROOF PLAN**