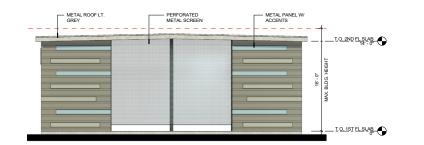

|
| Ú)        | 5' X 5'X5' |

#### **BUILDING 1 TYPICAL UPPER FLOOR PLAN**

UNIT TYPE SIZE

10' X 30' 10' X 25' 10' X 20' 10' X 15' 10' X 10' 9' X 11' 5' X 10' 5' X 5'





## **BUILDING 1 ROOF PLAN**





#### **BUILDING 1 ELEVATIONS**











## **BUILDING 2 FIRST FLOOR PLAN**





## **BUILDING 2 ROOF PLAN**





## **BUILDING 2 ELEVATIONS**





A-Z SELF STORAGE
RENDERING BUILDING 3





## **BUILDING 3 FIRST FLOOR AND ROOF PLAN**







#### **BUILDING 3 ELEVATIONS**









## **RENDERING BUILDING 4**





ST. LUCIE COUNTY, FL



80' - 0"

## **BUILDING 4 FIRST FLOOR PLAN**



ST. LUCIE COUNTY, FL

## **BUILDING 4 ROOF PLAN**





ST. LUCIE COUNTY, FL

## **BUILDING 4 ELEVATIONS**









A-Z SELF STORAGE RENDERING BUILDING 5





## **BUILDING 5 FIRST FLOOR & ROOF PLAN**