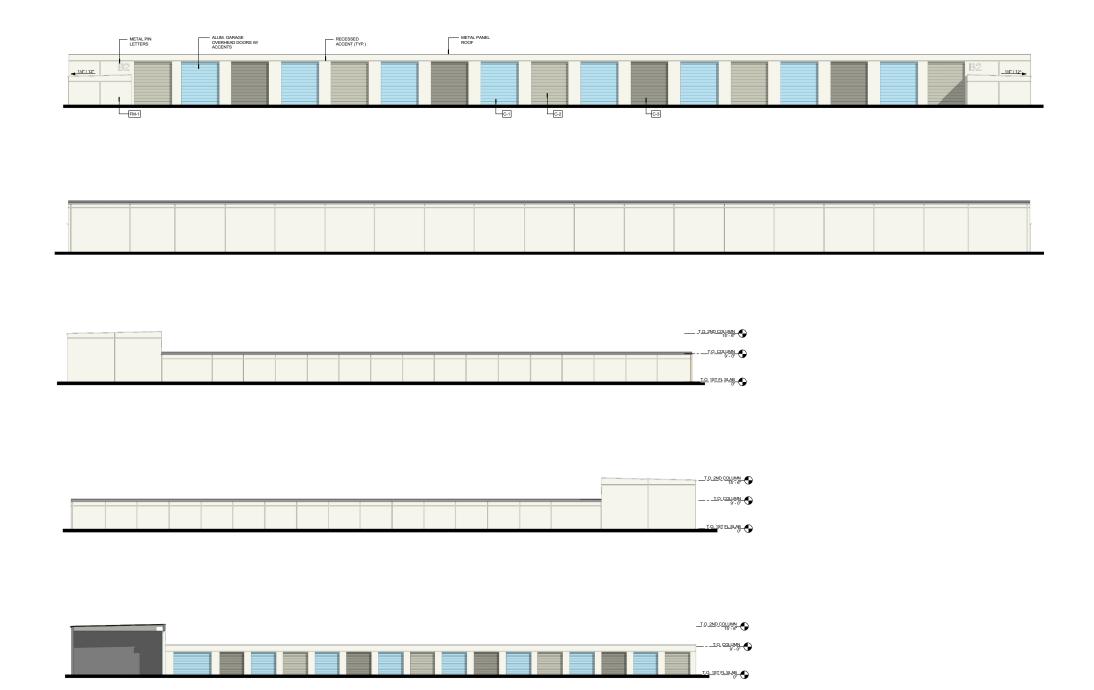

LDING 3            | 2,590    |
| BUILDING 4            | 8,494    |
| BUILDING 5            | 6,660    |
| TOTAL CANOPIES        | 17,744   |
| GRAND TOTAL           | 134,729  |

| UNIT TYPE | SIZE       |
|-----------|------------|
| A         | 10' X 30'  |
| B         | 10' X 25'  |
| 0         | 10' X 20'  |
| 0         | 10' X 15'  |
| Œ         | 10' X 10'  |
| Ē         | 9' X 11'   |
| (i)       | 5' X 10'   |
| Θ         | 5' X 5'    |
| Ú)        | 5' X 5'X5' |

#### **BUILDING 1 TYPICAL UPPER FLOOR PLAN**

UNIT TYPE SIZE

10' X 30' 10' X 25' 10' X 20' 10' X 15' 10' X 10' 9' X 11' 5' X 10' 5' X 5'





## **BUILDING 1 ROOF PLAN**





#### **BUILDING 1 ELEVATIONS**











## **BUILDING 2 FIRST FLOOR PLAN**





## **BUILDING 2 ROOF PLAN**





## **BUILDING 2 ELEVATIONS**





A-Z SELF STORAGE
RENDERING BUILDING 3





## **BUILDING 3 FIRST FLOOR AND ROOF PLAN**







#### **BUILDING 3 ELEVATIONS**









## **RENDERING BUILDING 4**





ST. LUCIE COUNTY, FL



80' - 0"

## **BUILDING 4 FIRST FLOOR PLAN**



ST. LUCIE COUNTY, FL

## **BUILDING 4 ROOF PLAN**





ST. LUCIE COUNTY, FL

## **BUILDING 4 ELEVATIONS**









A-Z SELF STORAGE RENDERING BUILDING 5





## **BUILDING 5 FIRST FLOOR & ROOF PLAN**