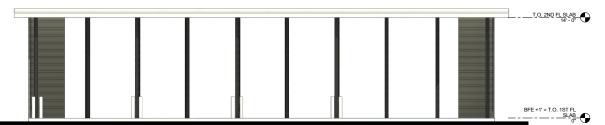

44   |
| GRAND TOTAL           | 134,729  |

| UNIT TYPE | SIZE       |
|-----------|------------|
| A         | 10' X 30'  |
| B         | 10' X 25'  |
| 0         | 10' X 20'  |
| 0         | 10' X 15'  |
| Œ         | 10' X 10'  |
| Ē         | 9' X 11'   |
| (i)       | 5' X 10'   |
| Θ         | 5' X 5'    |
| Ú)        | 5' X 5'X5' |

#### **BUILDING 1 TYPICAL UPPER FLOOR PLAN**

UNIT TYPE SIZE

10' X 30' 10' X 25' 10' X 20' 10' X 15' 10' X 10' 9' X 11' 5' X 10' 5' X 5'





## **BUILDING 1 ROOF PLAN**





#### **BUILDING 1 ELEVATIONS**











## **BUILDING 2 FIRST FLOOR PLAN**





## **BUILDING 2 ROOF PLAN**





## **BUILDING 2 ELEVATIONS**





A-Z SELF STORAGE
RENDERING BUILDING 3





## **BUILDING 3 FIRST FLOOR AND ROOF PLAN**







#### **BUILDING 3 ELEVATIONS**









## **RENDERING BUILDING 4**





ST. LUCIE COUNTY, FL



80' - 0"

## **BUILDING 4 FIRST FLOOR PLAN**



ST. LUCIE COUNTY, FL

## **BUILDING 4 ROOF PLAN**





ST. LUCIE COUNTY, FL

## **BUILDING 4 ELEVATIONS**









A-Z SELF STORAGE RENDERING BUILDING 5





## **BUILDING 5 FIRST FLOOR & ROOF PLAN**