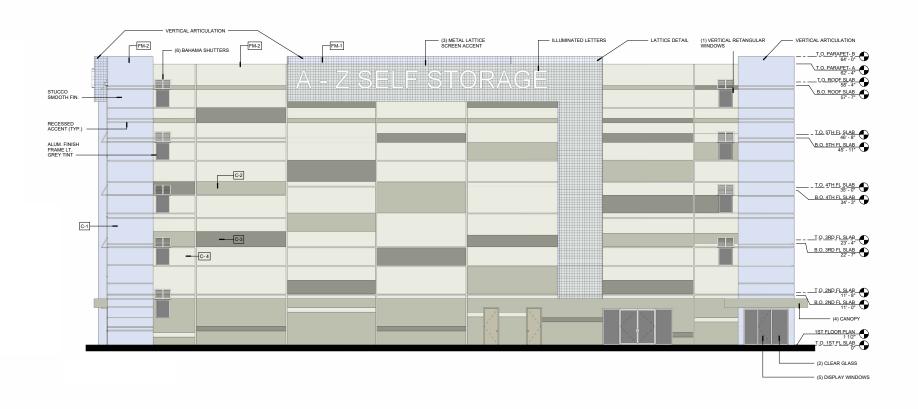

UILDING 2            | 16,040   |
| TOTAL ENCLOSED BLDGS. | 116,985  |
| CANOPY BUILDINGS      | COVERAGE |
| BUILDING 3            | 2,590    |
| BUILDING 4            | 8,494    |
| BUILDING 5            | 6,660    |
| TOTAL CANOPIES        | 17,744   |
| GRAND TOTAL           | 134,729  |

| UNIT TYPE | SIZE       |
|-----------|------------|
| A         | 10' X 30'  |
| B         | 10' X 25'  |
| 0         | 10' X 20'  |
| 0         | 10' X 15'  |
| Œ         | 10' X 10'  |
| Ē         | 9' X 11'   |
| (i)       | 5' X 10'   |
| Θ         | 5' X 5'    |
| Ú)        | 5' X 5'X5' |

#### **BUILDING 1 TYPICAL UPPER FLOOR PLAN**

UNIT TYPE SIZE

10' X 30' 10' X 25' 10' X 20' 10' X 15' 10' X 10' 9' X 11' 5' X 10' 5' X 5'





## **BUILDING 1 ROOF PLAN**





#### **BUILDING 1 ELEVATIONS**











## **BUILDING 2 FIRST FLOOR PLAN**





## **BUILDING 2 ROOF PLAN**





## **BUILDING 2 ELEVATIONS**





A-Z SELF STORAGE
RENDERING BUILDING 3





## **BUILDING 3 FIRST FLOOR AND ROOF PLAN**







#### **BUILDING 3 ELEVATIONS**









## **RENDERING BUILDING 4**





ST. LUCIE COUNTY, FL



80' - 0"

## **BUILDING 4 FIRST FLOOR PLAN**



ST. LUCIE COUNTY, FL

## **BUILDING 4 ROOF PLAN**





ST. LUCIE COUNTY, FL

## **BUILDING 4 ELEVATIONS**









A-Z SELF STORAGE RENDERING BUILDING 5





## **BUILDING 5 FIRST FLOOR & ROOF PLAN**