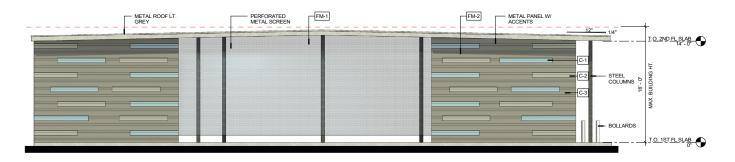

| 10' X 10'  |
| Ē         | 9' X 11'   |
| (i)       | 5' X 10'   |
| Θ         | 5' X 5'    |
| Ú)        | 5' X 5'X5' |

#### **BUILDING 1 TYPICAL UPPER FLOOR PLAN**

UNIT TYPE SIZE

10' X 30' 10' X 25' 10' X 20' 10' X 15' 10' X 10' 9' X 11' 5' X 10' 5' X 5'





## **BUILDING 1 ROOF PLAN**





#### **BUILDING 1 ELEVATIONS**











## **BUILDING 2 FIRST FLOOR PLAN**





## **BUILDING 2 ROOF PLAN**





## **BUILDING 2 ELEVATIONS**





A-Z SELF STORAGE
RENDERING BUILDING 3





## **BUILDING 3 FIRST FLOOR AND ROOF PLAN**







#### **BUILDING 3 ELEVATIONS**









## **RENDERING BUILDING 4**





ST. LUCIE COUNTY, FL



80' - 0"

## **BUILDING 4 FIRST FLOOR PLAN**



ST. LUCIE COUNTY, FL

## **BUILDING 4 ROOF PLAN**





ST. LUCIE COUNTY, FL

## **BUILDING 4 ELEVATIONS**









A-Z SELF STORAGE RENDERING BUILDING 5





## **BUILDING 5 FIRST FLOOR & ROOF PLAN**