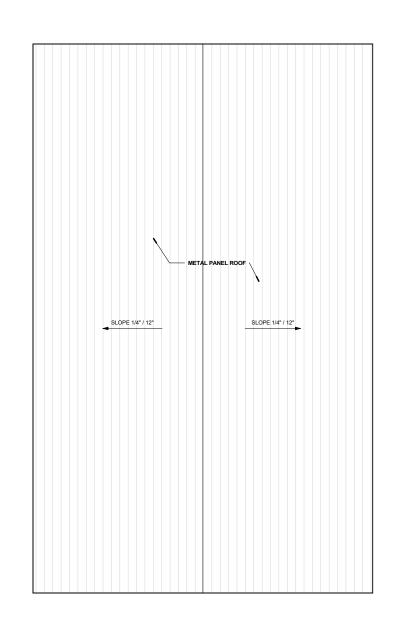

6,660    |
| TOTAL CANOPIES        | 17,744   |
| GRAND TOTAL           | 134,729  |

| UNIT TYPE | SIZE       |
|-----------|------------|
| A         | 10' X 30'  |
| B         | 10' X 25'  |
| 0         | 10' X 20'  |
| 0         | 10' X 15'  |
| Œ         | 10' X 10'  |
| Ē         | 9' X 11'   |
| (i)       | 5' X 10'   |
| Θ         | 5' X 5'    |
| Ú)        | 5' X 5'X5' |

#### **BUILDING 1 TYPICAL UPPER FLOOR PLAN**

UNIT TYPE SIZE

10' X 30' 10' X 25' 10' X 20' 10' X 15' 10' X 10' 9' X 11' 5' X 10' 5' X 5'





## **BUILDING 1 ROOF PLAN**





#### **BUILDING 1 ELEVATIONS**











## **BUILDING 2 FIRST FLOOR PLAN**





## **BUILDING 2 ROOF PLAN**





## **BUILDING 2 ELEVATIONS**





A-Z SELF STORAGE
RENDERING BUILDING 3





## **BUILDING 3 FIRST FLOOR AND ROOF PLAN**







#### **BUILDING 3 ELEVATIONS**









## **RENDERING BUILDING 4**





ST. LUCIE COUNTY, FL



80' - 0"

## **BUILDING 4 FIRST FLOOR PLAN**



ST. LUCIE COUNTY, FL

## **BUILDING 4 ROOF PLAN**





ST. LUCIE COUNTY, FL

## **BUILDING 4 ELEVATIONS**









A-Z SELF STORAGE RENDERING BUILDING 5





## **BUILDING 5 FIRST FLOOR & ROOF PLAN**