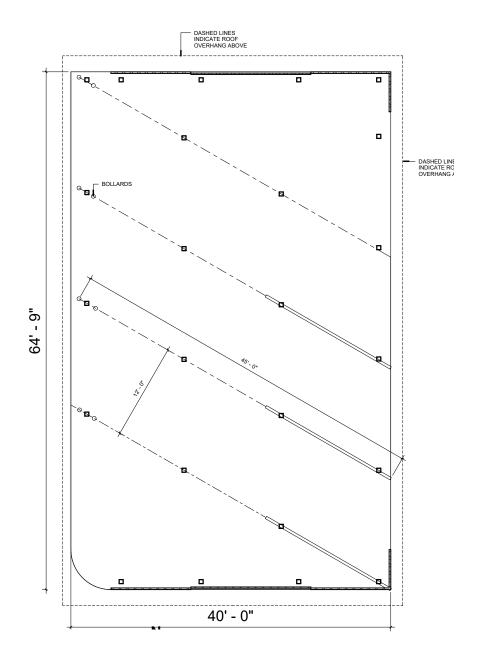

| 6,660    |
| TOTAL CANOPIES        | 17,744   |
| GRAND TOTAL           | 134,729  |

| UNIT TYPE | SIZE       |
|-----------|------------|
| A         | 10' X 30'  |
| B         | 10' X 25'  |
| 0         | 10' X 20'  |
| 0         | 10' X 15'  |
| Œ         | 10' X 10'  |
| Ē         | 9' X 11'   |
| (i)       | 5' X 10'   |
| Θ         | 5' X 5'    |
| Ú)        | 5' X 5'X5' |

#### **BUILDING 1 TYPICAL UPPER FLOOR PLAN**

UNIT TYPE SIZE

10' X 30' 10' X 25' 10' X 20' 10' X 15' 10' X 10' 9' X 11' 5' X 10' 5' X 5'





## **BUILDING 1 ROOF PLAN**





#### **BUILDING 1 ELEVATIONS**











## **BUILDING 2 FIRST FLOOR PLAN**





## **BUILDING 2 ROOF PLAN**





## **BUILDING 2 ELEVATIONS**





A-Z SELF STORAGE
RENDERING BUILDING 3





## **BUILDING 3 FIRST FLOOR AND ROOF PLAN**







#### **BUILDING 3 ELEVATIONS**









## **RENDERING BUILDING 4**





ST. LUCIE COUNTY, FL



80' - 0"

## **BUILDING 4 FIRST FLOOR PLAN**



ST. LUCIE COUNTY, FL

## **BUILDING 4 ROOF PLAN**





ST. LUCIE COUNTY, FL

## **BUILDING 4 ELEVATIONS**









A-Z SELF STORAGE RENDERING BUILDING 5





## **BUILDING 5 FIRST FLOOR & ROOF PLAN**