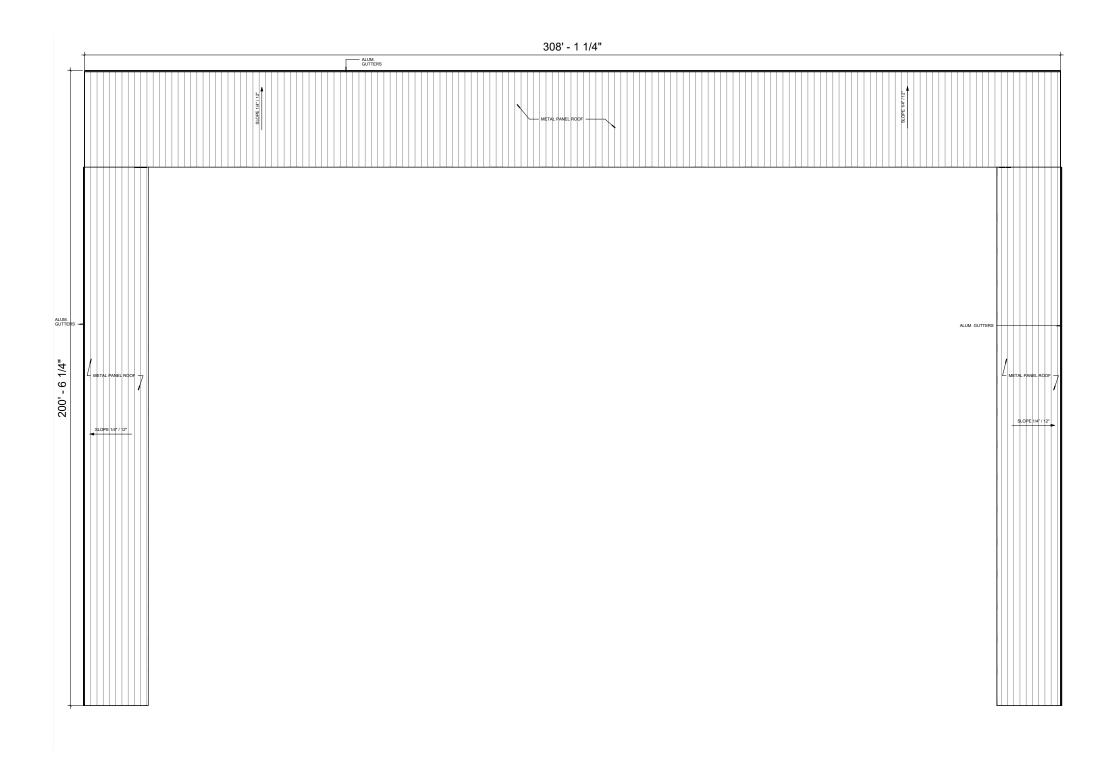

BUILDINGS      | COVERAGE |
| BUILDING 3            | 2,590    |
| BUILDING 4            | 8,494    |
| BUILDING 5            | 6,660    |
| TOTAL CANOPIES        | 17,744   |
| GRAND TOTAL           | 134,729  |

| UNIT TYPE | SIZE       |
|-----------|------------|
| A         | 10' X 30'  |
| B         | 10' X 25'  |
| 0         | 10' X 20'  |
| 0         | 10' X 15'  |
| Œ         | 10' X 10'  |
| Ē         | 9' X 11'   |
| (i)       | 5' X 10'   |
| Θ         | 5' X 5'    |
| Ú)        | 5' X 5'X5' |

#### **BUILDING 1 TYPICAL UPPER FLOOR PLAN**

UNIT TYPE SIZE

10' X 30' 10' X 25' 10' X 20' 10' X 15' 10' X 10' 9' X 11' 5' X 10' 5' X 5'





## **BUILDING 1 ROOF PLAN**





#### **BUILDING 1 ELEVATIONS**











## **BUILDING 2 FIRST FLOOR PLAN**





## **BUILDING 2 ROOF PLAN**





## **BUILDING 2 ELEVATIONS**





A-Z SELF STORAGE
RENDERING BUILDING 3





## **BUILDING 3 FIRST FLOOR AND ROOF PLAN**







#### **BUILDING 3 ELEVATIONS**









## **RENDERING BUILDING 4**





ST. LUCIE COUNTY, FL



80' - 0"

## **BUILDING 4 FIRST FLOOR PLAN**



ST. LUCIE COUNTY, FL

## **BUILDING 4 ROOF PLAN**





ST. LUCIE COUNTY, FL

## **BUILDING 4 ELEVATIONS**









A-Z SELF STORAGE RENDERING BUILDING 5





## **BUILDING 5 FIRST FLOOR & ROOF PLAN**