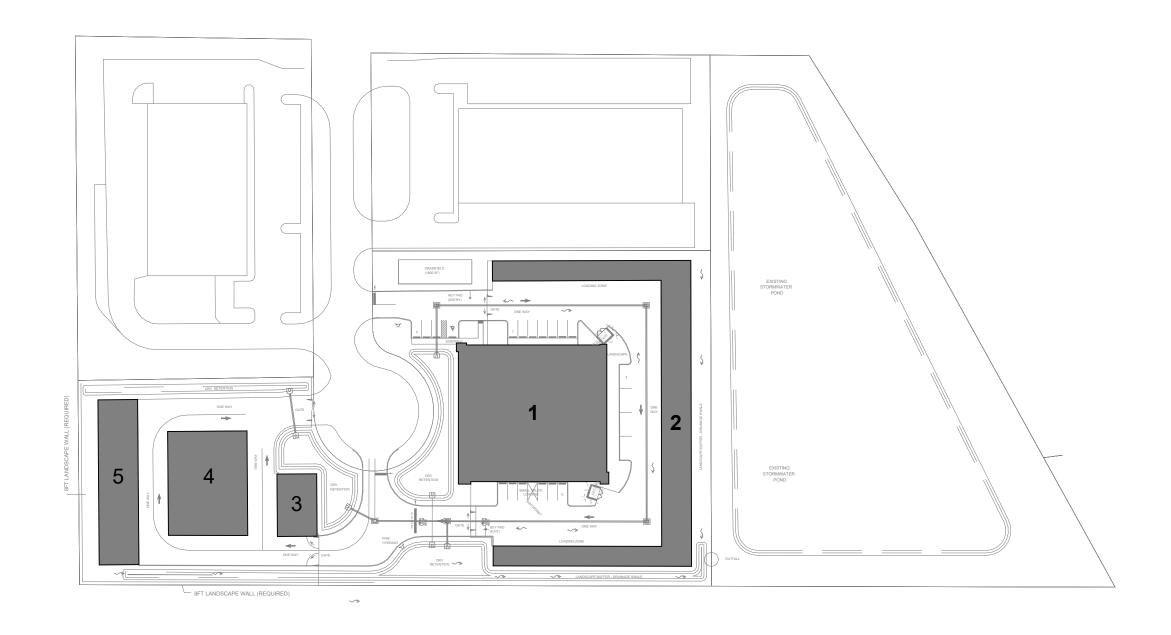

#### **BUILDING 1 FIRST FLOOR PLAN**

| BUILDING SUMMARY      |          |
|-----------------------|----------|
| ENCLOSED BUILDINGS    | AREA     |
| BUILDING 1            |          |
| FIRST FLOOR           | 20,189   |
| FLOORS 2-5            | 80,756   |
| TOTAL                 | 100,945  |
| BUILDING 2            | 16,040   |
| TOTAL ENCLOSED BLDGS. | 116,985  |
| CANOPY BUILDINGS      | COVERAGE |
| BUILDING 3            | 2,590    |
| BUILDING 4            | 8,494    |
| BUILDING 5            | 6,660    |
| TOTAL CANOPIES        | 17,744   |
| GRAND TOTAL           | 134,729  |