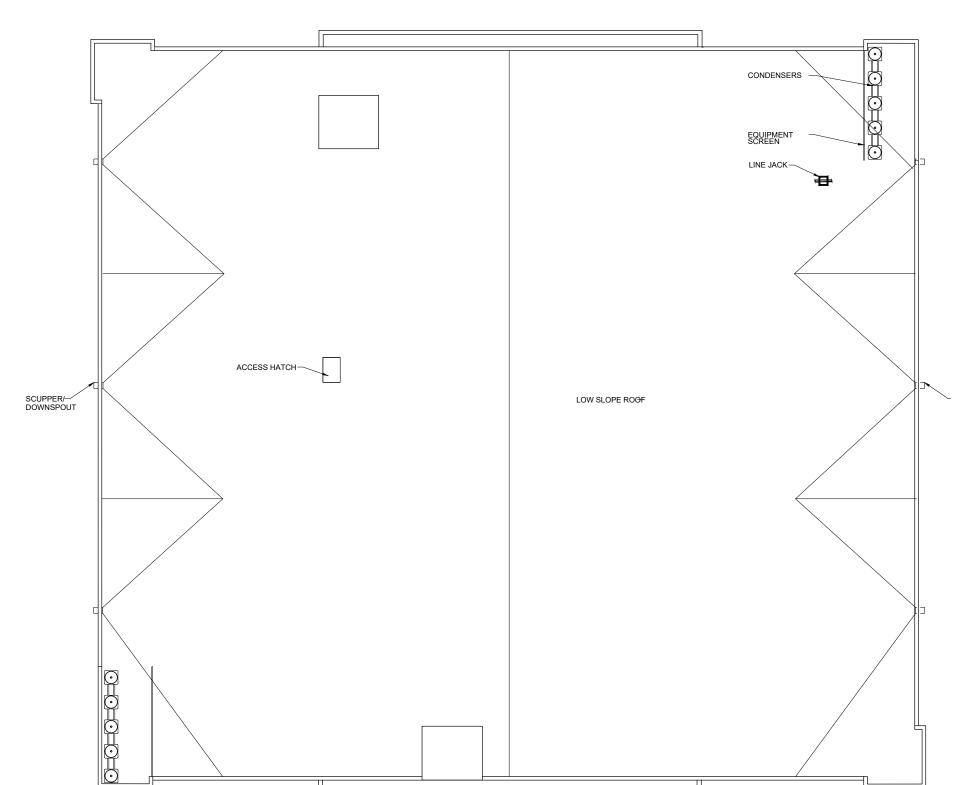

TAL                 | 100,945  |
| BUILDING 2            | 16,040   |
| TOTAL ENCLOSED BLDGS. | 116,985  |
| CANOPY BUILDINGS      | COVERAGE |
| BUILDING 3            | 2,590    |
| BUILDING 4            | 8,494    |
| BUILDING 5            | 6,660    |
| TOTAL CANOPIES        | 17,744   |
| GRAND TOTAL           | 134,729  |

| UNIT TYPE | SIZE       |
|-----------|------------|
| A         | 10' X 30'  |
| B         | 10' X 25'  |
| 0         | 10' X 20'  |
| 0         | 10' X 15'  |
| Œ         | 10' X 10'  |
| Ē         | 9' X 11'   |
| (i)       | 5' X 10'   |
| Θ         | 5' X 5'    |
| Ú)        | 5' X 5'X5' |

#### **BUILDING 1 TYPICAL UPPER FLOOR PLAN**

UNIT TYPE SIZE

10' X 30' 10' X 25' 10' X 20' 10' X 15' 10' X 10' 9' X 11' 5' X 10' 5' X 5'





## **BUILDING 1 ROOF PLAN**





#### **BUILDING 1 ELEVATIONS**











## **BUILDING 2 FIRST FLOOR PLAN**





## **BUILDING 2 ROOF PLAN**





## **BUILDING 2 ELEVATIONS**





A-Z SELF STORAGE
RENDERING BUILDING 3





## **BUILDING 3 FIRST FLOOR AND ROOF PLAN**







#### **BUILDING 3 ELEVATIONS**









## **RENDERING BUILDING 4**





ST. LUCIE COUNTY, FL



80' - 0"

## **BUILDING 4 FIRST FLOOR PLAN**



ST. LUCIE COUNTY, FL

## **BUILDING 4 ROOF PLAN**





ST. LUCIE COUNTY, FL

## **BUILDING 4 ELEVATIONS**









A-Z SELF STORAGE RENDERING BUILDING 5





## **BUILDING 5 FIRST FLOOR & ROOF PLAN**