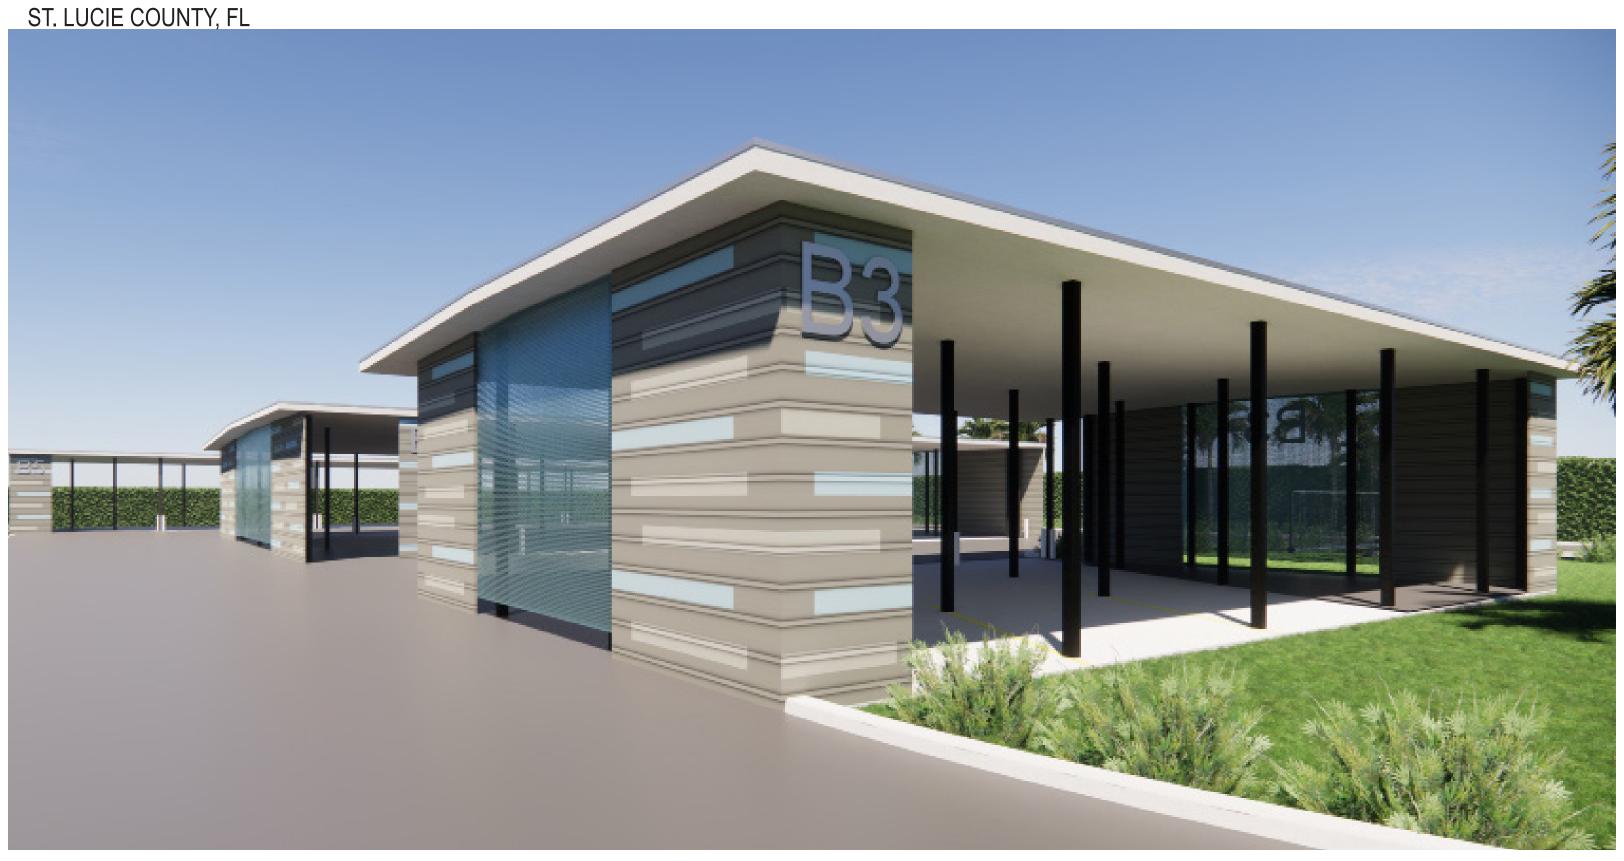

4            | 8,494    |
| BUILDING 5            | 6,660    |
| TOTAL CANOPIES        | 17,744   |
| GRAND TOTAL           | 134,729  |

| UNIT TYPE | SIZE       |
|-----------|------------|
| A         | 10' X 30'  |
| B         | 10' X 25'  |
| 0         | 10' X 20'  |
| 0         | 10' X 15'  |
| Œ         | 10' X 10'  |
| Ē         | 9' X 11'   |
| (i)       | 5' X 10'   |
| Θ         | 5' X 5'    |
| Ú)        | 5' X 5'X5' |

#### **BUILDING 1 TYPICAL UPPER FLOOR PLAN**

UNIT TYPE SIZE

10' X 30' 10' X 25' 10' X 20' 10' X 15' 10' X 10' 9' X 11' 5' X 10' 5' X 5'





## **BUILDING 1 ROOF PLAN**





#### **BUILDING 1 ELEVATIONS**











## **BUILDING 2 FIRST FLOOR PLAN**





## **BUILDING 2 ROOF PLAN**





## **BUILDING 2 ELEVATIONS**





A-Z SELF STORAGE
RENDERING BUILDING 3





## **BUILDING 3 FIRST FLOOR AND ROOF PLAN**







#### **BUILDING 3 ELEVATIONS**









## **RENDERING BUILDING 4**





ST. LUCIE COUNTY, FL



80' - 0"

## **BUILDING 4 FIRST FLOOR PLAN**



ST. LUCIE COUNTY, FL

## **BUILDING 4 ROOF PLAN**





ST. LUCIE COUNTY, FL

## **BUILDING 4 ELEVATIONS**









A-Z SELF STORAGE RENDERING BUILDING 5





## **BUILDING 5 FIRST FLOOR & ROOF PLAN**