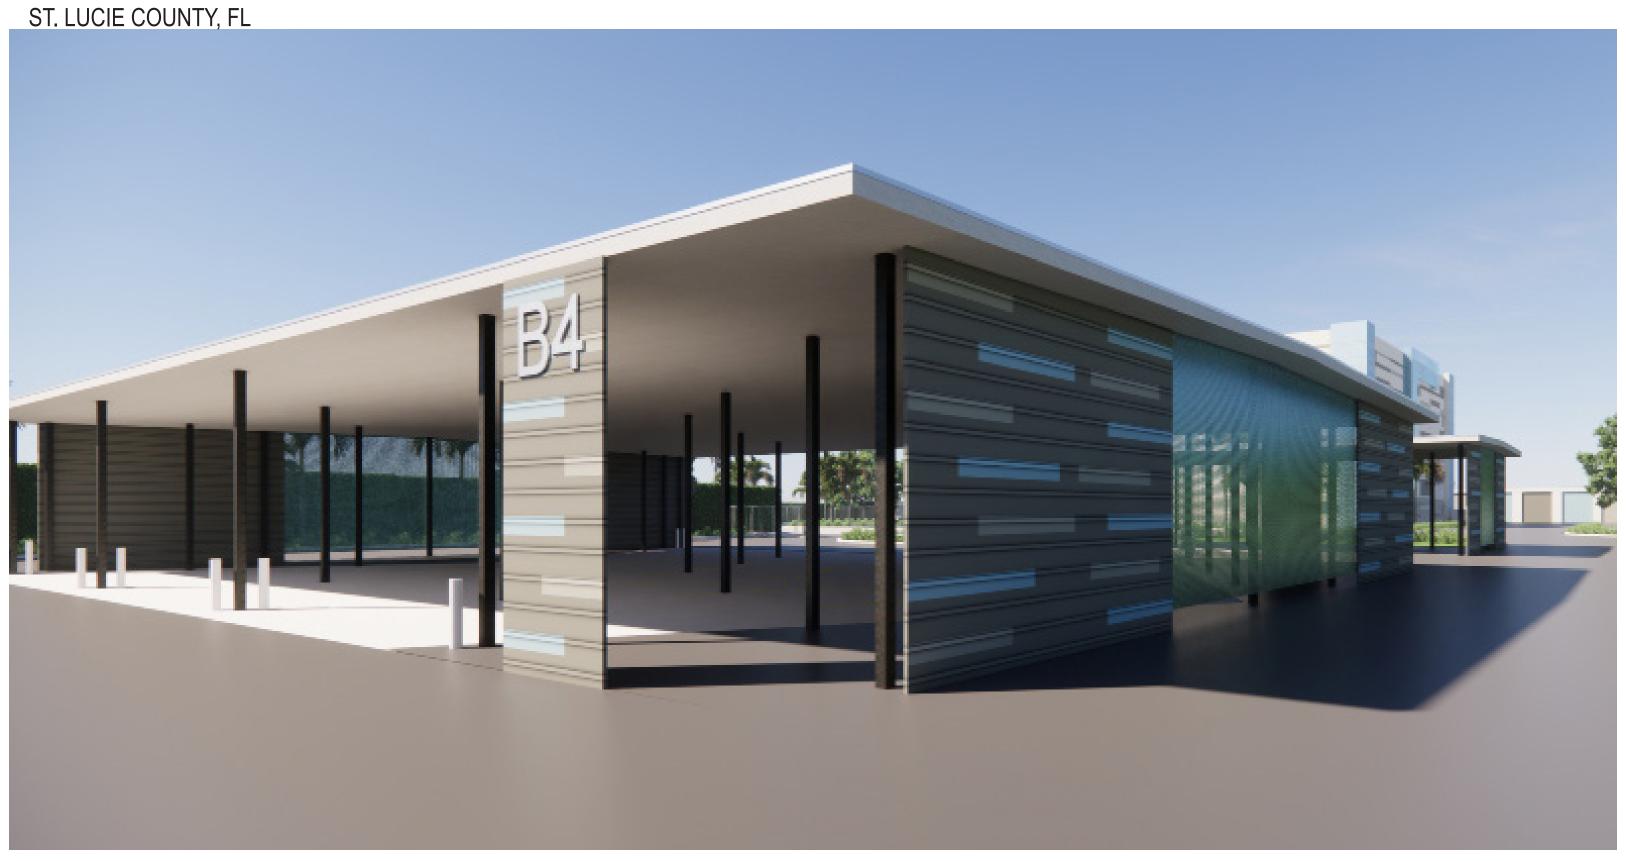

| 134,729  |

| UNIT TYPE | SIZE       |
|-----------|------------|
| A         | 10' X 30'  |
| B         | 10' X 25'  |
| 0         | 10' X 20'  |
| 0         | 10' X 15'  |
| Œ         | 10' X 10'  |
| Ē         | 9' X 11'   |
| (i)       | 5' X 10'   |
| Θ         | 5' X 5'    |
| Ú)        | 5' X 5'X5' |

#### **BUILDING 1 TYPICAL UPPER FLOOR PLAN**

UNIT TYPE SIZE

10' X 30' 10' X 25' 10' X 20' 10' X 15' 10' X 10' 9' X 11' 5' X 10' 5' X 5'





## **BUILDING 1 ROOF PLAN**





#### **BUILDING 1 ELEVATIONS**











## **BUILDING 2 FIRST FLOOR PLAN**





## **BUILDING 2 ROOF PLAN**





## **BUILDING 2 ELEVATIONS**





A-Z SELF STORAGE
RENDERING BUILDING 3





## **BUILDING 3 FIRST FLOOR AND ROOF PLAN**







#### **BUILDING 3 ELEVATIONS**









## **RENDERING BUILDING 4**





ST. LUCIE COUNTY, FL



80' - 0"

## **BUILDING 4 FIRST FLOOR PLAN**



ST. LUCIE COUNTY, FL

## **BUILDING 4 ROOF PLAN**





ST. LUCIE COUNTY, FL

## **BUILDING 4 ELEVATIONS**









A-Z SELF STORAGE RENDERING BUILDING 5





## **BUILDING 5 FIRST FLOOR & ROOF PLAN**