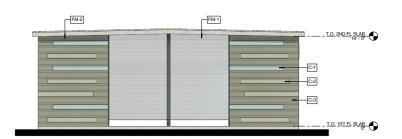

| Ú)        | 5' X 5'X5' |

#### **BUILDING 1 TYPICAL UPPER FLOOR PLAN**

UNIT TYPE SIZE

10' X 30' 10' X 25' 10' X 20' 10' X 15' 10' X 10' 9' X 11' 5' X 10' 5' X 5'





## **BUILDING 1 ROOF PLAN**





#### **BUILDING 1 ELEVATIONS**











## **BUILDING 2 FIRST FLOOR PLAN**





## **BUILDING 2 ROOF PLAN**





## **BUILDING 2 ELEVATIONS**





A-Z SELF STORAGE
RENDERING BUILDING 3





## **BUILDING 3 FIRST FLOOR AND ROOF PLAN**







#### **BUILDING 3 ELEVATIONS**









## **RENDERING BUILDING 4**





ST. LUCIE COUNTY, FL



80' - 0"

## **BUILDING 4 FIRST FLOOR PLAN**



ST. LUCIE COUNTY, FL

## **BUILDING 4 ROOF PLAN**





ST. LUCIE COUNTY, FL

## **BUILDING 4 ELEVATIONS**









A-Z SELF STORAGE RENDERING BUILDING 5





## **BUILDING 5 FIRST FLOOR & ROOF PLAN**