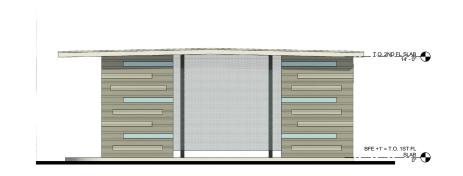

17,744   |
| GRAND TOTAL           | 134,729  |

| UNIT TYPE | SIZE       |
|-----------|------------|
| A         | 10' X 30'  |
| B         | 10' X 25'  |
| 0         | 10' X 20'  |
| 0         | 10' X 15'  |
| Œ         | 10' X 10'  |
| Ē         | 9' X 11'   |
| (i)       | 5' X 10'   |
| Θ         | 5' X 5'    |
| Ú)        | 5' X 5'X5' |

#### **BUILDING 1 TYPICAL UPPER FLOOR PLAN**

UNIT TYPE SIZE

10' X 30' 10' X 25' 10' X 20' 10' X 15' 10' X 10' 9' X 11' 5' X 10' 5' X 5'





## **BUILDING 1 ROOF PLAN**





#### **BUILDING 1 ELEVATIONS**











## **BUILDING 2 FIRST FLOOR PLAN**





## **BUILDING 2 ROOF PLAN**





## **BUILDING 2 ELEVATIONS**





A-Z SELF STORAGE
RENDERING BUILDING 3





## **BUILDING 3 FIRST FLOOR AND ROOF PLAN**







#### **BUILDING 3 ELEVATIONS**









## **RENDERING BUILDING 4**





ST. LUCIE COUNTY, FL



80' - 0"

## **BUILDING 4 FIRST FLOOR PLAN**



ST. LUCIE COUNTY, FL

## **BUILDING 4 ROOF PLAN**





ST. LUCIE COUNTY, FL

## **BUILDING 4 ELEVATIONS**









A-Z SELF STORAGE RENDERING BUILDING 5





## **BUILDING 5 FIRST FLOOR & ROOF PLAN**