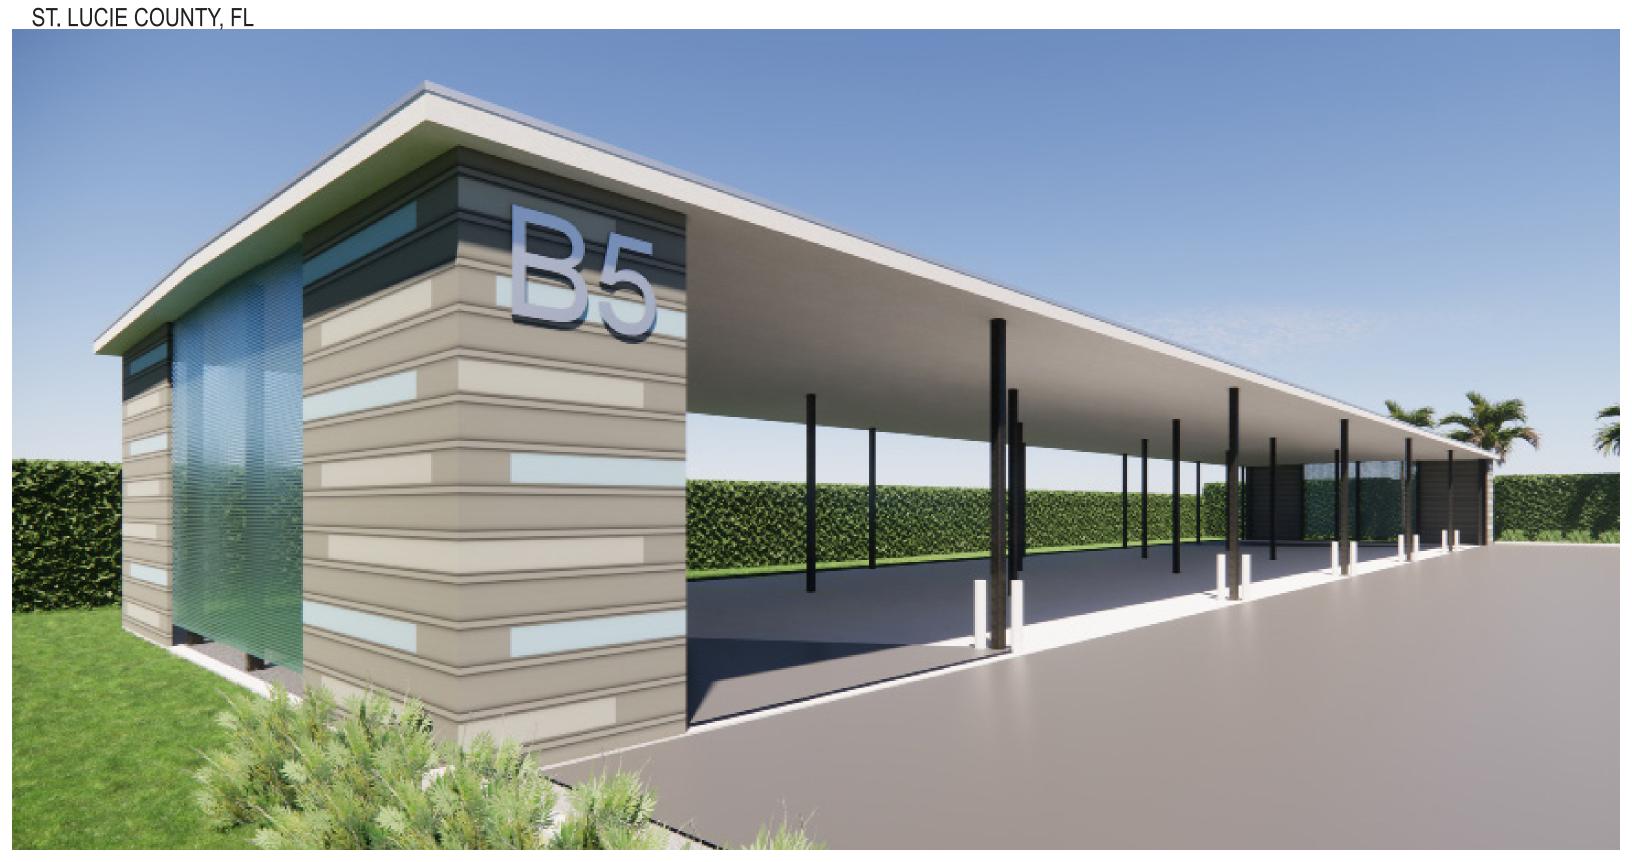

| (i)       | 5' X 10'   |
| Θ         | 5' X 5'    |
| Ú)        | 5' X 5'X5' |

#### **BUILDING 1 TYPICAL UPPER FLOOR PLAN**

UNIT TYPE SIZE

10' X 30' 10' X 25' 10' X 20' 10' X 15' 10' X 10' 9' X 11' 5' X 10' 5' X 5'





## **BUILDING 1 ROOF PLAN**





#### **BUILDING 1 ELEVATIONS**











## **BUILDING 2 FIRST FLOOR PLAN**





## **BUILDING 2 ROOF PLAN**





## **BUILDING 2 ELEVATIONS**





A-Z SELF STORAGE
RENDERING BUILDING 3





## **BUILDING 3 FIRST FLOOR AND ROOF PLAN**







#### **BUILDING 3 ELEVATIONS**









## **RENDERING BUILDING 4**





ST. LUCIE COUNTY, FL



80' - 0"

## **BUILDING 4 FIRST FLOOR PLAN**



ST. LUCIE COUNTY, FL

## **BUILDING 4 ROOF PLAN**





ST. LUCIE COUNTY, FL

## **BUILDING 4 ELEVATIONS**









A-Z SELF STORAGE RENDERING BUILDING 5





## **BUILDING 5 FIRST FLOOR & ROOF PLAN**