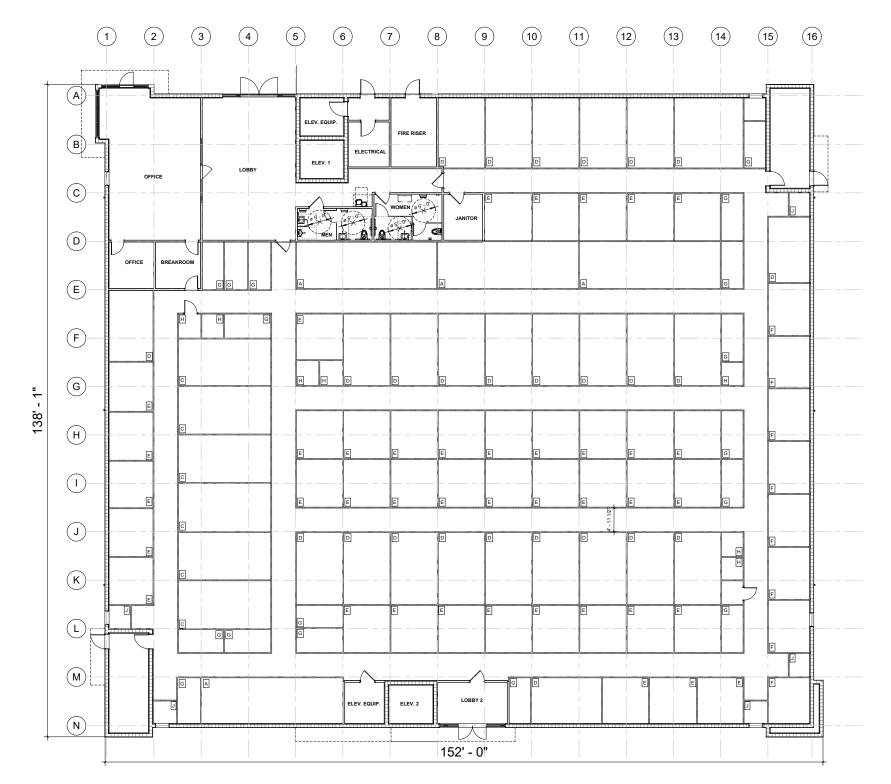

#### **BUILDING 1 FIRST FLOOR PLAN**

| BUILDING SUMMARY      |          |
|-----------------------|----------|
| ENCLOSED BUILDINGS    | AREA     |
| BUILDING 1            |          |
| FIRST FLOOR           | 20,189   |
| FLOORS 2-5            | 80,756   |
| TOTAL                 | 100,945  |
| BUILDING 2            | 16,040   |
| TOTAL ENCLOSED BLDGS. | 116,985  |
| CANOPY BUILDINGS      | COVERAGE |
| BUILDING 3            | 2,590    |
| BUILDING 4            | 8,494    |
| BUILDING 5            | 6,660    |
| TOTAL CANOPIES        | 17,744   |
| GRAND TOTAL           | 134,729  |

| UNIT TYPE | SIZE       |
|-----------|------------|
| A         | 10' X 30'  |
| B         | 10' X 25'  |
| 0         | 10' X 20'  |
| 0         | 10' X 15'  |
| Œ         | 10' X 10'  |
| Ē         | 9' X 11'   |
| (i)       | 5' X 10'   |
| Θ         | 5' X 5'    |
| Ú)        | 5' X 5'X5' |