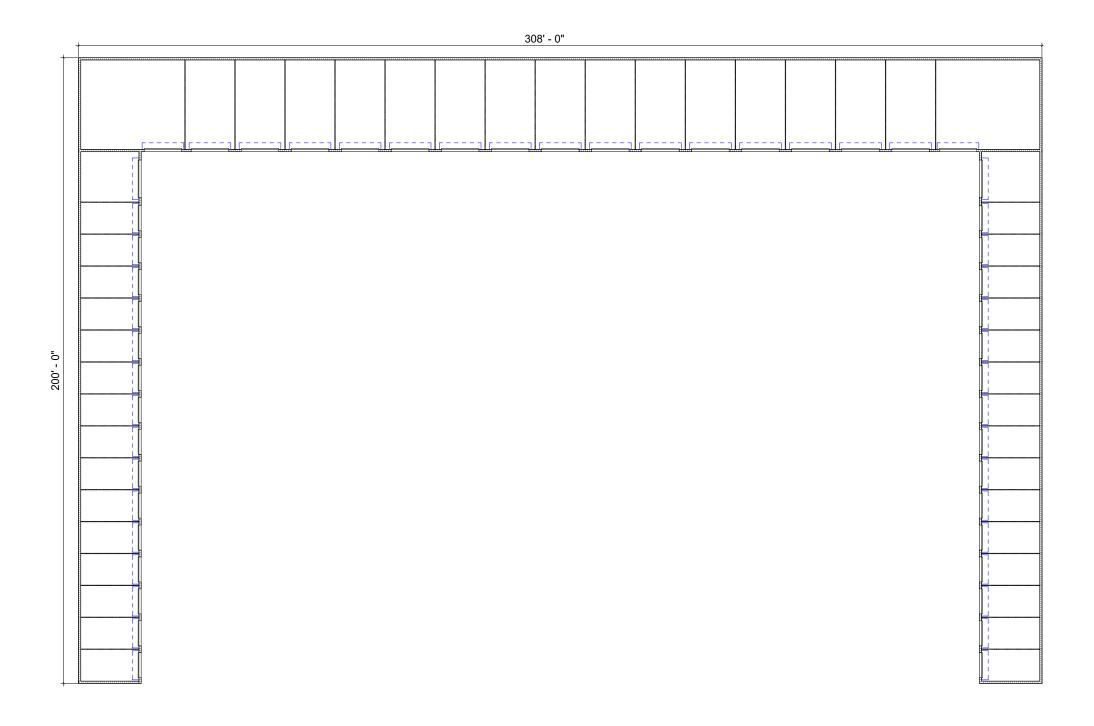

OSED BLDGS. | 116,985  |
| CANOPY BUILDINGS      | COVERAGE |
| BUILDING 3            | 2,590    |
| BUILDING 4            | 8,494    |
| BUILDING 5            | 6,660    |
| TOTAL CANOPIES        | 17,744   |
| GRAND TOTAL           | 134,729  |

| UNIT TYPE | SIZE       |
|-----------|------------|
| A         | 10' X 30'  |
| B         | 10' X 25'  |
| 0         | 10' X 20'  |
| 0         | 10' X 15'  |
| Œ         | 10' X 10'  |
| Ē         | 9' X 11'   |
| (i)       | 5' X 10'   |
| Θ         | 5' X 5'    |
| Ú)        | 5' X 5'X5' |

#### **BUILDING 1 TYPICAL UPPER FLOOR PLAN**

UNIT TYPE SIZE

10' X 30' 10' X 25' 10' X 20' 10' X 15' 10' X 10' 9' X 11' 5' X 10' 5' X 5'





## **BUILDING 1 ROOF PLAN**





#### **BUILDING 1 ELEVATIONS**











## **BUILDING 2 FIRST FLOOR PLAN**





## **BUILDING 2 ROOF PLAN**





## **BUILDING 2 ELEVATIONS**





A-Z SELF STORAGE
RENDERING BUILDING 3





## **BUILDING 3 FIRST FLOOR AND ROOF PLAN**







#### **BUILDING 3 ELEVATIONS**









## **RENDERING BUILDING 4**





ST. LUCIE COUNTY, FL



80' - 0"

## **BUILDING 4 FIRST FLOOR PLAN**



ST. LUCIE COUNTY, FL

## **BUILDING 4 ROOF PLAN**





ST. LUCIE COUNTY, FL

## **BUILDING 4 ELEVATIONS**









A-Z SELF STORAGE RENDERING BUILDING 5





## **BUILDING 5 FIRST FLOOR & ROOF PLAN**