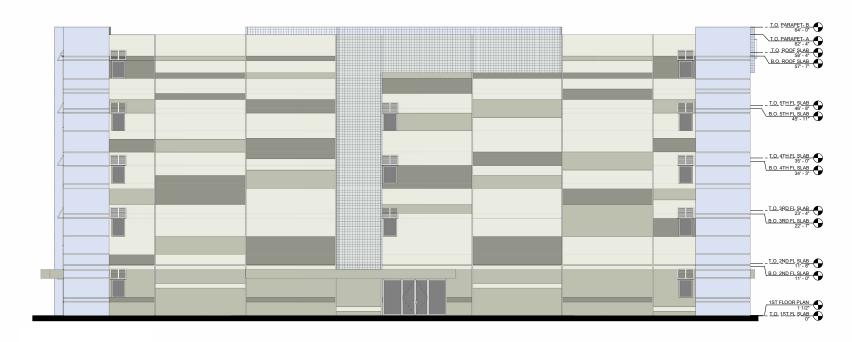

LDING 2            | 16,040   |
| TOTAL ENCLOSED BLDGS. | 116,985  |
| CANOPY BUILDINGS      | COVERAGE |
| BUILDING 3            | 2,590    |
| BUILDING 4            | 8,494    |
| BUILDING 5            | 6,660    |
| TOTAL CANOPIES        | 17,744   |
| GRAND TOTAL           | 134,729  |

| UNIT TYPE | SIZE       |
|-----------|------------|
| A         | 10' X 30'  |
| B         | 10' X 25'  |
| 0         | 10' X 20'  |
| 0         | 10' X 15'  |
| Œ         | 10' X 10'  |
| Ē         | 9' X 11'   |
| (i)       | 5' X 10'   |
| Θ         | 5' X 5'    |
| Ú)        | 5' X 5'X5' |

#### **BUILDING 1 TYPICAL UPPER FLOOR PLAN**

UNIT TYPE SIZE

10' X 30' 10' X 25' 10' X 20' 10' X 15' 10' X 10' 9' X 11' 5' X 10' 5' X 5'





## **BUILDING 1 ROOF PLAN**





#### **BUILDING 1 ELEVATIONS**











## **BUILDING 2 FIRST FLOOR PLAN**





## **BUILDING 2 ROOF PLAN**





## **BUILDING 2 ELEVATIONS**





A-Z SELF STORAGE
RENDERING BUILDING 3





## **BUILDING 3 FIRST FLOOR AND ROOF PLAN**







#### **BUILDING 3 ELEVATIONS**









## **RENDERING BUILDING 4**





ST. LUCIE COUNTY, FL



80' - 0"

## **BUILDING 4 FIRST FLOOR PLAN**



ST. LUCIE COUNTY, FL

## **BUILDING 4 ROOF PLAN**





ST. LUCIE COUNTY, FL

## **BUILDING 4 ELEVATIONS**









A-Z SELF STORAGE RENDERING BUILDING 5





## **BUILDING 5 FIRST FLOOR & ROOF PLAN**