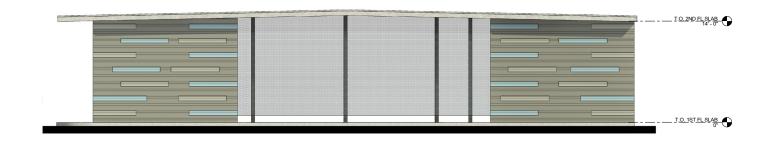

| 10' X 10'  |
| Ē         | 9' X 11'   |
| (i)       | 5' X 10'   |
| Θ         | 5' X 5'    |
| Ú)        | 5' X 5'X5' |

#### **BUILDING 1 TYPICAL UPPER FLOOR PLAN**

UNIT TYPE SIZE

10' X 30' 10' X 25' 10' X 20' 10' X 15' 10' X 10' 9' X 11' 5' X 10' 5' X 5'





## **BUILDING 1 ROOF PLAN**





#### **BUILDING 1 ELEVATIONS**











## **BUILDING 2 FIRST FLOOR PLAN**





## **BUILDING 2 ROOF PLAN**





## **BUILDING 2 ELEVATIONS**





A-Z SELF STORAGE
RENDERING BUILDING 3





## **BUILDING 3 FIRST FLOOR AND ROOF PLAN**







#### **BUILDING 3 ELEVATIONS**









## **RENDERING BUILDING 4**





ST. LUCIE COUNTY, FL



80' - 0"

## **BUILDING 4 FIRST FLOOR PLAN**



ST. LUCIE COUNTY, FL

## **BUILDING 4 ROOF PLAN**





ST. LUCIE COUNTY, FL

## **BUILDING 4 ELEVATIONS**









A-Z SELF STORAGE RENDERING BUILDING 5





## **BUILDING 5 FIRST FLOOR & ROOF PLAN**