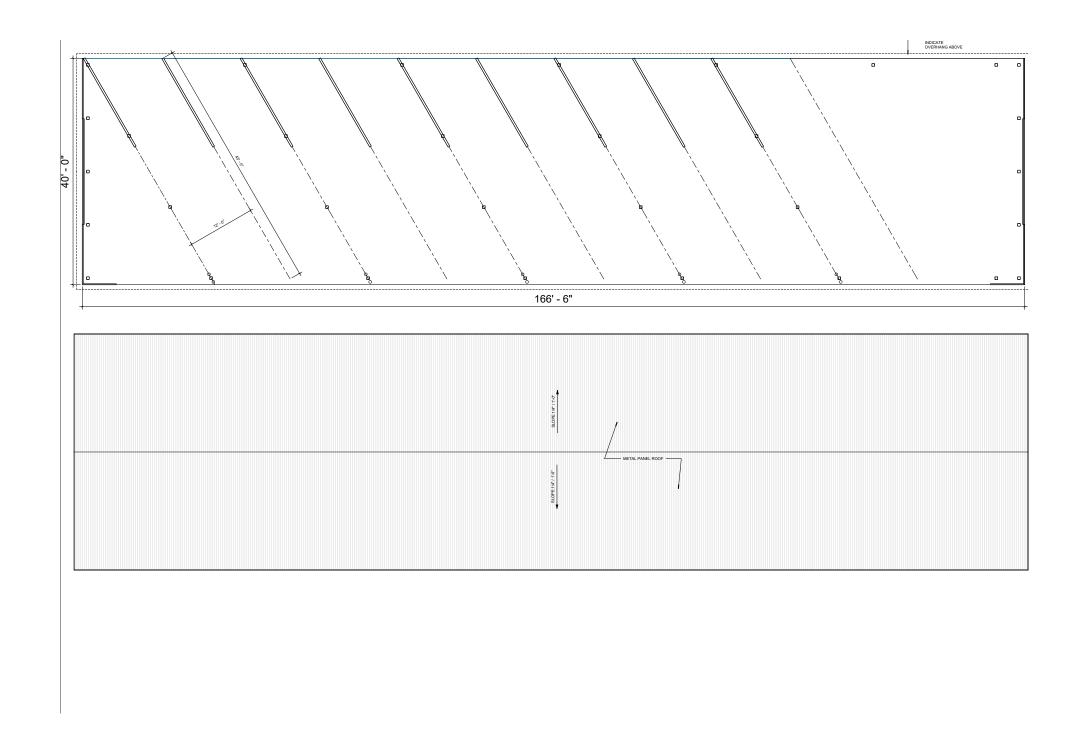

'    |
| Ú)        | 5' X 5'X5' |

#### **BUILDING 1 TYPICAL UPPER FLOOR PLAN**

UNIT TYPE SIZE

10' X 30' 10' X 25' 10' X 20' 10' X 15' 10' X 10' 9' X 11' 5' X 10' 5' X 5'





## **BUILDING 1 ROOF PLAN**





#### **BUILDING 1 ELEVATIONS**











## **BUILDING 2 FIRST FLOOR PLAN**





## **BUILDING 2 ROOF PLAN**





## **BUILDING 2 ELEVATIONS**





A-Z SELF STORAGE
RENDERING BUILDING 3





## **BUILDING 3 FIRST FLOOR AND ROOF PLAN**







#### **BUILDING 3 ELEVATIONS**









## **RENDERING BUILDING 4**





ST. LUCIE COUNTY, FL



80' - 0"

## **BUILDING 4 FIRST FLOOR PLAN**



ST. LUCIE COUNTY, FL

## **BUILDING 4 ROOF PLAN**





ST. LUCIE COUNTY, FL

## **BUILDING 4 ELEVATIONS**









A-Z SELF STORAGE RENDERING BUILDING 5





## **BUILDING 5 FIRST FLOOR & ROOF PLAN**