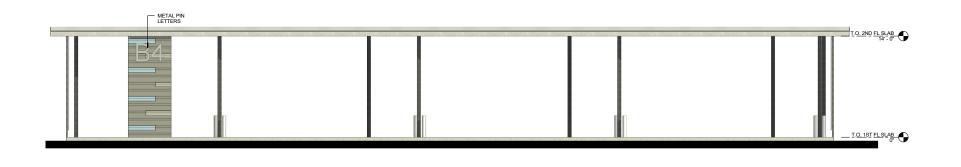

| 10' X 10'  |
| Ē         | 9' X 11'   |
| (i)       | 5' X 10'   |
| Θ         | 5' X 5'    |
| Ú)        | 5' X 5'X5' |

#### **BUILDING 1 TYPICAL UPPER FLOOR PLAN**

UNIT TYPE SIZE

10' X 30' 10' X 25' 10' X 20' 10' X 15' 10' X 10' 9' X 11' 5' X 10' 5' X 5'





## **BUILDING 1 ROOF PLAN**





#### **BUILDING 1 ELEVATIONS**











## **BUILDING 2 FIRST FLOOR PLAN**





## **BUILDING 2 ROOF PLAN**





## **BUILDING 2 ELEVATIONS**





A-Z SELF STORAGE
RENDERING BUILDING 3





## **BUILDING 3 FIRST FLOOR AND ROOF PLAN**







#### **BUILDING 3 ELEVATIONS**









## **RENDERING BUILDING 4**





ST. LUCIE COUNTY, FL



80' - 0"

## **BUILDING 4 FIRST FLOOR PLAN**



ST. LUCIE COUNTY, FL

## **BUILDING 4 ROOF PLAN**





ST. LUCIE COUNTY, FL

## **BUILDING 4 ELEVATIONS**









A-Z SELF STORAGE RENDERING BUILDING 5





## **BUILDING 5 FIRST FLOOR & ROOF PLAN**