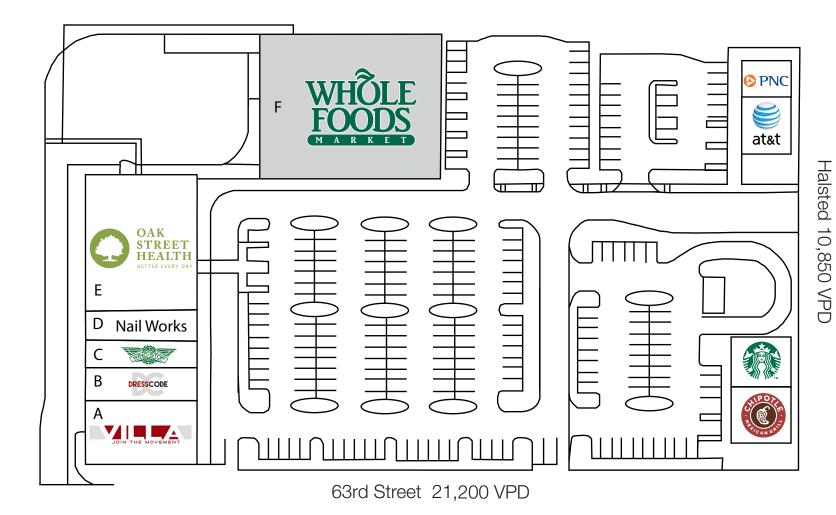

### neighboring tenants

# ENGLEWOOD SQUARE

| Unit        | Tenant                           | SF                  |
|-------------|----------------------------------|---------------------|
| А           | Villa                            | 5,075               |
| В           | Dress Code                       | 2,311               |
| С           | Wing Stop                        | 1,850               |
| D           | Nail Works                       | 1,852               |
| Е           | Oak Street Health                | 10,915              |
|             |                                  |                     |
| F           | Whole Foods (Available)          | 20,141              |
| <b>F</b> A1 | Whole Foods (Available) Chipotle | <b>20,141</b> 2,200 |
| •           | ,                                | ,                   |
| A1          | Chipotle                         | 2,200               |
| A1<br>A2    | Chipotle<br>Starbucks            | 2,200<br>2,100      |