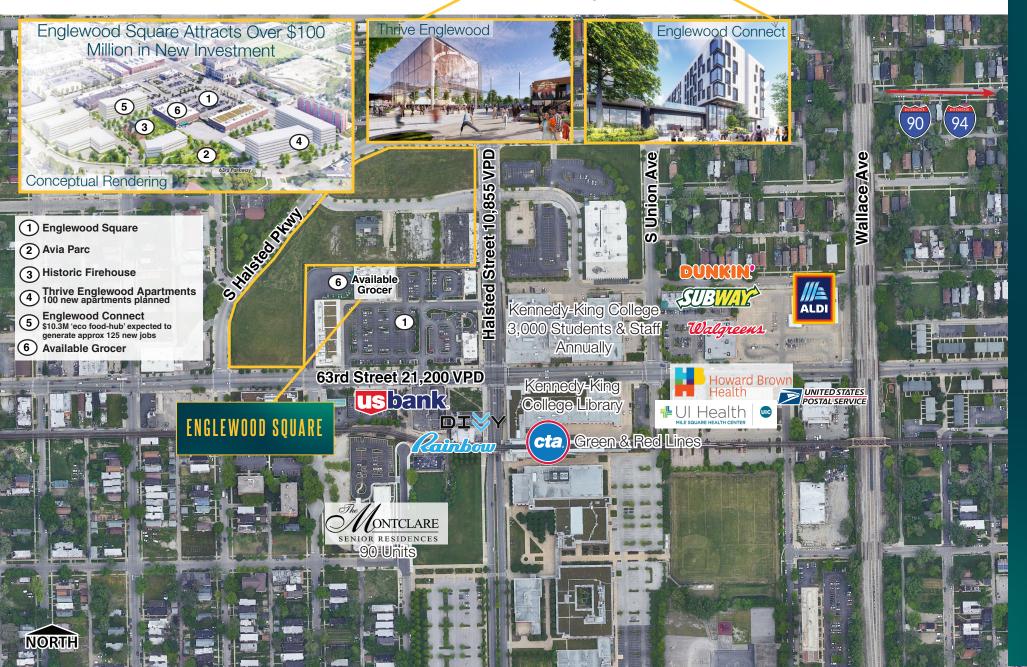

| Dress Code                       | 2,311               |
| С           | Wing Stop                        | 1,850               |
| D           | Nail Works                       | 1,852               |
| Е           | Oak Street Health                | 10,915              |
|             |                                  |                     |
| F           | Whole Foods (Available)          | 20,141              |
| <b>F</b> A1 | Whole Foods (Available) Chipotle | <b>20,141</b> 2,200 |
| •           | ,                                | ,                   |
| A1          | Chipotle                         | 2,200               |
| A1<br>A2    | Chipotle<br>Starbucks            | 2,200<br>2,100      |



### CHICAGO, IL



2022 Approved Developments Adjacent to Englewood Square



## ENGLEWOOD SQUARE CHICAGO, IL

### JAIME BERTSCHE

630.954.7223

JBertsche@MidAmericaGrp.com

### DICK SPINELI

630.954.7364

DSpinell@MidAmericaGrp.com



MidAmericaGrp.com









One Parkview Plaza, 9th Floor Oakbrook Terrace, Illinois 60181 630.954.7300