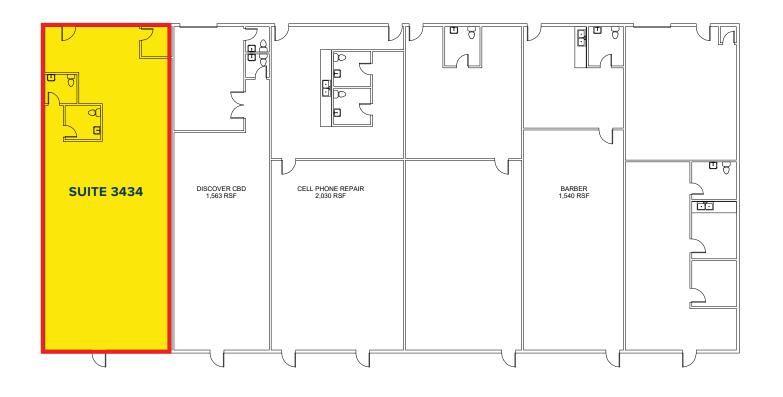

# SITE PLAN & PHOTOS

## SITE PLAN I 3434-3450 N ACADEMY BLVD

| SPACE FOR LEASE:  |          |                  |  |  |
|-------------------|----------|------------------|--|--|
| <b>SUITE 3434</b> | 1,715 SF | \$20.00 / SF NNN |  |  |

#### PROPERTY SUMMARY

| SPACE FOR LEASE:          |          |                      |  |  |
|---------------------------|----------|----------------------|--|--|
| SUITE 3434                | 1,715 SF | \$20.00 / SF NNN     |  |  |
| 2023 Est. EXPENSES (NNN): |          | \$4.50 / SF          |  |  |
| ZONING:                   |          | C5                   |  |  |
| YEAR BUILT:               |          | 2007                 |  |  |
| PARKING:                  | 34 Sur   | face (4.58/1,000 SF) |  |  |