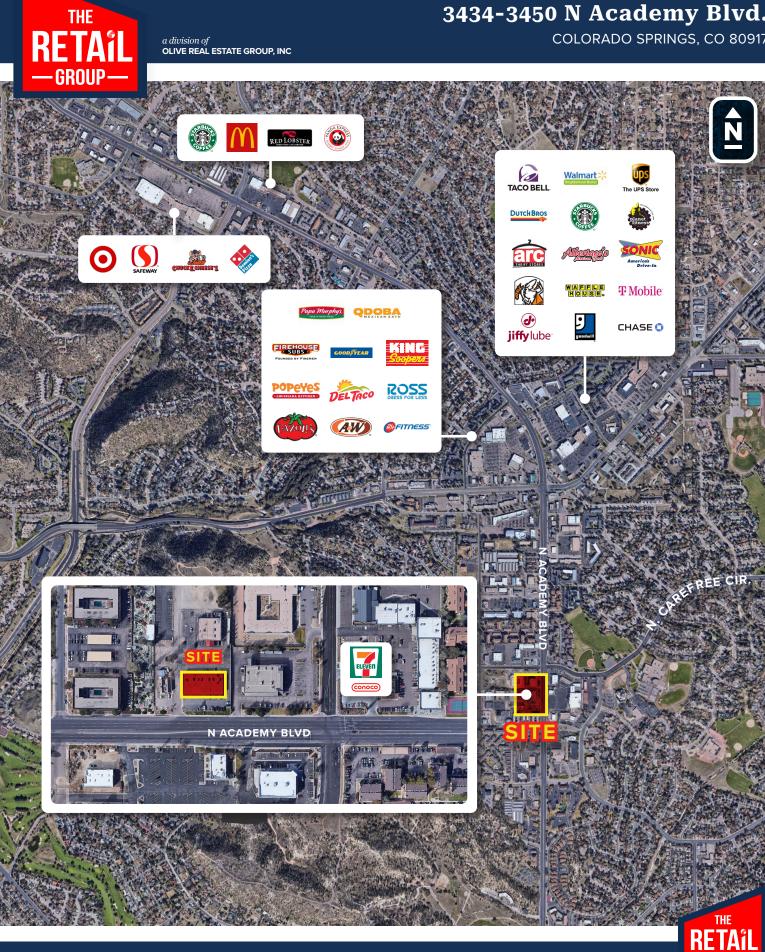

#### DEMOGRAPHICS

| Drive Time - Minutes                   |          |            |          |  |
|----------------------------------------|----------|------------|----------|--|
|                                        | 5 MIN    | 10 MIN     | 15 MIN   |  |
| 2023 Est. Population                   | 32,230   | 174,808    | 361,568  |  |
| 2023 Est. HHs                          | 14,332   | 72,391     | 144,420  |  |
| 2023 Est. Avg. HH Income               | \$73,835 | \$80,820   | \$83,375 |  |
| Radius - Miles                         |          |            |          |  |
|                                        | 1 MILE   | 3 MILES    | 5 MILES  |  |
| 2023 Est. Population                   | 15,407   | 120,695    | 242,904  |  |
| 2023 Est. HHs                          | 6,961    | 49,632     | 97,825   |  |
| 2023 Est. Avg. HH Income               | \$51,269 | \$65,649   | \$64,804 |  |
| Traffic Counts (ADT 2022)              |          |            |          |  |
| N Academy Blvd at Village Seven Rd (N) |          | 53,950 VPD |          |  |
| N Academy Blvd at Carefree Cir N (S)   |          | 53,604 VPD |          |  |

Source: 2022 US Estimate, All Rights Reserved, Alteryx, Inc., CoStar