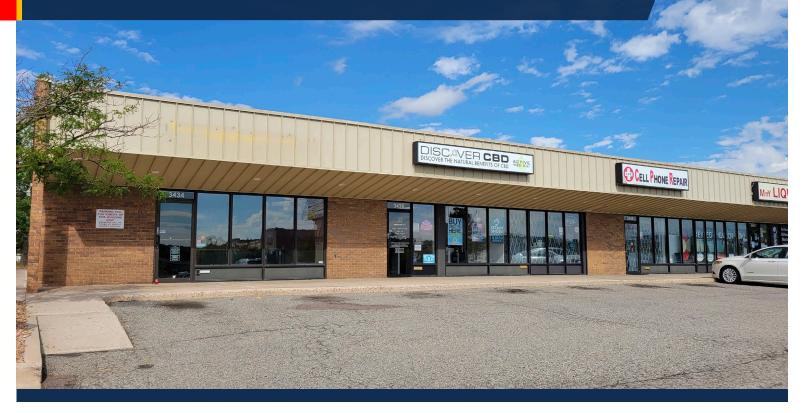

# RETAIL SPACE FOR LEASE 3434-3450 N. Academy Blvd.

COLORADO SPRINGS, CO 80917

#### PROPERTY SUMMARY

| SPACE FOR LEASE:          |          |                      |  |  |
|---------------------------|----------|----------------------|--|--|
| SUITE 3434                | 1,715 SF | \$20.00 / SF NNN     |  |  |
| 2023 Est. EXPENSES (NNN): |          | \$4.50 / SF          |  |  |
| ZONING:                   |          | C5                   |  |  |
| YEAR BUILT:               |          | 2007                 |  |  |
| PARKING:                  | 34 Sur   | face (4.58/1,000 SF) |  |  |