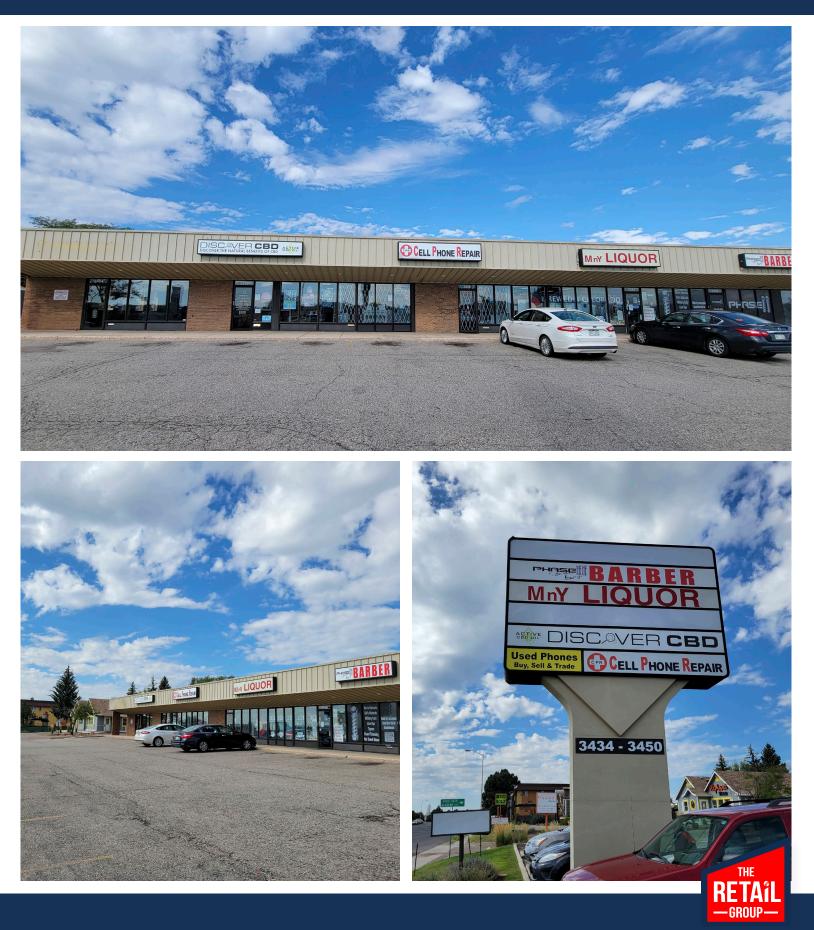

|          |  |
| N Academy Blvd at Village Seven Rd (N) |          | 53,950 VPD |          |  |
| N Academy Blvd at Carefree Cir N (S)   |          | 53,604 VPD |          |  |

Source: 2022 US Estimate, All Rights Reserved, Alteryx, Inc., CoStar

### SITE FEATURES:

- Second Generation Restaurant Space
- Monument Signage Available
- Dedicated Right-In, Right-Out turn lane

#### JEREMY SHIRLEY | Broker

jeremys@olivereg.com C: 719-244-5182

#### MIKE SCRUGGS | Broker



mscruggs@olivereg.com C: 719-510-5795

a division of OLIVE REAL ESTATE GROUP, INC

# SITE PLAN & PHOTOS

## SITE PLAN I 3434-3450 N ACADEMY BLVD



| SPACE FOR LEASE:  |          |                  |  |  |
|-------------------|----------|------------------|--|--|
| <b>SUITE 3434</b> | 1,715 SF | \$20.00 / SF NNN |  |  |



Olive Real Estate Group, Inc. Copyright 2024. Reproductions are legally prohibited without written consent.

Information contained herein, while not guaranteed, is from sources we believe to be reliable. Prices, terms and information subject to change.

# RETAIL SPACE FOR LEASE 3434-3450 N Academy Blvd.

COLORADO SPRINGS, CO 80917

a division of OLIVE REAL ESTATE GROUP, INC





Olive Real Estate Group, Inc. Copyright 2024. Reproductions are legally prohibited without written consent. Information contained herein, while not guaranteed, is from sources we believe to be reliable. Prices, terms and information subject to change. -GROUP