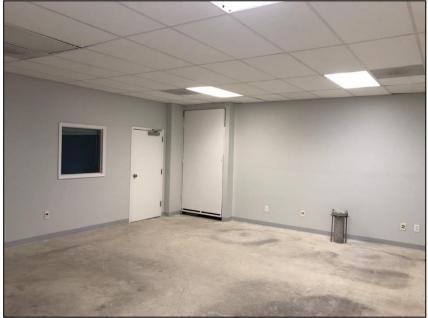

# Office Photos

#### **Building Description**

**Building Size: 12,000 SF (Total)** 

Warehouse Size: 10,000SF

Office Size: 2,000 SF

**Year Constructed: 1997** 

Eave Height: 16 ft

**Construction Type: Metal Sided** 

**Roof Type: Pitched Metal** 