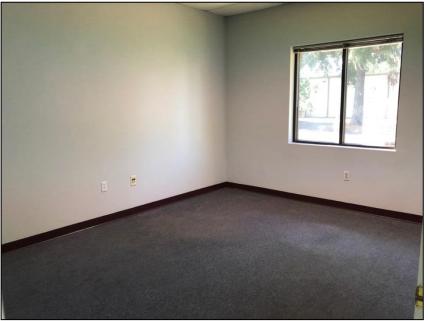

# **Industrial Property For Lease**

453 Jessen Lane, Charleston, SC 12,000 SF [Warehouse/Office] on 1 Acre \$12.75 PSF (NNN)







# Property Locator Map





Surrounding Property Aerial





### Property Aerial #1



Property Aerial #2





## **Exterior Photos**







# Office Photos









## Warehouse Photos









## **Building Elevations**





### Floor Plan (Ground Floor)





#### **Overview**

#### **Property Description**

Address: 453 Jessen Lane

Municipality: Charleston, SC [Berkeley County]

**Zip Code: 29492** 

Parcel Size: 1 Acre (Total)

**Zoning: Light Industrial [LI – City of Charleston]** 

TMS#: 267-00-00-085

#### **Building Description**

**Building Size: 12,000 SF (Total)** 

Warehouse Size: 10,000SF

Office Size: 2,000 SF

**Year Constructed: 1997** 

Eave Height: 16 ft

**Construction Type: Metal Sided** 

**Roof Type: Pitched Metal** 

Features: Four (4) Industrial Roll-Up Doors

Parking: 12 Spaces

Rear Lot: Secured/Gated (15,000 SF)

Listing Price

## \$12.75 PSF (NNN)

Taxes: +/- \$ 14,000 / year Insurance: +/- \$ 5,000 / year Landscape: