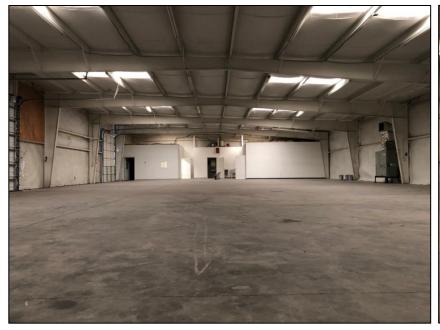

## Warehouse Photos

#### **Building Description**

**Building Size: 12,000 SF (Total)** 

Warehouse Size: 10,000SF

Office Size: 2,000 SF

**Year Constructed: 1997** 

Eave Height: 16 ft

**Construction Type: Metal Sided** 

**Roof Type: Pitched Metal** 