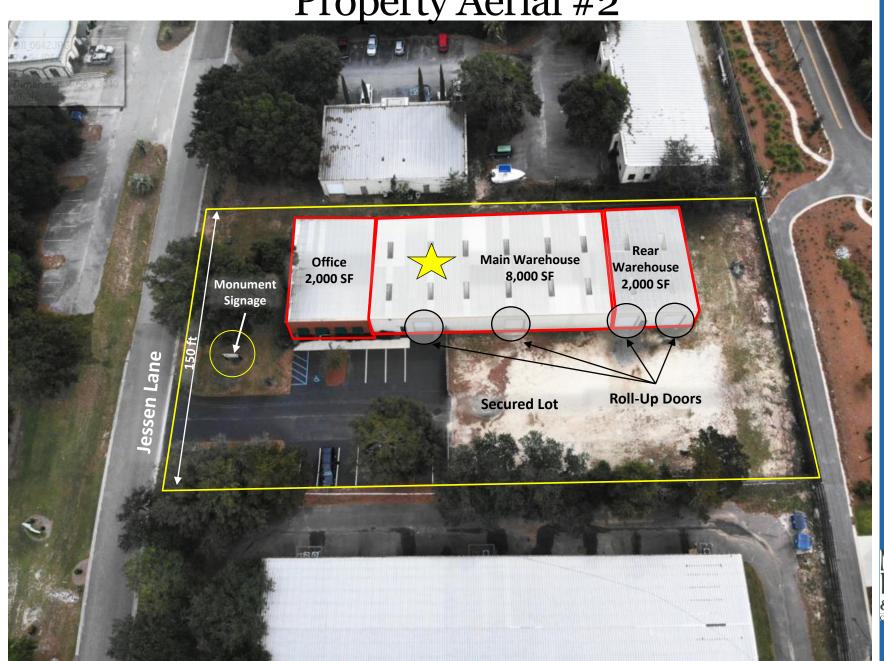

### Property Aerial #1

Property Aerial #2

#### **Building Description**

**Building Size: 12,000 SF (Total)** 

Warehouse Size: 10,000SF

Office Size: 2,000 SF

**Year Constructed: 1997** 

Eave Height: 16 ft

**Construction Type: Metal Sided** 

**Roof Type: Pitched Metal** 

Features: Four (4) Industrial Roll-Up Doors

Parking: 12 Spaces

Rear Lot: Secured/Gated (15,000 SF)

Listing Price