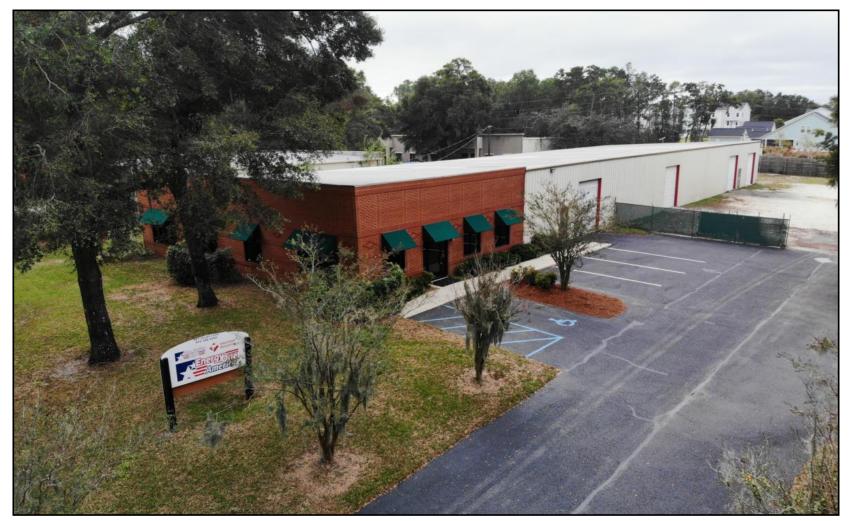

# **Industrial Property For Lease**

453 Jessen Lane, Charleston, SC 12,000 SF [Warehouse/Office] on 1 Acre \$12.75 PSF (NNN)

## **Exterior Photos**