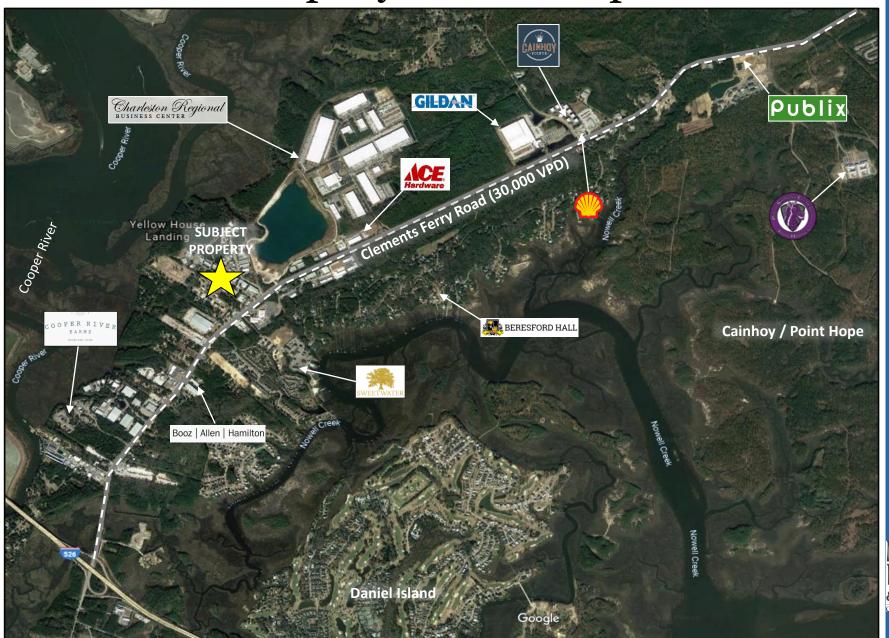

# Property Locator Map

Surrounding Property Aerial

### Property Aerial #1

Property Aerial #2