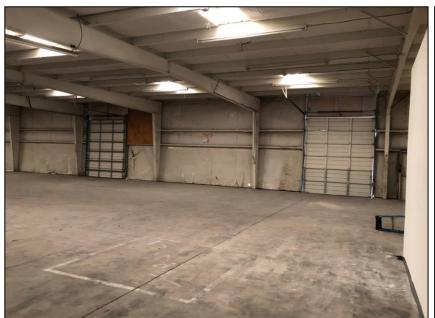

## Warehouse Photos

#### **Building Description**

**Building Size: 12,000 SF (Total)** 

Warehouse Size: 10,000SF

Office Size: 2,000 SF

**Year Constructed: 1997** 

Eave Height: 16 ft

**Construction Type: Metal Sided** 

**Roof Type: Pitched Metal** 