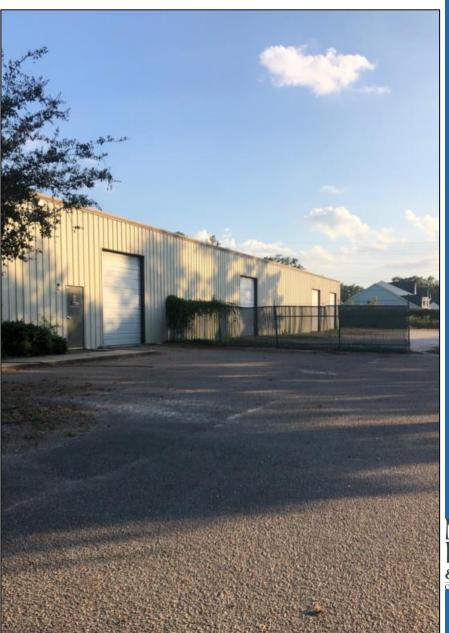

## **Exterior Photos**

#### **Building Description**

**Building Size: 12,000 SF (Total)** 

Warehouse Size: 10,000SF

Office Size: 2,000 SF

**Year Constructed: 1997** 

Eave Height: 16 ft

**Construction Type: Metal Sided** 

**Roof Type: Pitched Metal** 

Features: Four (4) Industrial Roll-Up Doors

Parking: 12 Spaces

Rear Lot: Secured/Gated (15,000 SF)

Listing Price