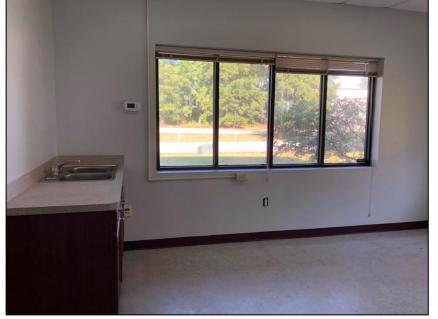

# Office Photos

#### **Building Description**

**Building Size: 12,000 SF (Total)** 

Warehouse Size: 10,000SF

Office Size: 2,000 SF

**Year Constructed: 1997** 

Eave Height: 16 ft

**Construction Type: Metal Sided** 

**Roof Type: Pitched Metal** 