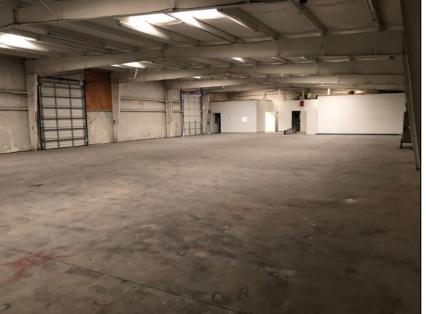

# **Industrial Property For Lease**

453 Jessen Lane, Charleston, SC 12,000 SF [Warehouse/Office] on 1 Acre \$12.75 PSF (NNN)







# Property Locator Map





Surrounding Property Aerial





### Property Aerial #1



Property Aerial #2





## **Exterior Photos**







# Office Photos









## Warehouse Photos









## **Building Elevations**





### Floor Plan (Ground Floor)





#### **Overview**

#### **Property Description**

Address: 453 Jessen Lane

Municipality: Charleston, SC [Berkeley County]

**Zip Code: 29492** 

Parcel Size: 1 Acre (Total)

**Zoning: Light Industrial [LI – City of Charleston]** 

TMS#: 267-00-00-085

#### **Building Description**

**Building Size: 12,000 SF (Total)** 

Warehouse Size: 10,000SF

Office Size: 2,000 SF

**Year Constructed: 1997** 

Eave Height: 16 ft

**Construction Type: Metal Sided** 

**Roof Type: Pitched Metal** 

Features: Four (4) Industrial Roll-Up Doors

Parking: 12 Spaces

Rear Lot: Secured/Gated (15,000 SF)

Listing Price

## \$12.75 PSF (NNN)

Taxes: +/- \$ 14,000 / year Insurance: +/- \$ 5,000 / year Landscape: +/- \$ 3,600 / year