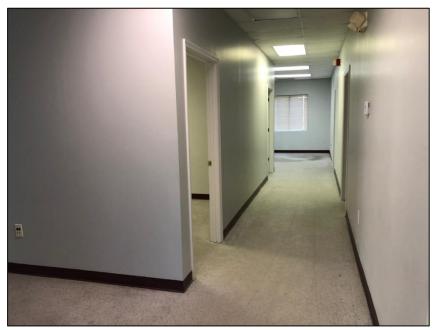

# **Industrial Property For Lease**

453 Jessen Lane, Charleston, SC 12,000 SF [Warehouse/Office] on 1 Acre \$12.75 PSF (NNN)







# Property Locator Map





Surrounding Property Aerial





### Property Aerial #1



Property Aerial #2





## **Exterior Photos**







# Office Photos









## Warehouse Photos









## **Building Elevations**





### Floor Plan (Ground Floor)





#### **Overview**

#### **Property Description**

Address: 453 Jessen Lane

Municipality: Charleston, SC [Berkeley County]

**Zip Code: 29492** 

Parcel Size: 1 Acre (Total)

**Zoning: Light Industrial [LI – City of Charleston]** 

TMS#: 267-00-00-085

#### **Building Description**

**Building Size: 12,000 SF (Total)** 

Warehouse Size: 10,000SF

Office Size: 2,000 SF

**Year Constructed: 1997** 

Eave Height: 16 ft

**Construction Type: Metal Sided** 

**Roof Type: Pitched Metal** 

Features: Four (4) Industrial Roll-Up Doors

Parking: 12 Spaces

Rear Lot: Secured/Gated (15,000 SF)

Listing Price

## \$12.75 PSF (NNN)

Taxes: +/- \$ 14,000 / year Insurance: +/- \$ 5,000 / year Landscape