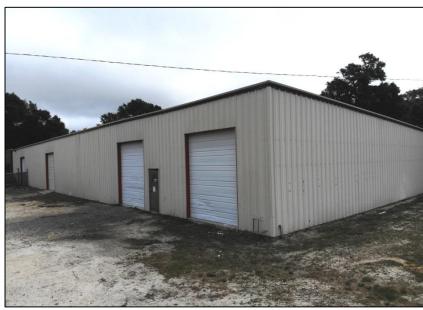

# **Industrial Property For Lease**

453 Jessen Lane, Charleston, SC 12,000 SF [Warehouse/Office] on 1 Acre \$12.75 PSF (NNN)







# Property Locator Map





Surrounding Property Aerial





### Property Aerial #1



Property Aerial #2





## **Exterior Photos**







# Office Photos









## Warehouse Photos









## **Building Elevations**





### Floor Plan (Ground Floor)





#### **Overview**

#### **Property Description**

Address: 453 Jessen Lane

Municipality: Charleston, SC [Berkeley County]

**Zip Code: 29492** 

Parcel Size: 1 Acre (Total)

**Zoning: Light Industrial [LI – City of Charleston]** 

TMS#: 267-00-00-085

#### **Building Description**

**Building Size: 12,000 SF (Total)** 

Warehouse Size: 10,000SF

Office Size: 2,000 SF

**Year Constructed: 1997** 

Eave Height: 16 ft

**Construction Type: Metal Sided** 

**Roof Type: Pitched Metal** 

Features: Four (4) Industrial Roll-Up Doors

Parking: 12 Spaces

Rear Lot: Secured/Gated (15,000 SF)

Listing Price

## \$12.75 PSF (NNN)

Taxes: +/- \$ 14,000 / year Insurance: +/- \$ 5