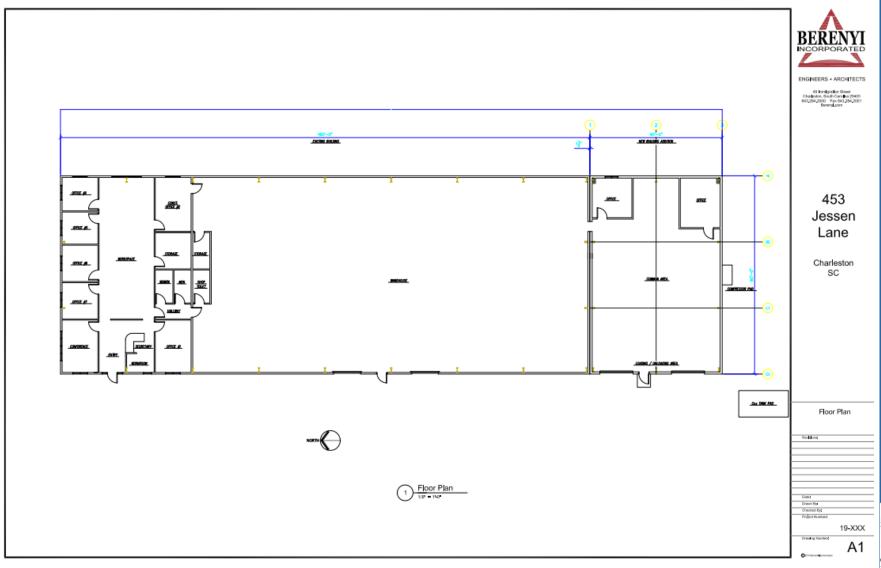

# **Industrial Property For Lease**

453 Jessen Lane, Charleston, SC 12,000 SF [Warehouse/Office] on 1 Acre \$12.75 PSF (NNN)







# Property Locator Map





Surrounding Property Aerial





### Property Aerial #1



Property Aerial #2





## **Exterior Photos**







# Office Photos









## Warehouse Photos









## **Building Elevations**





### Floor Plan (Ground Floor)





#### **Overview**

#### **Property Description**

Address: 453 Jessen Lane

Municipality: Charleston, SC [Berkeley County]

**Zip Code: 29492** 

Parcel Size: 1 Acre (Total)

**Zoning: Light Industrial [LI – City of Charleston]** 

TMS#: 267-00-00-085

#### **Building Description**

**Building Size: 12,000 SF (Total)** 

Warehouse Size: 10,000SF

Office Size: 2,000 SF

**Year Constructed: 1997** 

Eave Height: 16 ft

**Construction Type: Metal Sided** 

**Roof Type: Pitched Metal** 

Features: Four (4) Industrial Roll-Up Doors

Parking: 12 Spaces

Rear Lot: Secured/Gated (15,000 SF)

Listing Price

## \$12.75 PSF (NNN)

Taxes: +/- \$ 14,000 / year Insurance: +/- \$ 5,000 / year Landscape: +/- \$ 3,600 / year