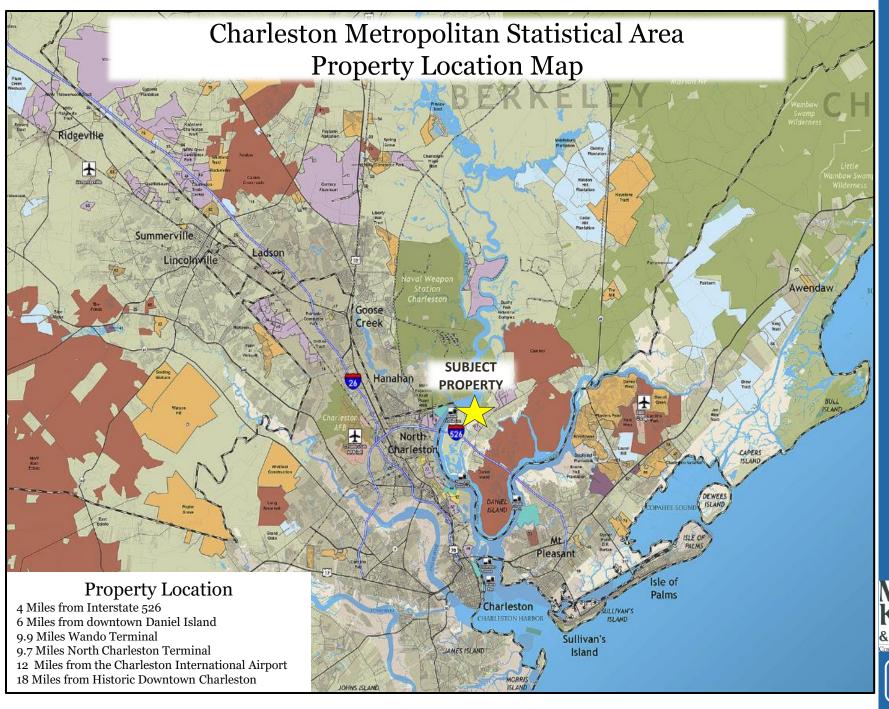

# Property Locator Map

Surrounding Property Aerial

#### **Property Description**

Address: 453 Jessen Lane

Municipality: Charleston, SC [Berkeley County]

**Zip Code: 29492** 

Parcel Size: 1 Acre (Total)

**Zoning: Light Industrial [LI – City of Charleston]** 