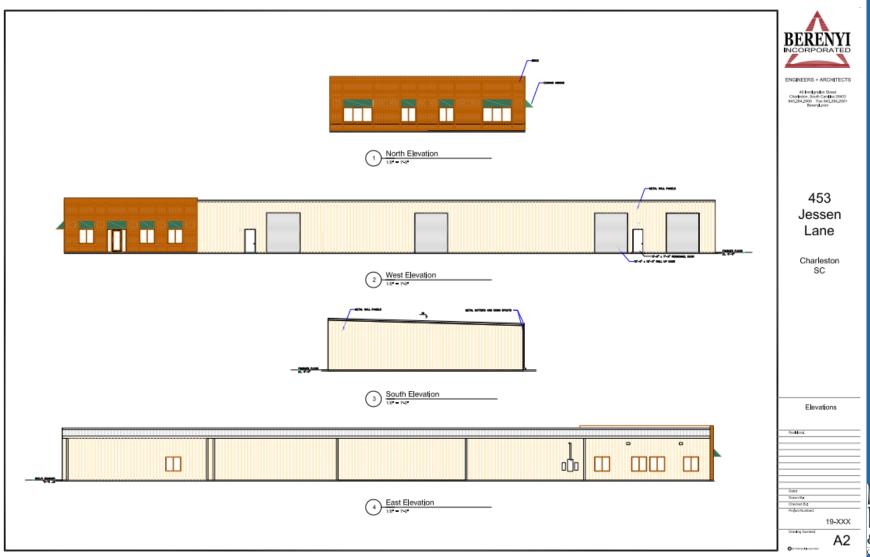

# **Industrial Property For Lease**

453 Jessen Lane, Charleston, SC 12,000 SF [Warehouse/Office] on 1 Acre \$12.75 PSF (NNN)







# Property Locator Map





Surrounding Property Aerial





### Property Aerial #1



Property Aerial #2





## **Exterior Photos**







# Office Photos









## Warehouse Photos









## **Building Elevations**





### Floor Plan (Ground Floor)





#### **Overview**

#### **Property Description**

Address: 453 Jessen Lane

Municipality: Charleston, SC [Berkeley County]

**Zip Code: 29492** 

Parcel Size: 1 Acre (Total)

**Zoning: Light Industrial [LI – City of Charleston]** 

TMS#: 267-00-00-085

#### **Building Description**

**Building Size: 12,000 SF (Total)** 

Warehouse Size: 10,000SF

Office Size: 2,000 SF

**Year Constructed: 1997** 

Eave Height: 16 ft

**Construction Type: Metal Sided** 

**Roof Type: Pitched Metal** 

Features: Four (4) Industrial Roll-Up Doors

Parking: 12 Spaces

Rear Lot: Secured/Gated (15,000 SF)

Listing Price

## \$12.75 PSF (NNN)

Taxes: +/- \$ 14,000 / year Insurance: +/- \$ 5,000 / year Landscape: +/- \$ 3,600 / year