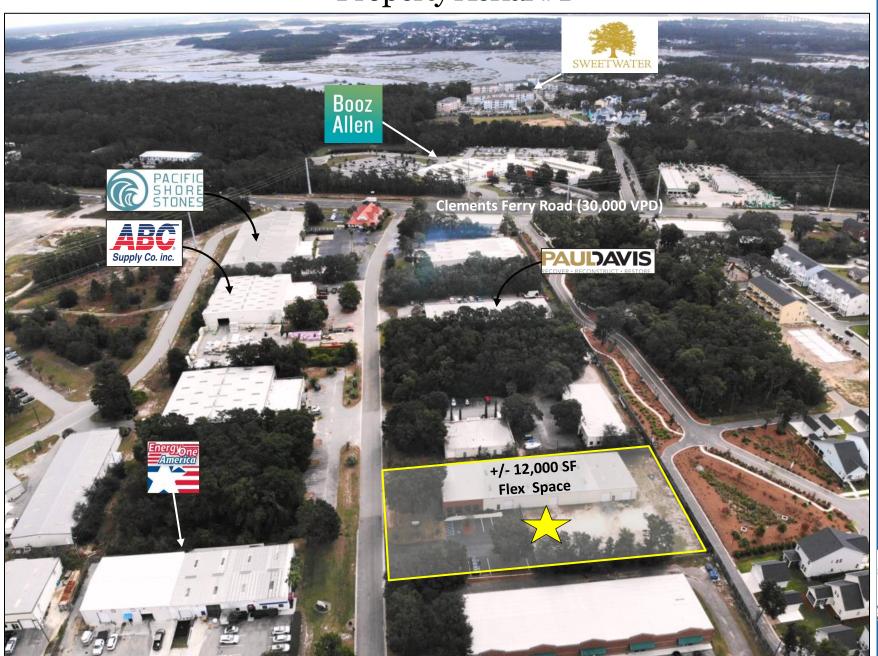

# **Industrial Property For Lease**

453 Jessen Lane, Charleston, SC 12,000 SF [Warehouse/Office] on 1 Acre \$12.75 PSF (NNN)







# Property Locator Map





Surrounding Property Aerial





### Property Aerial #1



Property Aerial #2





## **Exterior Photos**







# Office Photos









## Warehouse Photos









## **Building Elevations**





### Floor Plan (Ground Floor)





#### **Overview**

#### **Property Description**

Address: 453 Jessen Lane

Municipality: Charleston, SC [Berkeley County]

**Zip Code: 29492** 

Parcel Size: 1 Acre (Total)

**Zoning: Light Industrial [LI – City of Charleston]** 

TMS#: 267-00-00-085

#### **Building Description**

**Building Size: 12,000 SF (Total)** 

Warehouse Size: 10,000SF

Office Size: 2,000 SF

**Year Constructed: 1997** 

Eave Height: 16 ft

**Construction Type: Metal Sided** 

**Roof Type: Pitched Metal** 

Features: Four (4) Industrial Roll-Up Doors

Parking: 12 Spaces

Rear Lot: Secured/Gated (15,000 SF)

Listing Price

## \$12.75 PSF (N