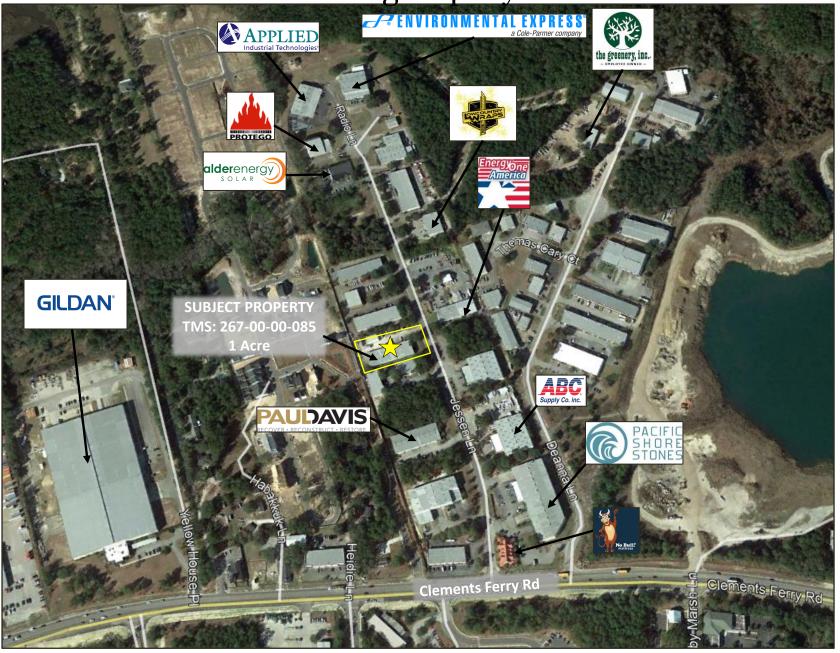

# **Industrial Property For Lease**

453 Jessen Lane, Charleston, SC 12,000 SF [Warehouse/Office] on 1 Acre \$12.75 PSF (NNN)







# Property Locator Map





Surrounding Property Aerial





### Property Aerial #1



Property Aerial #2





## **Exterior Photos**







# Office Photos









## Warehouse Photos









## **Building Elevations**





### Floor Plan (Ground Floor)





#### **Overview**

#### **Property Description**

Address: 453 Jessen Lane

Municipality: Charleston, SC [Berkeley County]

**Zip Code: 29492** 

Parcel Size: 1 Acre (Total)

**Zoning: Light Industrial [LI – City of Charleston]** 

TMS#: 267-00-00-085

#### **Building Description**

**Building Size: 12,000 SF (Total)** 

Warehouse Size: 10,000SF

Office Size: 2,000 SF

**Year Constructed: 1997** 

Eave Height: 16 ft

**Construction Type: Metal Sided** 

**Roof Type: Pitched Metal** 

Features: Four (4) Industrial Roll-Up Doors

Parking: 12 Spaces

Rear Lot: Secured/Gated (15,000 SF)

List