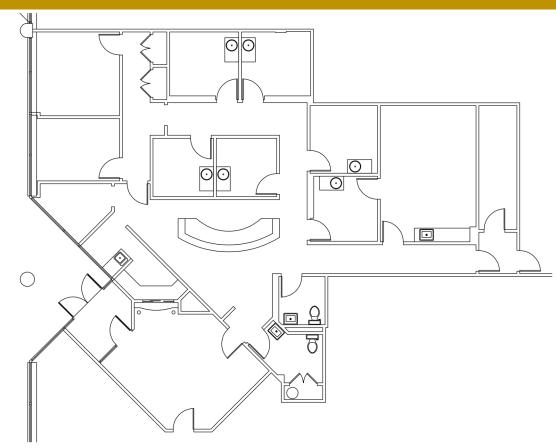

### **EXISTING FLOOR PLAN**

- 7 Exam Rooms with Sinks
- 2 Bathrooms

- 2 Physician Offices
- Large Reception/Check-In