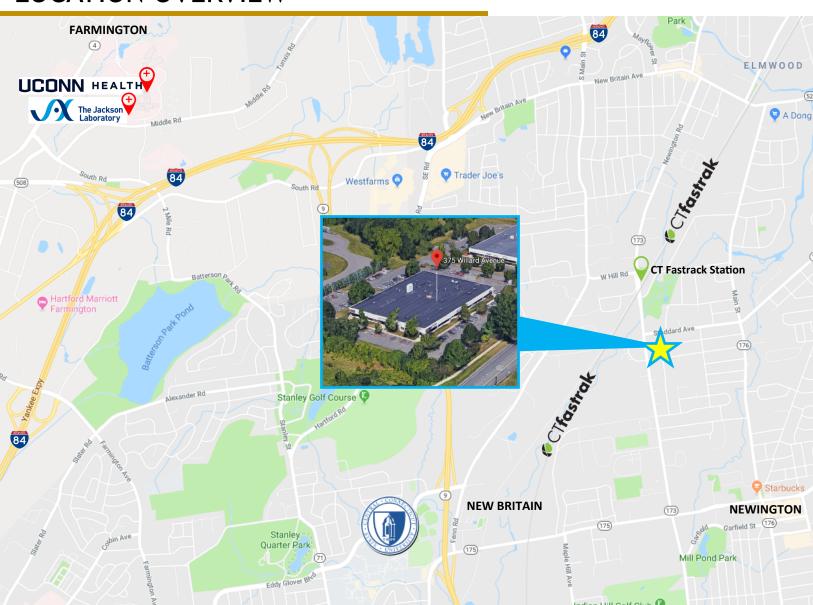

ETAILS

375 Willard Avenue is 31,000 SF medical/office building complex located in the Spectrum Office Park on Willard Avenue (Route 173). The building is located less then one mile from the Fastrack station with nearby amenities.

The property is well-maintained and professionally managed with easy access and ample parking. Significant exterior upgrades were completed in 2016.

AVAILABLE FOR LEASE — 3,327 RSF

# 375 Willard Avenue

NEWINGTON, CT 06111



**PROPERTIES** 

### **EXISTING FLOOR PLAN**







- 7 Exam Rooms with Sinks
- 2 Bathrooms

- 2 Physician Offices
- Large Reception/Check-In

## **NEIGHBORS**









GREATER HARTFORD



Specialist for Children and Adults

AVAILABLE FOR LEASE — 3,327 RSF

## 375 Willard Avenue

NEWINGTON, CT 06111



PROPERTIES

#### LOCATION OVERVIEW



### FOR MORE INFORMATION PLEASE CONTACT

#### STEVE KINDL

STEVEK@F8PROPERTIES.COM 860.313.5400 X 118

#### Figure Eight Properties

Corporate Center West 433 South Main Street Suite 328 West Hartford, CT 06110

www.f8properties.com