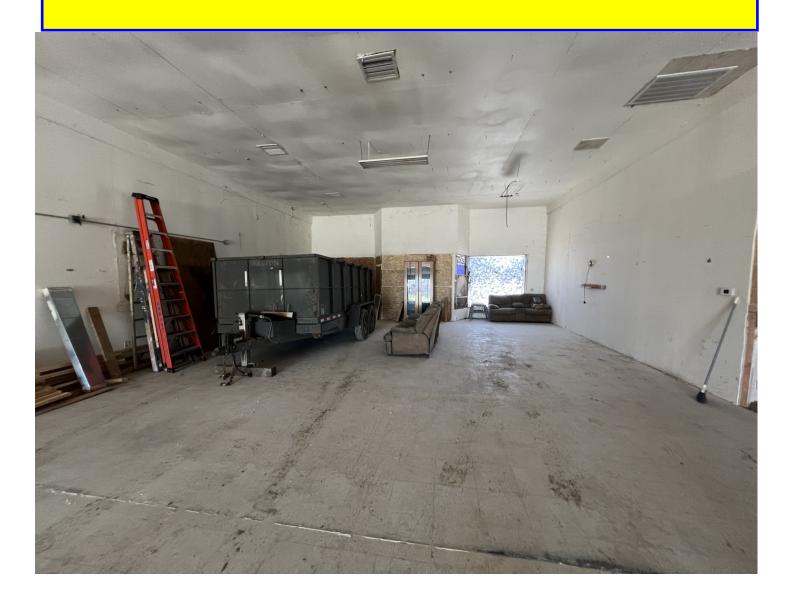

# OFFERING MEMORANDUM

Introducing Prime Contractor's Hub at 4500 Highway 33, Crows Landing! This warehouse boasts 4,500 square feet of space, a 14-foot roll-up door, and an impressive 600 AMP power supply, perfect for powering your business operations. With a nightwatchman bedroom and kitchen included, security and convenience are top priorities. Situated near Stanislaus **County's planned Crows Landing Industrial Business** Park, this property is primed for success now and going forward. The park, a revitalized former airfield, offers a strategic location near Silicon Valley and a regional port, coupled with robust infrastructure and a competitive cost of living. Exciting developments lie ahead, with plans for increased water system reliability and expansion, ensuring this property remains at the forefront of economic growth. Don't miss this opportunity to secure a valuable asset in a rapidly evolving business hub. Invest in the future at Prime Contractor's Hub!