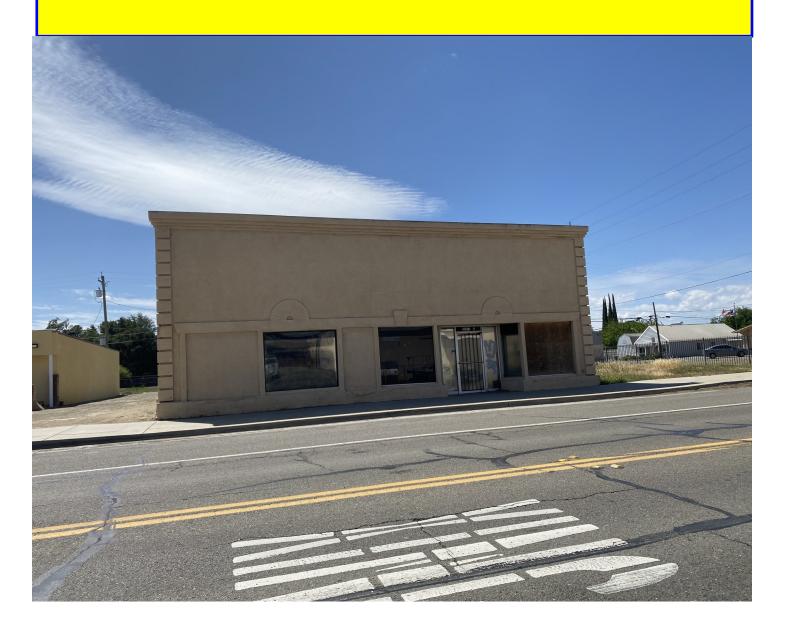

# OFFERING MEMORANDUM

Introducing Prime Contractor's Hub at 4500 Highway 33, Crows Landing! This warehouse boasts 4,500 square feet of space, a 14-foot roll-up door, and an impressive 600 AMP power supply, perfect for powering your business operations. With a nightwatchman bedroom and kitchen included, security and convenience are top priorities. Situated near Stanislaus **County's planned Crows Landing Industrial Business** Park, this property is primed for success now and going forward. The park, a revitalized former airfield, offers a strategic location near Silicon Valley and a regional port, coupled with robust infrastructure and a competitive cost of living. Exciting developments lie ahead, with plans for increased water system reliability and expansion, ensuring this property remains at the forefront of economic growth. Don't miss this opportunity to secure a valuable asset in a rapidly evolving business hub. Invest in the future at Prime Contractor's Hub!