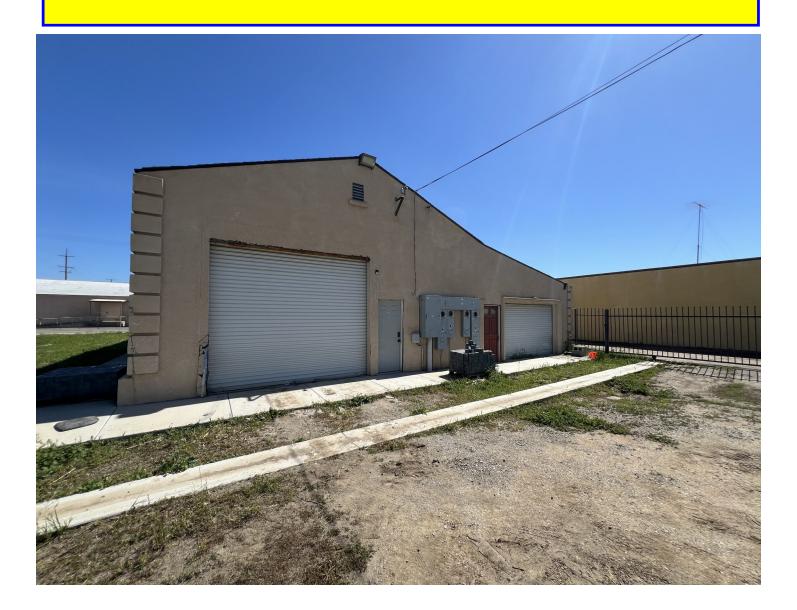

# OFFERING MEMORANDUM

Introducing Prime Contractor's Hub at 4500 Highway 33, Crows Landing! This warehouse boasts 4,500 square feet of space, a 14-foot roll-up door, and an impressive 600 AMP power supply, perfect for powering your business operations. With a nightwatchman bedroom and kitchen included, security and convenience are top priorities. Situated near Stanislaus **County's planned Crows Landing Industrial Business** Park, this property is primed for success now and going forward. The park, a revitalized former airfield, offers a strategic location near Silicon Valley and a regional port, coupled with robust infrastructure and a competitive cost of living. Exciting developments lie ahead, with plans for increased water system reliability and expansion, ensuring this property remains at the forefront of economic growth. Don't miss this opportunity to secure a valuable asset in a rapidly evolving business hub. Invest in the future at Prime Contractor's Hub!