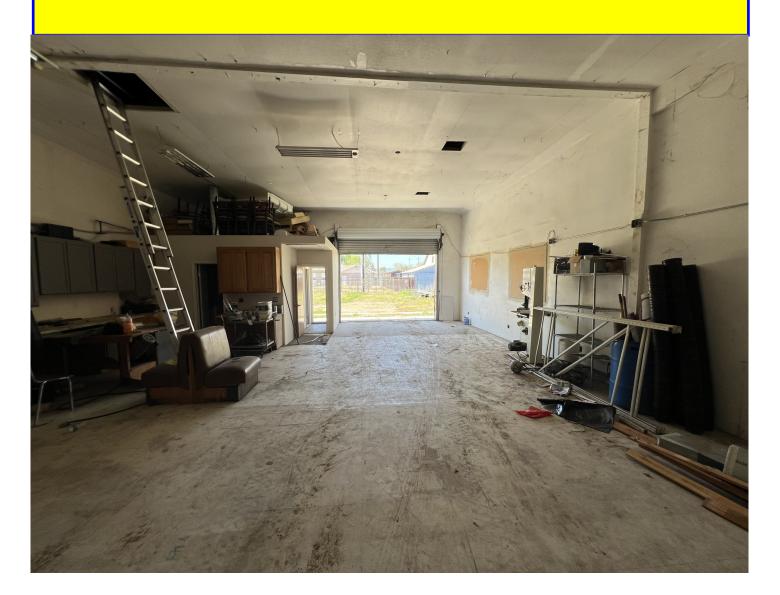

# OFFERING MEMORANDUM

Introducing Prime Contractor's Hub at 4500 Highway 33, Crows Landing! This warehouse boasts 4,500 square feet of space, a 14-foot roll-up door, and an impressive 600 AMP power supply, perfect for powering your business operations. With a nightwatchman bedroom and kitchen included, security and convenience are top priorities. Situated near Stanislaus **County's planned Crows Landing Industrial Business** Park, this property is primed for success now and going forward. The park, a revitalized former airfield, offers a strategic location near Silicon Valley and a regional port, coupled with robust infrastructure and a competitive cost of living. Exciting developments lie ahead, with plans for increased water system reliability and expansion, ensuring this property remains at the forefront of economic growth. Don't miss this opportunity to secure a valuable asset in a rapidly evolving business hub. Invest in the future at Prime Contractor's Hub!