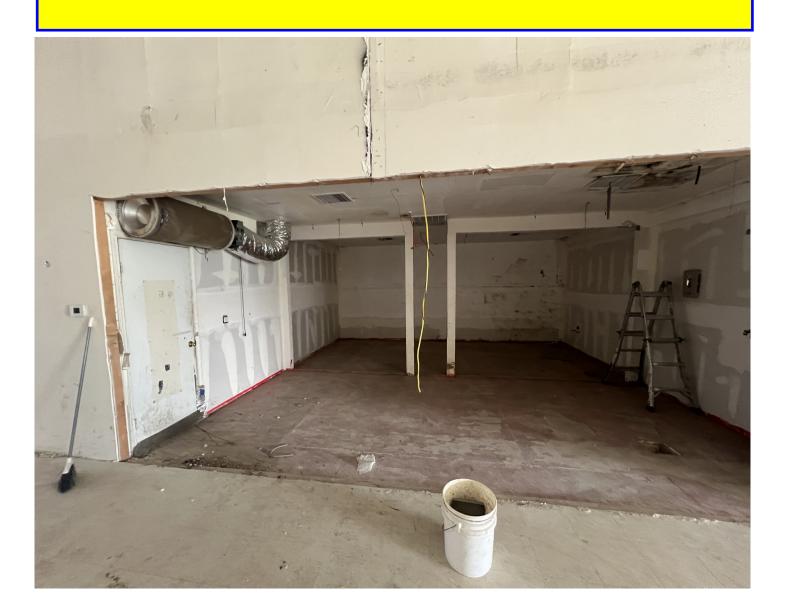

# OFFERING MEMORANDUM

Introducing Prime Contractor's Hub at 4500 Highway 33, Crows Landing! This warehouse boasts 4,500 square feet of space, a 14-foot roll-up door, and an impressive 600 AMP power supply, perfect for powering your business operations. With a nightwatchman bedroom and kitchen included, security and convenience are top priorities. Situated near Stanislaus **County's planned Crows Landing Industrial Business** Park, this property is primed for success now and going forward. The park, a revitalized former airfield, offers a strategic location near Silicon Valley and a regional port, coupled with robust infrastructure and a competitive cost of living. Exciting developments lie ahead, with plans for increased water system reliability and expansion, ensuring this property remains at the forefront of economic growth. Don't miss this opportunity to secure a valuable asset in a rapidly evolving business hub. Invest in the future at Prime Contractor's Hub!