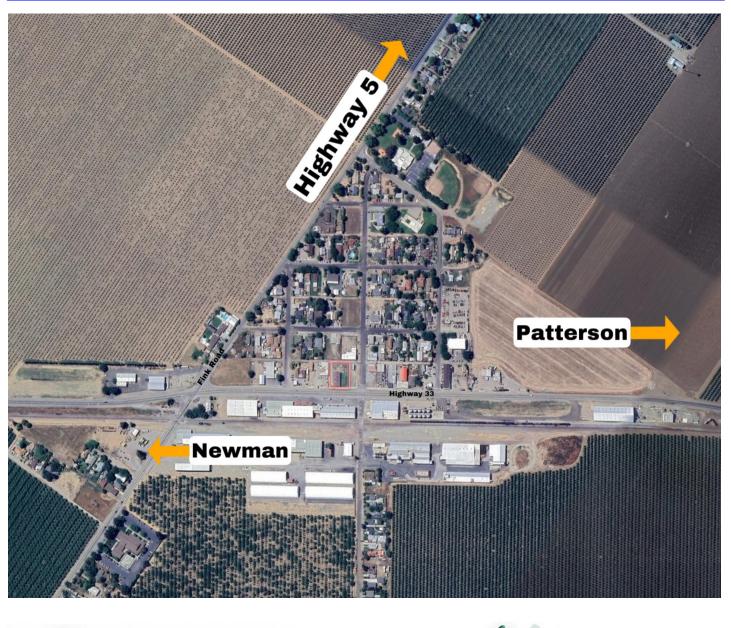

# OFFERING MEMORANDUM

Introducing Prime Contractor's Hub at 4500 Highway 33, Crows Landing! This warehouse boasts 4,500 square feet of space, a 14-foot roll-up door, and an impressive 600 AMP power supply, perfect for powering your business operations. With a nightwatchman bedroom and kitchen included, security and convenience are top priorities. Situated near Stanislaus **County's planned Crows Landing Industrial Business** Park, this property is primed for success now and going forward. The park, a revitalized former airfield, offers a strategic location near Silicon Valley and a regional port, coupled with robust infrastructure and a competitive cost of living. Exciting developments lie ahead, with plans for increased water system reliability and expansion, ensuring this property remains at the forefront of economic growth. Don't miss this opportunity to secure a valuable asset in a rapidly evolving business hub. Invest in the future at Prime Contractor's Hub!