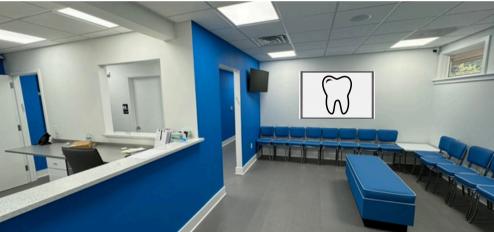

## DENTAL OFFICE BUILDING FOR SALE

# 651 ROUTE 37 WEST TOMS RIVER, NJ

Brand New Dental Space - 8 Ops

#### **REAL ESTATE ONLY - No Practice For Sale**



4,650 SF single story2.4 Acre Lot43 Parking Spaces



Finished lower level space



Located on RT 37 Appx 1 mile off Exit 82 of Garden State Parkway



Highly visible corner lot with monument signage and easy accessibility Over 45,000 VPD



15 min drive-time: Population over 200,000 and over \$80,000 Median HHI



Month-to-Month tenants in place



Real Estate Taxes Appx \$18,000 (2023)



Possible expansion opportunity

Joseph Lombardi Licensed Real Estate Broker (908) 420-2700 \* joe@alignhre.com

AlignCompanies.com









This information has been obtained from sources we believe to be reliable; however, Align Healthcare Real Estate of NJ LLC has not verified any of the information contained herein, nor has Align Healthcare Real Estate of NJ LLC conducted any investigation regarding these matters and makes no warranty or representation whatsoever regarding the accuracy or completeness of the information provided. All potential buyers must take appropriate measures to verify all of the information set forth herein.

#### **Dental Office Interior**











\*Equipment sold separately 🔼 💄

#### **Dental Space As-Built Plan**



### **Building Exterior**