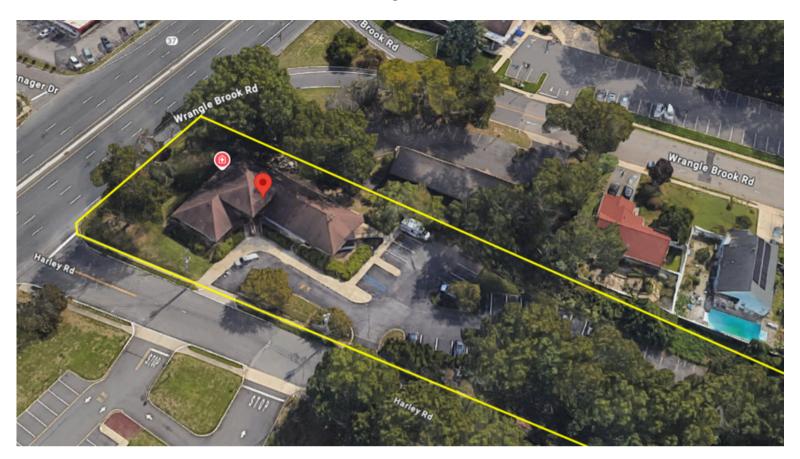

#### **REAL ESTATE ONLY - No Practice For Sale**

4,650 SF single story2.4 Acre Lot43 Parking Spaces

Finished lower level space

Located on RT 37 Appx 1 mile off Exit 82 of Garden State Parkway

Highly visible corner lot with monument signage and easy accessibility Over 45,000 VPD

15 min drive-time: Population over 200,000 and over \$80,000 Median HHI

Month-to-Month tenants in place

Real Estate Taxes Appx \$18,000 (2023)

Possible expansion opportunity

Joseph Lombardi Licensed Real Estate Broker (908) 420-2700 \* joe@alignhre.com