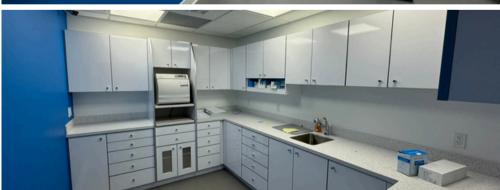

## DENTAL OFFICE BUILDING FOR SALE

# 651 ROUTE 37 WEST TOMS RIVER, NJ

Brand New Dental Space - 8 Ops

#### **REAL ESTATE ONLY - No Practice For Sale**



4,650 SF single story2.4 Acre Lot43 Parking Spaces



Finished lower level space



Located on RT 37 Appx 1 mile off Exit 82 of Garden State Parkway



Highly visible corner lot with monument signage and easy accessibility Over 45,000 VPD



15 min drive-time: Population over 200,000 and over \$80,000 Median HHI



Month-to-Month tenants in place



Real Estate Taxes Appx \$18,000 (2023)



Possible expansion opportunity

Joseph Lombardi Licensed Real Estate Broker (908) 420-2700 \* joe@alignhre.com

AlignCompanies.com









This information has been obtained from sources we believe to be reliable; however, Align Healthcare Real Estate of NJ LLC has not verified any of the information contained herein, nor has Align Healthcare Real Estate of NJ LLC conducted any investigation regarding these matters and makes no warranty or representation whatsoever regarding the accuracy or completeness of the information provided. All potential buyers must take appropriate measures to verify all of the information set forth herein.

#### **Dental Office Interior**











\*Equipment sold separately 🔼 💄

#### **Dental Space As-Built Plan**



### **Building Exterior**