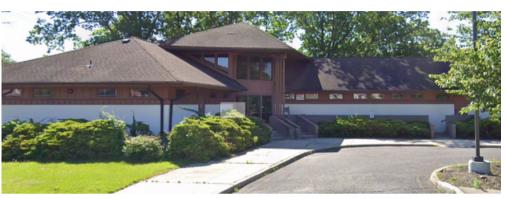

## DENTAL OFFICE BUILDING FOR SALE

# 651 ROUTE 37 WEST TOMS RIVER, NJ

Brand New Dental Space - 8 Ops

#### **REAL ESTATE ONLY - No Practice For Sale**



4,650 SF single story2.4 Acre Lot43 Parking Spaces



Finished lower level space



Located on RT 37 Appx 1 mile off Exit 82 of Garden State Parkway



Highly visible corner lot with monument signage and easy accessibility Over 45,000 VPD



15 min drive-time: Population over 200,000 and over \$80,000 Median HHI



Month-to-Month tenants in place



Real Estate Taxes Appx \$18,000 (2023)



Possible expansion opportunity

Joseph Lombardi Licensed Real Estate Broker (908) 420-2700 \* joe@alignhre.com

AlignCompanies.com









This information has been obtained from sources we believe to be reliable; however, Align Healthcare Real Estate of NJ LLC has not verified any of the information contained herein, nor has Align Healthcare Real Estate of NJ LLC conducted any investigation regarding these matters and makes no warranty or representation whatsoever regarding the accuracy or completeness of the information provided. All potential buyers must take appropriate measures to verify all of the information set forth herein.

#### **Dental Office Interior**











\*Equipment sold separately 🔼 💄

#### **Dental Space As-Built Plan**



### **Building Exterior**