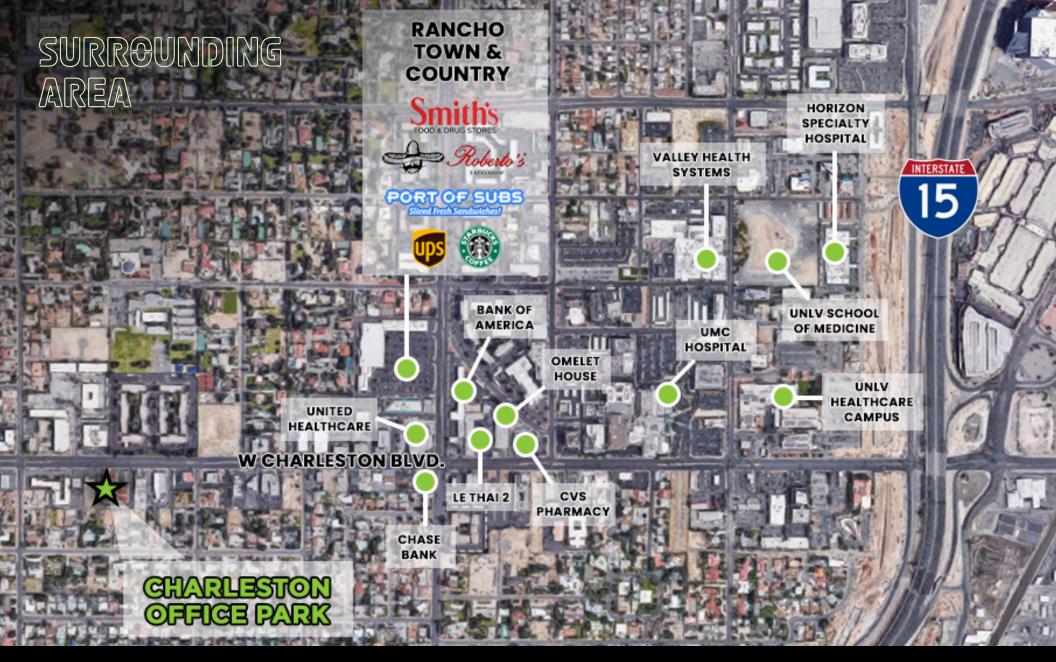

- O Ideal for medical and professional office, conveniently located near UMC and Valley Hospitals
- O Built out, ready for immediate occupancy
- Ample parking
- 0 1 mile from I-15 and West Charleston