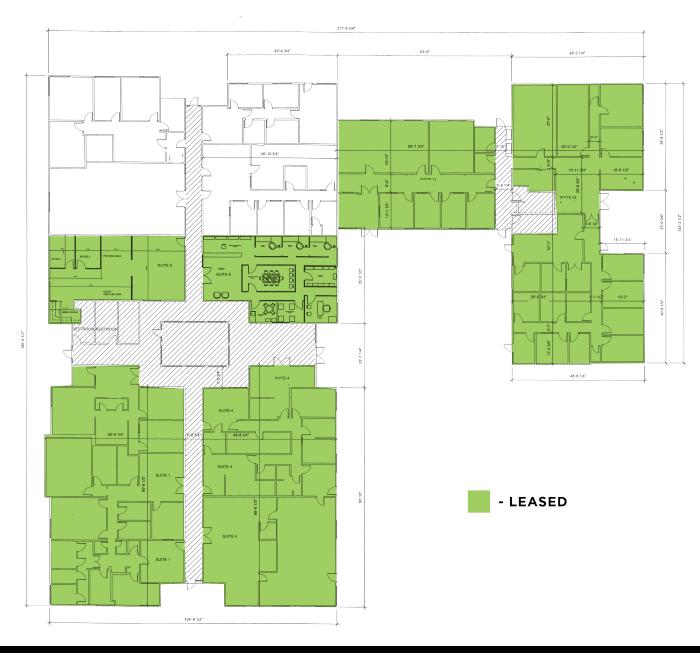

# CHARLESTON OFFICE PARK 2915 W. Charleston Blvd. | Las Vegas, NV 89102

# **BRUCE FOLLMER**

# **JUSTIN MICHAELS**

President / Broker | Lic.# B.0018023

Vice President | Lic.# S.0068221







# **PROPERTY DETAILS**

- O Suite 150 & 155: 3,126 SF lease space available 12.1.24
- O Suite 125 & 130: 2,986 SF lease space available immediately
- Leasing for \$1.55 PSF/NNN
- O NNN charges of \$.45 PSF/mo (includes utilities)
- 0 3 to 5 year lease terms

- O Ideal for medical and professional office, conveniently located near UMC and Valley Hospitals
- O Built out, ready for immediate occupancy
- Ample parking
- 0 1 mile from I-15 and West Charleston

# **BRUCE FOLLMER**

### **JUSTIN MICHAELS**

President / Broker | Lic.# B.0018023

Vice President | Lic.# S.0068221







# FLOOR PLAN



# **BRUCE FOLLMER**

# **JUSTIN MICHAELS**

President / Broker | Lic.# B.0018023

Vice President | Lic.# S.0068221





# FLOOR PLAN

Suite 155 & 150



# **BRUCE FOLLMER**

# **JUSTIN MICHAELS**

President / Broker | Lic.# B.0018023

Vice President | Lic.# S.0068221







# FLOOR PLAN

Suite 125 & 130



# **BRUCE FOLLMER**

# **JUSTIN MICHAELS**

President / Broker | Lic.# B.0018023

Vice President | Lic.# S.0068221









# **BRUCE FOLLMER**

### **JUSTIN MICHAELS**

President / Broker | Lic.# B.0018023

Vice President | Lic.# S.0068221

§ 1129 S. Casino Center Blvd. | Las Vegas, NV 89104 

§ 702.347.7777 

m frenv.com.