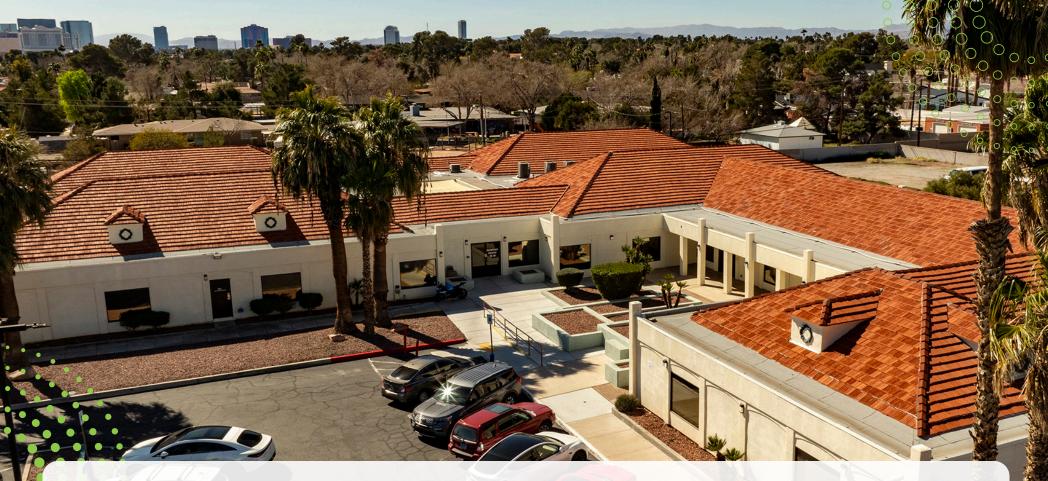

# CHARLESTON OFFICE PARK 2915 W. Charleston Blvd. | Las Vegas, NV 89102

# **PROPERTY DETAILS**

- O Suite 150 & 155: 3,126 SF lease space available 12.1.24
- O Suite 125 & 130: 2,986 SF lease space available immediately
- Leasing for \$1.55 PSF/NNN
- O NNN charges of \$.45 PSF/mo (includes utilities)
- 0 3 to 5 year lease terms

- O Ideal for medical and professional office, conveniently located near UMC and Valley Hospitals
- O Built out, ready for immediate occupancy
- Ample parking
- 0 1 mile from I-15 and West Charleston