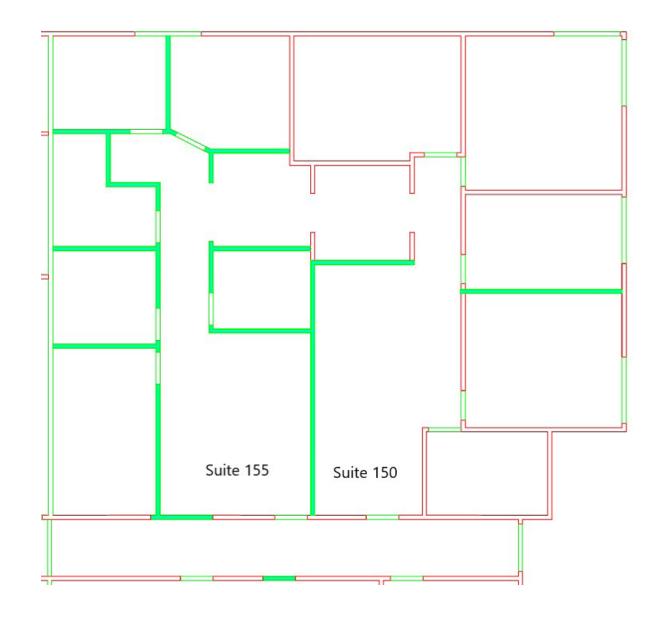

0018023

Vice President | Lic.# S.0068221







# **PROPERTY DETAILS**

- O Suite 150 & 155: 3,126 SF lease space available 12.1.24
- O Suite 125 & 130: 2,986 SF lease space available immediately
- Leasing for \$1.55 PSF/NNN
- O NNN charges of \$.45 PSF/mo (includes utilities)
- 0 3 to 5 year lease terms

- O Ideal for medical and professional office, conveniently located near UMC and Valley Hospitals
- O Built out, ready for immediate occupancy
- Ample parking
- 0 1 mile from I-15 and West Charleston

# **BRUCE FOLLMER**

### **JUSTIN MICHAELS**

President / Broker | Lic.# B.0018023

Vice President | Lic.# S.0068221







# FLOOR PLAN



# **BRUCE FOLLMER**

# **JUSTIN MICHAELS**

President / Broker | Lic.# B.0018023

Vice President | Lic.# S.0068221





# FLOOR PLAN

Suite 155 & 150



# **BRUCE FOLLMER**

# **JUSTIN MICHAELS**

President / Broker | Lic.# B.0018023

Vice President | Lic.# S.0068221







# FLOOR PLAN

Suite 125 & 130



# **BRUCE FOLLMER**

# **JUSTIN MICHAELS**

President / Broker | Lic.# B.0018023

Vice President | Lic.# S.0068221









# **BRUCE FOLLMER**

### **JUSTIN MICHAELS**

President / Broker | Lic.# B.0018023

Vice President | Lic.# S.0068221

§ 1129 S. Casino Center Blvd. | Las Vegas, NV 89104 

§ 702.347.7777 

m frenv.com.