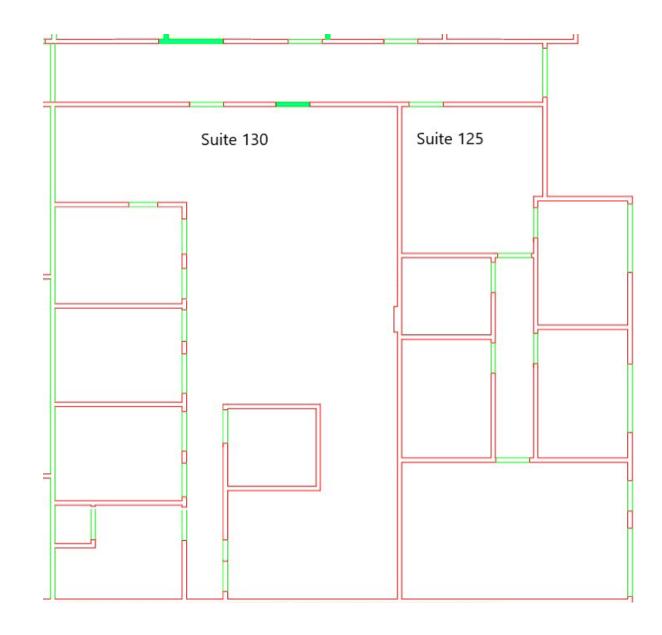

,986 SF lease space available immediately
- Leasing for \$1.55 PSF/NNN
- O NNN charges of \$.45 PSF/mo (includes utilities)
- 0 3 to 5 year lease terms

- O Ideal for medical and professional office, conveniently located near UMC and Valley Hospitals
- O Built out, ready for immediate occupancy
- Ample parking
- 0 1 mile from I-15 and West Charleston

# **BRUCE FOLLMER**

### **JUSTIN MICHAELS**

President / Broker | Lic.# B.0018023

Vice President | Lic.# S.0068221







# FLOOR PLAN



# **BRUCE FOLLMER**

# **JUSTIN MICHAELS**

President / Broker | Lic.# B.0018023

Vice President | Lic.# S.0068221





# FLOOR PLAN

Suite 155 & 150



# **BRUCE FOLLMER**

# **JUSTIN MICHAELS**

President / Broker | Lic.# B.0018023

Vice President | Lic.# S.0068221







# FLOOR PLAN

Suite 125 & 130



# **BRUCE FOLLMER**

# **JUSTIN MICHAELS**

President / Broker | Lic.# B.0018023

Vice President | Lic.# S.0068221









# **BRUCE FOLLMER**

### **JUSTIN MICHAELS**

President / Broker | Lic.# B.0018023

Vice President | Lic.# S.0068221

§ 1129 S. Casino Center Blvd. | Las Vegas, NV 89104 

§ 702.347.7777 

m frenv.com.