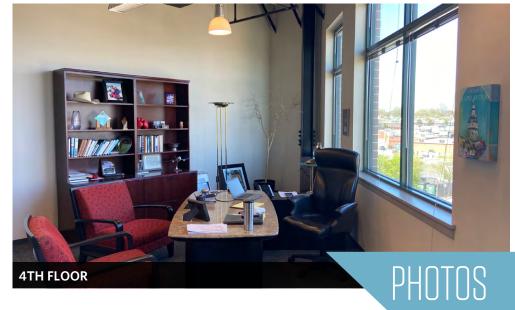

Brewing Company
- 400,000 SF of existing offices
- Marriott Courtyard Hotel (126 rooms)
- Retail tenants include: Harris Teeter, Iron Rooster, Samos, Dunkin Donuts, M&T Bank, PNC and others
- Shared tenant conference center

#### **Ramparts Building - 1500 Whetstone Way**

- 1st Floor: 3,500 RSF / 4th Floor: 16,070 RSF / 5th Floor: 16,070 RSF
- Total Available: 35,640 RSF
- Fully furnished floors
- Signage opportunities
- Full service rents (net of utilities)







THE OFFICES AT MCHENRY ROW

★★★

★★★

### RAMPARTS BUILDING











THE OFFICES AT MCHENRY ROW

★★★

★★★

### RAMPARTS BUILDING











#### RAMPARTS BUILDING







**RAMPARTS BUILDING** @ 1500 Whetstone Way Baltimore, MD 21230 / Baltimore City











#### RAMPARTS BUILDING













#### RAMPARTS BUILDING











#### RAMPARTS BUILDING













**RAMPARTS BUILDING** @ 1500 Whetstone Way Baltimore, MD 21230 / Baltimore City

3,500 RSF







#### RAMPARTS BUILDING

Baltimore, MD 21230



16,070 RSF



4TH FLOOR PLAN



# THE OFFICES AT MCHENRY ROW ★★★ ★★★

# RAMPARTS BUILDING Baltimore, MD 21230



16,070 RSF



5TH FLOOR PLAN





#### RAMPARTS BUILDING Baltimore, MD 21230



### CLICK TO VIEW PROPERTY WEBSITE

For More Information, Please Contact:

Joseph Nolan, SIOR **NAI-KLNB** 

100 West Road, Suite 505, Baltimore, MD 21204

jnolan@klnb.com

0: 443-632-2065

M: 410-336-9333

100 West Road, Suite 505 Baltimore, MD 21204

kInb.com









instagram.com/klnbllc

While we have no reason to doubt the accuracy of any of the information supplied, we cannot, and do not, guarantee its accuracy.