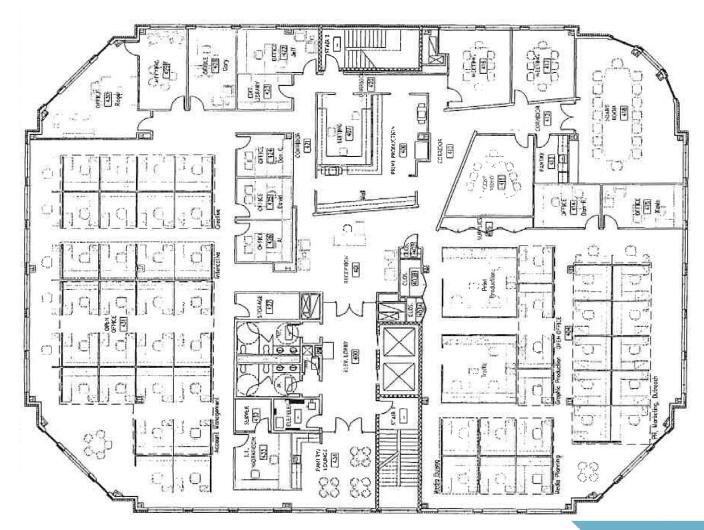

d tenant conference center

#### **Ramparts Building - 1500 Whetstone Way**

- 1st Floor: 3,500 RSF / 4th Floor: 16,070 RSF / 5th Floor: 16,070 RSF
- Total Available: 35,640 RSF
- Fully furnished floors
- Signage opportunities
- Full service rents (net of utilities)







THE OFFICES AT MCHENRY ROW

★★★

★★★

### RAMPARTS BUILDING











THE OFFICES AT MCHENRY ROW

★★★

★★★

### RAMPARTS BUILDING











#### RAMPARTS BUILDING







**RAMPARTS BUILDING** @ 1500 Whetstone Way Baltimore, MD 21230 / Baltimore City











#### RAMPARTS BUILDING













#### RAMPARTS BUILDING











#### RAMPARTS BUILDING













**RAMPARTS BUILDING** @ 1500 Whetstone Way Baltimore, MD 21230 / Baltimore City

3,500 RSF







#### RAMPARTS BUILDING

Baltimore, MD 21230



16,070 RSF



4TH FLOOR PLAN



# THE OFFICES AT MCHENRY ROW ★★★ ★★★

# RAMPARTS BUILDING Baltimore, MD 21230



16,070 RSF



5TH FLOOR PLAN





#### RAMPARTS BUILDING Baltimore, MD 21230



### CLICK TO VIEW PROPERTY WEBSITE

For More Information, Please Contact:

Joseph Nolan, SIOR **NAI-KLNB** 

100 West Road, Suite 505, Baltimore, MD 21204

jnolan@klnb.com

0: 443-632-2065

M: 410-336-9333

100 West Road, Suite 505 Baltimore, MD 21204

kInb.com









instagram.com/klnbllc

While we have no reason to doubt the accuracy of any of the information supplied, we cannot, and do not, guarantee its accuracy. All information should be independently verified prior to a purchase or lease of the property. We are not responsible for errors, omissions, misuse, or misinterpretation of information contained h