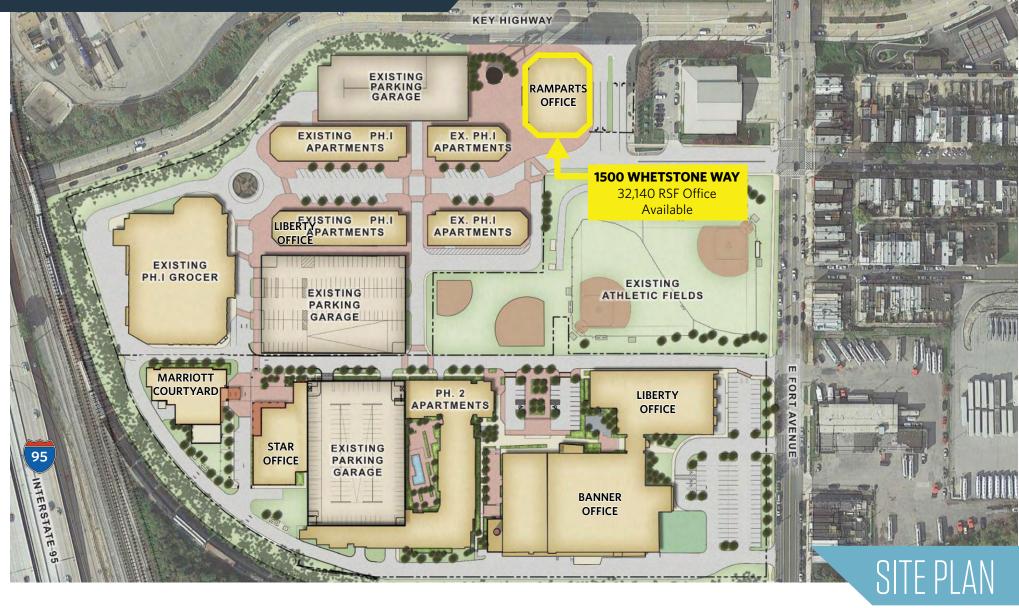

#### **Ramparts Building - 1500 Whetstone Way**

- 1st Floor: 3,500 RSF / 4th Floor: 16,070 RSF / 5th Floor: 16,070 RSF
- Total Available: 35,640 RSF
- Fully furnished floors
- Signage opportunities
- Full service rents (net of utilities)

#### RAMPARTS BUILDING

**RAMPARTS BUILDING** @ 1500 Whetstone Way Baltimore, MD 21230 / Baltimore City