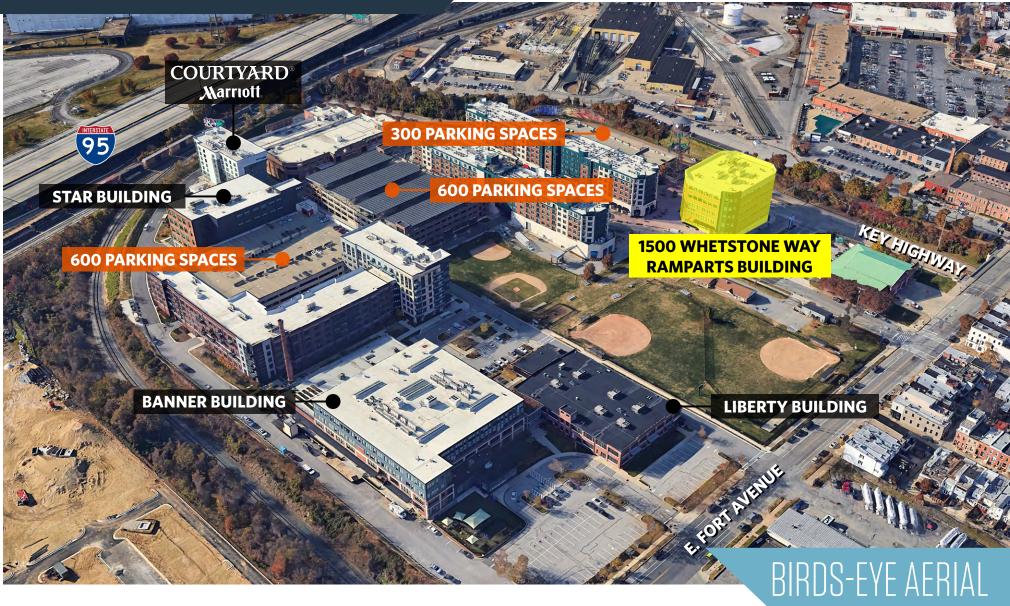

#### **McHenry Row Project Features**

- NAIOP award winning development
- Strong millennial workforce
- Immediate access to I-95
- 3 parking garages with 1,500 free spaces
- 110,000 SF retail shopping
- 473 apartment units

- Diamondback Brewing Company
- 400,000 SF of existing offices
- Marriott Courtyard Hotel (126 rooms)
- Retail tenants include: Harris Teeter, Iron Rooster, Samos, Dunkin Donuts, M&T Bank, PNC and others
- Shared tenant conference center

#### **Ramparts Building - 1500 Whetstone Way**

- 1st Floor: 3,500 RSF / 4th Floor: 16,070 RSF / 5th Floor: 16,070 RSF
- Total Available: 35,640 RSF
- Fully furnished floors
- Signage opportunities
- Full service rents (net of utilities)