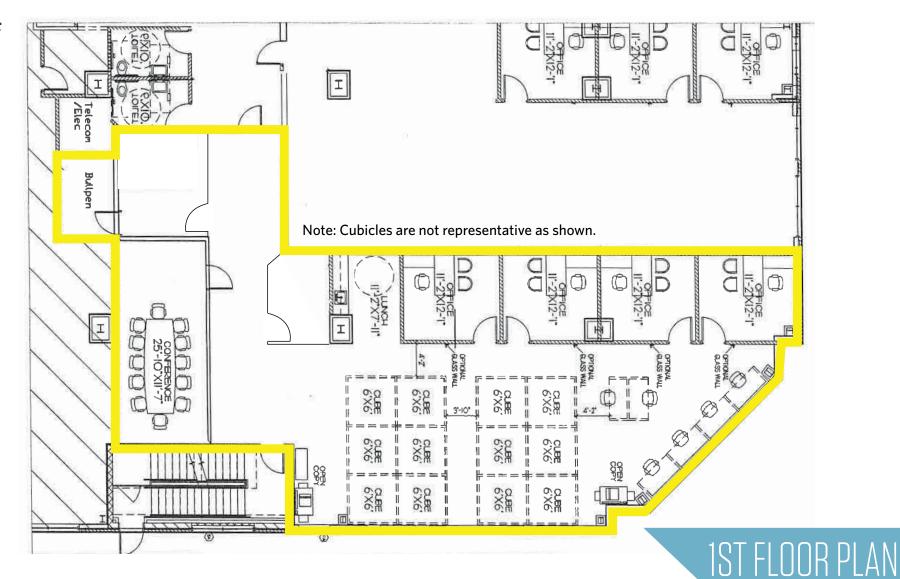

#### RAMPARTS BUILDING

**RAMPARTS BUILDING** @ 1500 Whetstone Way Baltimore, MD 21230 / Baltimore City

3,500 RSF