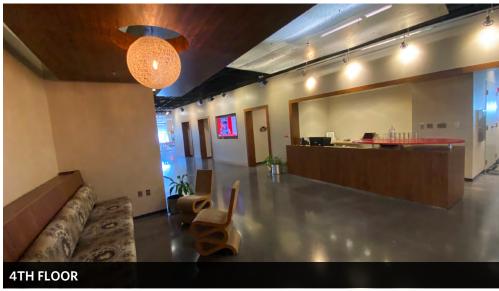

k Brewing Company
- 400,000 SF of existing offices
- Marriott Courtyard Hotel (126 rooms)
- Retail tenants include: Harris Teeter, Iron Rooster, Samos, Dunkin Donuts, M&T Bank, PNC and others
- Shared tenant conference center

#### **Ramparts Building - 1500 Whetstone Way**

- 1st Floor: 3,500 RSF / 4th Floor: 16,070 RSF / 5th Floor: 16,070 RSF
- Total Available: 35,640 RSF
- Fully furnished floors
- Signage opportunities
- Full service rents (net of utilities)







THE OFFICES AT MCHENRY ROW

★★★

★★★

### RAMPARTS BUILDING











THE OFFICES AT MCHENRY ROW

★★★

★★★

### RAMPARTS BUILDING











#### RAMPARTS BUILDING







**RAMPARTS BUILDING** @ 1500 Whetstone Way Baltimore, MD 21230 / Baltimore City











#### RAMPARTS BUILDING













#### RAMPARTS BUILDING











#### RAMPARTS BUILDING













**RAMPARTS BUILDING** @ 1500 Whetstone Way Baltimore, MD 21230 / Baltimore City

3,500 RSF







#### RAMPARTS BUILDING

Baltimore, MD 21230



16,070 RSF



4TH FLOOR PLAN



# THE OFFICES AT MCHENRY ROW ★★★ ★★★

# RAMPARTS BUILDING Baltimore, MD 21230



16,070 RSF



5TH FLOOR PLAN





#### RAMPARTS BUILDING Baltimore, MD 21230



### CLICK TO VIEW PROPERTY WEBSITE

For More Information, Please Contact:

Joseph Nolan, SIOR **NAI-KLNB** 

100 West Road, Suite 505, Baltimore, MD 21204

jnolan@klnb.com

0: 443-632-2065

M: 410-336-9333

100 West Road, Suite 505 Baltimore, MD 21204

kInb.com









instagram.com/klnbllc

While we have no reason to doubt the accuracy of any of the information supplied, we cannot, and do not, guarantee its accurac