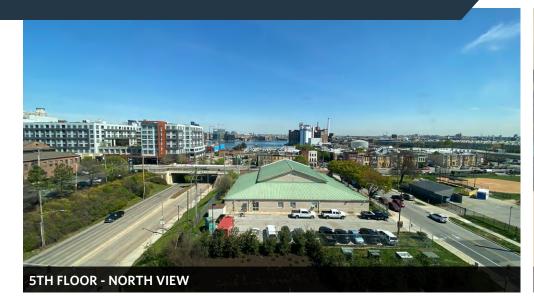

f existing offices
- Marriott Courtyard Hotel (126 rooms)
- Retail tenants include: Harris Teeter, Iron Rooster, Samos, Dunkin Donuts, M&T Bank, PNC and others
- Shared tenant conference center

#### **Ramparts Building - 1500 Whetstone Way**

- 1st Floor: 3,500 RSF / 4th Floor: 16,070 RSF / 5th Floor: 16,070 RSF
- Total Available: 35,640 RSF
- Fully furnished floors
- Signage opportunities
- Full service rents (net of utilities)







THE OFFICES AT MCHENRY ROW

★★★

★★★

### RAMPARTS BUILDING











THE OFFICES AT MCHENRY ROW

★★★

★★★

### RAMPARTS BUILDING











#### RAMPARTS BUILDING







**RAMPARTS BUILDING** @ 1500 Whetstone Way Baltimore, MD 21230 / Baltimore City











#### RAMPARTS BUILDING













#### RAMPARTS BUILDING











#### RAMPARTS BUILDING













**RAMPARTS BUILDING** @ 1500 Whetstone Way Baltimore, MD 21230 / Baltimore City

3,500 RSF







#### RAMPARTS BUILDING

Baltimore, MD 21230



16,070 RSF



4TH FLOOR PLAN



# THE OFFICES AT MCHENRY ROW ★★★ ★★★

# RAMPARTS BUILDING Baltimore, MD 21230



16,070 RSF



5TH FLOOR PLAN





#### RAMPARTS BUILDING Baltimore, MD 21230



### CLICK TO VIEW PROPERTY WEBSITE

For More Information, Please Contact:

Joseph Nolan, SIOR **NAI-KLNB** 

100 West Road, Suite 505, Baltimore, MD 21204

jnolan@klnb.com

0: 443-632-2065

M: 410-336-9333

100 West Road, Suite 505 Baltimore, MD 21204

kInb.com









instagram.com/klnbllc

While we have no reason to doubt the accuracy of any of the information supplied, we cannot, and do not, guarantee its accuracy. All information should be ind