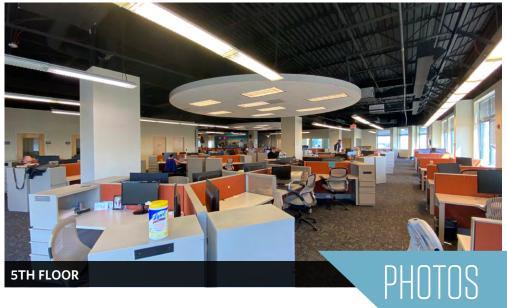

ting offices
- Marriott Courtyard Hotel (126 rooms)
- Retail tenants include: Harris Teeter, Iron Rooster, Samos, Dunkin Donuts, M&T Bank, PNC and others
- Shared tenant conference center

#### **Ramparts Building - 1500 Whetstone Way**

- 1st Floor: 3,500 RSF / 4th Floor: 16,070 RSF / 5th Floor: 16,070 RSF
- Total Available: 35,640 RSF
- Fully furnished floors
- Signage opportunities
- Full service rents (net of utilities)







THE OFFICES AT MCHENRY ROW

★★★

★★★

### RAMPARTS BUILDING











THE OFFICES AT MCHENRY ROW

★★★

★★★

### RAMPARTS BUILDING











#### RAMPARTS BUILDING







**RAMPARTS BUILDING** @ 1500 Whetstone Way Baltimore, MD 21230 / Baltimore City











#### RAMPARTS BUILDING













#### RAMPARTS BUILDING











#### RAMPARTS BUILDING













**RAMPARTS BUILDING** @ 1500 Whetstone Way Baltimore, MD 21230 / Baltimore City

3,500 RSF







#### RAMPARTS BUILDING

Baltimore, MD 21230



16,070 RSF



4TH FLOOR PLAN



# THE OFFICES AT MCHENRY ROW ★★★ ★★★

# RAMPARTS BUILDING Baltimore, MD 21230



16,070 RSF



5TH FLOOR PLAN





#### RAMPARTS BUILDING Baltimore, MD 21230



### CLICK TO VIEW PROPERTY WEBSITE

For More Information, Please Contact:

Joseph Nolan, SIOR **NAI-KLNB** 

100 West Road, Suite 505, Baltimore, MD 21204

jnolan@klnb.com

0: 443-632-2065

M: 410-336-9333

100 West Road, Suite 505 Baltimore, MD 21204

kInb.com









instagram.com/klnbllc

While we have no reason to doubt the accuracy of any of the information supplied, we cannot, and do not, guarantee its accuracy. All information should be independe