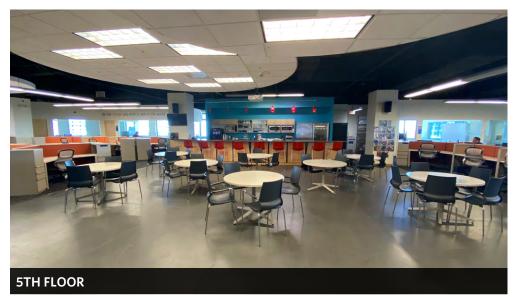

isting offices
- Marriott Courtyard Hotel (126 rooms)
- Retail tenants include: Harris Teeter, Iron Rooster, Samos, Dunkin Donuts, M&T Bank, PNC and others
- Shared tenant conference center

#### **Ramparts Building - 1500 Whetstone Way**

- 1st Floor: 3,500 RSF / 4th Floor: 16,070 RSF / 5th Floor: 16,070 RSF
- Total Available: 35,640 RSF
- Fully furnished floors
- Signage opportunities
- Full service rents (net of utilities)







THE OFFICES AT MCHENRY ROW

★★★

★★★

### RAMPARTS BUILDING











THE OFFICES AT MCHENRY ROW

★★★

★★★

### RAMPARTS BUILDING











#### RAMPARTS BUILDING







**RAMPARTS BUILDING** @ 1500 Whetstone Way Baltimore, MD 21230 / Baltimore City











#### RAMPARTS BUILDING













#### RAMPARTS BUILDING











#### RAMPARTS BUILDING













**RAMPARTS BUILDING** @ 1500 Whetstone Way Baltimore, MD 21230 / Baltimore City

3,500 RSF







#### RAMPARTS BUILDING

Baltimore, MD 21230



16,070 RSF



4TH FLOOR PLAN



# THE OFFICES AT MCHENRY ROW ★★★ ★★★

# RAMPARTS BUILDING Baltimore, MD 21230



16,070 RSF



5TH FLOOR PLAN





#### RAMPARTS BUILDING Baltimore, MD 21230



### CLICK TO VIEW PROPERTY WEBSITE

For More Information, Please Contact:

Joseph Nolan, SIOR **NAI-KLNB** 

100 West Road, Suite 505, Baltimore, MD 21204

jnolan@klnb.com

0: 443-632-2065

M: 410-336-9333

100 West Road, Suite 505 Baltimore, MD 21204

kInb.com









instagram.com/klnbllc

While we have no reason to doubt the accuracy of any of the information supplied, we cannot, and do not, guarantee its accuracy. All information should be indepen