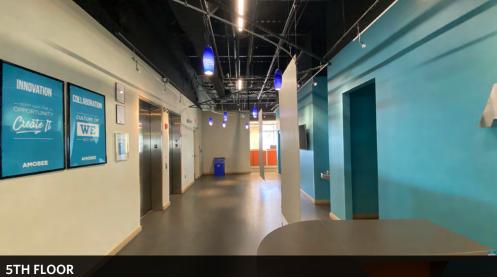

existing offices
- Marriott Courtyard Hotel (126 rooms)
- Retail tenants include: Harris Teeter, Iron Rooster, Samos, Dunkin Donuts, M&T Bank, PNC and others
- Shared tenant conference center

#### **Ramparts Building - 1500 Whetstone Way**

- 1st Floor: 3,500 RSF / 4th Floor: 16,070 RSF / 5th Floor: 16,070 RSF
- Total Available: 35,640 RSF
- Fully furnished floors
- Signage opportunities
- Full service rents (net of utilities)







THE OFFICES AT MCHENRY ROW

★★★

★★★

### RAMPARTS BUILDING











THE OFFICES AT MCHENRY ROW

★★★

★★★

### RAMPARTS BUILDING











#### RAMPARTS BUILDING







**RAMPARTS BUILDING** @ 1500 Whetstone Way Baltimore, MD 21230 / Baltimore City











#### RAMPARTS BUILDING













#### RAMPARTS BUILDING











#### RAMPARTS BUILDING













**RAMPARTS BUILDING** @ 1500 Whetstone Way Baltimore, MD 21230 / Baltimore City

3,500 RSF







#### RAMPARTS BUILDING

Baltimore, MD 21230



16,070 RSF



4TH FLOOR PLAN



# THE OFFICES AT MCHENRY ROW ★★★ ★★★

# RAMPARTS BUILDING Baltimore, MD 21230



16,070 RSF



5TH FLOOR PLAN





#### RAMPARTS BUILDING Baltimore, MD 21230



### CLICK TO VIEW PROPERTY WEBSITE

For More Information, Please Contact:

Joseph Nolan, SIOR **NAI-KLNB** 

100 West Road, Suite 505, Baltimore, MD 21204

jnolan@klnb.com

0: 443-632-2065

M: 410-336-9333

100 West Road, Suite 505 Baltimore, MD 21204

kInb.com









instagram.com/klnbllc

While we have no reason to doubt the accuracy of any of the information supplied, we cannot, and do not, guarantee its accuracy. All information should be indep