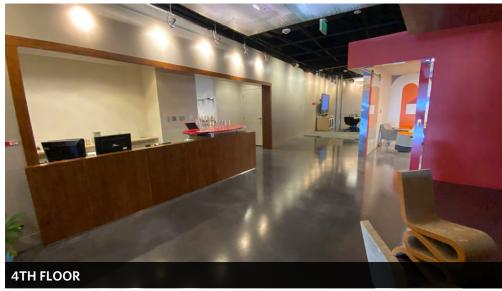

473 apartment units

- Diamondback Brewing Company
- 400,000 SF of existing offices
- Marriott Courtyard Hotel (126 rooms)
- Retail tenants include: Harris Teeter, Iron Rooster, Samos, Dunkin Donuts, M&T Bank, PNC and others
- Shared tenant conference center

#### **Ramparts Building - 1500 Whetstone Way**

- 1st Floor: 3,500 RSF / 4th Floor: 16,070 RSF / 5th Floor: 16,070 RSF
- Total Available: 35,640 RSF
- Fully furnished floors
- Signage opportunities
- Full service rents (net of utilities)







THE OFFICES AT MCHENRY ROW

★★★

★★★

### RAMPARTS BUILDING











THE OFFICES AT MCHENRY ROW

★★★

★★★

### RAMPARTS BUILDING











#### RAMPARTS BUILDING







**RAMPARTS BUILDING** @ 1500 Whetstone Way Baltimore, MD 21230 / Baltimore City











#### RAMPARTS BUILDING













#### RAMPARTS BUILDING











#### RAMPARTS BUILDING













**RAMPARTS BUILDING** @ 1500 Whetstone Way Baltimore, MD 21230 / Baltimore City

3,500 RSF







#### RAMPARTS BUILDING

Baltimore, MD 21230



16,070 RSF



4TH FLOOR PLAN



# THE OFFICES AT MCHENRY ROW ★★★ ★★★

# RAMPARTS BUILDING Baltimore, MD 21230



16,070 RSF



5TH FLOOR PLAN





#### RAMPARTS BUILDING Baltimore, MD 21230



### CLICK TO VIEW PROPERTY WEBSITE

For More Information, Please Contact:

Joseph Nolan, SIOR **NAI-KLNB** 

100 West Road, Suite 505, Baltimore, MD 21204

jnolan@klnb.com

0: 443-632-2065

M: 410-336-9333

100 West Road, Suite 505 Baltimore, MD 21204

kInb.com









instagram.com/klnbllc

While we have no reason to doubt the accuracy of any of the information supplied, we cannot,