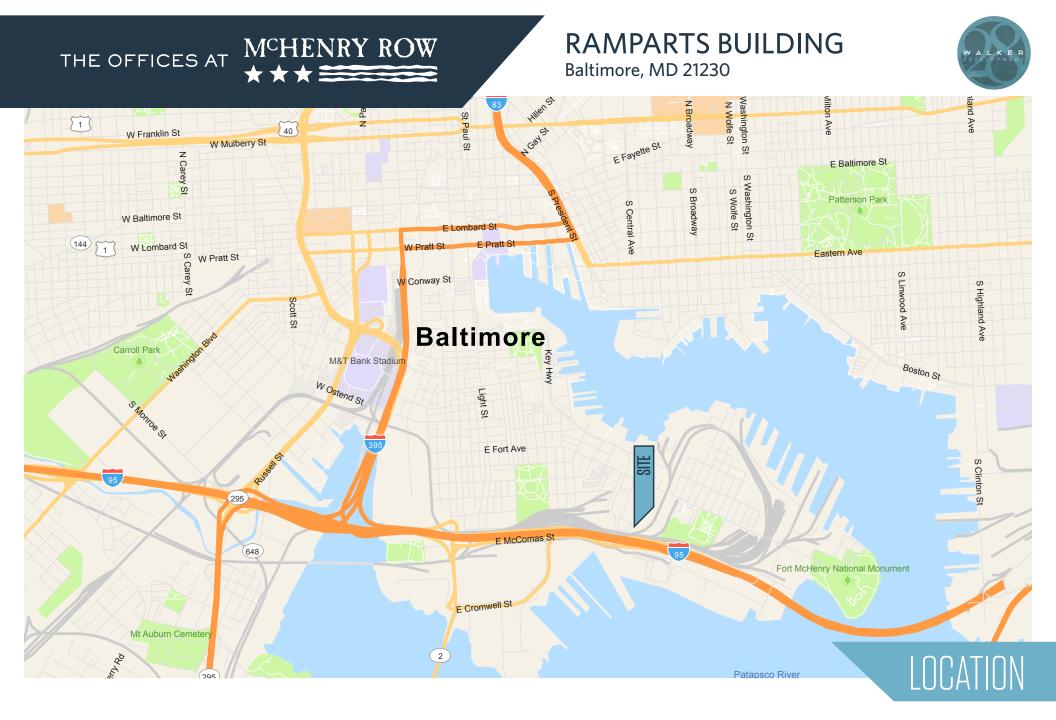

#### **McHenry Row Project Features**

- NAIOP award winning development
- Strong millennial workforce
- Immediate access to I-95
- 3 parking garages with 1,500 free spaces
- 110,000 SF retail shopping
- 473 apartment units

- Diamondback Brewing Company
- 400,000 SF of existing offices
- Marriott Courtyard Hotel (126 rooms)
- Retail tenants include: Harris Teeter, Iron Rooster, Samos, Dunkin Donuts, M&T Bank, PNC and others
- Shared tenant conference center