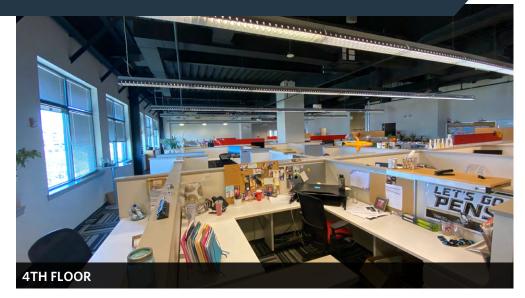

dback Brewing Company
- 400,000 SF of existing offices
- Marriott Courtyard Hotel (126 rooms)
- Retail tenants include: Harris Teeter, Iron Rooster, Samos, Dunkin Donuts, M&T Bank, PNC and others
- Shared tenant conference center

#### **Ramparts Building - 1500 Whetstone Way**

- 1st Floor: 3,500 RSF / 4th Floor: 16,070 RSF / 5th Floor: 16,070 RSF
- Total Available: 35,640 RSF
- Fully furnished floors
- Signage opportunities
- Full service rents (net of utilities)







THE OFFICES AT MCHENRY ROW

★★★

★★★

### RAMPARTS BUILDING











THE OFFICES AT MCHENRY ROW

★★★

★★★

### RAMPARTS BUILDING











#### RAMPARTS BUILDING







**RAMPARTS BUILDING** @ 1500 Whetstone Way Baltimore, MD 21230 / Baltimore City











#### RAMPARTS BUILDING













#### RAMPARTS BUILDING











#### RAMPARTS BUILDING













**RAMPARTS BUILDING** @ 1500 Whetstone Way Baltimore, MD 21230 / Baltimore City

3,500 RSF







#### RAMPARTS BUILDING

Baltimore, MD 21230



16,070 RSF



4TH FLOOR PLAN



# THE OFFICES AT MCHENRY ROW ★★★ ★★★

# RAMPARTS BUILDING Baltimore, MD 21230



16,070 RSF



5TH FLOOR PLAN





#### RAMPARTS BUILDING Baltimore, MD 21230



### CLICK TO VIEW PROPERTY WEBSITE

For More Information, Please Contact:

Joseph Nolan, SIOR **NAI-KLNB** 

100 West Road, Suite 505, Baltimore, MD 21204

jnolan@klnb.com

0: 443-632-2065

M: 410-336-9333

100 West Road, Suite 505 Baltimore, MD 21204

kInb.com









instagram.com/klnbllc

While we have no reason to doubt the accuracy of any of the information supplied, we cannot, and do not, guarantee its acc