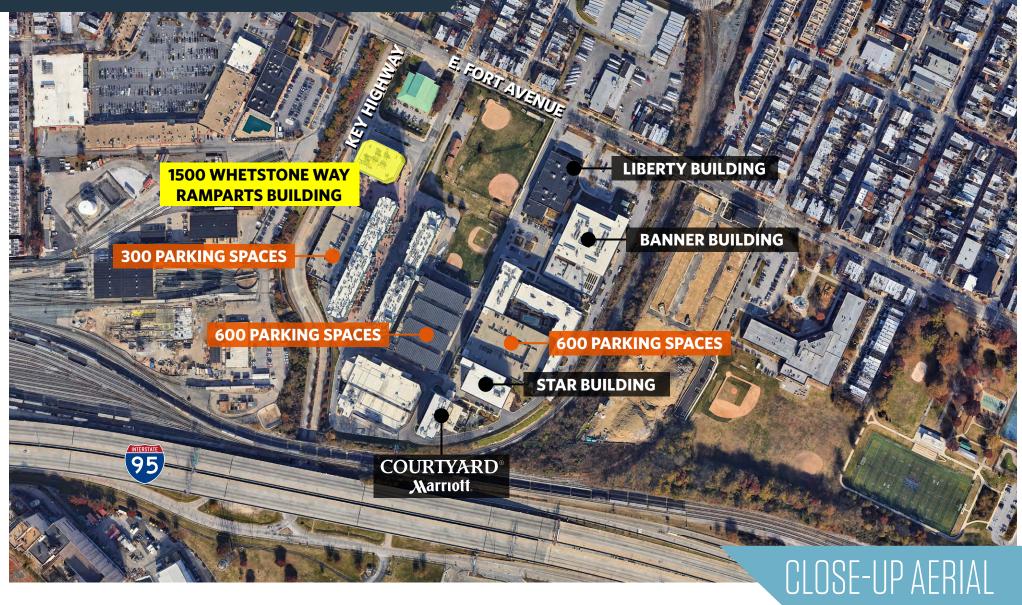

#### **McHenry Row Project Features**

- NAIOP award winning development
- Strong millennial workforce
- Immediate access to I-95
- 3 parking garages with 1,500 free spaces
- 110,000 SF retail shopping
- 473 apartment units

- Diamondback Brewing Company
- 400,000 SF of existing offices
- Marriott Courtyard Hotel (126 rooms)
- Retail tenants include: Harris Teeter, Iron Rooster, Samos, Dunkin Donuts, M&T Bank, PNC and others
- Shared tenant conference center