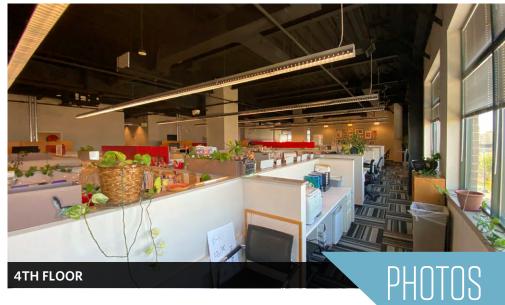

73 apartment units

- Diamondback Brewing Company
- 400,000 SF of existing offices
- Marriott Courtyard Hotel (126 rooms)
- Retail tenants include: Harris Teeter, Iron Rooster, Samos, Dunkin Donuts, M&T Bank, PNC and others
- Shared tenant conference center

#### **Ramparts Building - 1500 Whetstone Way**

- 1st Floor: 3,500 RSF / 4th Floor: 16,070 RSF / 5th Floor: 16,070 RSF
- Total Available: 35,640 RSF
- Fully furnished floors
- Signage opportunities
- Full service rents (net of utilities)







THE OFFICES AT MCHENRY ROW

★★★

★★★

### RAMPARTS BUILDING











THE OFFICES AT MCHENRY ROW

★★★

★★★

### RAMPARTS BUILDING











#### RAMPARTS BUILDING







**RAMPARTS BUILDING** @ 1500 Whetstone Way Baltimore, MD 21230 / Baltimore City











#### RAMPARTS BUILDING













#### RAMPARTS BUILDING











#### RAMPARTS BUILDING













**RAMPARTS BUILDING** @ 1500 Whetstone Way Baltimore, MD 21230 / Baltimore City

3,500 RSF







#### RAMPARTS BUILDING

Baltimore, MD 21230



16,070 RSF



4TH FLOOR PLAN



# THE OFFICES AT MCHENRY ROW ★★★ ★★★

# RAMPARTS BUILDING Baltimore, MD 21230



16,070 RSF



5TH FLOOR PLAN





#### RAMPARTS BUILDING Baltimore, MD 21230



### CLICK TO VIEW PROPERTY WEBSITE

For More Information, Please Contact:

Joseph Nolan, SIOR **NAI-KLNB** 

100 West Road, Suite 505, Baltimore, MD 21204

jnolan@klnb.com

0: 443-632-2065

M: 410-336-9333

100 West Road, Suite 505 Baltimore, MD 21204

kInb.com









instagram.com/klnbllc

While we have no reason to doubt the accuracy of any of the information supplied, we cannot, a