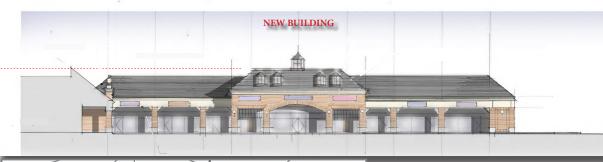

# NEW MULTI-TENANT RETAIL BUILDING COMING IN 2025

## HIGHLIGHTS

- Now leasing up to 12,600 SF of new retail space coming available 04, 2025
- 93,286 SF retail center anchored by Kroger
- · Ranked the #1 suburb in America by Business Insider
- Population of 51,111 within a three mile radius with an average household income of \$165,643
- Retailers in the center include Kroger, Orangetheory Fitness, Atheltico Physical Therapy, Great Clips, Mutts & Co, The UPS Store, One Hour Martinizing and Kumon Math & Reading Center
- Restaurants include Jimmy John's, Jet's Pizza, Burger King, Bob Evans and Panera Bread