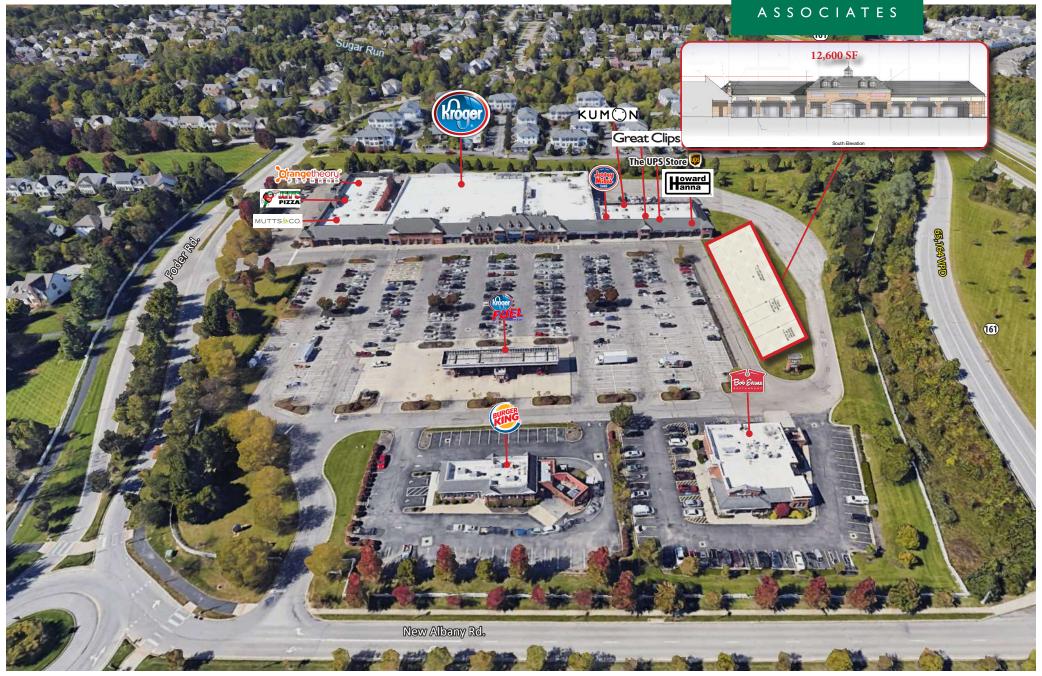

## HIGHLIGHTS

- Now leasing up to 12,600 SF of new retail space coming available 04, 2025
- 93,286 SF retail center anchored by Kroger
- · Ranked the #1 suburb in America by Business Insider
- Population of 51,111 within a three mile radius with an average household income of \$165,643
- Retailers in the center include Kroger, Orangetheory Fitness, Atheltico Physical Therapy, Great Clips, Mutts & Co, The UPS Store, One Hour Martinizing and Kumon Math & Reading Center
- Restaurants include Jimmy John's, Jet's Pizza, Burger King, Bob Evans and Panera Bread

#### TRAFFIC COUNTS

- 65,164 VPD on Hwy 161 (west)
- 45,868 VPD on Hwy 161 (east)