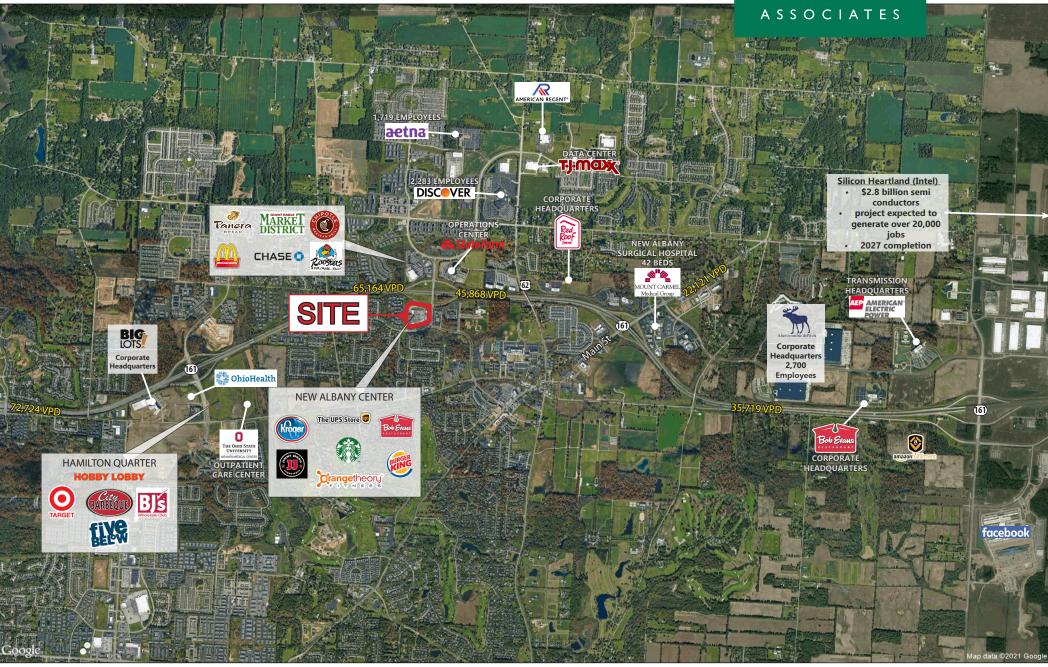

#### TRAFFIC COUNTS

- 65,164 VPD on Hwy 161 (west)
- 45,868 VPD on Hwy 161 (east)