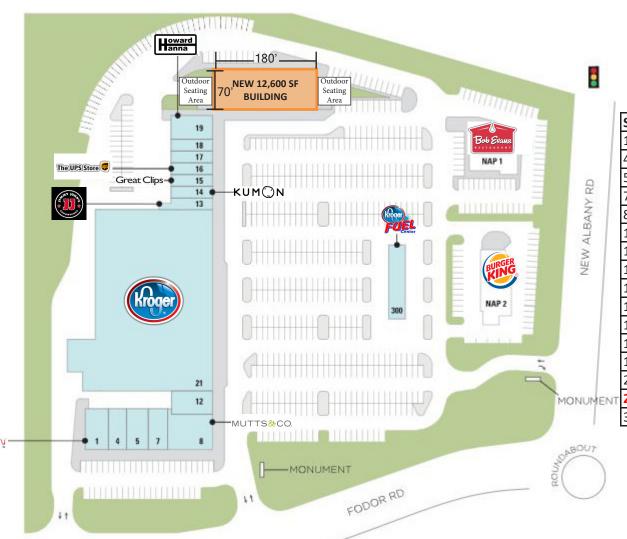

5208 Hampsted Village Center Way New Albany, OH 43054

| SPACE | TENANT                        | SF     |
|-------|-------------------------------|--------|
| 1     | ORANGE THEORY FITNESS         | 2,716  |
| 4     | ATHLETICO PHYSICAL THERAPY    | 2,100  |
| 5     | ONE HOUR MARTINIZING          | 2,830  |
| 7     | JET'S PIZZA                   | 2,070  |
| 8     | MUTTS & CO.                   | 4,200  |
| 12    | CHRISTOPHER M. CLARK, DDS     | 2,800  |
| 13    | JIMMY JOHN'S                  | 1,400  |
| 14    | KUMON MATH AND READING CENTER | 1,400  |
| 15    | GREAT CLIPS                   | 1,400  |
| 16    | THE UPS STORE                 | 1,400  |
| 17    | EN VOGUE NAILS                | 1,400  |
| 18    | GREAT WALL CHINESE            | 1,400  |
| 19    | HOWARD HANNA                  | 2,800  |
| 21    | KROGER                        | 65,368 |
| 200   | NOW LEASING (DIVISIBLE)       | 12,600 |
| 300   | KROGER FUEL STATION           | 1      |