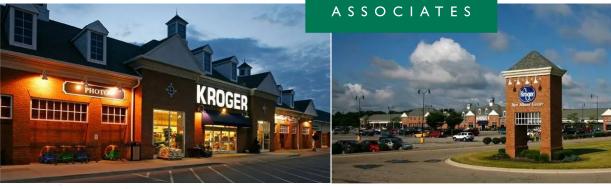

## HIGHLIGHTS

- Now leasing up to 12,600 SF of new retail space coming available 04, 2025
- 93,286 SF retail center anchored by Kroger
- · Ranked the #1 suburb in America by Business Insider
- Population of 51,111 within a three mile radius with an average household income of \$165,643
- Retailers in the center include Kroger, Orangetheory Fitness, Atheltico Physical Therapy, Great Clips, Mutts & Co, The UPS Store, One Hour Martinizing and Kumon Math & Reading Center
- Restaurants include Jimmy John's, Jet's Pizza, Burger King, Bob Evans and Panera Bread