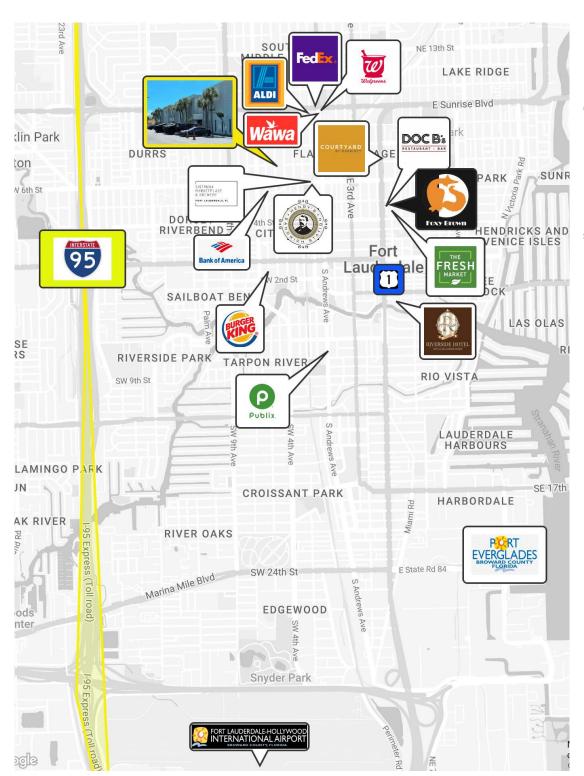

# **ACCESSIBILITY**

STRATEGICALLY LOCATED JUST EAST OF 1-95, OFF SUNRISE BLVD. WITH IMMEDIATE PROXIMITY TO DOWNTOWN/CBD - FTL, AFFLUENT HOUSING BASE AND FLAGLER VILLAGE.

MINUTES TO FORT LAUDERDALE- HOLLYWOOD INTERNATIONAL AIRPORT (FLL) AND BRIGHTLINE TRAIN STATION.

# **LOCATION**

635-695 N.W. 4th Ave is strategically located near Downtown Fort Lauderdale (CBD) with proximity to I-95, hotels, retail, Port Everglades, and Fort Lauderdale- Hollywood International Airport (FLL).

#### **NEARBY CONVENIENCES**

±5 MIN

- STRUNK MARKETPLACE
- HENRY'S SANDWICH STATION
- FOXY BROWN
- DOC B'S
- WALGREENS
- FEDEX
- ALDI
- COURTYARD MARRIOTT
- THE FRESHMARKET
- PUBLIX
- BANK OF AMERICA
- BURGER KING
- WAWA