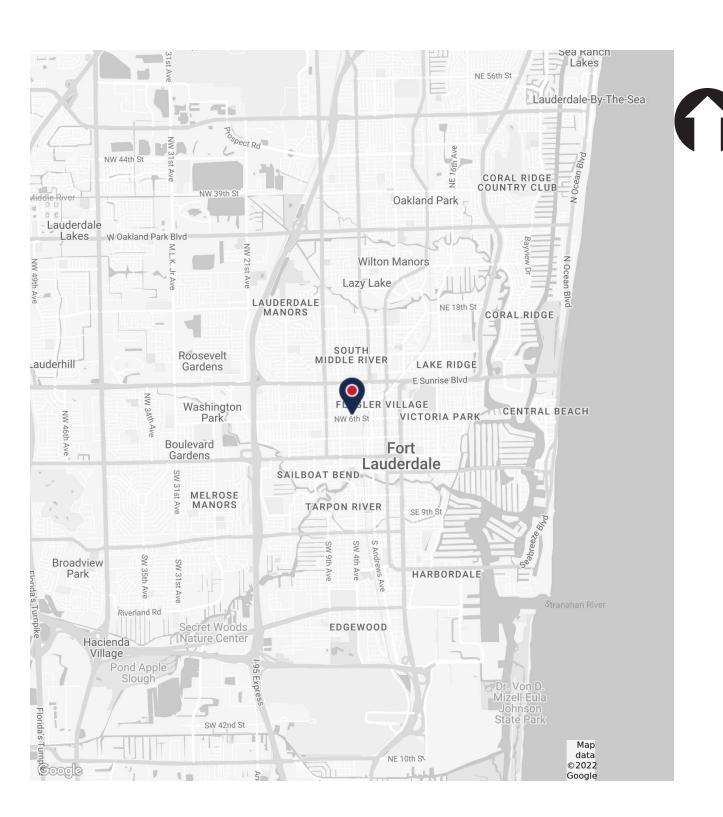

# **ACCESSIBILITY**

STRATEGICALLY LOCATED JUST EAST OF 1-95, OFF SUNRISE BLVD. WITH IMMEDIATE PROXIMITY TO DOWNTOWN/CBD - FTL, AFFLUENT HOUSING BASE AND FLAGLER VILLAGE.

MINUTES TO FORT LAUDERDALE- HOLLYWOOD INTERNATIONAL AIRPORT (FLL) AND BRIGHTLINE TRAIN STATION.

# **LOCATION**

635-695 N.W. 4th Ave is strategically located near Downtown Fort Lauderdale (CBD) with proximity to I-95, hotels, retail, Port Everglades, and Fort Lauderdale- Hollywood International Airport (FLL).