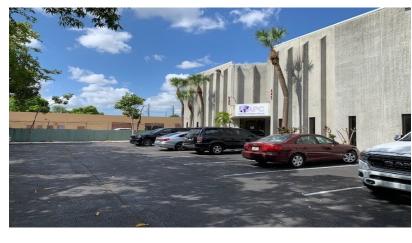

#### SITE DESCRIPTION

Year Built 1986 **Building Zoned** Industrial Number of Buildings Land Area 2.86 acres +/-

**BUILDING SIZE (SF)** 

**Total Space** 57,297 SF +/-

OFFICE

Total Office Space Varies

# **SPECIFICATIONS**

**BUILDING AREA: SITE** 57,297 SQ. FT. +/-

AREA: 2.86 ACRES +/-

**CLEAR HEIGHT:** 24 FEET

OFFICE: **VARIOUS** 

**ELECTRICAL CAPACITY:** 3-PHASE- 120/208 VOLTS

**COLUMN SPACING:** 55' X 35'