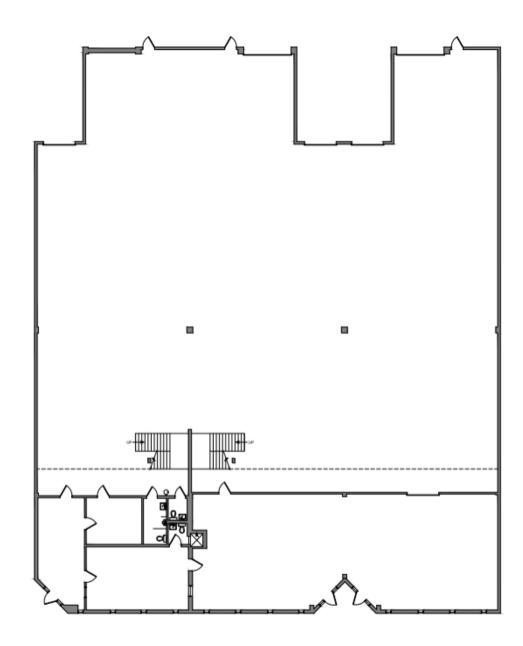

8 GRADE LEVEL @ 10'-12' 10 DOCK HIGH O/H DOORS LOADING:

B-3 CITY OF FORT ZONING

20,934 +/- RSF INCLUDING MEZZANINE BAY 645-655

3,700 SF OFFICE

**SPACE FEATURES** 

3 DOCK HIGH AND 2 GRADE LEVEL DOORS