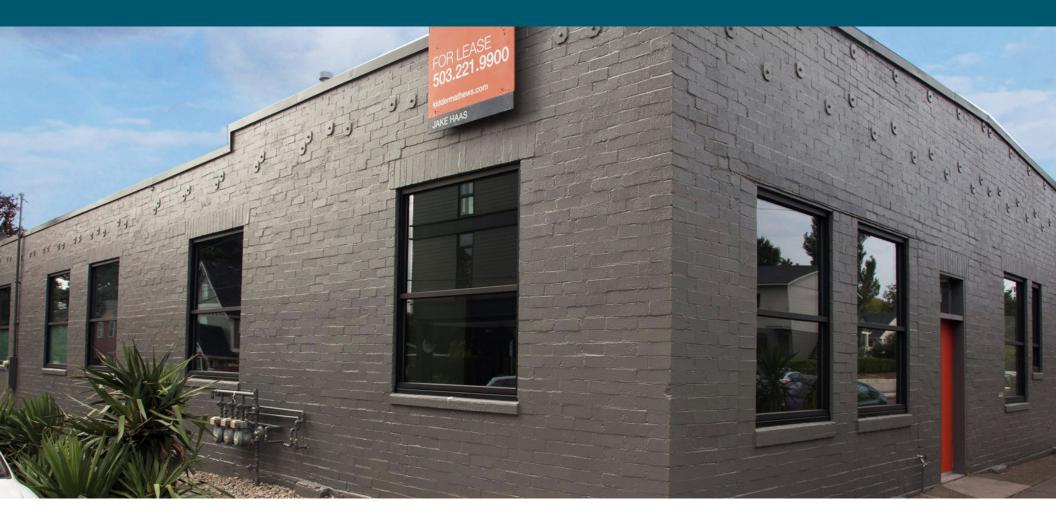

# 2335 SE 50th Ave

PORTLAND, OR

| PROPERTY OVERVIEW   |                                           |
|---------------------|-------------------------------------------|
| Address             | 2335 SE 50th Ave                          |
| New Reduced Price   | <del>\$2,900,000</del> <b>\$2,600,000</b> |
| Lease Rate          | \$22.00/SF NNN                            |
| Property Type       | Flex Light Distribution                   |
| Year Built          | 1963/2018 (remodel)                       |
| No. of Parcels      | 1                                         |
| Total Building Size | ±7,248 SF                                 |
| Total Site Size     | ±10,000 SF                                |
| Construction        | Masonry                                   |
|                     |                                           |