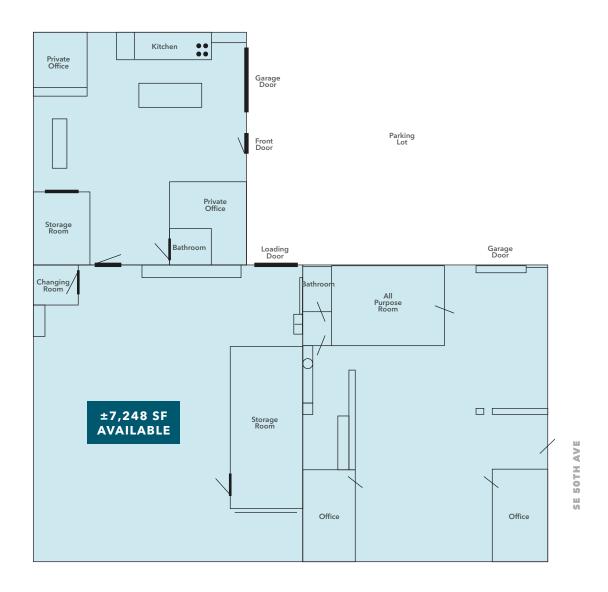

#### **FLOOR PLANS**

#### **LEASE SCENARIO:**

Available: ±7,248 SF

#### **SALE SCENARIO:**

Building will be delivered vacant