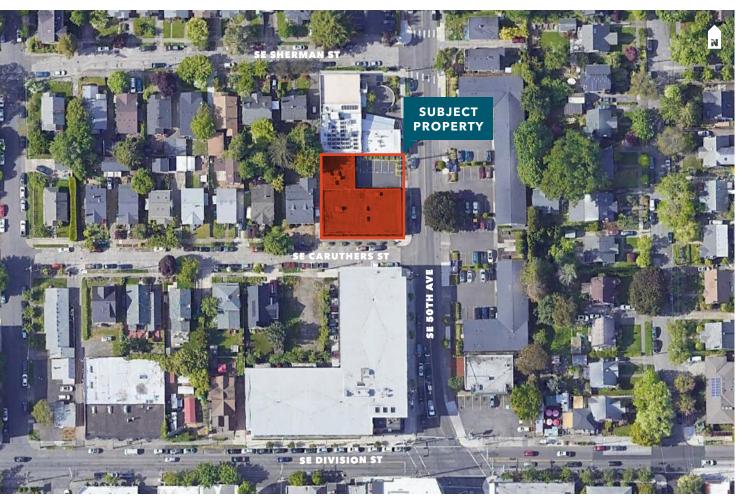

| PROPERTY OVERVIEW   |                                           |
|---------------------|-------------------------------------------|
| Address             | 2335 SE 50th Ave                          |
| New Reduced Price   | <del>\$2,900,000</del> <b>\$2,600,000</b> |
| Lease Rate          | \$22.00/SF NNN                            |
| Property Type       | Flex Light Distribution                   |
| Year Built          | 1963/2018 (remodel)                       |
| No. of Parcels      | 1                                         |
| Total Building Size | ±7,248 SF                                 |
| Total Site Size     | ±10,000 SF                                |
| Construction        | Masonry                                   |
|                     |                                           |