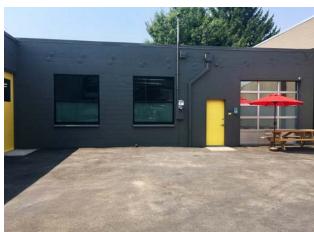

| PROPERTY OVERVIEW   |                                           |
|---------------------|-------------------------------------------|
| Address             | 2335 SE 50th Ave                          |
| New Reduced Price   | <del>\$2,900,000</del> <b>\$2,600,000</b> |
| Lease Rate          | \$22.00/SF NNN                            |
| Property Type       | Flex Light Distribution                   |
| Year Built          | 1963/2018 (remodel)                       |
| No. of Parcels      | 1                                         |
| Total Building Size | ±7,248 SF                                 |
| Total Site Size     | ±10,000 SF                                |
| Construction        | Masonry                                   |
|                     |                                           |