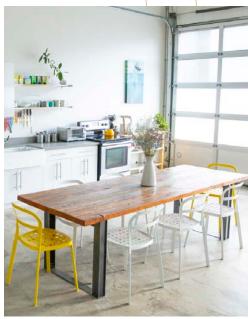

| PROPERTY OVERVIEW   |                                           |
|---------------------|-------------------------------------------|
| Address             | 2335 SE 50th Ave                          |
| New Reduced Price   | <del>\$2,900,000</del> <b>\$2,600,000</b> |
| Lease Rate          | \$22.00/SF NNN                            |
| Property Type       | Flex Light Distribution                   |
| Year Built          | 1963/2018 (remodel)                       |
| No. of Parcels      | 1                                         |
| Total Building Size | ±7,248 SF                                 |
| Total Site Size     | ±10,000 SF                                |
| Construction        | Masonry                                   |
|                     |                                           |