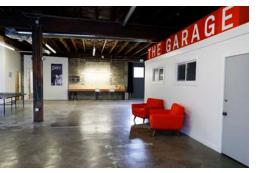

| PROPERTY OVERVIEW   |                                           |
|---------------------|-------------------------------------------|
| Address             | 2335 SE 50th Ave                          |
| New Reduced Price   | <del>\$2,900,000</del> <b>\$2,600,000</b> |
| Lease Rate          | \$22.00/SF NNN                            |
| Property Type       | Flex Light Distribution                   |
| Year Built          | 1963/2018 (remodel)                       |
| No. of Parcels      | 1                                         |
| Total Building Size | ±7,248 SF                                 |
| Total Site Size     | ±10,000 SF                                |
| Construction        | Masonry                                   |
|                     |                                           |