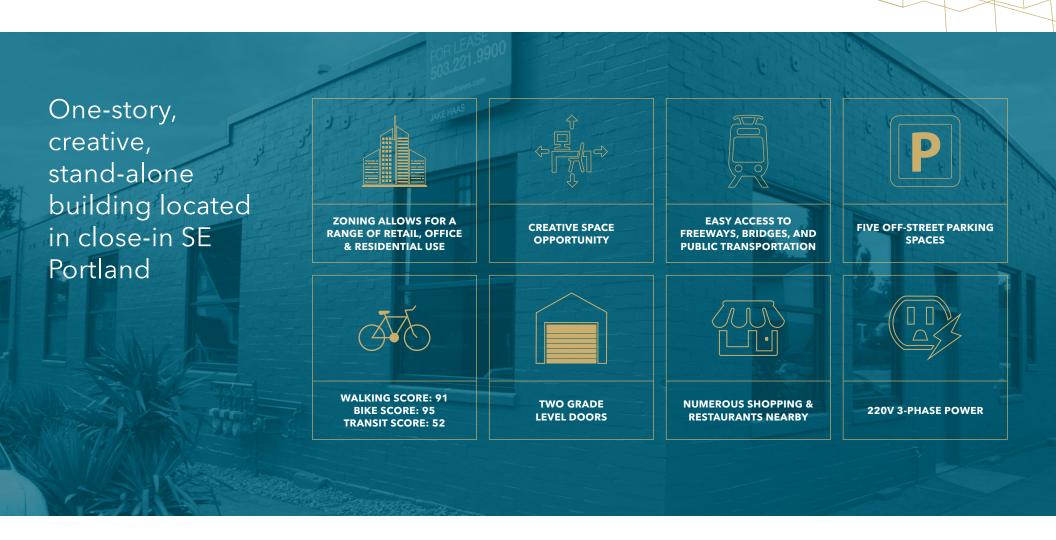

#### **COMMERCIAL MIXED USE 1 (CM1)**

The CM1 zone is a small-scale, commercial mixed use zone intended for sites in smaller mixed use nodes within lower density residential areas, on neighborhood corridors, and at the edges of neighborhood centers, town centers and regional centers. Buildings in this zone are generally expected to be up to three stories.

| PROPERTY OVERVIEW   |                                           |
|---------------------|-------------------------------------------|
| Address             | 2335 SE 50th Ave                          |
| New Reduced Price   | <del>\$2,900,000</del> <b>\$2,600,000</b> |
| Lease Rate          | \$22.00/SF NNN                            |
| Property Type       | Flex Light Distribution                   |
| Year Built          | 1963/2018 (remodel)                       |
| No. of Parcels      | 1                                         |
| Total Building Size | ±7,248 SF                                 |
| Total Site Size     | ±10,000 SF                                |
| Construction        | Masonry                                   |
|                     |                                           |