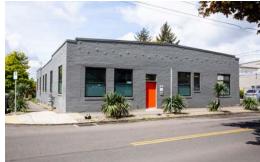

| PROPERTY OVERVIEW   |                                           |
|---------------------|-------------------------------------------|
| Address             | 2335 SE 50th Ave                          |
| New Reduced Price   | <del>\$2,900,000</del> <b>\$2,600,000</b> |
| Lease Rate          | \$22.00/SF NNN                            |
| Property Type       | Flex Light Distribution                   |
| Year Built          | 1963/2018 (remodel)                       |
| No. of Parcels      | 1                                         |
| Total Building Size | ±7,248 SF                                 |
| Total Site Size     | ±10,000 SF                                |
| Construction        | Masonry                                   |
|                     |                                           |