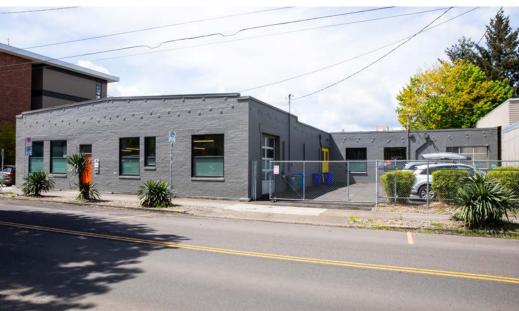

| PROPERTY OVERVIEW   |                                           |
|---------------------|-------------------------------------------|
| Address             | 2335 SE 50th Ave                          |
| New Reduced Price   | <del>\$2,900,000</del> <b>\$2,600,000</b> |
| Lease Rate          | \$22.00/SF NNN                            |
| Property Type       | Flex Light Distribution                   |
| Year Built          | 1963/2018 (remodel)                       |
| No. of Parcels      | 1                                         |
| Total Building Size | ±7,248 SF                                 |
| Total Site Size     | ±10,000 SF                                |
| Construction        | Masonry                                   |
|                     |                                           |