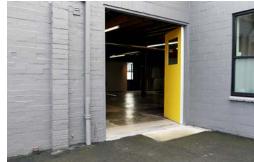

| PROPERTY OVERVIEW   |                                           |
|---------------------|-------------------------------------------|
| Address             | 2335 SE 50th Ave                          |
| New Reduced Price   | <del>\$2,900,000</del> <b>\$2,600,000</b> |
| Lease Rate          | \$22.00/SF NNN                            |
| Property Type       | Flex Light Distribution                   |
| Year Built          | 1963/2018 (remodel)                       |
| No. of Parcels      | 1                                         |
| Total Building Size | ±7,248 SF                                 |
| Total Site Size     | ±10,000 SF                                |
| Construction        | Masonry                                   |
|                     |                                           |