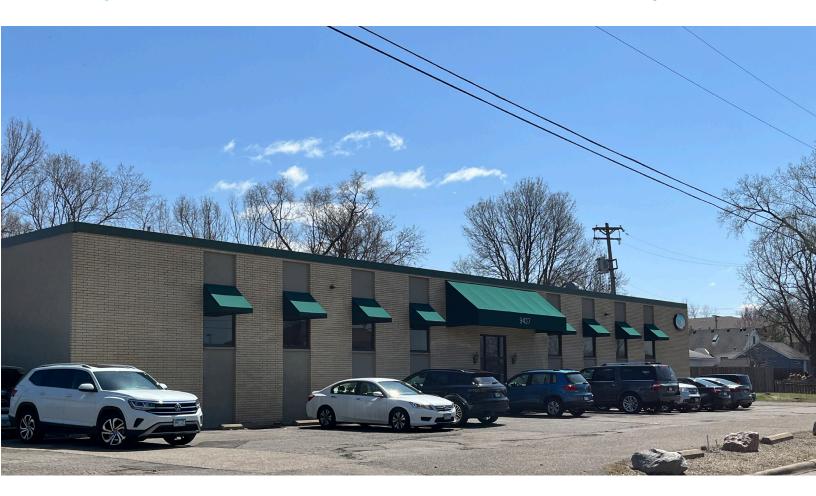

# 9437 Garfield Ave S

± 10,000 SF

9437 Garfield Ave S Bloomington, MN 55420

# Overview

9437 Garfield Ave is a well located, free standing, multitenant building in Bloomington. Ownership recently replaced the HVAC units. Approximately 5,000 SF available for an Owner User with income.