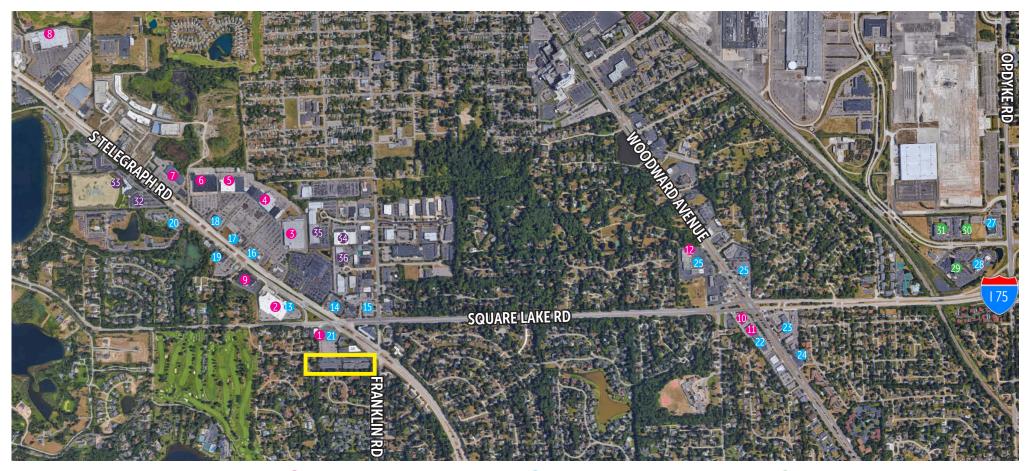

## AREA | AMENITIES

26.00 NEWMARK

#### RETAIL

- UPS Store
- 2 Target/CVS З
- Costco
- 4 Ulta Beauty, Dollar Tree, GNC, Home Goods, Best Buy
- 5 TJ Maxx
- 6 At Home 7
  - Pets Supplies Plus, Tile Shop
- 8 Lowe's
- 9 Art Van
- FedEx Print Shop 10
- Rite Aid/Boyne Country Sports 11
- 12 Staples

#### RESTAURANTS

- 13 Starbucks 14 Jimmy Johns
- Rye Guy Deli 15
- IHOP/McDonalds 16
- 17 Panera
- 18 Olga's/Nippon Sushi
- 19 5th Tavern
- Chipotle 20
- 21 Jersey Mike's/Tropical Smoothie Cafe
- 22 Starbucks/Cold Stone/ Jimmy Johns/Qdoba
- 23 Rusty Bucket
- 24 Sushi Hana
- 25 Moose Preserve
- 26 Kerby's Koney Island/La Marsa
- Leo's Coney Island/Lemon Grass Thai 27
- 28 El Toro Bar and Grill

#### HOTELS

- 29 Auburn Hills Marriott Pontiac
- 30 Courtyard by Marriott Detroit
- 31 Residence Inn by Marriott Detroit

#### LIFESTYLE

- 32 LA Fitness
- 33 Carl's Golfland
- 34 Bloomfield Tennis & Fitness
- 35 Detroit Skating Club
- 36 Roots Jiu Jitsu

KOJAIAN **KOJAIAN.COM** 