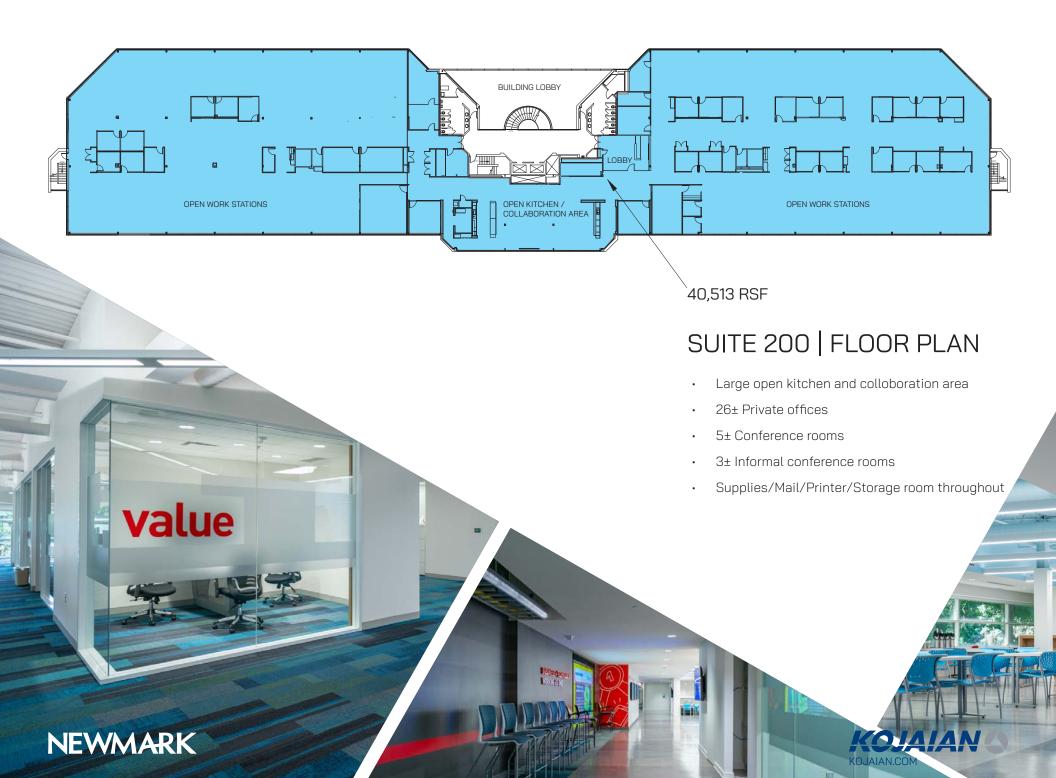

# SUITE 200 | HIGHLIGHTS

An integration of technology, modern design and security is throughout Suite 200 at 2600 Telegraph.

Comprising of the entire second floor, Suite 200 offers an abundance of light, high tech creative design elements, great amenities, and a dynamic work environment for any team.

- Full floor availability: Up to 40,513 (with expansion available on first floor)
- Open ceilings throughout
- Furniture available\*
- Highly upgraded flooring and lighting throughout
- Upgraded solar shades with block UV rays and sunlight while still maintaining a view outside.
- Glass walled conference rooms
- Stunning central open kitchen and collaboration area