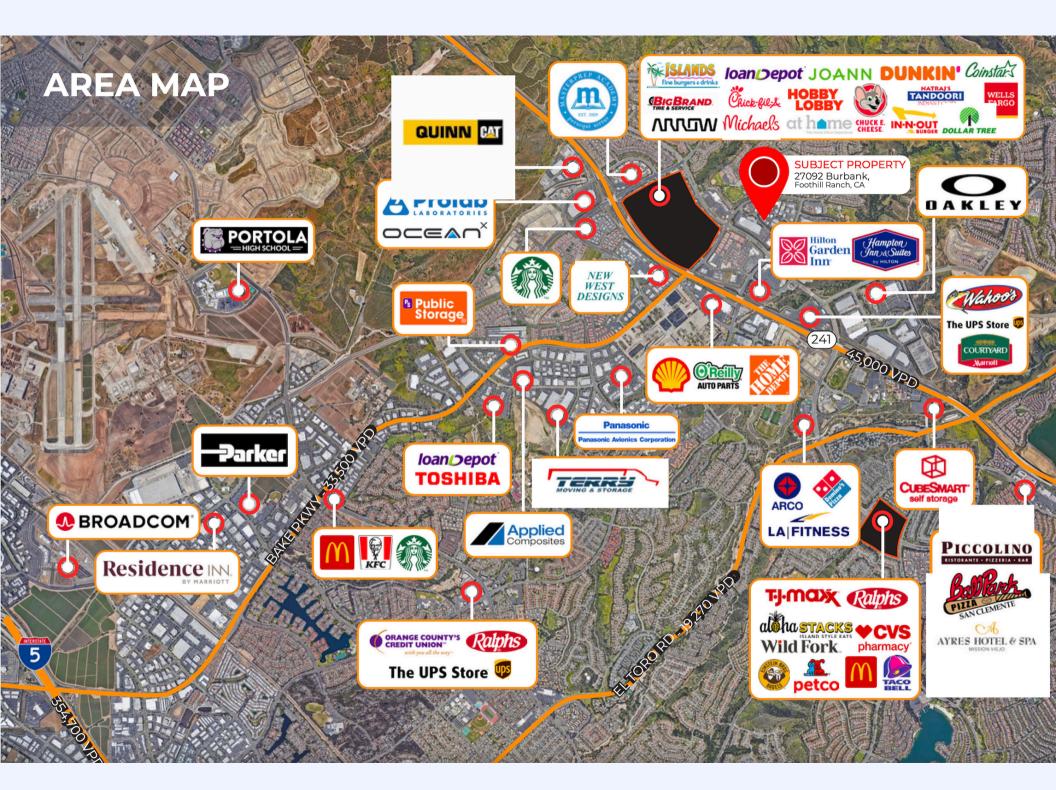

#### HIGHLIGHTS

- 2- STORY FLEX BUILDING
- HIGH IMAGE BUILDING
- WELL-MAINTAINED BUSINESS PARK
- EXTENSIVE WINDOW LINE
- 3:1000 PARKING RATIO
- OUTDOOR BREAK AREA
- ONE GROUND LEVEL LOADING DOOR
- 20' CLEAR HEIGHT
- WELL-MAINTAINED HVAC UNITS
- LAB SPACE
- GOOD FENGSHUI
- INVITING RECEPTION AREA
- KITCHENETTE ON BOTH FLOORS
- NEWLY RENOVATED
- NEW ROOF WITH WARRANTY
- EV CHARGER AVAILABLE
- ~\$700 ASSOCIATION DUES CLOSE TO SHOPS & RESTAURANTS
- 15 min to Irvine Spectrum Center,20 min to John Wayne Airport, Ihrto LAX Airport