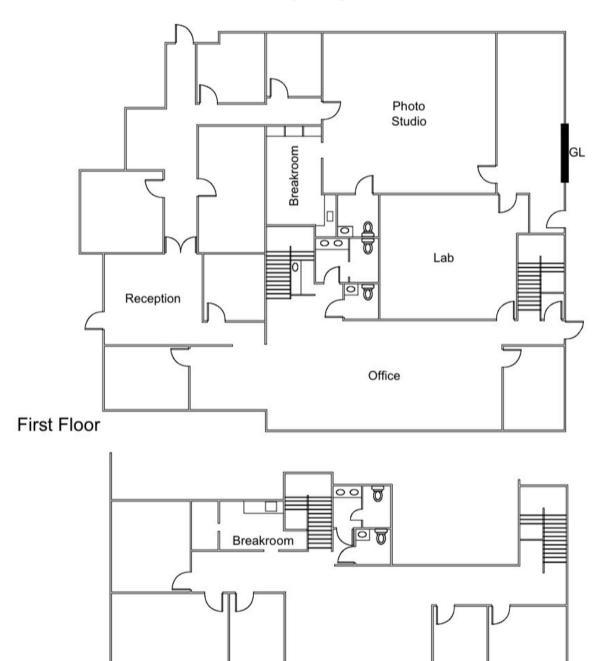

## **FLOOR PLAN**

# PROPERTY DETAILS

1st Floor Office: 5326 sqft

1st Floor Warehouse: 1000 sqft

2nd Floor Office: 2245 sqft

Clear Height: 20'

**Ground Door: 1** 

Car Parking: 26

Second Floor