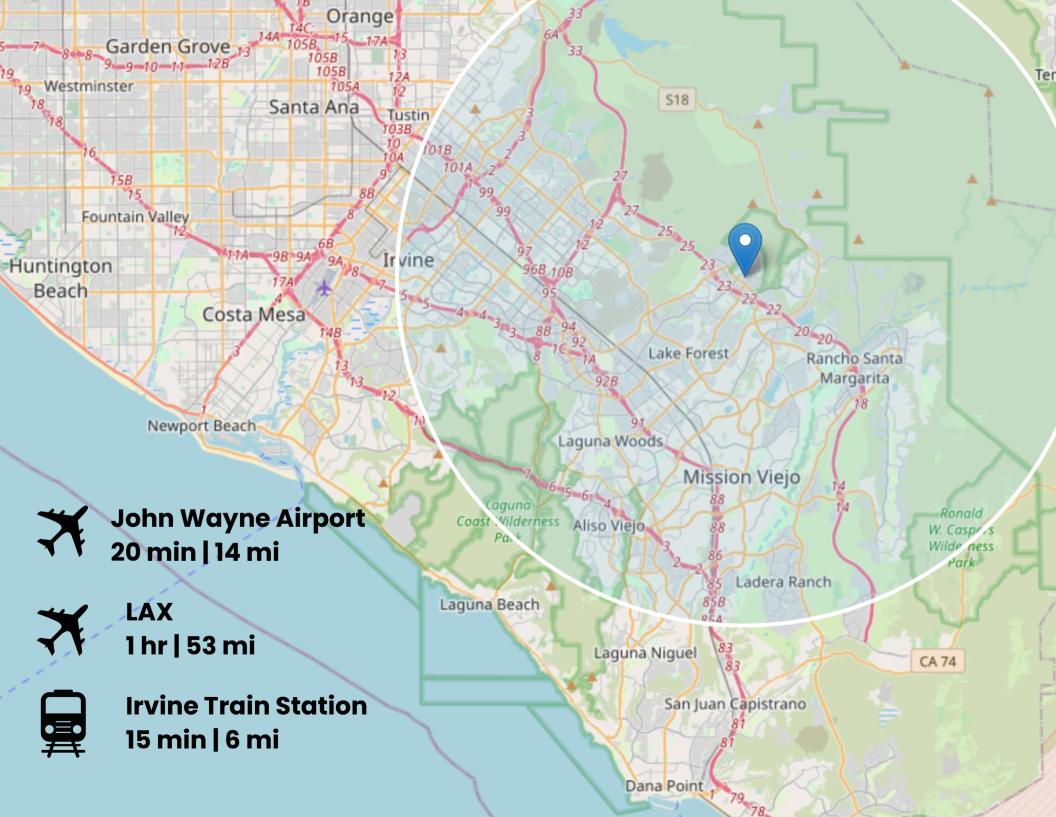

#### HIGHLIGHTS

- 2- STORY FLEX BUILDING
- HIGH IMAGE BUILDING
- WELL-MAINTAINED BUSINESS PARK
- EXTENSIVE WINDOW LINE
- 3:1000 PARKING RATIO
- OUTDOOR BREAK AREA
- ONE GROUND LEVEL LOADING DOOR
- 20' CLEAR HEIGHT
- WELL-MAINTAINED HVAC UNITS
- LAB SPACE
- GOOD FENGSHUI
- INVITING RECEPTION AREA
- KITCHENETTE ON BOTH FLOORS
- NEWLY RENOVATED
- NEW ROOF WITH WARRANTY
- EV CHARGER AVAILABLE
- ~\$700 ASSOCIATION DUES CLOSE TO SHOPS & RESTAURANTS
- 15 min to Irvine Spectrum Center,20 min to John Wayne Airport, Ihrto LAX Airport