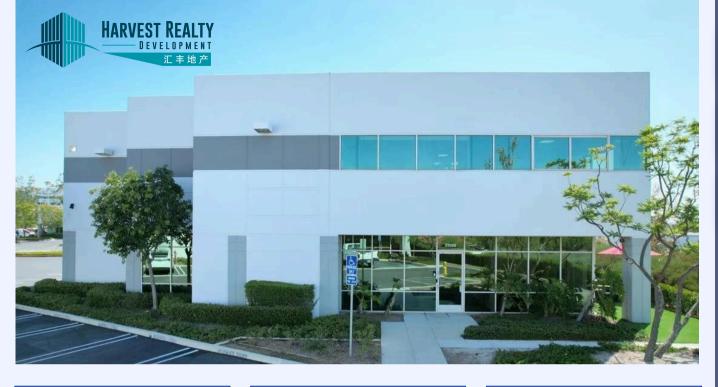

# FLEX BUILDING FOR SALE

#### **27092 BURBANK**

Rarely on the market! This 8,571 sqft, freestanding 2- story flex building is within a wellmaintained business park. Situated in one of the best locations in Foothill Ranch with easy access to 241/133/405/1-5 freeways. Extensive window line offers wonderful interior natural light and exceptional views. Newly renovated interior, roof and well-maintained HVAC units. Ev charging available and nice outdoor sitting area. Great potential for growing a company or your portfolio. Don't miss this opportunity!

#### HIGHLIGHTS

- 2- STORY FLEX BUILDING
- HIGH IMAGE BUILDING
- WELL-MAINTAINED BUSINESS PARK
- EXTENSIVE WINDOW LINE
- 3:1000 PARKING RATIO
- OUTDOOR BREAK AREA
- ONE GROUND LEVEL LOADING DOOR
- 20' CLEAR HEIGHT
- WELL-MAINTAINED HVAC UNITS
- LAB SPACE
- GOOD FENGSHUI
- INVITING RECEPTION AREA
- KITCHENETTE ON BOTH FLOORS
- NEWLY RENOVATED
- NEW ROOF WITH WARRANTY
- EV CHARGER AVAILABLE
- ~\$700 ASSOCIATION DUES CLOSE TO SHOPS & RESTAURANTS
- 15 min to Irvine Spectrum Center,20 min to John Wayne Airport, Ihrto LAX Airport