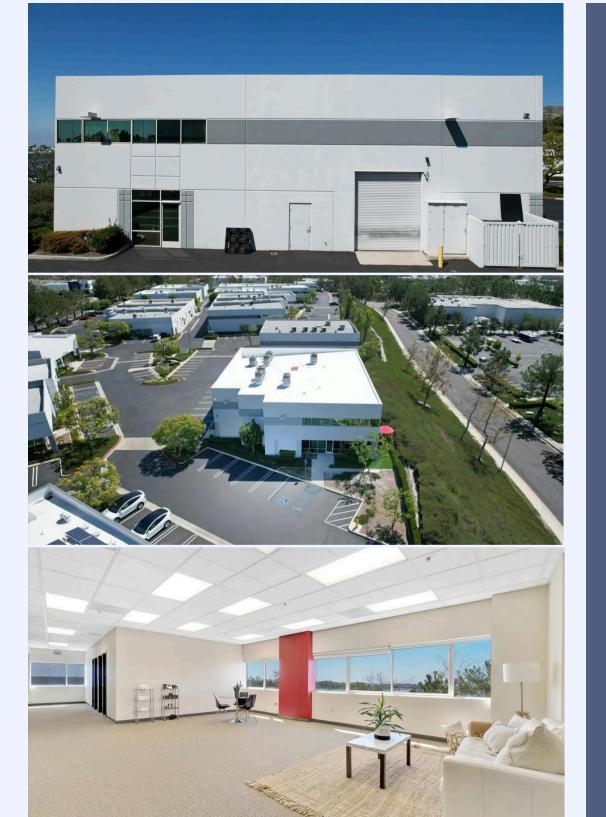

#### **27092 BURBANK**

Rarely on the market! This 8,571 sqft, freestanding 2- story flex building is within a wellmaintained business park. Situated in one of the best locations in Foothill Ranch with easy access to 241/133/405/1-5 freeways. Extensive window line offers wonderful interior natural light and exceptional views. Newly renovated interior, roof and well-maintained HVAC units. Ev charging available and nice outdoor sitting area. Great potential for growing a company or your portfolio. Don't miss this opportunity!

#### HIGHLIGHTS

- 2- STORY FLEX BUILDING
- HIGH IMAGE BUILDING
- WELL-MAINTAINED BUSINESS PARK
- EXTENSIVE WINDOW LINE
- 3:1000 PARKING RATIO
- OUTDOOR BREAK AREA
- ONE GROUND LEVEL LOADING DOOR
- 20' CLEAR HEIGHT
- WELL-MAINTAINED HVAC UNITS
- LAB SPACE
- GOOD FENGSHUI
- INVITING RECEPTION AREA
- KITCHENETTE ON BOTH FLOORS
- NEWLY RENOVATED
- NEW ROOF WITH WARRANTY
- EV CHARGER AVAILABLE
- ~\$700 ASSOCIATION DUES CLOSE TO SHOPS & RESTAURANTS
- 15 min to Irvine Spectrum Center,20 min to John Wayne Airport, Ihrto LAX Airport

# PROPERTY DETAILS

1st Floor Office: 5326 sqft

1st Floor Warehouse: 1000 sqft

2nd Floor Office: 2245 sqft

Clear Height: 20'

**Ground Door: 1** 

Car Parking: 26

Second Floor