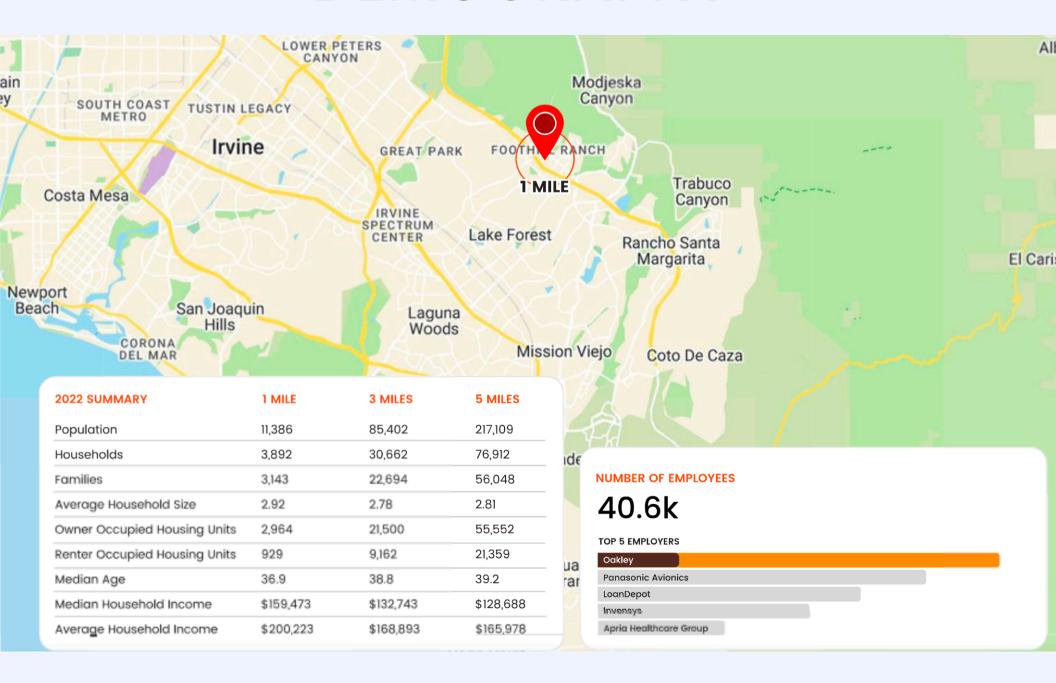

ur portfolio. Don't miss this opportunity!



#### HIGHLIGHTS

- 2- STORY FLEX BUILDING
- HIGH IMAGE BUILDING
- WELL-MAINTAINED BUSINESS PARK
- EXTENSIVE WINDOW LINE
- 3:1000 PARKING RATIO
- OUTDOOR BREAK AREA
- ONE GROUND LEVEL LOADING DOOR
- 20' CLEAR HEIGHT
- WELL-MAINTAINED HVAC UNITS
- LAB SPACE
- GOOD FENGSHUI
- INVITING RECEPTION AREA
- KITCHENETTE ON BOTH FLOORS
- NEWLY RENOVATED
- NEW ROOF WITH WARRANTY
- EV CHARGER AVAILABLE
- ~\$700 ASSOCIATION DUES CLOSE TO SHOPS & RESTAURANTS
- 15 min to Irvine Spectrum Center,20 min to John Wayne Airport, Ihrto LAX Airport

## **FLOOR PLAN**



# PROPERTY DETAILS

1st Floor Office: 5326 sqft

1st Floor Warehouse: 1000 sqft

2nd Floor Office: 2245 sqft

Clear Height: 20'

**Ground Door: 1** 

Car Parking: 26

Second Floor





### DEMOGRAPHY