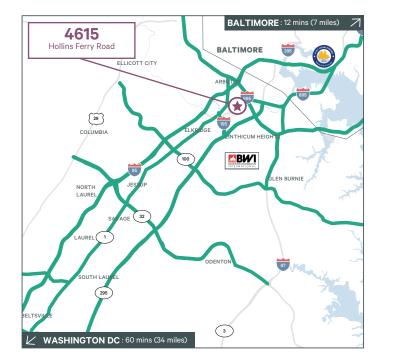

## 4615 Hollins Ferry Road

- + Available immediately for sublease
- + 21,325 SF
- + 2,500 +/- SF office
- + Term through 09/30/2031
- + 4 dock high doors
- +1 drive-in door
- + 24' clear height

Halethorpe, Maryland 21227 Baltimore County