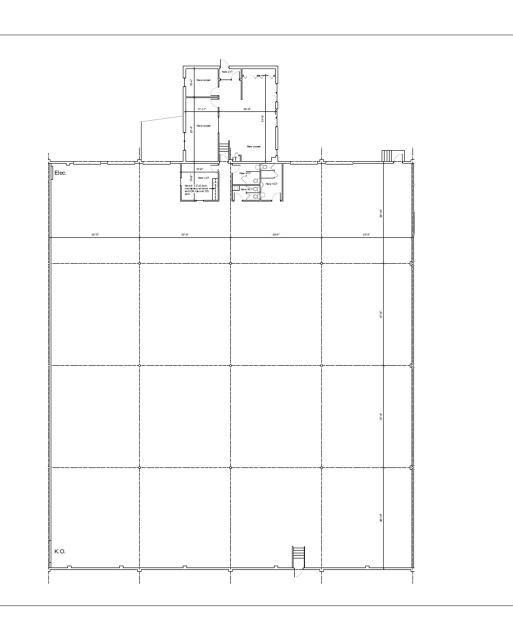

## 4615 Hollins Ferry Road

- + Available immediately for sublease
- + 21,325 SF
- + 2,500 +/- SF office
- + Term through 09/30/2031
- + 4 dock high doors
- +1 drive-in door
- + 24' clear height

Halethorpe, Maryland 21227 Baltimore County