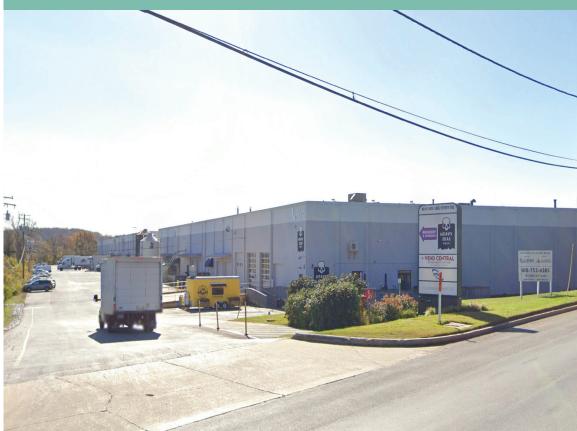

## 4615 Hollins Ferry Road

- + Available immediately for sublease
- + 21,325 SF
- + 2,500 +/- SF office
- + Term through 09/30/2031
- + 4 dock high doors
- +1 drive-in door
- + 24' clear height

Halethorpe, Maryland 21227 Baltimore County