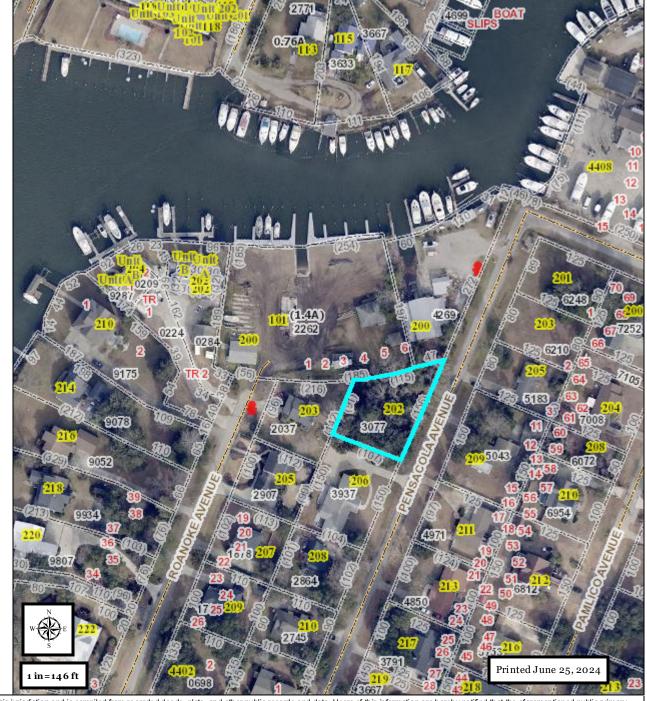

## **Tax Parcel Information:**

Owner: PELLETIER CREEK MARINA LLC

Current PIN: 636615733077000

**Site Address:** 

202 PENSACOLA AVE MOREHEAD CITY

**Mailing Address:** 124 OAKLEAF DRIVE

PINE KNOLL SHORES NC

**Legal Description:** 

L49 53 B26 CORAL POINT

**Prior PIN:** 13015C1002

**City Limits: MOREHEAD CITY** 

**Rescue District:** 

**Fire District:** 

Tax District: 1351

**Township: MOREHEAD** 

Use: VACANT

**Land Value:** \$113,691 **NBHD:** 510004

Bldg Htd Sq Ft:

Bldg Value: \$0
Base Area Sq Ft: 0

Other Value: \$0 Year Built:

**Total Value:** \$113,691 **Noise Level:** 

Sale Price: \$1,175,000 AICUZ Zone:

Taxed Acres: 0.333 GIS Acres: 0.313

Plat Ref: 1 / 13 Roll Type: R

**Deed Ref:** 1662 / 352 **Deed Date:** 20200207

**Bedrooms:** Bathrooms:

Carteret County, N.C.

The information displayed by this website is prepared for the inventory of real property found within this jurisdiction and is compiled from recorded deeds, plats, and other public records and data. Users of this information are hereby notified that the aforementioned public primary information sources should be consulted for verification of the information contained on this site. Carteret County does not guarantee that the data and map services will be available to users without interruption or error. Furthermore, Carteret County may modify or remove map services and access methods at will.