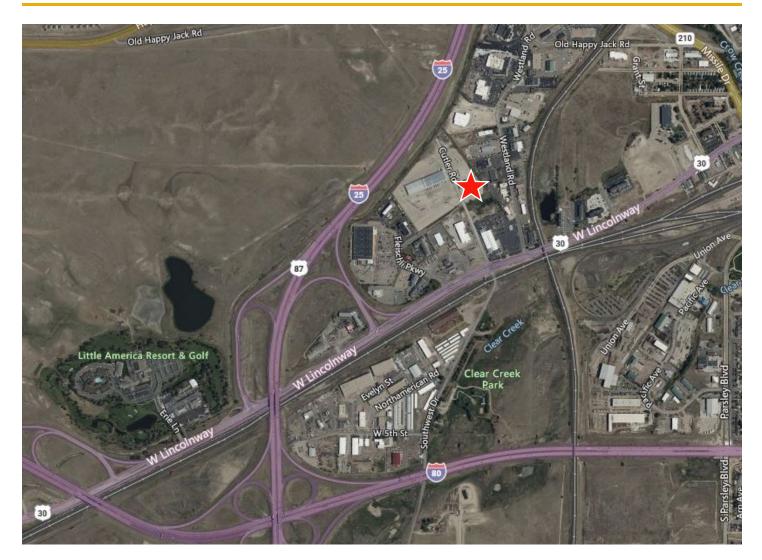

### LOCATION

- Less than 1 mile from US-30
- 1.4± miles to I-25
- 2.5± miles to I-80