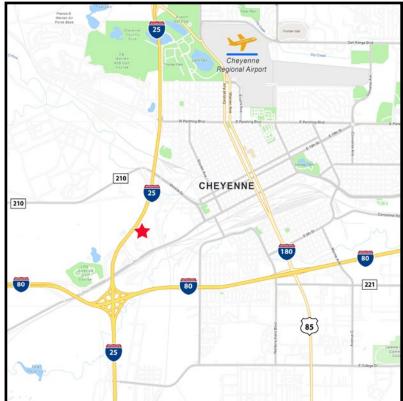

### LOCATION

- Less than 1 mile from US-30
- 1.4± miles to I-25
- 2.5± miles to I-80