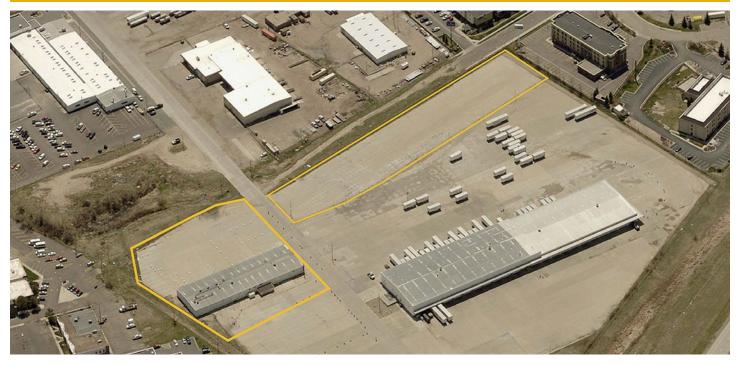

# 15 BAY SHOP ON 4.3± ACRES

1900 Cutler Road, Cheyenne, WY

#### SHOP 20,800± SF

- 15 bays (including 5 drive-thru bays)
- Wash bay

#### SITE 4.3± ACRES

Concrete paved, fenced & lit yard