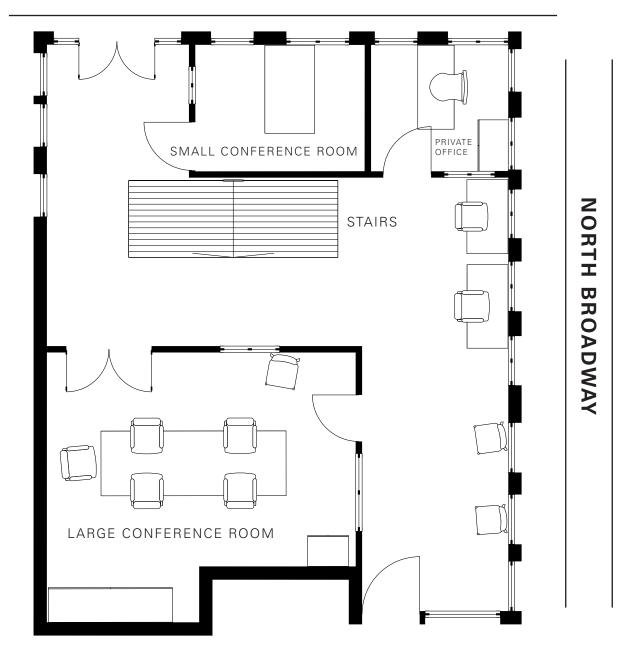

#### **SIZE**

±3,120 SF

#### **PROPERTY HIGHLIGHTS**

- Unique small office building for lease
- Located in a highly desirable downtown area, three blocks away from Walnut Creek BART
- Prominent identity at the intersection of Ygnacio Valley Rd. and N. Broadway
- Exclusive use of the building, without shared tenancy
- Dedicated on-site private parking with a recently striped parking lot
- Newly painted exterior of the building
- Enhanced curb appeal with new landscaping
- Building signage available