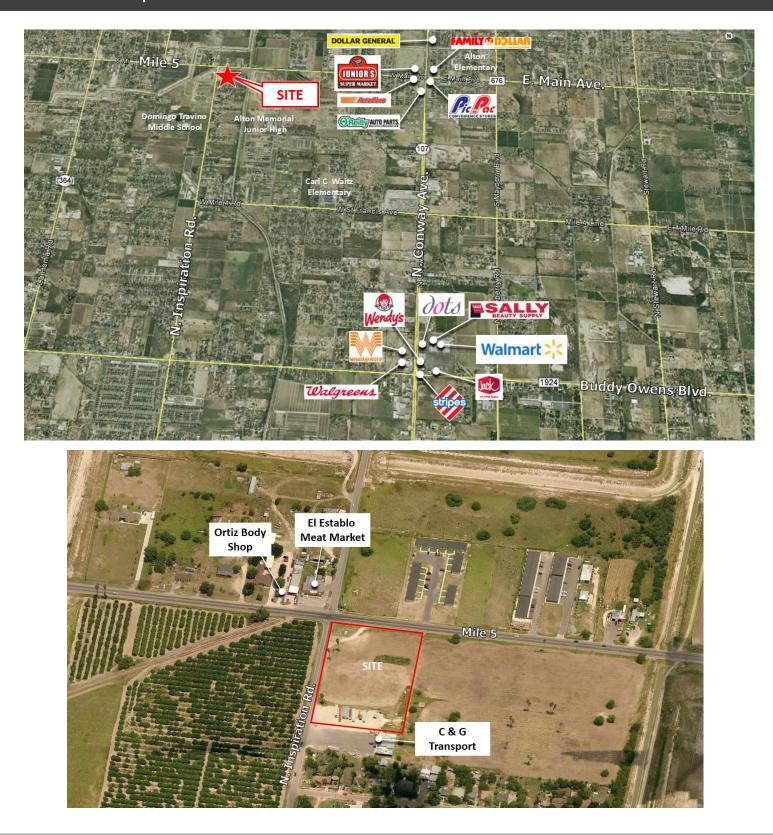

## 2.9 ACs @ corner of 5 Mile & Inspiration-Alton, TX Inspiration Road & 5 Mile Line, Alton, TX 78573

### Description

A 2.9 acre commercial tract of land at the southeast corner of Inspiration Road and Five Mile Line (Main Street) in Alton, TX. This tract would be a great opportunity for a variety of retail, office, or light industrial uses. Good frontage on two heavily traveled roads in the Mission / Alton area could make this property a good fit for a Convenient Store, Dollar Store concept, and or other Retail-Commercial uses.