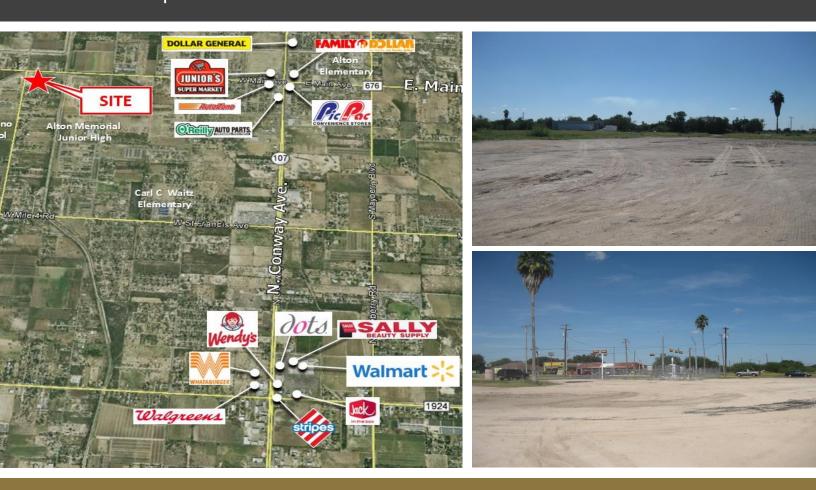

## 2.9 ACs @ corner of 5 Mile & Inspiration-Alton, TX Inspiration Road & 5 Mile Line, Alton, TX 78573

### Description

A 2.9 acre commercial tract of land at the southeast corner of Inspiration Road and Five Mile Line (Main Street) in Alton, TX. This tract would be a great opportunity for a variety of retail, office, or light industrial uses. Good frontage on two heavily traveled roads in the Mission / Alton area could make this property a good fit for a Convenient Store, Dollar Store concept, and or other Retail-Commercial uses.