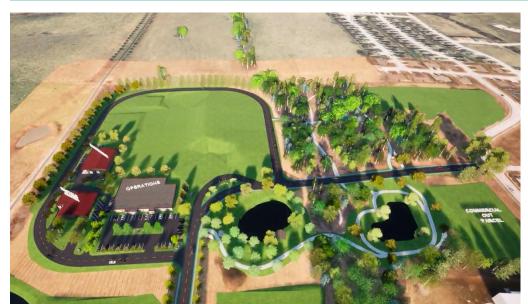

## **Property Overview**

Seize the opportunity to invest in a prime commercial development site in Ozark, MO. Ozark is the county seat, and is located conveniently off Highway 65 and Highway 14. Highway 14 is one of the main arteries to Nixa, MO, which is only four miles to the west. This development offers five lots for sale and utilities are located on each lot. This development will be the new home of the Christian County Government Offices. The site will feature a beautiful public walking trail and amphitheater, adding to the area's charm and recreational offerings.