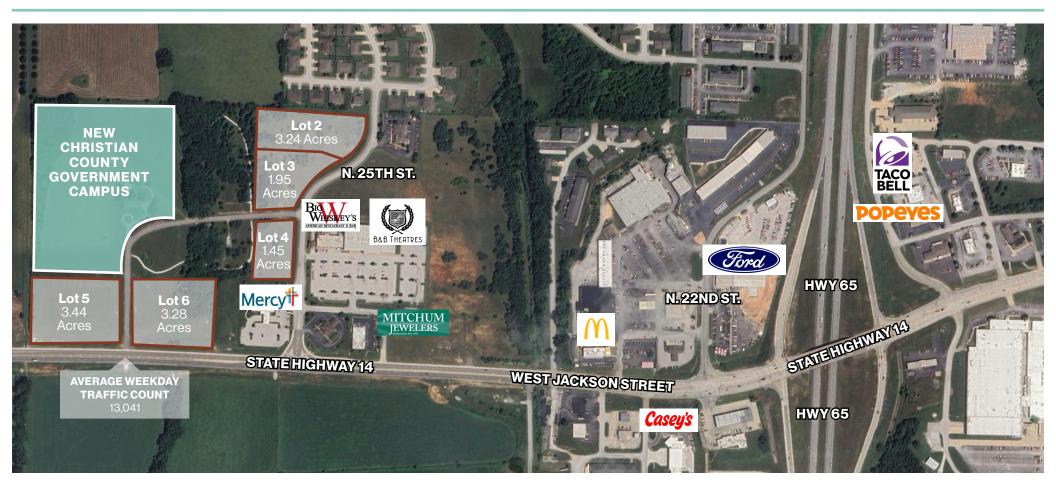

### **OFFERING SUMMARY**

| Lot 2 - 3.24 acres (141,031 Sq. Ft.) | \$727,000   ( |
|--------------------------------------|---------------|
| Lot 3 - 1.95 acres (84,888 Sq. Ft.)  | \$491,000     |
| Lot 4 - 1.45 acres (63,232 Sq. Ft.)  | \$367,000     |
| Lot 5 - 3.44 acres (149,714 Sq. Ft.) | \$630,000     |
| Lot 6 - 3.28 acres (143,044 Sq. Ft.) | \$746,000     |

## **Property Overview**

Seize the opportunity to invest in a prime commercial development site in Ozark, MO. Ozark is the county seat, and is located conveniently off Highway 65 and Highway 14. Highway 14 is one of the main arteries to Nixa, MO, which is only four miles to the west. This development offers five lots for sale and utilities are located on each lot. This development will be the new home of the Christian County Government Offices. The site will feature a beautiful public walking trail and amphitheater, adding to the area's charm and recreational offerings.

You'll find a plethora of restaurants, shopping, and amenities within a short distance of the development, ensuring convenience for customers and employees alike.

Don't miss out on this chance to establish your business in a thriving location with excellent visibility, accessibility, and high traffic count. Contact us today to secure your spot in this exciting new commercial development!