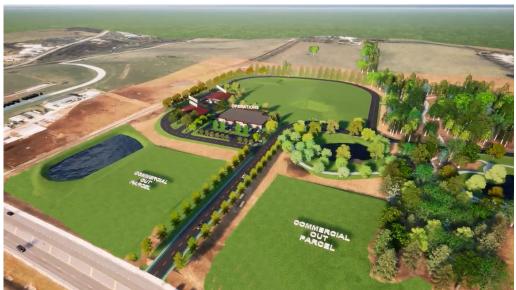

## **Property Overview**

Seize the opportunity to invest in a prime commercial development site in Ozark, MO. Ozark is the county seat, and is located conveniently off Highway 65 and Highway 14. Highway 14 is one of the main arteries to Nixa, MO, which is only four miles to the west. This development offers five lots for sale and utilities are located on each lot. This development will be the new home of the Christian County Government Offices. The site will feature a beautiful public walking trail and amphitheater, adding to the area's charm and recreational offerings.