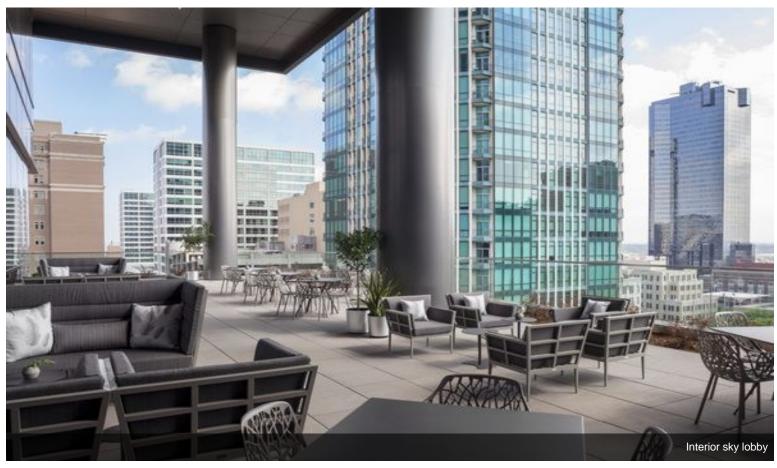

#### **Frost Tower**

**Upon Request** 

WorkSuites' executive suites and all-inclusive office suites in the heart of Downtown Fort Worth promises striking views from one of the most prestigious buildings in all of Fort Worth. These all-inclusive offices for rent are ideally located at the corner of Taylor Street and West 5th, and are within walking distance to Sundance Square, the Fort Worth Convention Center, and the Downtown Fort Worth Omni Hotel. Choosing WorkSuites for your private office, shared office, virtual office, executive suites or coworking space in the Fort Worth region will place you in a community of professionals serious about getting real work done. WorkSuites Downtown Fort Worth offices occupy the 12th floor of an elegantly designed Class A skyscraper and boasts executive suites, board rooms, a state-ofthe-art conference center...

WorkSuites' executive suites and all-inclusive office suites in the heart of Downtown Fort Worth promises striking views from one of the most prestigious buildings in all of Fort Worth. These all-inclusive offices for rent are ideally located at the corner of Taylor Street and West 5th, and are within walking distance to Sundance Square, the Fort Worth Convention Center, and the Downtown Fort Worth Omni Hotel. Choosing WorkSuites for your private office, shared office, virtual office, executive suites or coworking space in the Fort Worth region will place you in a community of professionals serious about getting real work done. WorkSuites Downtown Fort Worth offices occupy the 12th floor of an elegantly designed Class A skyscraper and boasts executive suites, board rooms, a state-of-theart conference center designed with premium technology, a variety of coworking spaces, a modern fitness center with panoramic views of the city, the latest IT technology, a rooftop restaurant serving modern eats and creative cocktails, and an exquisite lounge and patio terrace. The WorkSuites Downtown Fort Worth location ensures easy access and ample parking, is surrounded by nearby parks, a myriad of shops, and over 60 dining options.

#### 640 Taylor St, Fort Worth, TX 76102

WorkSuites' executive suites and all-inclusive office suites in the heart of Downtown Fort Worth promises striking views from one of the most prestigious buildings in all of Fort Worth. These all-inclusive offices for rent are ideally located at the corner of Taylor Street and West 5th, and are within walking distance to Sundance Square, the Fort Worth Convention Center, and the Downtown Fort Worth Omni Hotel. Choosing WorkSuites for your private office, shared office, virtual office, executive suites or coworking space in the Fort Worth region will place you in a community of professionals serious about getting real work done. WorkSuites Downtown Fort Worth offices occupy the 12th floor of an elegantly designed Class A skyscraper and boasts executive suites, board rooms, a state-of-the-art conference center designed with premium technology, a variety of coworking spaces, a modern fitness center with panoramic views of the city, the latest IT technology, a rooftop restaurant serving modern eats and creative cocktails, and an exquisite lounge and patio terrace. The WorkSuites Downtown Fort Worth location ensures easy access and ample parking, is surrounded by nearby parks, a myriad of shops, and over 60 dining options.

- Sky Terrace
- On-Site Restaurant
- Patio Terrace

For more information visit:

https://www.loopnet.com/Listing/640-Taylor-St-Fort-Worth-TX/24300397/