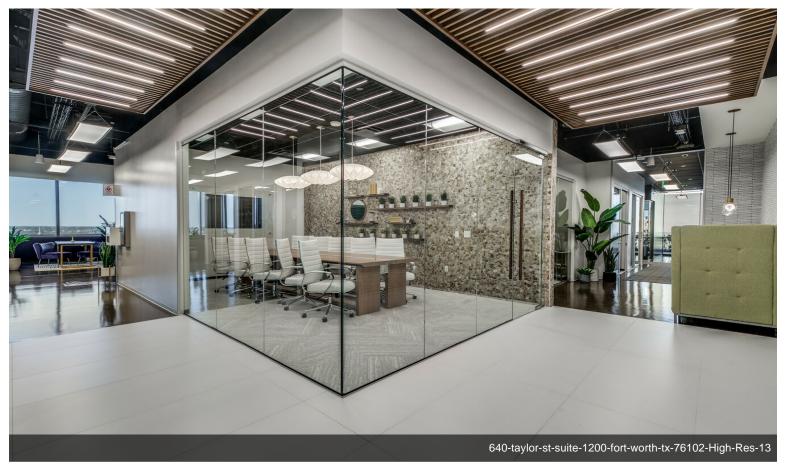

#### **Frost Tower**

**Upon Request** 

WorkSuites' executive suites and all-inclusive office suites in the heart of Downtown Fort Worth promises striking views from one of the most prestigious buildings in all of Fort Worth. These all-inclusive offices for rent are ideally located at the corner of Taylor Street and West 5th, and are within walking distance to Sundance Square, the Fort Worth Convention Center, and the Downtown Fort Worth Omni Hotel. Choosing WorkSuites for your private office, shared office, virtual office, executive suites or coworking space in the Fort Worth region will place you in a community of professionals serious about getting real work done. WorkSuites Downtown Fort Worth offices occupy the 12th floor of an elegantly designed Class A skyscraper and boasts executive suites, board rooms, a state-ofthe-art conference center...

WorkSuites' executive suites and all-inclusive office suites in the heart of Downtown Fort Worth promises striking views from one of the most prestigious buildings in all of Fort Worth. These all-inclusive offices for rent are ideally located at the corner of Taylor Street and West 5th, and are within walking distance to Sundance Square, the Fort Worth Convention Center, and the Downtown Fort Worth Omni Hotel. Choosing WorkSuites for your private office, shared office, virtual office, executive suites or coworking space in the Fort Worth region will place you in a community of professionals serious about getting real work done. WorkSuites Downtown Fort Worth offices occupy the 12th floor of an elegantly designed Class A skyscraper and boasts executive suites, board rooms, a state-of-theart conference center designed with premium technology, a variety of coworking spaces, a modern fitness center with panoramic views of the city, the latest IT technology, a rooftop restaurant serving modern eats and creative cocktails, and an exquisite lounge and patio terrace. The WorkSuites Downtown Fort Worth location ensures easy access and ample parking, is surrounded by nearby parks, a myriad of shops, and over 60 dining options.

#### 640 Taylor St, Fort Worth, TX 76102

WorkSuites' executive suites and all-inclusive office suites in the heart of Downtown Fort Worth promises striking views from one of the most prestigious buildings in all of Fort Worth. These all-inclusive offices for rent are ideally located at the corner of Taylor Street and West 5th, and are within walking distance to Sundance Square, the Fort Worth Convention Center, and the Downtown Fort Worth Omni Hotel. Choosing WorkSuites for your private office, shared office, virtual office, executive suites or coworking space in the Fort Worth region will place you in a community of professionals serious about getting real work done. WorkSuites Downtown Fort Worth offices occupy the 12th floor of an elegantly designed Class A skyscraper and boasts executive suites, board rooms, a state-of-the-art conference center designed with premium technology, a variety of coworking spaces, a modern fitness center with panoramic views of the city, the latest IT technology, a rooftop restaurant serving modern eats and creative cocktails, and an exquisite lounge and patio terrace. The WorkSuites Downtown Fort Worth location ensures easy access and ample parking, is surrounded by nearby parks, a myriad of shops, and over 60 dining options.