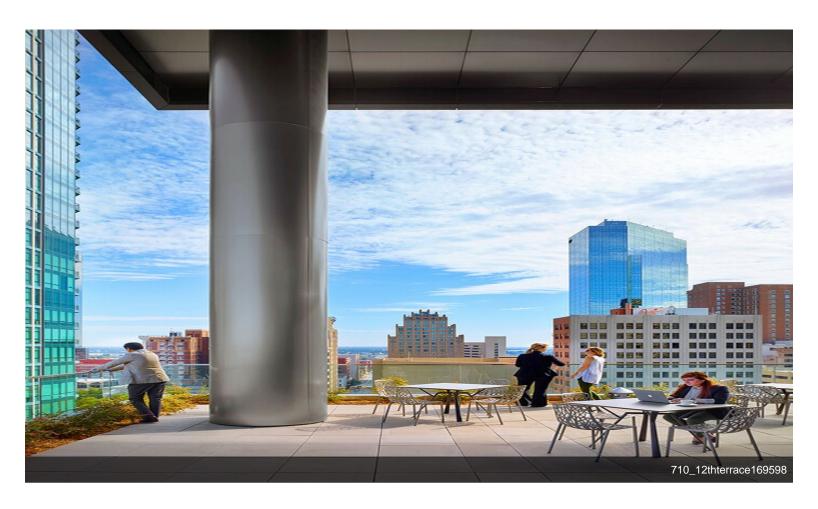

#### **Frost Tower**

**Upon Request** 

WorkSuites' executive suites and all-inclusive office suites in the heart of Downtown Fort Worth promises striking views from one of the most prestigious buildings in all of Fort Worth. These all-inclusive offices for rent are ideally located at the corner of Taylor Street and West 5th, and are within walking distance to Sundance Square, the Fort Worth Convention Center, and the Downtown Fort Worth Omni Hotel. Choosing WorkSuites for your private office, shared office, virtual office, executive suites or coworking space in the Fort Worth region will place you in a community of professionals serious about getting real work done. WorkSuites Downtown Fort Worth offices occupy the 12th floor of an elegantly designed Class A skyscraper and boasts executive suites, board rooms, a state-ofthe-art conference center...

WorkSuites' executive suites and all-inclusive office suites in the heart of Downtown Fort Worth promises striking views from one of the most prestigious buildings in all of Fort Worth. These all-inclusive offices for rent are ideally located at the corner of Taylor Street and West 5th, and are within walking distance to Sundance Square, the Fort Worth Convention Center, and the Downtown Fort Worth Omni Hotel. Choosing WorkSuites for your private office, shared office, virtual office, executive suites or coworking space in the Fort Worth region will place you in a community of professionals serious about getting real work done. WorkSuites Downtown Fort Worth offices occupy the 12th floor of an elegantly designed Class A skyscraper and boasts executive suites, board rooms, a state-of-theart conference center designed with premium technology, a variety of coworking spaces, a modern fitness center with panoramic views of the city, the latest IT technology, a rooftop restaurant serving modern eats and creative cocktails, and an exquisite lounge and patio terrace. The WorkSuites Downtown Fort Worth location ensures easy access and ample parking, is surrounded by nearby parks, a myriad of shops, and over 60 dining options.

#### 640 Taylor St, Fort Worth, TX 76102

WorkSuites' executive suites and all-inclusive office suites in the heart of Downtown Fort Worth promises striking views from one of the most prestigious buildings in all of Fort Worth. These all-inclusive offices for rent are ideally located at the corner of Taylor Street and West 5th, and are within walking distance to Sundance Square, the Fort Worth Convention Center, and the Downtown Fort Worth Omni Hotel. Choosing WorkSuites for your private office, shared office, virtual office, executive suites or coworking space in the Fort Worth region will place you in a community of professionals serious about getting real work done. WorkSuites Downtown Fort Worth offices occupy the 12th floor of an elegantly designed Class A skyscraper and boasts executive suites, board rooms, a state-of-the-art conference center designed with premium technology, a variety of coworking spaces, a modern fitness center with panoramic views of the city, the latest IT technology, a rooftop restaurant serving modern eats and creative cocktails, and an exquisite lounge and patio terrace. The WorkSuites Downtown Fort Worth location ensures easy access and ample parking, is surrounded by nearby parks, a myriad of shops, and over 60 dining options.

- Sky Terrace
- On-Site Restaurant
- Patio Terrace

For more information visit:

https://www.loopnet.com/Listing/640-Taylor-St-Fort-Worth-TX/24300397/