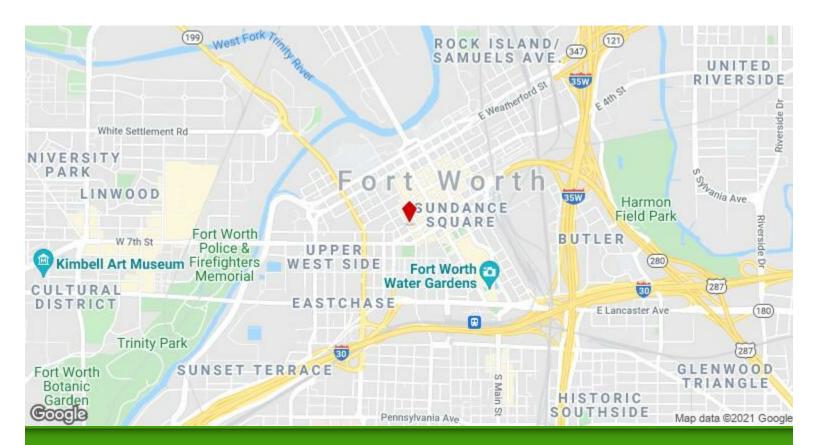

**Frost Tower**640 Taylor St, Fort Worth, TX 76102

Elizabeth Albrecht WORKSUITES 4925 Greenville Ave, Suite 200,Dallas, TX 75206 ealbrecht@worksuites.com (214) 800-2300

| Rental Rate:            | Upon Request       |
|-------------------------|--------------------|
| Property Type:          | Office             |
| Building Class:         | A                  |
| Rentable Building Area: | 314,879 SF         |
| Year Built:             | 2018               |
| Walk Score ®:           | 76 (Very Walkable) |
| Transit Score ®:        | 65 (Good Transit)  |
| Rental Rate Mo:         | Upon Request       |

#### **Frost Tower**

**Upon Request** 

WorkSuites' executive suites and all-inclusive office suites in the heart of Downtown Fort Worth promises striking views from one of the most prestigious buildings in all of Fort Worth. These all-inclusive offices for rent are ideally located at the corner of Taylor Street and West 5th, and are within walking distance to Sundance Square, the Fort Worth Convention Center, and the Downtown Fort Worth Omni Hotel. Choosing WorkSuites for your private office, shared office, virtual office, executive suites or coworking space in the Fort Worth region will place you in a community of professionals serious about getting real work done. WorkSuites Downtown Fort Worth offices occupy the 12th floor of an elegantly designed Class A skyscraper and boasts executive suites, board rooms, a state-ofthe-art conference center...