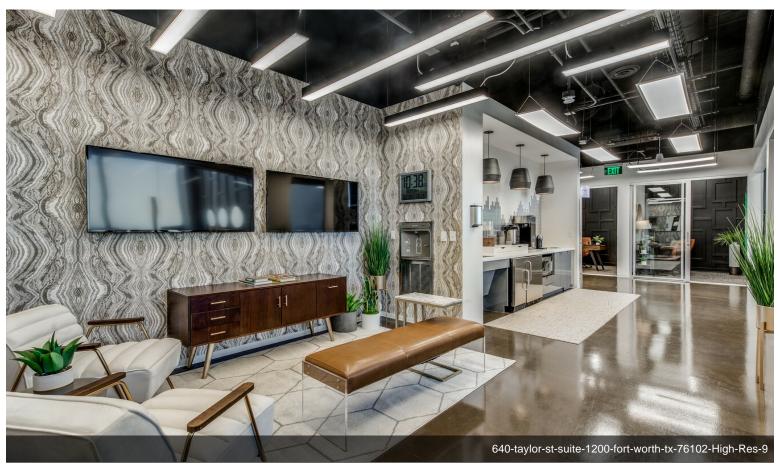

#### **Frost Tower**

**Upon Request** 

WorkSuites' executive suites and all-inclusive office suites in the heart of Downtown Fort Worth promises striking views from one of the most prestigious buildings in all of Fort Worth. These all-inclusive offices for rent are ideally located at the corner of Taylor Street and West 5th, and are within walking distance to Sundance Square, the Fort Worth Convention Center, and the Downtown Fort Worth Omni Hotel. Choosing WorkSuites for your private office, shared office, virtual office, executive suites or coworking space in the Fort Worth region will place you in a community of professionals serious about getting real work done. WorkSuites Downtown Fort Worth offices occupy the 12th floor of an elegantly designed Class A skyscraper and boasts executive suites, board rooms, a state-ofthe-art conference center...

WorkSuites' executive suites and all-inclusive office suites in the heart of Downtown Fort Worth promises striking views from one of the most prestigious buildings in all of Fort Worth. These all-inclusive offices for rent are ideally located at the corner of Taylor Street and West 5th, and are within walking distance to Sundance Square, the Fort Worth Convention Center, and the Downtown Fort Worth Omni Hotel. Choosing WorkSuites for your private office, shared office, virtual office, executive suites or coworking space in the Fort Worth region will place you in a community of professionals serious about getting real work done. WorkSuites Downtown Fort Worth offices occupy the 12th floor of an elegantly designed Class A skyscraper and boasts executive suites, board rooms, a state-of-theart conference center designed with premium technology, a variety of coworking spaces, a modern fitness center with panoramic views of the city, the latest IT technology, a rooftop restaurant serving modern eats and creative cocktails, and an exquisite lounge and patio terrace. The WorkSuites Downtown Fort Worth location ensures easy access and ample parking, is surrounded by nearby parks, a myriad of shops, and over 60 dining options.

#### 640 Taylor St, Fort Worth, TX 76102

WorkSuites' executive suites and all-inclusive office suites in the heart of Downtown Fort Worth promises striking views from one of the most prestigious buildings in all of Fort Worth. These all-inclusive offices for rent are ideally located at the corner of Taylor Street and West 5th, and are within walking distance to Sundance Square, the Fort Worth Convention Center, and the Downtown Fort Worth Omni Hotel. Choosing WorkSuites for your private office, shared office, virtual office, executive suites or coworking space in the Fort Worth region will place you in a community of professionals serious about getting real work done. WorkSuites Downtown Fort Worth offices occupy the 12th floor of an elegantly designed Class A skyscraper and boasts executive suites, board rooms, a state-of-the-art conference center designed with premium technology, a variety of coworking spaces, a modern fitness center with panoramic views of the city, the latest IT technology, a rooftop restaurant serving modern eats and creative cocktails, and an exquisite lounge and patio terrace. The WorkSuites Downtown Fort Worth location ensures easy access and ample parking, is surrounded by nearby parks, a myriad of shops, and over 60 dining options.