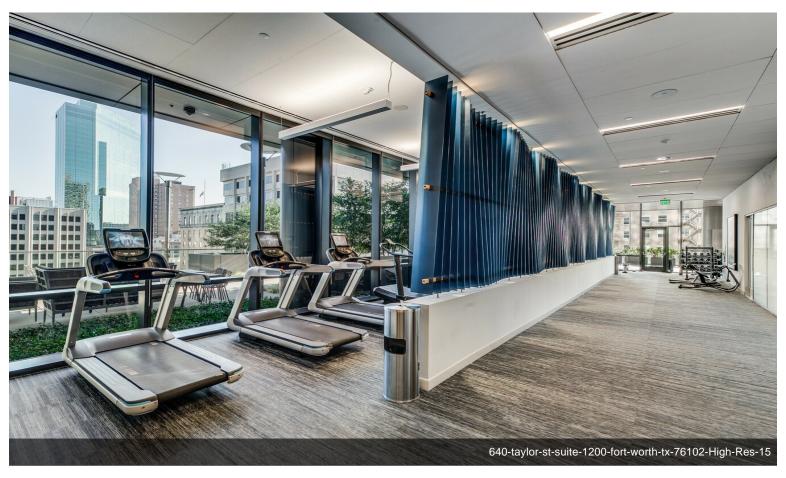

#### **Frost Tower**

**Upon Request** 

WorkSuites' executive suites and all-inclusive office suites in the heart of Downtown Fort Worth promises striking views from one of the most prestigious buildings in all of Fort Worth. These all-inclusive offices for rent are ideally located at the corner of Taylor Street and West 5th, and are within walking distance to Sundance Square, the Fort Worth Convention Center, and the Downtown Fort Worth Omni Hotel. Choosing WorkSuites for your private office, shared office, virtual office, executive suites or coworking space in the Fort Worth region will place you in a community of professionals serious about getting real work done. WorkSuites Downtown Fort Worth offices occupy the 12th floor of an elegantly designed Class A skyscraper and boasts executive suites, board rooms, a state-ofthe-art conference center...

WorkSuites' executive suites and all-inclusive office suites in the heart of Downtown Fort Worth promises striking views from one of the most prestigious buildings in all of Fort Worth. These all-inclusive offices for rent are ideally located at the corner of Taylor Street and West 5th, and are within walking distance to Sundance Square, the Fort Worth Convention Center, and the Downtown Fort Worth Omni Hotel. Choosing WorkSuites for your private office, shared office, virtual office, executive suites or coworking space in the Fort Worth region will place you in a community of professionals serious about getting real work done. WorkSuites Downtown Fort Worth offices occupy the 12th floor of an elegantly designed Class A skyscraper and boasts executive suites, board rooms, a state-of-theart conference center designed with premium technology, a variety of coworking spaces, a modern fitness center with panoramic views of the city, the latest IT technology, a rooftop restaurant serving modern eats and creative cocktails, and an exquisite lounge and patio terrace. The WorkSuites Downtown Fort Worth location ensures easy access and ample parking, is surrounded by nearby parks, a myriad of shops, and over 60 dining options.

#### 640 Taylor St, Fort Worth, TX 76102

WorkSuites' executive suites and all-inclusive office suites in the heart of Downtown Fort Worth promises striking views from one of the most prestigious buildings in all of Fort Worth. These all-inclusive offices for rent are ideally located at the corner of Taylor Street and West 5th, and are within walking distance to Sundance Square, the Fort Worth Convention Center, and the Downtown Fort Worth Omni Hotel. Choosing WorkSuites for your private office, shared office, virtual office, executive suites or coworking space in the Fort Worth region will place you in a community of professionals serious about getting real work done. WorkSuites Downtown Fort Worth offices occupy the 12th floor of an elegantly designed Class A skyscraper and boasts executive suites, board rooms, a state-of-the-art conference center designed with premium technology, a variety of coworking spaces, a modern fitness center with panoramic views of the city, the latest IT technology, a rooftop restaurant serving modern eats and creative cocktails, and an exquisite lounge and patio terrace. The WorkSuites Downtown Fort Worth location ensures easy access and ample parking, is surrounded by nearby parks, a myriad of shops, and over 60 dining options.