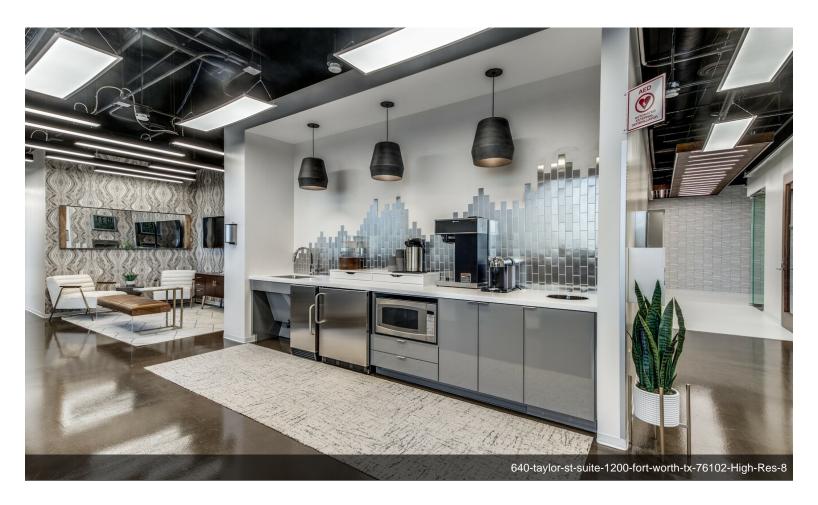

#### **Frost Tower**

**Upon Request** 

WorkSuites' executive suites and all-inclusive office suites in the heart of Downtown Fort Worth promises striking views from one of the most prestigious buildings in all of Fort Worth. These all-inclusive offices for rent are ideally located at the corner of Taylor Street and West 5th, and are within walking distance to Sundance Square, the Fort Worth Convention Center, and the Downtown Fort Worth Omni Hotel. Choosing WorkSuites for your private office, shared office, virtual office, executive suites or coworking space in the Fort Worth region will place you in a community of professionals serious about getting real work done. WorkSuites Downtown Fort Worth offices occupy the 12th floor of an elegantly designed Class A skyscraper and boasts executive suites, board rooms, a state-ofthe-art conference center...

WorkSuites' executive suites and all-inclusive office suites in the heart of Downtown Fort Worth promises striking views from one of the most prestigious buildings in all of Fort Worth. These all-inclusive offices for rent are ideally located at the corner of Taylor Street and West 5th, and are within walking distance to Sundance Square, the Fort Worth Convention Center, and the Downtown Fort Worth Omni Hotel. Choosing WorkSuites for your private office, shared office, virtual office, executive suites or coworking space in the Fort Worth region will place you in a community of professionals serious about getting real work done. WorkSuites Downtown Fort Worth offices occupy the 12th floor of an elegantly designed Class A skyscraper and boasts executive suites, board rooms, a state-of-theart conference center designed with premium technology, a variety of coworking spaces, a modern fitness center with panoramic views of the city, the latest IT technology, a rooftop restaurant serving modern eats and creative cocktails, and an exquisite lounge and patio terrace. The WorkSuites Downtown Fort Worth location ensures easy access and ample parking, is surrounded by nearby parks, a myriad of shops, and over 60 dining options.

#### 640 Taylor St, Fort Worth, TX 76102

WorkSuites' executive suites and all-inclusive office suites in the heart of Downtown Fort Worth promises striking views from one of the most prestigious buildings in all of Fort Worth. These all-inclusive offices for rent are ideally located at the corner of Taylor Street and West 5th, and are within walking distance to Sundance Square, the Fort Worth Convention Center, and the Downtown Fort Worth Omni Hotel. Choosing WorkSuites for your private office, shared office, virtual office, executive suites or coworking space in the Fort Worth region will place you in a community of professionals serious about getting real work done. WorkSuites Downtown Fort Worth offices occupy the 12th floor of an elegantly designed Class A skyscraper and boasts executive suites, board rooms, a state-of-the-art conference center designed with premium technology, a variety of coworking spaces, a modern fitness center with panoramic views of the city, the latest IT technology, a rooftop restaurant serving modern eats and creative cocktails, and an exquisite lounge and patio terrace. The WorkSuites Downtown Fort Worth location ensures easy access and ample parking, is surrounded by nearby parks, a myriad of shops, and over 60 dining options.