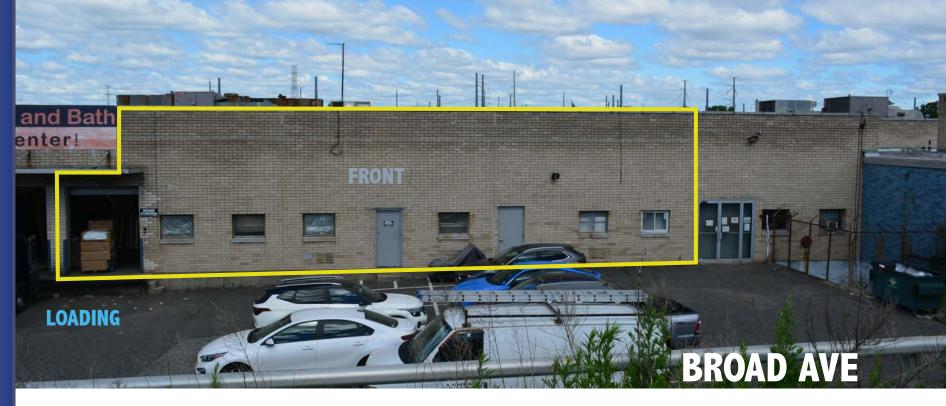

## **SPACE DESCRIPTIONS**

Space Size: 15,000sf Ceiling Height: 14' approx

Bathroom( M&W): 1 Loading Dock: 1

Drive In: Can be built

HVAC Yes
Sprinklers: Yes
Parking: Ample
Lighting: New LED