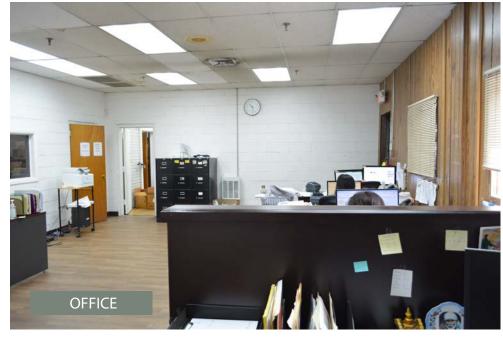

## **SPACE DESCRIPTIONS**

Space Size: 15,000sf Ceiling Height: 14' approx

Bathroom( M&W): 1 Loading Dock: 1

Drive In: Can be built

HVAC Yes
Sprinklers: Yes
Parking: Ample
Lighting: New LED