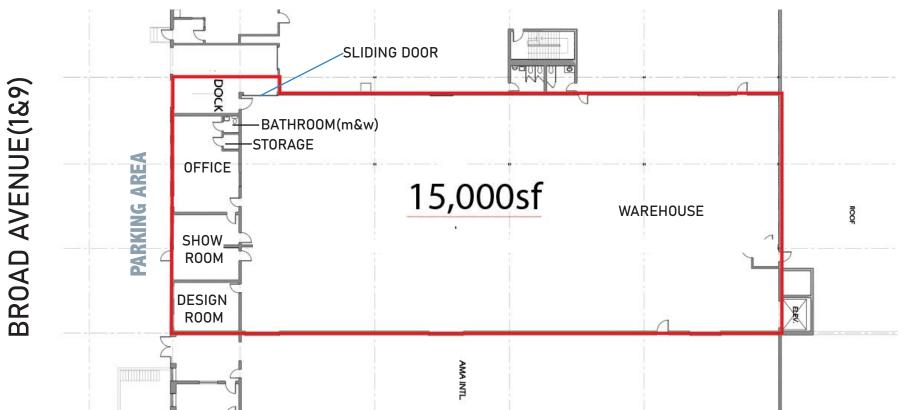

## **SPACE DESCRIPTIONS**

Space Size: 15,000sf Ceiling Height: 14' approx

Bathroom( M&W): 1 Loading Dock: 1

Drive In: Can be built

HVAC Yes
Sprinklers: Yes
Parking: Ample
Lighting: New LED