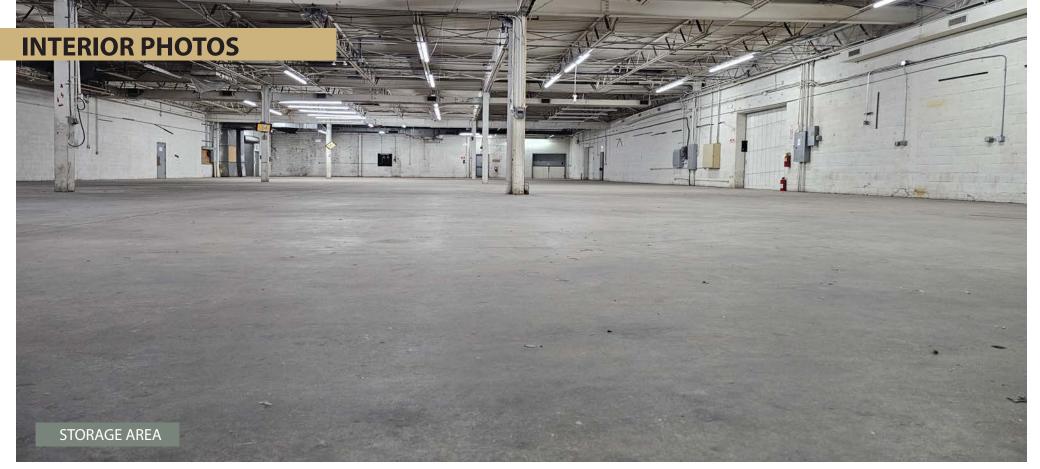

## **SPACE DESCRIPTIONS**

Space Size: 15,000sf Ceiling Height: 14' approx

Bathroom( M&W): 1 Loading Dock: 1

Drive In: Can be built

HVAC Yes
Sprinklers: Yes
Parking: Ample
Lighting: New LED