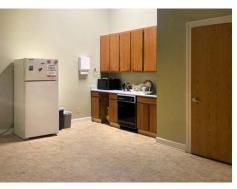

## **Property Highlights**

- 4,413 sq. ft. of second floor office space plus 1,205 sq. ft. storage
- Elevator served

- On corner of Front and Cooper streets in downtown Santa Cruz
- Mix of private and open space with lots of natural light and glass
- Kitchen and two bathrooms

# **PHOTOS**