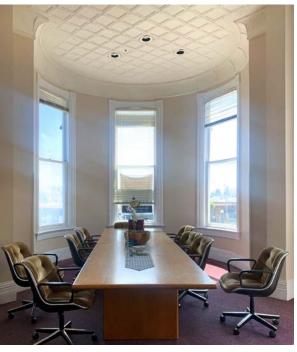

## **805 FRONT STREET**

# **FOR LEASE**

### SANTA CRUZ, CA

\$7,500 per month gross



## **Property Highlights**

- 4,413 sq. ft. of second floor office space plus 1,205 sq. ft. storage
- Elevator served

- On corner of Front and Cooper streets in downtown Santa Cruz
- Mix of private and open space with lots of natural light and glass
- Kitchen and two bathrooms

Near Public Parking

Staff of Life Chubbs Chicker Santa Cruz Pacific Thai Santa Cruz Cowell Beach Santa Cruz Wharf Santa Cruz

feasibility in making a purchase or lease by relying on his or her own professional advisors.



Chris Shoemaker, CCIM Broker/Owner 831.247.2647 chris@shoemakercommercial.com

CalBRE# 01760812

## **FLOORPLANS**





# **AREA MAP**



# **PHOTOS**