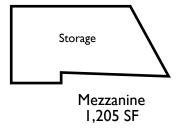

## **Property Highlights**

- 4,413 sq. ft. of second floor office space plus 1,205 sq. ft. storage
- Elevator served

- On corner of Front and Cooper streets in downtown Santa Cruz
- Mix of private and open space with lots of natural light and glass
- Kitchen and two bathrooms

## **FLOORPLANS**