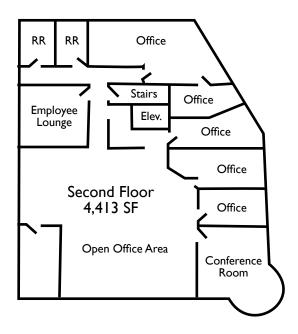

## **Property Highlights**

- 4,413 sq. ft. of second floor office space plus 1,205 sq. ft. storage
- Elevator served

- On corner of Front and Cooper streets in downtown Santa Cruz
- Mix of private and open space with lots of natural light and glass
- Kitchen and two bathrooms

## **FLOORPLANS**