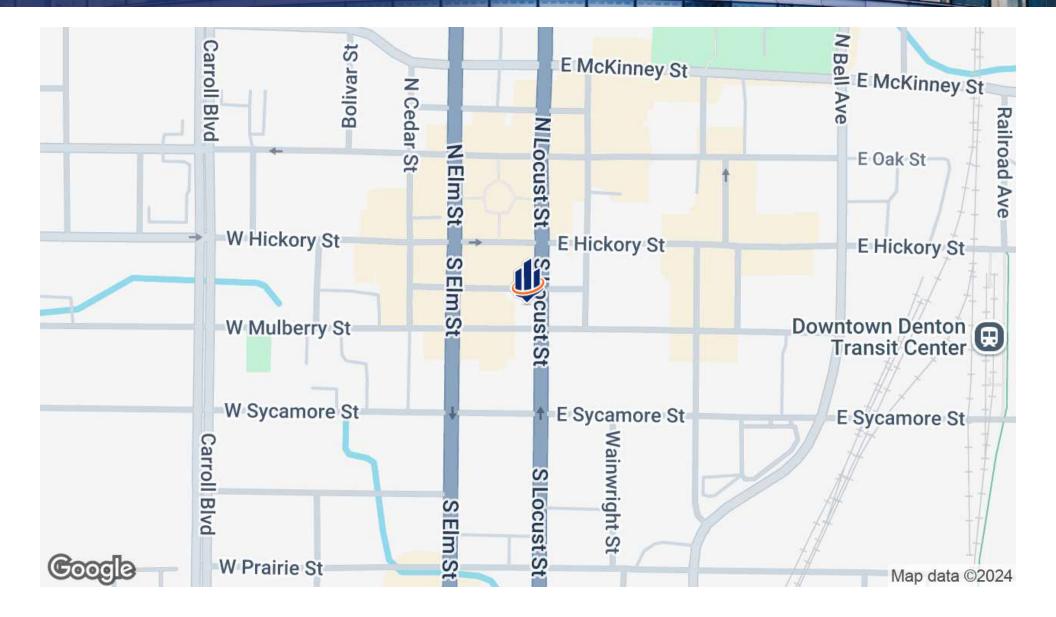

| Negotiable       |
|-------------------|-----------|-----------|----------------------|------------------|------------------|
| Total Space:      |           |           | 2,087 SF Lease Rate: |                  | Call for pricing |
| AVAILABLE SPACES  |           |           |                      |                  |                  |
| SUITE             | TENANT    | SIZE (SF) | LEASE TYPE           | LEASE RATE       | DESCRIPTION      |
| 100 W Mulberry St | Available | 2,087 SF  | NNN                  | Call for pricing | -                |

#### DOWNTOWN OFFICE | 100 W MULBERRY ST DENTON, TX 76201

#### SVN | Verus Commercial | Page 3

### Additional Photos



#### DOWNTOWN OFFICE | 100 W MULBERRY ST DENTON, TX 76201

SVN | Verus Commercial | Page 4

### Location Map



#### DOWNTOWN OFFICE | 100 W MULBERRY ST DENTON, TX 76201

#### SVN | Verus Commercial | Page 5

## Demographics Map & Report

| POPULATION           | 0.25 MILES | 0.5 MILES | 1 MILE   |
|----------------------|------------|-----------|----------|
| Total Population     | 738        | 4,221     | 16,703   |
| Average Age          | 30.0       | 27.5      | 25.1     |
| Average Age (Male)   | 30.4       | 28.0      | 26.1     |
| Average Age (Female) | 29.4       | 27.7      | 25.5     |
|                      |            |           | 1 1 1 1  |
| HOUSEHOLDS & INCOME  | 0.25 MILES | 0.5 MILES | 1 MILE   |
| Total Households     | 450        | 2,337     | 6,665    |
| # of Persons per HH  | 1.6        | 1.8       | 2.5      |
| Average HH Income    | \$40,623   | \$35,438  | \$35,686 |