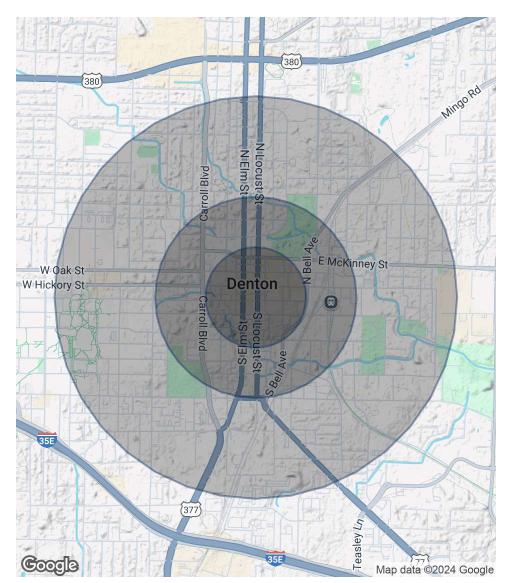

## Demographics Map & Report

| POPULATION           | 0.25 MILES | 0.5 MILES | 1 MILE   |
|----------------------|------------|-----------|----------|
| Total Population     | 738        | 4,221     | 16,703   |
| Average Age          | 30.0       | 27.5      | 25.1     |
| Average Age (Male)   | 30.4       | 28.0      | 26.1     |
| Average Age (Female) | 29.4       | 27.7      | 25.5     |
|                      |            |           | 1 1 1 1  |
| HOUSEHOLDS & INCOME  | 0.25 MILES | 0.5 MILES | 1 MILE   |
| Total Households     | 450        | 2,337     | 6,665    |
| # of Persons per HH  | 1.6        | 1.8       | 2.5      |
| Average HH Income    | \$40,623   | \$35,438  | \$35,686 |
| Average House Value  | \$58,991   | \$71,487  | \$96.657 |

2020 American Community Survey (ACS)

DOWNTOWN OFFICE | 100 W MULBERRY ST DENTON, TX 76201