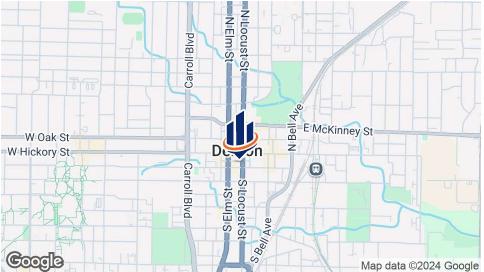

# DOWNTOWN OFFICE

100 W MULBERRY ST DENTON, TX 76201

Kris Smith O: 940.381.2220 kris.smith@svn.com

SVN | VERUS COMMERCIAL | 3190 TEASLEY LANE, DENTON, TX 76205

### Property Summary



#### **OFFERING SUMMARY**

| Lease Rate:    | Call for pricing |
|----------------|------------------|
| Available SF:  | 2,087 SF         |
| Building Size: | 4,366 SF         |



#### **PROPERTY DESCRIPTION**

Class A Office on the Historic Downtown Denton Square. The building has unparalleled access to an incredible assortment of walkable amenities. Easy access to I-35E & HWY 380. Move-in ready suite in a High Traffic, Highly Visible, and High Demand Area. Ideally suited for any suburban office users, co-working space, or executive suites.

Located on the Southwest corner of Locust & Mulberry Streets.

#### **PROPERTY HIGHLIGHTS**

- Creative Office Suite
- Walking distance from the Downtown Denton Square
- Dedicated Parking

#### DOWNTOWN OFFICE | 100 W MULBERRY ST DENTON, TX 76201

#### SVN | Verus Commercial | Page 2

### Lease Spaces



#### LEASE INFORMATION

| Lease Type:       |           |           | NNN Lease Term:      |                  | Negotiable