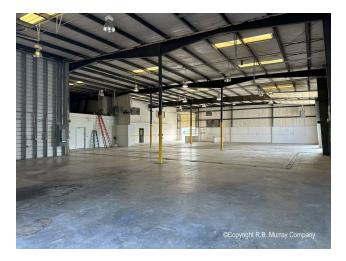

#### PROPERTY OVERVIEW

Office/warehouse property now available for lease in Northeast Springfield. The property is located adjacent to the City of Springfield's Partnership Industrial Center East (PIC East) and consists of two buildings on 1.2± acres. The main building has approximately 4,000 SF of office space, a large warehouse with a showroom and 10 G/L doors, multiple private offices/classrooms, a kitchen/breakroom, server room, and reception area. The warehouse/storage building has 8 G/L doors and power. This property has easy access to Hwy 65 and I-44. Neighboring blue chip companies include: Amazon, French's John Deere, and Buckhorn. Contact listing agent for more information.

#### PROPERTY HIGHLIGHTS

- Office Space: 4,000± SF (2,430± SF ground floor & 1,570± SF upstairs)
- 9,570± SF warehouse / light manufacturing
- 3,000± SF additional storage warehouse units
- · Large warehouse & showroom, private offices, kitchen/breakroom, server room, reception area
- Ceiling Height: 20'
- G/L Doors: 18 total (8 in warehouse/storage building)
- Electrical: 110, 220 & 3-phase
- Landlord will consider adding a loading dock, dependent upon lease terms