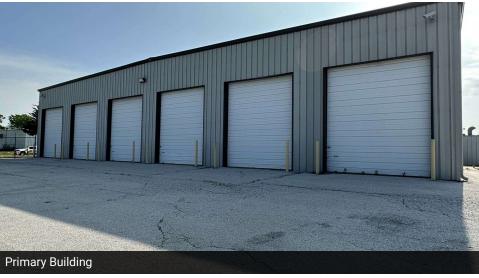

#### PROPERTY OVERVIEW

Office/warehouse property now available for lease in Northeast Springfield. The property is located adjacent to the City of Springfield's Partnership Industrial Center East (PIC East) and consists of two buildings on 1.2± acres. The main building has approximately 4,000 SF of office space, a large warehouse with a showroom and 10 G/L doors, multiple private offices/classrooms, a kitchen/breakroom, server room, and reception area. The warehouse/storage building has 8 G/L doors and power. This property has easy access to Hwy 65 and I-44. Neighboring blue chip companies include: Amazon, French's John Deere, and Buckhorn. Contact listing agent for more information.

#### PROPERTY HIGHLIGHTS

- Office Space: 4,000± SF (2,430± SF ground floor & 1,570± SF upstairs)
- 9,570± SF warehouse / light manufacturing
- 3,000± SF additional storage warehouse units
- · Large warehouse & showroom, private offices, kitchen/breakroom, server room, reception area
- Ceiling Height: 20'
- G/L Doors: 18 total (8 in warehouse/storage building)
- Electrical: 110, 220 & 3-phase
- Landlord will consider adding a loading dock, dependent upon lease terms