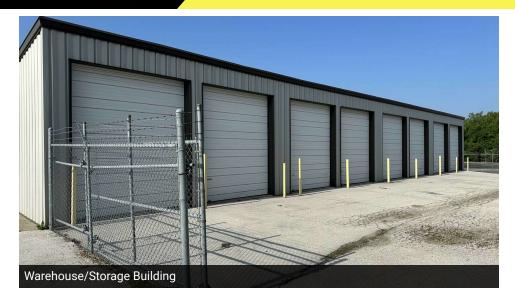

#### PROPERTY OVERVIEW

Office/warehouse property now available for lease in Northeast Springfield. The property is located adjacent to the City of Springfield's Partnership Industrial Center East (PIC East) and consists of two buildings on 1.2± acres. The main building has approximately 4,000 SF of office space, a large warehouse with a showroom and 10 G/L doors, multiple private offices/classrooms, a kitchen/breakroom, server room, and reception area. The warehouse/storage building has 8 G/L doors and power. This property has easy access to Hwy 65 and I-44. Neighboring blue chip companies include: Amazon, French's John Deere, and Buckhorn. Contact listing agent for more information.

#### PROPERTY HIGHLIGHTS

- Office Space: 4,000± SF (2,430± SF ground floor & 1,570± SF upstairs)
- 9,570± SF warehouse / light manufacturing
- 3,000± SF additional storage warehouse units
- · Large warehouse & showroom, private offices, kitchen/breakroom, server room, reception area
- Ceiling Height: 20'
- G/L Doors: 18 total (8 in warehouse/storage building)
- Electrical: 110, 220 & 3-phase
- Landlord will consider adding a loading dock, dependent upon lease terms