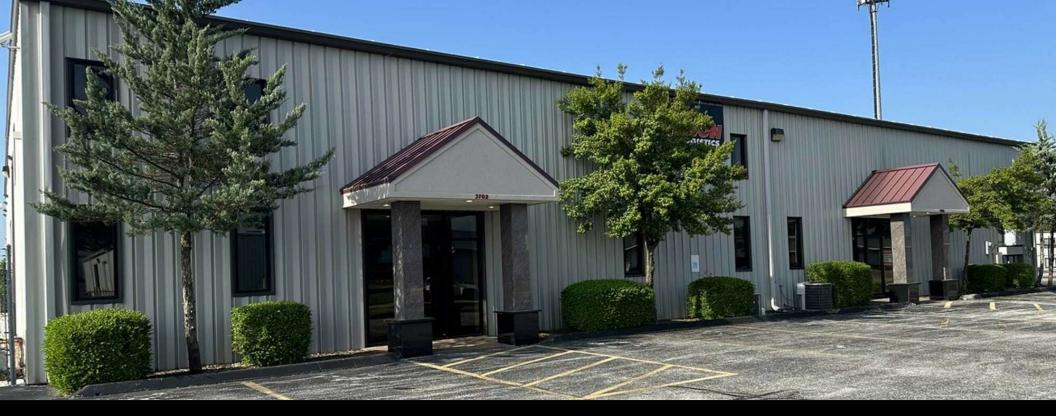

#### OFFICE/WAREHOUSE PROPERTY FOR LEASE | 3702 E KERR STREET, SPRINGFIELD, MO 65803

- · Located in Northeast Springfield
- Easy access to Hwy 65 and I-44
- Adjacent to PIC East

rbmurray.com

• Landlord will consider adding a loading dock, dependent upon lease terms

#### PROPERTY OVERVIEW

Office/warehouse property now available for lease in Northeast Springfield. The property is located adjacent to the City of Springfield's Partnership Industrial Center East (PIC East) and consists of two buildings on 1.2± acres. The main building has approximately 4,000 SF of office space, a large warehouse with a showroom and 10 G/L doors, multiple private offices/classrooms, a kitchen/breakroom, server room, and reception area. The warehouse/storage building has 8 G/L doors and power. This property has easy access to Hwy 65 and I-44. Neighboring blue chip companies include: Amazon, French's John Deere, and Buckhorn. Contact listing agent for more information.

#### PROPERTY HIGHLIGHTS

- Office Space: 4,000± SF (2,430± SF ground floor & 1,570± SF upstairs)
- 9,570± SF warehouse / light manufacturing
- 3,000± SF additional storage warehouse units
- · Large warehouse & showroom, private offices, kitchen/breakroom, server room, reception area
- Ceiling Height: 20'
- G/L Doors: 18 total (8 in warehouse/storage building)
- Electrical: 110, 220 & 3-phase
- Landlord will consider adding a loading dock, dependent upon lease terms