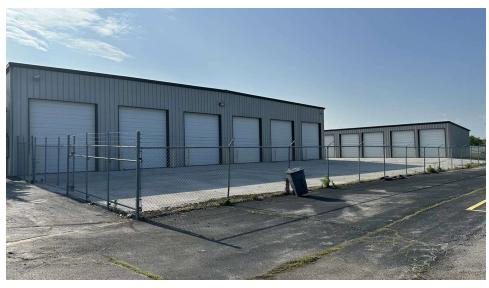

#### PROPERTY OVERVIEW

Office/warehouse property now available for lease in Northeast Springfield. The property is located adjacent to the City of Springfield's Partnership Industrial Center East (PIC East) and consists of two buildings on 1.2± acres. The main building has approximately 4,000 SF of office space, a large warehouse with a showroom and 10 G/L doors, multiple private offices/classrooms, a kitchen/breakroom, server room, and reception area. The warehouse/storage building has 8 G/L doors and power. This property has easy access to Hwy 65 and I-44. Neighboring blue chip companies include: Amazon, French's John Deere, and Buckhorn. Contact listing agent for more information.

#### PROPERTY HIGHLIGHTS

- Office Space: 4,000± SF (2,430± SF ground floor & 1,570± SF upstairs)
- 9,570± SF warehouse / light manufacturing
- 3,000± SF additional storage warehouse units
- · Large warehouse & showroom, private offices, kitchen/breakroom, server room, reception area
- Ceiling Height: 20'
- G/L Doors: 18 total (8 in warehouse/storage building)
- Electrical: 110, 220 & 3-phase
- Landlord will consider adding a loading dock, dependent upon lease terms