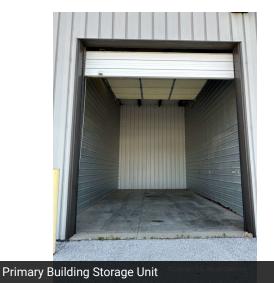

#### PROPERTY OVERVIEW

Office/warehouse property now available for lease in Northeast Springfield. The property is located adjacent to the City of Springfield's Partnership Industrial Center East (PIC East) and consists of two buildings on 1.2± acres. The main building has approximately 4,000 SF of office space, a large warehouse with a showroom and 10 G/L doors, multiple private offices/classrooms, a kitchen/breakroom, server room, and reception area. The warehouse/storage building has 8 G/L doors and power. This property has easy access to Hwy 65 and I-44. Neighboring blue chip companies include: Amazon, French's John Deere, and Buckhorn. Contact listing agent for more information.

#### PROPERTY HIGHLIGHTS

- Office Space: 4,000± SF (2,430± SF ground floor & 1,570± SF upstairs)
- 9,570± SF warehouse / light manufacturing
- 3,000± SF additional storage warehouse units
- · Large warehouse & showroom, private offices, kitchen/breakroom, server room, reception area
- Ceiling Height: 20'
- G/L Doors: 18 total (8 in warehouse/storage building)
- Electrical: 110, 220 & 3-phase
- Landlord will consider adding a loading dock, dependent upon lease terms