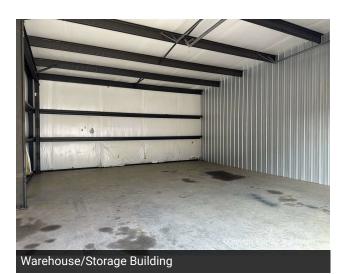

#### PROPERTY OVERVIEW

Office/warehouse property now available for lease in Northeast Springfield. The property is located adjacent to the City of Springfield's Partnership Industrial Center East (PIC East) and consists of two buildings on 1.2± acres. The main building has approximately 4,000 SF of office space, a large warehouse with a showroom and 10 G/L doors, multiple private offices/classrooms, a kitchen/breakroom, server room, and reception area. The warehouse/storage building has 8 G/L doors and power. This property has easy access to Hwy 65 and I-44. Neighboring blue chip companies include: Amazon, French's John Deere, and Buckhorn. Contact listing agent for more information.

#### PROPERTY HIGHLIGHTS

- Office Space: 4,000± SF (2,430± SF ground floor & 1,570± SF upstairs)
- 9,570± SF warehouse / light manufacturing
- 3,000± SF additional storage warehouse units
- · Large warehouse & showroom, private offices, kitchen/breakroom, server room, reception area
- Ceiling Height: 20'
- G/L Doors: 18 total (8 in warehouse/storage building)
- Electrical: 110, 220 & 3-phase
- Landlord will consider adding a loading dock, dependent upon lease terms