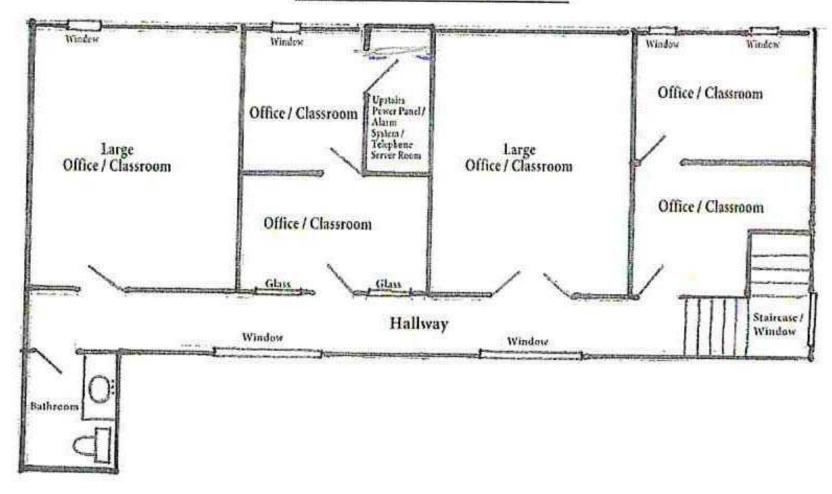

ver, we accept no responsibility for its accuracy.

### OFFICE/WAREHOUSE PROPERTY FOR LEASE 3702 E KERR STREET, SPRINGFIELD, MO 65803



#### **Available Spaces**

\$8.00 SF/YR (NNN) Lease Rate:

**Total Space** 

15.080 SF

Lease Type: NNN

Lease Term:

Negotiable

**SPACE** SPACE USE LEASE RATE LEASE TYPE

SIZE (SF) **TERM**  **COMMENTS** 

3702 E Kerr Street Manufacturing \$8.00 SF/YR NNN

15,080 SF Negotiable

15,080± SF office/warehouse property for lease at \$8.00 PSF (NNN). Tenant responsible for

building maintenance, taxes, and insurance.





















































Ryan Murray, SIOR, CCIM, LEED AP, CPM | 417.881.0600 | ryan@rbmurray.com 2225 S. Blackman Road | Springfield, MO 65809 | 417.881.0600



Floor Plans





Floor Plans

### 2nd Level Floor Plan





Floor Plans



## OFFICE/WAREHOUSE PROPERTY FOR LEASE 3702 E KERR STREET, SPRINGFIELD, MO 65803



#### Retailer Map





**Location Map** 



# OFFICE/WAREHOUSE PROPERTY FOR LEASE 3702 E KERR STREET, SPRINGFIELD, MO 65803



### Demographics Map & Report

2020 American Community Survey (ACS)

| 1 MILE    | 3 MILES                                     | 5 MILES                                                                                      |
|-----------|---------------------------------------------|----------------------------------------------------------------------------------------------|
| 896       | 15,683                                      | 72,454                                                                                       |
| 34.1      | 36.3