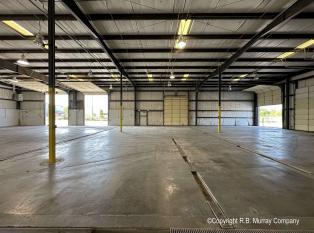

#### PROPERTY OVERVIEW

Office/warehouse property now available for lease in Northeast Springfield. The property is located adjacent to the City of Springfield's Partnership Industrial Center East (PIC East) and consists of two buildings on 1.2± acres. The main building has approximately 4,000 SF of office space, a large warehouse with a showroom and 10 G/L doors, multiple private offices/classrooms, a kitchen/breakroom, server room, and reception area. The warehouse/storage building has 8 G/L doors and power. This property has easy access to Hwy 65 and I-44. Neighboring blue chip companies include: Amazon, French's John Deere, and Buckhorn. Contact listing agent for more information.

#### PROPERTY HIGHLIGHTS

- Office Space: 4,000± SF (2,430± SF ground floor & 1,570± SF upstairs)
- 9,570± SF warehouse / light manufacturing
- 3,000± SF additional storage warehouse units
- · Large warehouse & showroom, private offices, kitchen/breakroom, server room, reception area
- Ceiling Height: 20'
- G/L Doors: 18 total (8 in warehouse/storage building)
- Electrical: 110, 220 & 3-phase
- Landlord will consider adding a loading dock, dependent upon lease terms