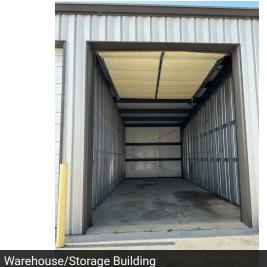

#### PROPERTY OVERVIEW

Office/warehouse property now available for lease in Northeast Springfield. The property is located adjacent to the City of Springfield's Partnership Industrial Center East (PIC East) and consists of two buildings on 1.2± acres. The main building has approximately 4,000 SF of office space, a large warehouse with a showroom and 10 G/L doors, multiple private offices/classrooms, a kitchen/breakroom, server room, and reception area. The warehouse/storage building has 8 G/L doors and power. This property has easy access to Hwy 65 and I-44. Neighboring blue chip companies include: Amazon, French's John Deere, and Buckhorn. Contact listing agent for more information.

#### PROPERTY HIGHLIGHTS

- Office Space: 4,000± SF (2,430± SF ground floor & 1,570± SF upstairs)
- 9,570± SF warehouse / light manufacturing
- 3,000± SF additional storage warehouse units
- · Large warehouse & showroom, private offices, kitchen/breakroom, server room, reception area
- Ceiling Height: 20'
- G/L Doors: 18 total (8 in warehouse/storage building)
- Electrical: 110, 220 & 3-phase
- Landlord will consider adding a loading dock, dependent upon lease terms