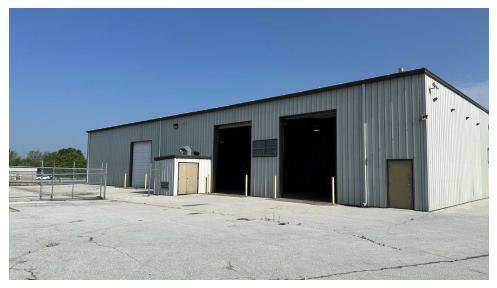

#### PROPERTY OVERVIEW

Office/warehouse property now available for lease in Northeast Springfield. The property is located adjacent to the City of Springfield's Partnership Industrial Center East (PIC East) and consists of two buildings on 1.2± acres. The main building has approximately 4,000 SF of office space, a large warehouse with a showroom and 10 G/L doors, multiple private offices/classrooms, a kitchen/breakroom, server room, and reception area. The warehouse/storage building has 8 G/L doors and power. This property has easy access to Hwy 65 and I-44. Neighboring blue chip companies include: Amazon, French's John Deere, and Buckhorn. Contact listing agent for more information.

#### PROPERTY HIGHLIGHTS

- Office Space: 4,000± SF (2,430± SF ground floor & 1,570± SF upstairs)
- 9,570± SF warehouse / light manufacturing
- 3,000± SF additional storage warehouse units
- · Large warehouse & showroom, private offices, kitchen/breakroom, server room, reception area
- Ceiling Height: 20'
- G/L Doors: 18 total (8 in warehouse/storage building)
- Electrical: 110, 220 & 3-phase
- Landlord will consider adding a loading dock, dependent upon lease terms