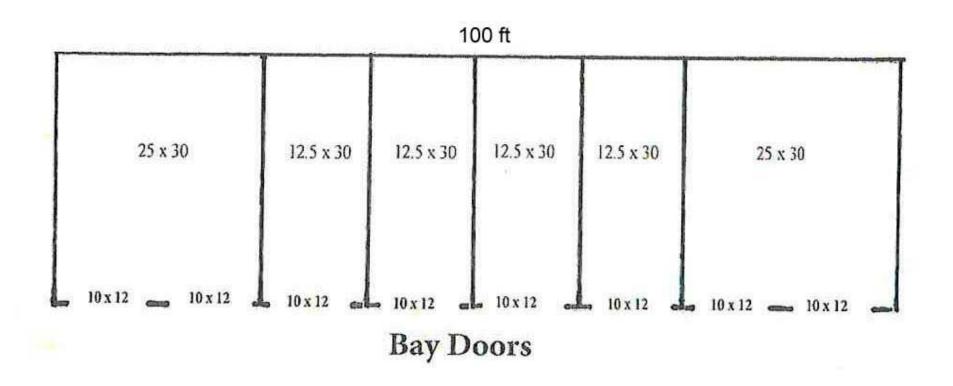

#### PROPERTY HIGHLIGHTS

- Office Space: 4,000± SF (2,430± SF ground floor & 1,570± SF upstairs)
- 9,570± SF warehouse / light manufacturing
- 3,000± SF additional storage warehouse units
- · Large warehouse & showroom, private offices, kitchen/breakroom, server room, reception area
- Ceiling Height: 20'
- G/L Doors: 18 total (8 in warehouse/storage building)
- Electrical: 110, 220 & 3-phase
- Landlord will consider adding a loading dock, dependent upon lease terms