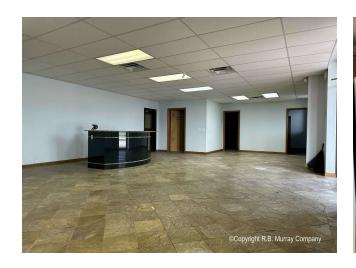

#### PROPERTY OVERVIEW

Office/warehouse property now available for lease in Northeast Springfield. The property is located adjacent to the City of Springfield's Partnership Industrial Center East (PIC East) and consists of two buildings on 1.2± acres. The main building has approximately 4,000 SF of office space, a large warehouse with a showroom and 10 G/L doors, multiple private offices/classrooms, a kitchen/breakroom, server room, and reception area. The warehouse/storage building has 8 G/L doors and power. This property has easy access to Hwy 65 and I-44. Neighboring blue chip companies include: Amazon, French's John Deere, and Buckhorn. Contact listing agent for more information.

#### PROPERTY HIGHLIGHTS

- Office Space: 4,000± SF (2,430± SF ground floor & 1,570± SF upstairs)
- 9,570± SF warehouse / light manufacturing
- 3,000± SF additional storage warehouse units
- · Large warehouse & showroom, private offices, kitchen/breakroom, server room, reception area
- Ceiling Height: 20'
- G/L Doors: 18 total (8 in warehouse/storage building)
- Electrical: 110, 220 & 3-phase
- Landlord will consider adding a loading dock, dependent upon lease terms