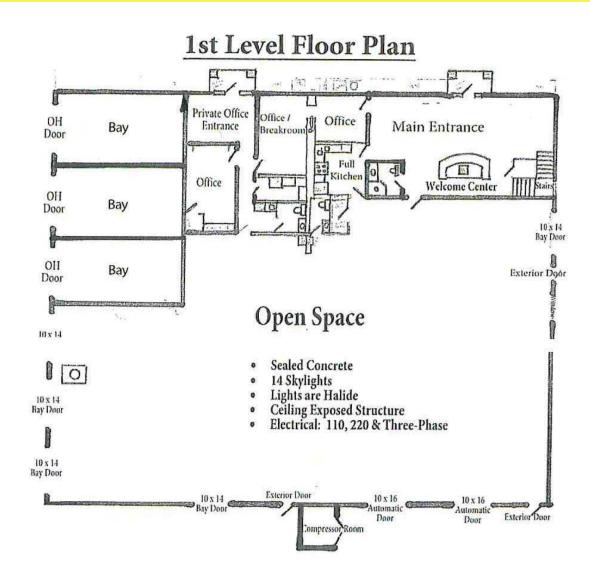

#### PROPERTY OVERVIEW

Office/warehouse property now available for lease in Northeast Springfield. The property is located adjacent to the City of Springfield's Partnership Industrial Center East (PIC East) and consists of two buildings on 1.2± acres. The main building has approximately 4,000 SF of office space, a large warehouse with a showroom and 10 G/L doors, multiple private offices/classrooms, a kitchen/breakroom, server room, and reception area. The warehouse/storage building has 8 G/L doors and power. This property has easy access to Hwy 65 and I-44. Neighboring blue chip companies include: Amazon, French's John Deere, and Buckhorn. Contact listing agent for more information.

#### PROPERTY HIGHLIGHTS

- Office Space: 4,000± SF (2,430± SF ground floor & 1,570± SF upstairs)
- 9,570± SF warehouse / light manufacturing
- 3,000± SF additional storage warehouse units
- · Large warehouse & showroom, private offices, kitchen/breakroom, server room, reception area
- Ceiling Height: 20'
- G/L Doors: 18 total (8 in warehouse/storage building)
- Electrical: 110, 220 & 3-phase
- Landlord will consider adding a loading dock, dependent upon lease terms

Ryan Murray, SIOR, CCIM, LEED AP, CPM | 417.881.0600 | ryan@rbmurray.com 2225 S. Blackman Road | Springfield, MO 65809 | 417.881.0600

Floor Plans

Floor Plans