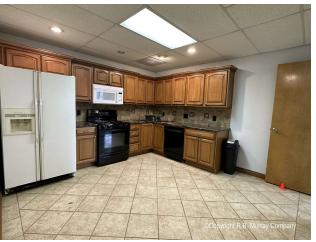

#### PROPERTY OVERVIEW

Office/warehouse property now available for lease in Northeast Springfield. The property is located adjacent to the City of Springfield's Partnership Industrial Center East (PIC East) and consists of two buildings on 1.2± acres. The main building has approximately 4,000 SF of office space, a large warehouse with a showroom and 10 G/L doors, multiple private offices/classrooms, a kitchen/breakroom, server room, and reception area. The warehouse/storage building has 8 G/L doors and power. This property has easy access to Hwy 65 and I-44. Neighboring blue chip companies include: Amazon, French's John Deere, and Buckhorn. Contact listing agent for more information.

#### PROPERTY HIGHLIGHTS

- Office Space: 4,000± SF (2,430± SF ground floor & 1,570± SF upstairs)
- 9,570± SF warehouse / light manufacturing
- 3,000± SF additional storage warehouse units
- · Large warehouse & showroom, private offices, kitchen/breakroom, server room, reception area
- Ceiling Height: 20'
- G/L Doors: 18 total (8 in warehouse/storage building)
- Electrical: 110, 220 & 3-phase
- Landlord will consider adding a loading dock, dependent upon lease terms