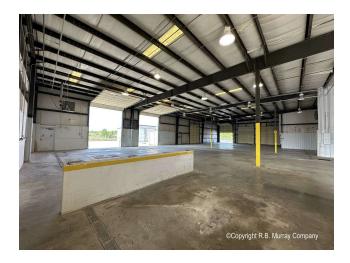

#### PROPERTY OVERVIEW

Office/warehouse property now available for lease in Northeast Springfield. The property is located adjacent to the City of Springfield's Partnership Industrial Center East (PIC East) and consists of two buildings on 1.2± acres. The main building has approximately 4,000 SF of office space, a large warehouse with a showroom and 10 G/L doors, multiple private offices/classrooms, a kitchen/breakroom, server room, and reception area. The warehouse/storage building has 8 G/L doors and power. This property has easy access to Hwy 65 and I-44. Neighboring blue chip companies include: Amazon, French's John Deere, and Buckhorn. Contact listing agent for more information.

#### PROPERTY HIGHLIGHTS

- Office Space: 4,000± SF (2,430± SF ground floor & 1,570± SF upstairs)
- 9,570± SF warehouse / light manufacturing
- 3,000± SF additional storage warehouse units
- · Large warehouse & showroom, private offices, kitchen/breakroom, server room, reception area
- Ceiling Height: 20'
- G/L Doors: 18 total (8 in warehouse/storage building)
- Electrical: 110, 220 & 3-phase
- Landlord will consider adding a loading dock, dependent upon lease terms