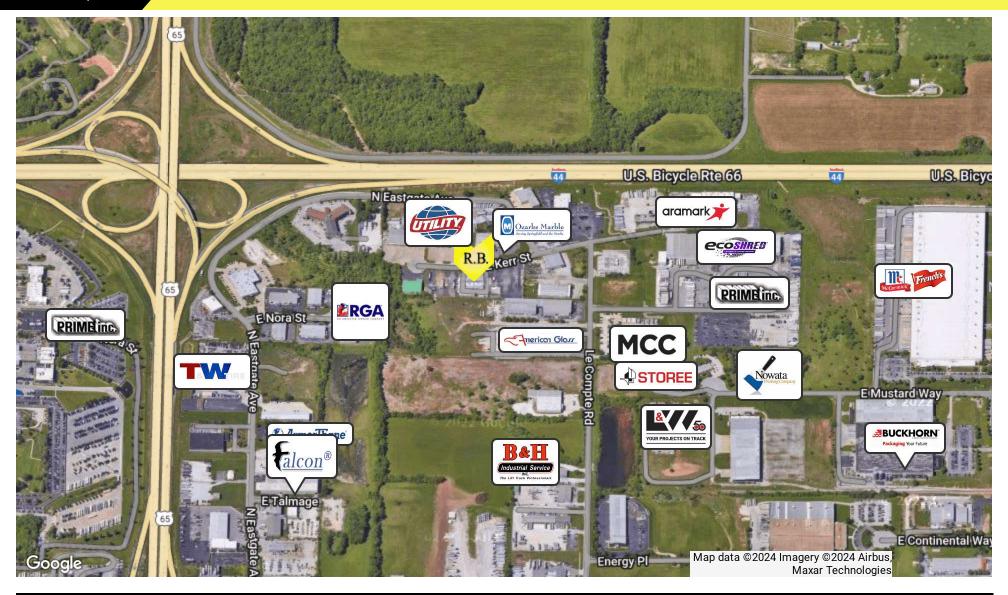

D, MO 65803



#### **Available Spaces**

\$8.00 SF/YR (NNN) Lease Rate:

**Total Space** 

15.080 SF

Lease Type: NNN

Lease Term:

Negotiable

**SPACE** SPACE USE LEASE RATE LEASE TYPE

SIZE (SF) **TERM**  **COMMENTS** 

3702 E Kerr Street Manufacturing \$8.00 SF/YR NNN

15,080 SF Negotiable

15,080± SF office/warehouse property for lease at \$8.00 PSF (NNN). Tenant responsible for

building maintenance, taxes, and insurance.





















































Ryan Murray, SIOR, CCIM, LEED AP, CPM | 417.881.0600 | ryan@rbmurray.com 2225 S. Blackman Road | Springfield, MO 65809 | 417.881.0600



Floor Plans





Floor Plans

### 2nd Level Floor Plan





Floor Plans



## OFFICE/WAREHOUSE PROPERTY FOR LEASE 3702 E KERR STREET, SPRINGFIELD, MO 65803



#### Retailer Map





**Location Map** 



# OFFICE/WAREHOUSE PROPERTY FOR LEASE 3702 E KERR STREET, SPRINGFIELD, MO 65803



### Demographics Map & Report

2020 American Community Survey (ACS)

| 1 MILE    | 3 MILES                                     | 5 MILES                                                                                      |
|-----------|---------------------------------------------|----------------------------------------------------------------------------------------------|
| 896       | 15,683                                      | 72,454                                                                                       |
| 34.1      | 36.3                                        | 34.3                                                                                         |
| 3