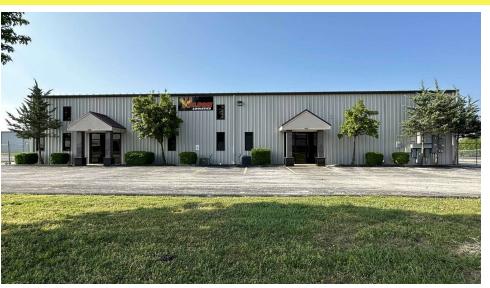

#### PROPERTY OVERVIEW

Office/warehouse property now available for lease in Northeast Springfield. The property is located adjacent to the City of Springfield's Partnership Industrial Center East (PIC East) and consists of two buildings on 1.2± acres. The main building has approximately 4,000 SF of office space, a large warehouse with a showroom and 10 G/L doors, multiple private offices/classrooms, a kitchen/breakroom, server room, and reception area. The warehouse/storage building has 8 G/L doors and power. This property has easy access to Hwy 65 and I-44. Neighboring blue chip companies include: Amazon, French's John Deere, and Buckhorn. Contact listing agent for more information.

#### PROPERTY HIGHLIGHTS

- Office Space: 4,000± SF (2,430± SF ground floor & 1,570± SF upstairs)
- 9,570± SF warehouse / light manufacturing
- 3,000± SF additional storage warehouse units
- · Large warehouse & showroom, private offices, kitchen/breakroom, server room, reception area
- Ceiling Height: 20'
- G/L Doors: 18 total (8 in warehouse/storage building)
- Electrical: 110, 220 & 3-phase
- Landlord will consider adding a loading dock, dependent upon lease terms