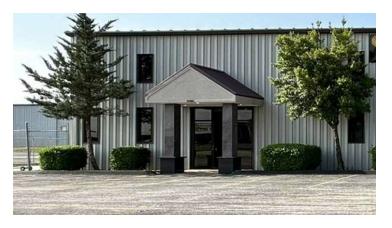

#### PROPERTY OVERVIEW

Office/warehouse property now available for lease in Northeast Springfield. The property is located adjacent to the City of Springfield's Partnership Industrial Center East (PIC East) and consists of two buildings on 1.2± acres. The main building has approximately 4,000 SF of office space, a large warehouse with a showroom and 10 G/L doors, multiple private offices/classrooms, a kitchen/breakroom, server room, and reception area. The warehouse/storage building has 8 G/L doors and power. This property has easy access to Hwy 65 and I-44. Neighboring blue chip companies include: Amazon, French's John Deere, and Buckhorn. Contact listing agent for more information.

#### PROPERTY HIGHLIGHTS

- Office Space: 4,000± SF (2,430± SF ground floor & 1,570± SF upstairs)
- 9,570± SF warehouse / light manufacturing
- 3,000± SF additional storage warehouse units
- · Large warehouse & showroom, private offices, kitchen/breakroom, server room, reception area
- Ceiling Height: 20'
- G/L Doors: 18 total (8 in warehouse/storage building)
- Electrical: 110, 220 & 3-phase
- Landlord will consider adding a loading dock, dependent upon lease terms