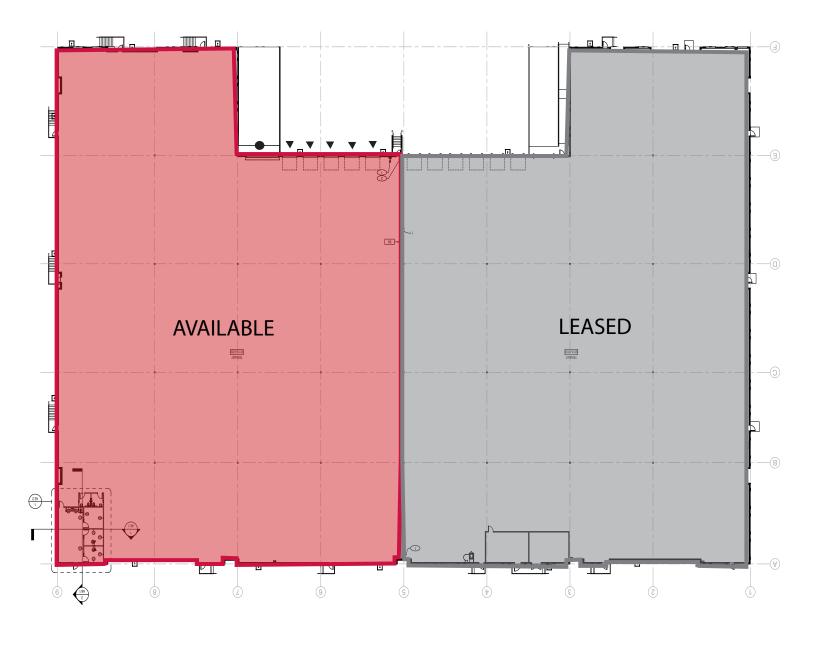

6011 LAS POSITAS ROAD, LIVERMORE, CA 94551

LOCAL EXPERTISE. INTERNATIONAL REACH. WORLD CLASS.

±54,586 SF Warehouse

Lease Rate: Call Broker

±1,000 SF Newly Created Office

5 Dock High Doors 9 x 10' 1 Grade Level Door 20' x 20'

## LAS POSITAS ROAD

● Grade Level Door

▼ Dock Door

\*\*NOT TO SCALE

6011

LAS POSITAS ROAD