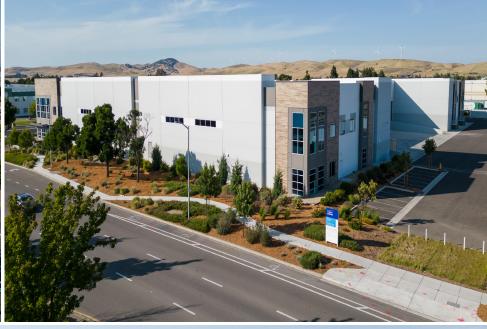

6011 LAS POSITAS ROAD, LIVERMORE, CA 94551

LOCAL EXPERTISE. INTERNATIONAL REACH. WORLD CLASS.

±54,586 SF Warehouse

Lease Rate: Call Broker

±1,000 SF Newly Created Office

5 Dock High Doors 9 x 10' 1 Grade Level Door 20' x 20'

32' Clear Height

50' x 52' Column Spacing 60' Speed Bay ESFR Sprinkler Ready Zoning: Heavy Industrial (I-3) Excellent access to I-580

> Flexible Lease Terms LED: 6/30/26

## FOR SUBLEASE ±55,586 SF OF INDUSTRIAL SPACE

6011 LAS POSITAS ROAD | LIVERMORE, CA 94551

Sean Offers, SIOR

Principal soffers@lee-associates.com 925-737-4159 LIC NO 01858116

**Nicole Evans** 

Associate nevans@lee-associates.com 925-737-4155 LIC NO 02229513