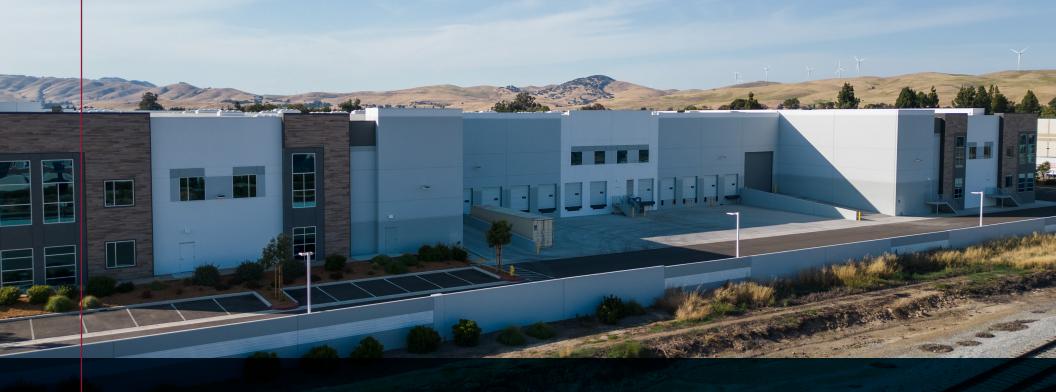

6011 LAS POSITAS ROAD, LIVERMORE, CA 94551

LOCAL EXPERTISE. INTERNATIONAL REACH. WORLD CLASS.

±54,586 SF Warehouse

Lease Rate: Call Broker

±1,000 SF Newly Created Office

5 Dock High Doors 9 x 10' 1 Grade Level Door 20' x 20'

32' Clear Height

50' x 52' Column Spacing 60' Speed Bay ESFR Sprinkler Ready Zoning: Heavy Industrial (I-3) Excellent access to I-580

> Flexible Lease Terms LED: 6/30/26