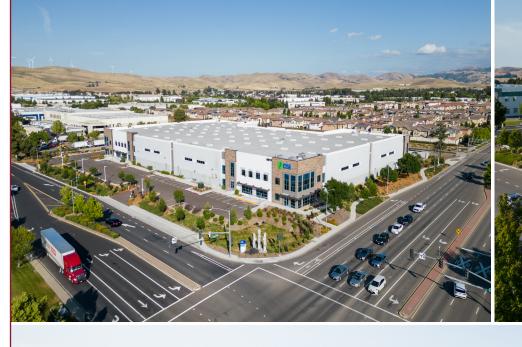

6011 LAS POSITAS ROAD, LIVERMORE, CA 94551

LOCAL EXPERTISE. INTERNATIONAL REACH. WORLD CLASS.

±54,586 SF Warehouse

Lease Rate: Call Broker

±1,000 SF Newly Created Office

5 Dock High Doors 9 x 10' 1 Grade Level Door 20' x 20'

32' Clear Height

50' x 52' Column Spacing 60' Speed Bay ESFR Sprinkler Ready Zoning: Heavy Industrial (I-3) Excellent access to I-580

> Flexible Lease Terms LED: 6/30/26

## FOR SUBLEASE ±55,586 SF OF INDUSTRIAL SPACE

6011 LAS POSITAS ROAD | LIVERMORE, CA 94551

Sean Offers, SIOR

Principal soffers@lee-associates.com 925-737-4159 LIC NO 01858116

**Nicole Evans** 

Associate nevans@lee-associates.com 925-737-4155 LIC NO 02229513