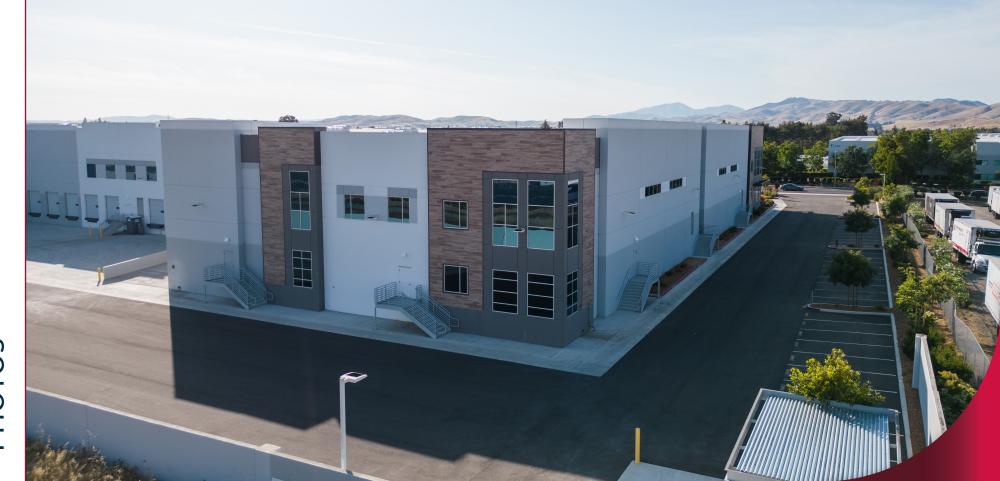

6011 LAS POSITAS ROAD, LIVERMORE, CA 94551

LOCAL EXPERTISE. INTERNATIONAL REACH. WORLD CLASS.

±54,586 SF Warehouse

Lease Rate: Call Broker

±1,000 SF Newly Created Office

5 Dock High Doors 9 x 10' 1 Grade Level Door 20' x 20'

32' Clear Height

50' x 52' Column Spacing 60' Speed Bay ESFR Sprinkler Ready Zoning: Heavy Industrial (I-3) Excellent access to I-580

> Flexible Lease Terms LED: 6/30/26

## FOR SUBLEASE ±55,586 SF OF INDUSTRIAL SPACE

6011 LAS POSITAS ROAD | LIVERMORE, CA 94551

Sean Offers, SIOR

Principal soffers@lee-associates.com 925-737-4159 LIC NO 01858116

**Nicole Evans** 

Associate nevans@lee-associates.com 925-737-4155 LIC NO 02229513