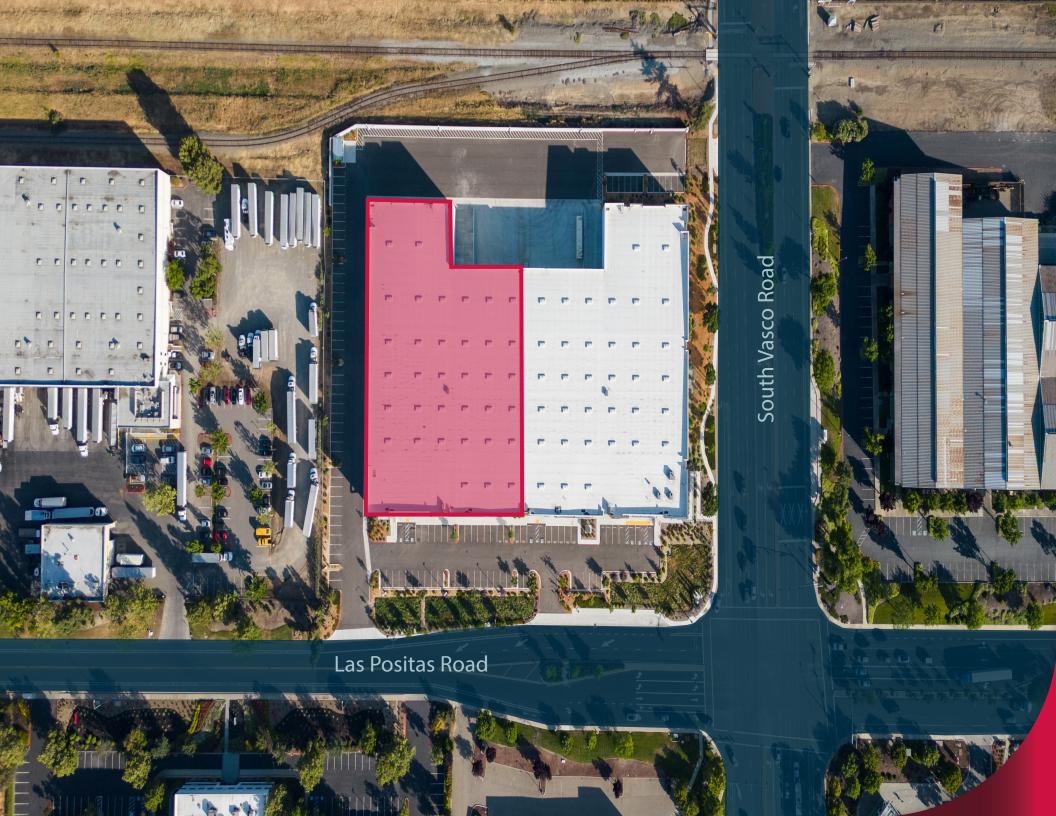

6011 LAS POSITAS ROAD, LIVERMORE, CA 94551

LOCAL EXPERTISE. INTERNATIONAL REACH. WORLD CLASS.

±54,586 SF Warehouse

Lease Rate: Call Broker

±1,000 SF Newly Created Office

5 Dock High Doors 9 x 10' 1 Grade Level Door 20' x 20'

## LAS POSITAS ROAD

● Grade Level Door

▼ Dock Door

\*\*NOT TO SCALE

6011

LAS POSITAS ROAD