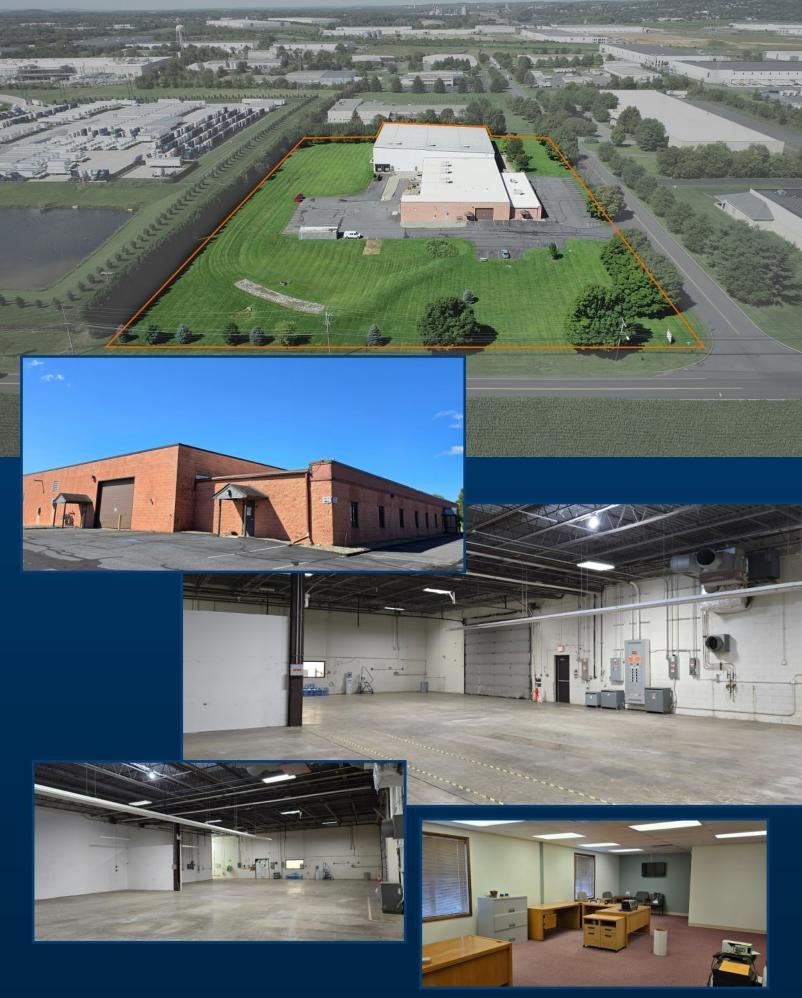

## **INDUSTRIAL PROPERTY**

MANUFACTURING / STORAGE

 TOTAL
 57,354 S.F.

 AVAILABLE
 7,500 S.F.

 YEAR BUILT
 1986

 LOT SIZE
 7 ACRES

LOADING 1 - TAILGATE LOADING DOCKS | 1 - GROUND LEVEL DRIVE IN DOOR

UTILITIES PUBLIC - WATER | SEWER | NATURAL GAS