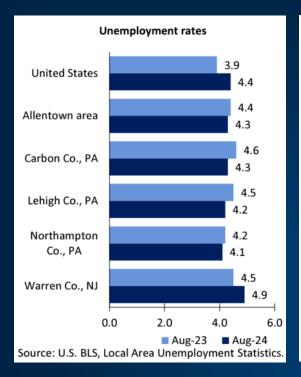

#### **LABOR STATISTICS**

| Allentown area employment (number in thousands) | Aug. 2024 | Change from Aug.<br>2023 to Aug. 2024 |         |
|-------------------------------------------------|-----------|---------------------------------------|---------|
|                                                 |           | Number                                | Percent |
| Total nonfarm                                   | 399.8     | 11.6                                  | 3.0     |
| Mining, logging, and construction               | 14.4      | 0.2                                   | 1.4     |
| Manufacturing                                   | 41.6      | 0.1                                   | 0.2     |
| Trade, transportation, and utilities            | 91.7      | -0.4                                  | -0.4    |
| Information                                     | 6.2       | 0.1                                   | 1.6     |
| Financial activities                            | 13.1      | 0.2                                   | 1.6     |
| Professional and business services              | 51.5      | 1.7                                   | 3.4     |
| Education and health services                   | 89.7      | 6.3                                   | 7.6     |
| Leisure and hospitality                         | 40.8      | 1.9                                   | 4.9     |
| Other services                                  | 14.9      | 0.4                                   | 2.8     |
| Government                                      | 35.9      | 1.1                                   | 3.2     |