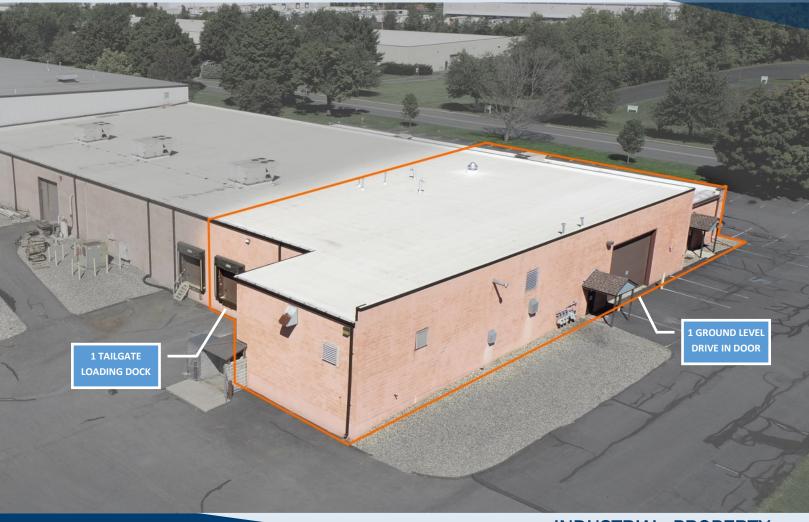

## **INDUSTRIAL PROPERTY**

MANUFACTURING / STORAGE

 TOTAL
 57,354 S.F.

 AVAILABLE
 7,500 S.F.

 YEAR BUILT
 1986

 LOT SIZE
 7 ACRES

LOADING 1 - TAILGATE LOADING DOCKS | 1 - GROUND LEVEL DRIVE IN DOOR

UTILITIES PUBLIC - WATER | SEWER | NATURAL GAS