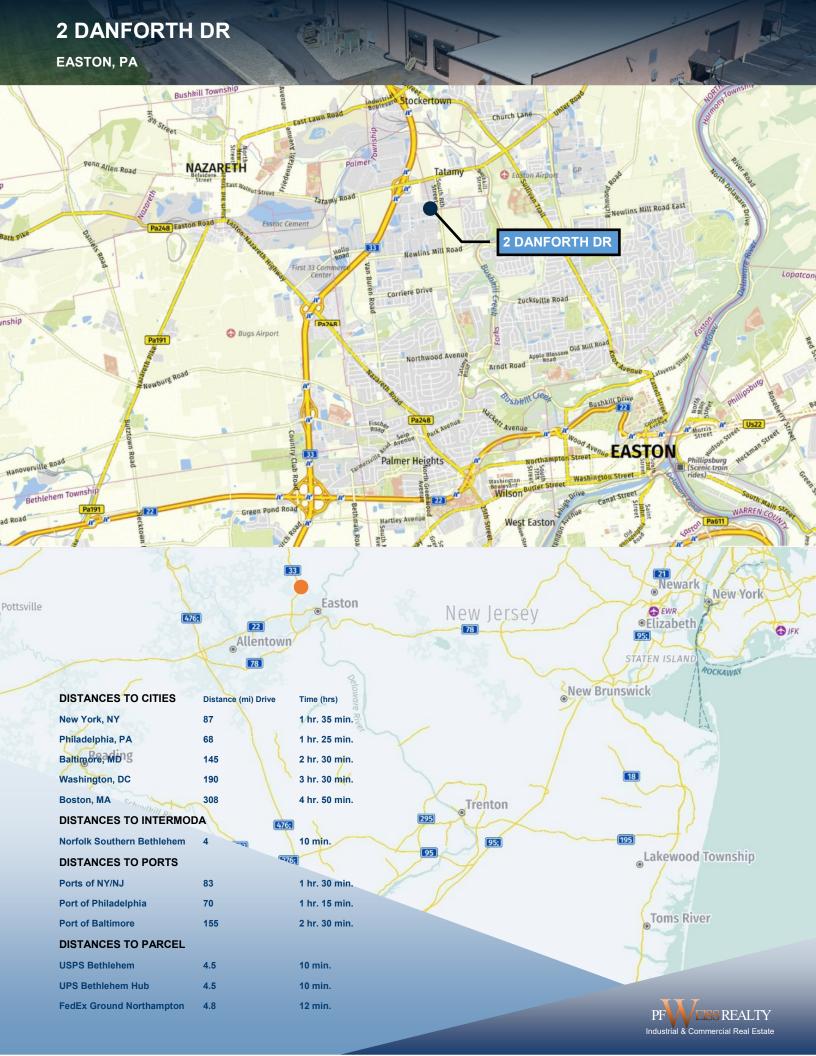

POWER 3-PHASE | 800 AMPS | 480 VOLTS

HEIGHT 18

ACCESS 1 MILES TO PA ROUTE 33 | 8 MILES TO I-78 | 22 MILES TO I-80

PF WEISS REALTY, LLC

2904 Old Nazareth Road Easton, PA 18045 +1 610 349 6257 **PAUL F WEISS** 