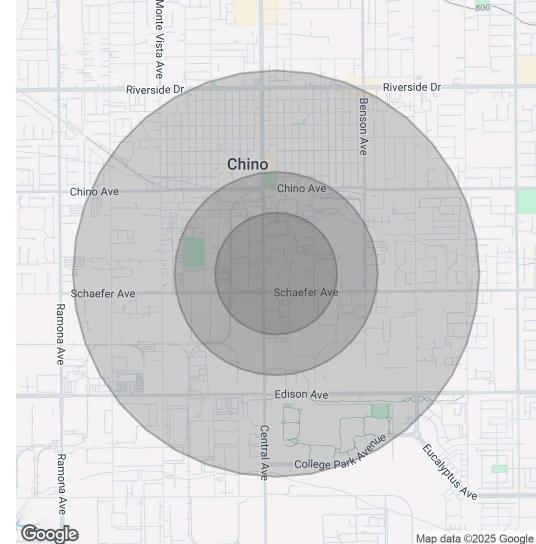

# **DEMOGRAPHICS & TRAFFIC COUNT**

| POPULATION                    | 0.3 MILES  | 0.5 MILES | 1 MILE    |
|-------------------------------|------------|-----------|-----------|
| Total Population              | 85         | 568       | 11,389    |
| Average Age                   | 41         | 40        | 38        |
|                               |            |           |           |
| HOUSEHOLDS & INCOME           | 0.3 MILES  | 0.5 MILES | 1 MILE    |
| Total Households              | 19         | 133       | 3,200     |
| # of Persons per HH           | 4.5        | 4.3       | 3.6       |
| Average HH Income             | \$104,808  | \$102,445 | \$97,527  |
| Average House Value           | \$682,992  | \$677,241 | \$673,166 |
|                               |            |           |           |
| HIGH TRAFFIC COUNT            |            |           |           |
| Central Ave. & Schaeffer Ave. | 35,700/day |           |           |

Demographics data derived from AlphaMap