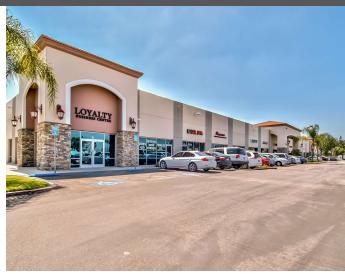

## PROPERTY PROFILE

The McCalla Center offers a formidable presence at the signalized intersection of Central Ave. and Schaefer Ave., two of the area's highly traveled primary thoroughfares. Central Ave. runs north-south, providing direct connection to Chino Hills to the south as well as Montclair and Upland to the north. Schaefer Ave. runs east-west providing connection to the expanding Ontario Ranch region to the east.

Join popular co-tenants such as Farmer Boys, Subway, First Bank, and other established local businesses, ensuring a steady flow of foot traffic to attract clientele.