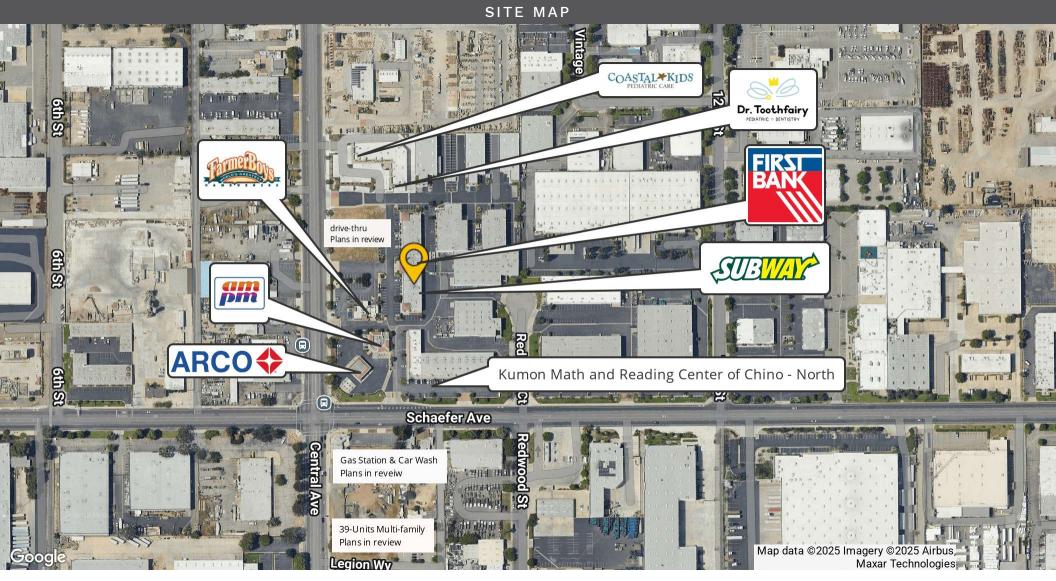

## PROPERTY PROFILE

The McCalla Center offers a formidable presence at the signalized intersection of Central Ave. and Schaefer Ave., two of the area's highly traveled primary thoroughfares. Central Ave. runs north-south, providing direct connection to Chino Hills to the south as well as Montclair and Upland to the north. Schaefer Ave. runs east-west providing connection to the expanding Ontario Ranch region to the east.

1.6 miles from the CA-60 Freeway and 2.6 miles from the CA-71 Freeway. Close proximity to key landmarks, including the Carol Owens Community Center and Chino City Hall, both just 0.4 miles away.

Prominently displayed directory signage along busy Central Ave. offers maximum visibility, making it an ideal spot for any business.

Join popular co-tenants such as Farmer Boys, Subway, First Bank, and other established local businesses, ensuring a steady flow of foot traffic to attract clientele.