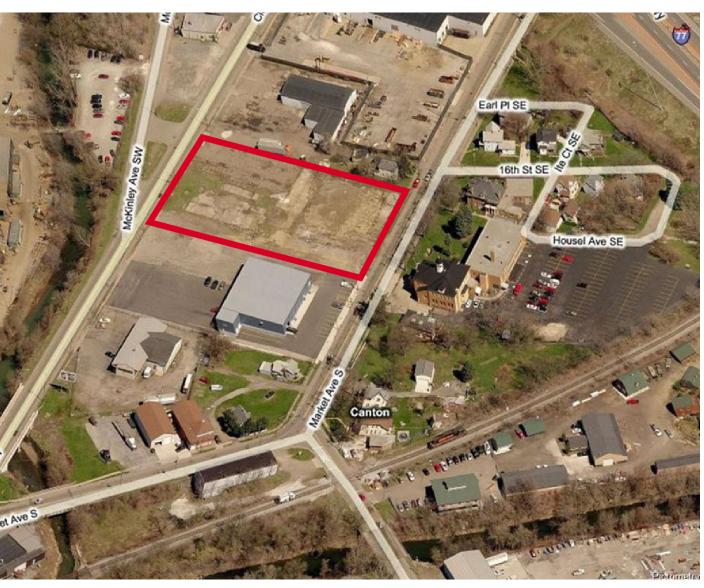

## For Sale/Build to Suit 2± Acres

## 1630 Cleveland Ave SW Canton, Ohio 44706

| PARCELS | 0246134 |
|---------|---------|
| ACRES   | 2 ±     |
| ZONING  | CC - 11 |

- Rent to be established when building is approved
- Utilities Available
- Located close to I-77