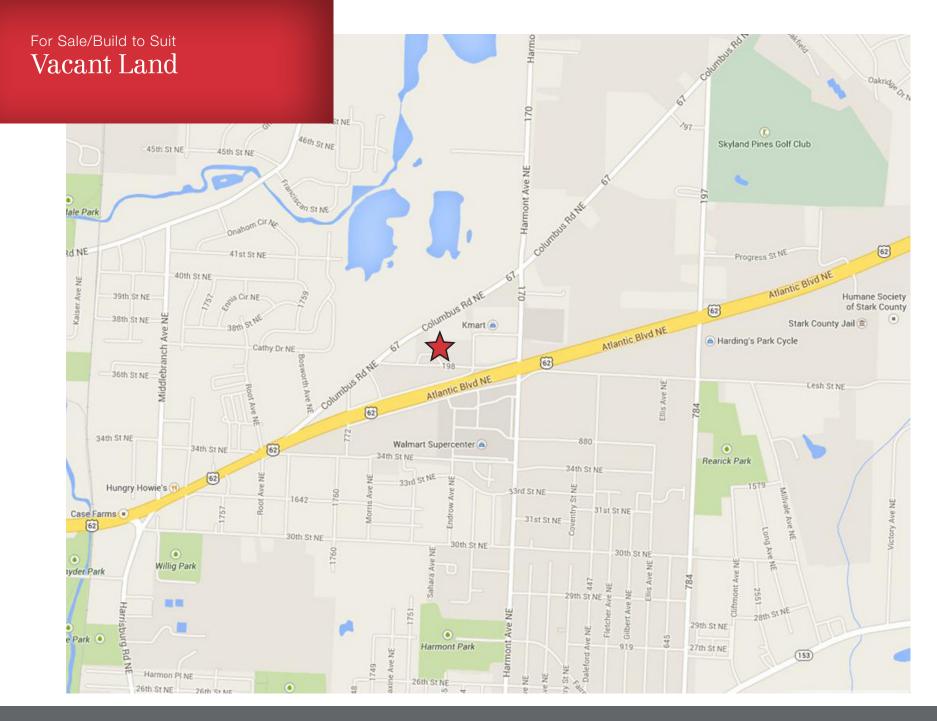

## For Sale/Build to Suit 2± Acres

## 1630 Cleveland Ave SW Canton, Ohio 44706

| PARCELS | 0246134 |
|---------|---------|
| ACRES   | 2 ±     |
| ZONING  | CC - 11 |

- Rent to be established when building is approved
- Utilities Available
- Located close to I-77