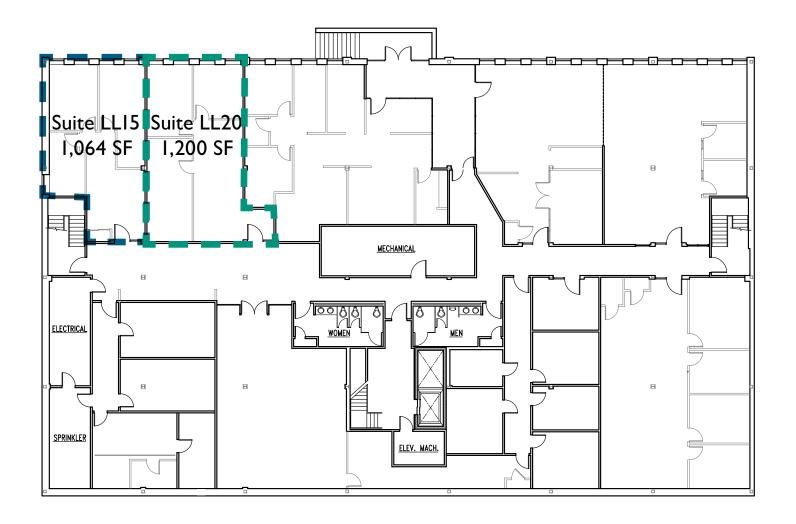

### LOWER LEVEL

### LL15: 1,064 SF Suite LL20: 1,200 SF

Floor Plan measurements are approximate and are for illustrative purposes only. While we do not doubt the floor plans accuracy, we make no guarantee, warranty or representation as to the accuracy and completeness of the floor plan.

ELLISON PATTEN 617.951.4136 epatten@lpc.com