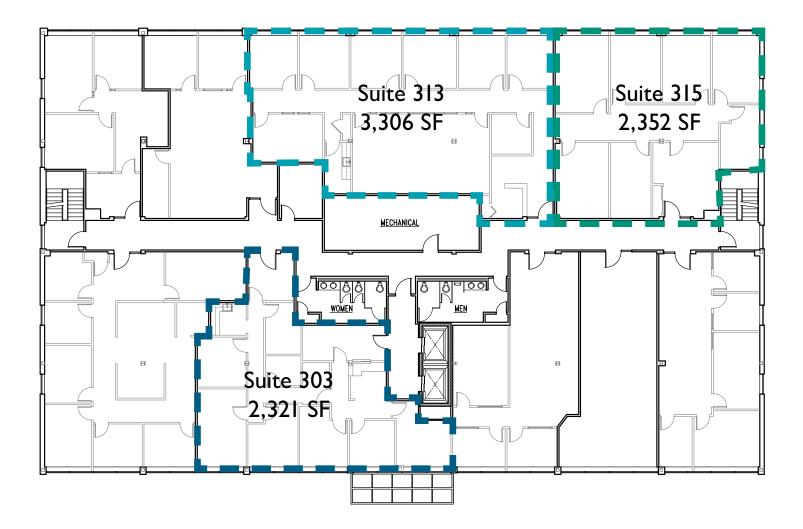

#### 3<sup>RD</sup> FLOOR

■ Suite 303: 2,321 SF ■ Suite 315: 2,352 SF ■ Suite 313: 3,306 SF

Floor Plan measurements are approximate and are for illustrative purposes only. While we do not doubt the floor plans accuracy, we make no guarantee, warranty or representation as to the accuracy and completeness of the floor plan.

ELLISON PATTEN 617.951.4136 epatten@lpc.com