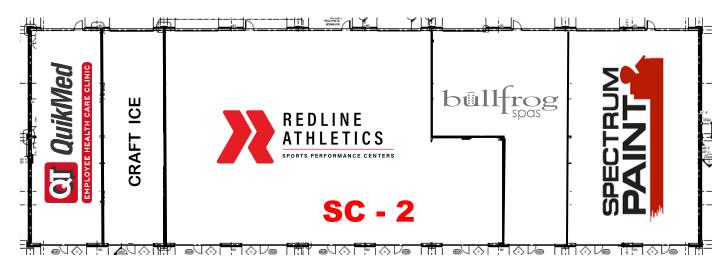

## HWY 75 Service Centers I, II & III

- 2,000 SF available
- Service Center II newly constructed and 100% Leased
- Need a larger space to Lease?
  Service Center III now pre-leasing
- Conveniently located less that 1 mile south of the Creek Turnpike and HWY 75 intersection, with excellent access to both.
- Locally owned and managed