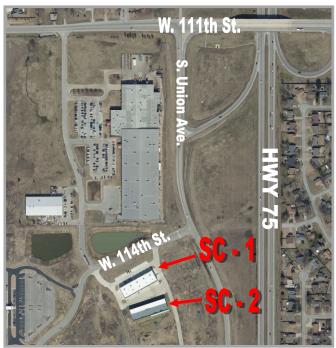

## HWY 75 Service Centers I, II & III

- 2,000 SF available
- Service Center II newly constructed and 100% Leased
- Need a larger space to Lease?
  Service Center III now pre-leasing
- Conveniently located less that 1 mile south of the Creek Turnpike and HWY 75 intersection, with excellent access to both.
- Locally owned and managed