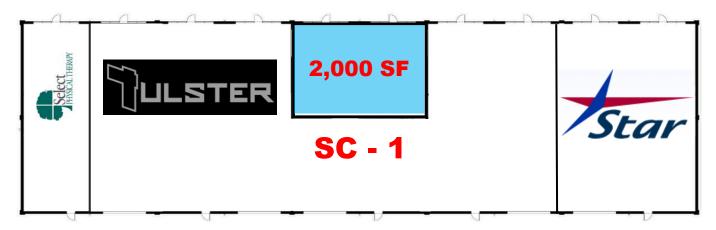

## HWY 75 Service Centers I, II & III

- 2,000 SF available
- Service Center II newly constructed and 100% Leased
- Need a larger space to Lease?
  Service Center III now pre-leasing
- Conveniently located less that 1 mile south of the Creek Turnpike and HWY 75 intersection, with excellent access to both.
- Locally owned and managed

#### 2,000 SF space is open in configuration.