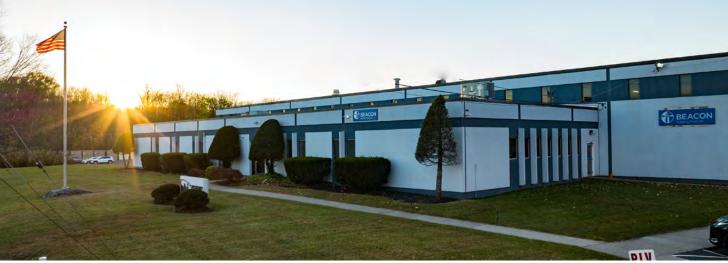

## 2 Great Pasture Road | Danbury, CT

As exclusive sales agent, Avison Young is pleased to offer for sale 2 Great Pasture Road Danbury, CT (the "Property"). This value-add mark to market offering consists of 15.6-acres with a highly functioning 115,000 square foot (sf) industrial facility of which one of the two tenants occupying 83% of the building is leased on a short-term basis. The two tenants provide cashflow during a strategic repositioning for investor or end-user. Investment highlights include:

## Property overview

| PROPERTY INFORMATION |                                           |
|----------------------|-------------------------------------------|
| Address              | 2 Great Pasture Road<br>Danbury, CT 06810 |
| Land Acres           | 15.57                                     |
| Building RBA         | 115,000                                   |
| Office sf            | 7,000                                     |
| Zoning               | IL-40                                     |
| Parking Spaces       | 52 with potential expansion               |
| Year Built           | 1955                                      |
| Year Renovated       | 2000 & 2016                               |
| Clear Heights        | 22'-26'                                   |
| Drive-In Doors       | 5                                         |
| Dock Doors           | 7                                         |
| Total Property Taxes | \$138,837                                 |