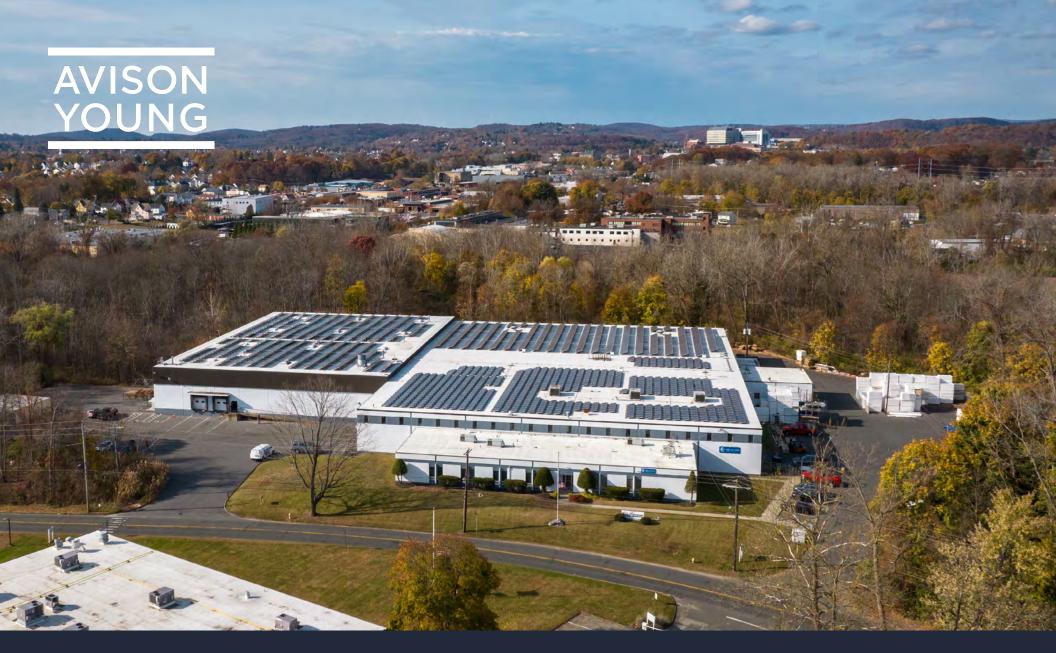

# Warehouse with expandable yard | 15.6-acre site

2 GREAT PASTURE ROAD | DANBURY, CT

## 2 Great Pasture Road | Danbury, CT

As exclusive sales agent, Avison Young is pleased to offer for sale 2 Great Pasture Road Danbury, CT (the "Property"). This value-add mark to market offering consists of 15.6-acres with a highly functioning 115,000 square foot (sf) industrial facility of which one of the two tenants occupying 83% of the building is leased on a short-term basis. The two tenants provide cashflow during a strategic repositioning for investor or end-user. Investment highlights include:

## Property overview

| PROPERTY INFORMATION |                                           |
|----------------------|-------------------------------------------|
| Address              | 2 Great Pasture Road<br>Danbury, CT 06810 |
| Land Acres           | 15.57                                     |
| Building RBA         | 115,000                                   |
| Office sf            | 7,000                                     |
| Zoning               | IL-40                                     |
| Parking Spaces       | 52 with potential expansion               |
| Year Built           | 1955                                      |
| Year Renovated       | 2000 & 2016                               |
| Clear Heights        | 22'-26'                                   |
| Drive-In Doors       | 5                                         |
| Dock Doors           | 7                                         |
| Total Property Taxes | \$138,837                                 |