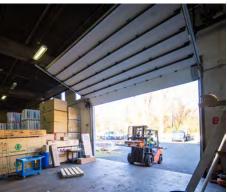

## Property overview

| PROPERTY INFORMATION |                                           |
|----------------------|-------------------------------------------|
| Address              | 2 Great Pasture Road<br>Danbury, CT 06810 |
| Land Acres           | 15.57                                     |
| Building RBA         | 115,000                                   |
| Office sf            | 7,000                                     |
| Zoning               | IL-40                                     |
| Parking Spaces       | 52 with potential expansion               |
| Year Built           | 1955                                      |
| Year Renovated       | 2000 & 2016                               |
| Clear Heights        | 22'-26'                                   |
| Drive-In Doors       | 5                                         |
| Dock Doors           | 7                                         |
| Total Property Taxes | \$138,837                                 |