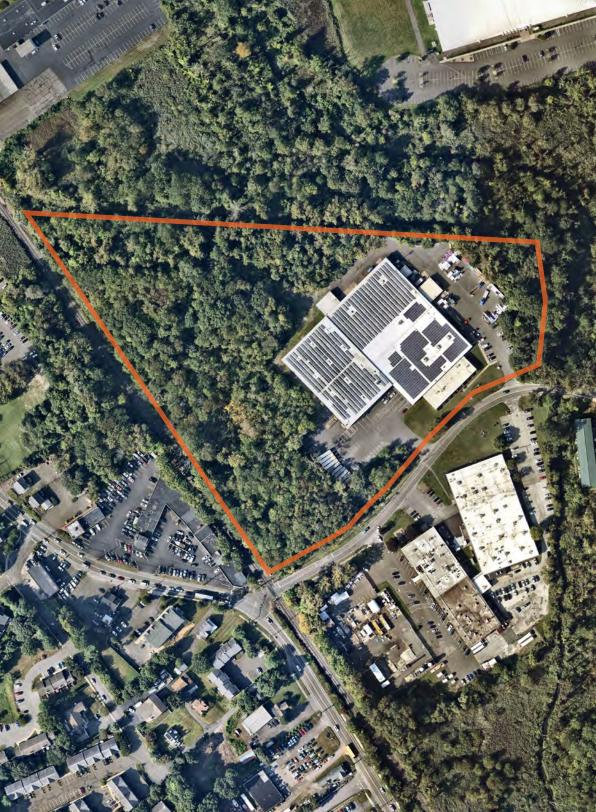

# Warehouse with expandable yard | 15.6-acre site

2 GREAT PASTURE ROAD | DANBURY, CT

## 2 Great Pasture Road | Danbury, CT

As exclusive sales agent, Avison Young is pleased to offer for sale 2 Great Pasture Road Danbury, CT (the "Property"). This value-add mark to market offering consists of 15.6-acres with a highly functioning 115,000 square foot (sf) industrial facility of which one of the two tenants occupying 83% of the building is leased on a short-term basis. The two tenants provide cashflow during a strategic repositioning for investor or end-user. Investment highlights include:

## Property overview

| PROPERTY INFORMATION |                                           |
|----------------------|-------------------------------------------|
| Address              | 2 Great Pasture Road<br>Danbury, CT 06810 |
| Land Acres           | 15.57                                     |
| Building RBA         | 115,000                                   |
| Office sf            | 7,000                                     |
| Zoning               | IL-40                                     |
| Parking Spaces       | 52 with potential expansion               |
| Year Built           | 1955                                      |
| Year Renovated       | 2000 & 2016                               |
| Clear Heights        | 22'-26'                                   |
| Drive-In Doors       | 5                                         |
| Dock Doors           | 7                                         |
| Total Property Taxes | \$138,837                                 |