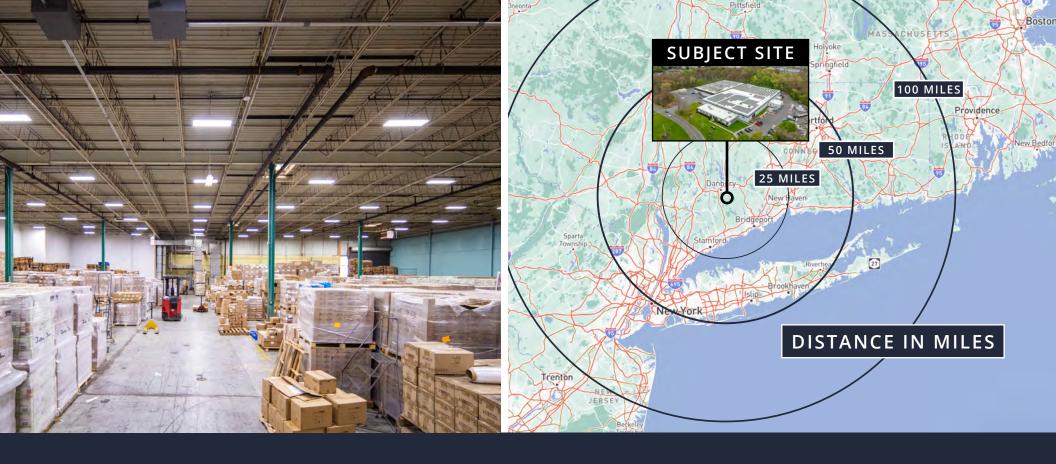

## 2 Great Pasture Road | Danbury, CT

As exclusive sales agent, Avison Young is pleased to offer for sale 2 Great Pasture Road Danbury, CT (the "Property"). This value-add mark to market offering consists of 15.6-acres with a highly functioning 115,000 square foot (sf) industrial facility of which one of the two tenants occupying 83% of the building is leased on a short-term basis. The two tenants provide cashflow during a strategic repositioning for investor or end-user. Investment highlights include:

## Property overview

| PROPERTY INFORMATION |                                           |
|----------------------|-------------------------------------------|
| Address              | 2 Great Pasture Road<br>Danbury, CT 06810 |
| Land Acres           | 15.57                                     |
| Building RBA         | 115,000                                   |
| Office sf            | 7,000                                     |
| Zoning               | IL-40                                     |
| Parking Spaces       | 52 with potential expansion               |
| Year Built           | 1955                                      |
| Year Renovated       | 2000 & 2016                               |
| Clear Heights        | 22'-26'                                   |
| Drive-In Doors       | 5                                         |
| Dock Doors           | 7                                         |
| Total Property Taxes | \$138,837                                 |