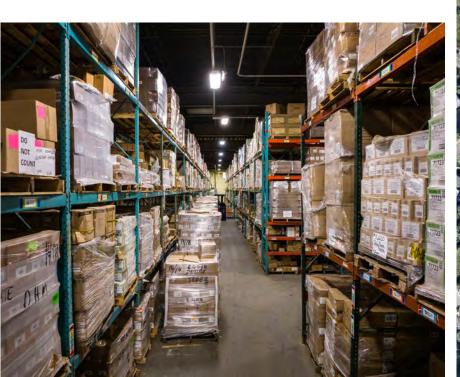

## 2 Great Pasture Road | Danbury, CT

As exclusive sales agent, Avison Young is pleased to offer for sale 2 Great Pasture Road Danbury, CT (the "Property"). This value-add mark to market offering consists of 15.6-acres with a highly functioning 115,000 square foot (sf) industrial facility of which one of the two tenants occupying 83% of the building is leased on a short-term basis. The two tenants provide cashflow during a strategic repositioning for investor or end-user. Investment highlights include:

## Property overview

| PROPERTY INFORMATION |                                           |
|----------------------|-------------------------------------------|
| Address              | 2 Great Pasture Road<br>Danbury, CT 06810 |
| Land Acres           | 15.57                                     |
| Building RBA         | 115,000                                   |
| Office sf            | 7,000                                     |
| Zoning               | IL-40                                     |
| Parking Spaces       | 52 with potential expansion               |
| Year Built           | 1955                                      |
| Year Renovated       | 2000 & 2016                               |
| Clear Heights        | 22'-26'                                   |
| Drive-In Doors       | 5                                         |
| Dock Doors           | 7                                         |
| Total Property Taxes | \$138,837                                 |