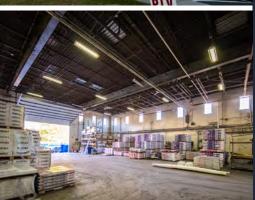

## Property overview

| PROPERTY INFORMATION |                                           |
|----------------------|-------------------------------------------|
| Address              | 2 Great Pasture Road<br>Danbury, CT 06810 |
| Land Acres           | 15.57                                     |
| Building RBA         | 115,000                                   |
| Office sf            | 7,000                                     |
| Zoning               | IL-40                                     |
| Parking Spaces       | 52 with potential expansion               |
| Year Built           | 1955                                      |
| Year Renovated       | 2000 & 2016                               |
| Clear Heights        | 22'-26'                                   |
| Drive-In Doors       | 5                                         |
| Dock Doors           | 7                                         |
| Total Property Taxes | \$138,837                                 |