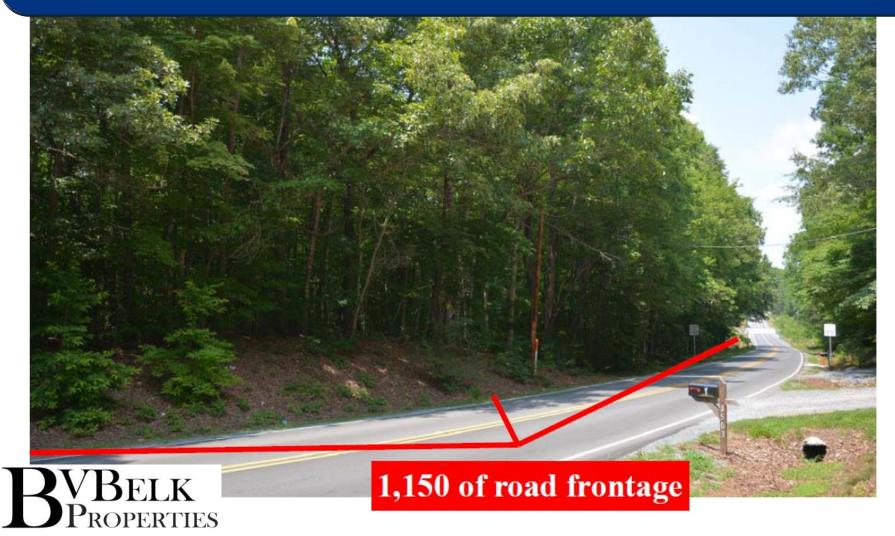

## **Property Data**

| Location:        | Just off Waxhaw-Indian Trail Road & Providence Road in Waxhaw, NC.                                                               |
|------------------|----------------------------------------------------------------------------------------------------------------------------------|
| Description:     | +/- 100 acres of prime residential development property less than 1 mile from downtown Waxhaw. Just off Providence Rd/Broome St. |
|                  | Property features +/- 1,150 feet of road frontage.                                                                               |
|                  |                                                                                                                                  |
| PIN:             | 06114002A (Union County)                                                                                                         |
| Land Use/Zoning: | Zoned R3 in Union County.                                                                                                        |
|                  |                                                                                                                                  |
| Drive Distances: | Charlotte, NC (city limits)7.9 miles                                                                                             |
|                  | Charlotte, NC (uptown)23 miles                                                                                                   |
|                  | Charlotte-Douglas International Airport30.1 miles                                                                                |
| Utilities:       | Water & Sewer on property                                                                                                        |
|                  |                                                                                                                                  |