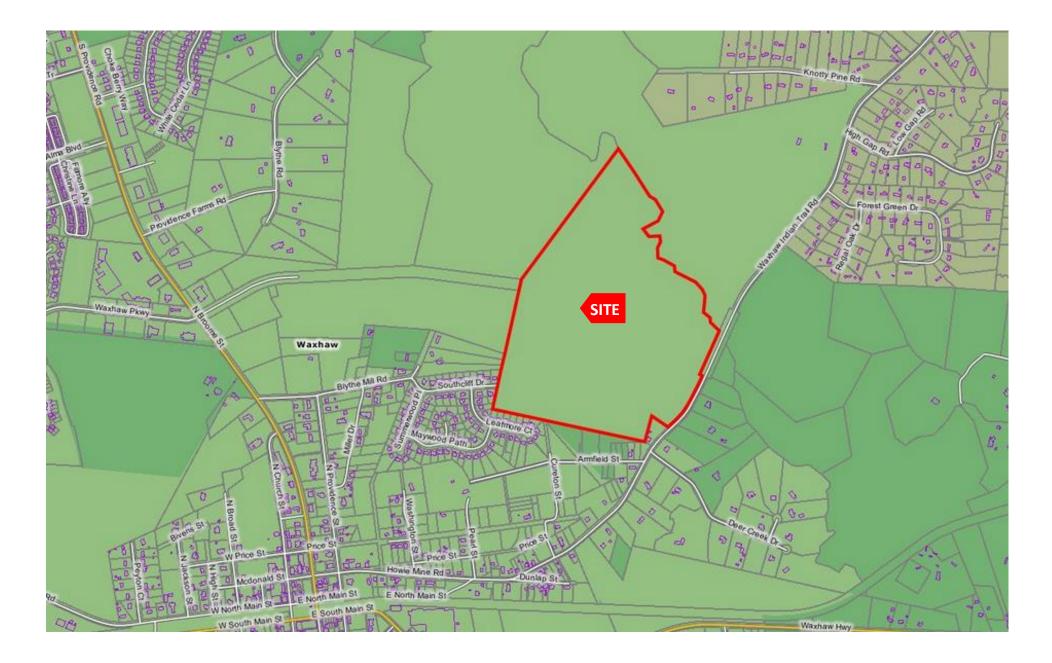

## **Property Data**

| Location:        | Just off Waxhaw-Indian Trail Road & Providence Road in Waxhaw, NC.                                                               |
|------------------|----------------------------------------------------------------------------------------------------------------------------------|
| Description:     | +/- 100 acres of prime residential development property less than 1 mile from downtown Waxhaw. Just off Providence Rd/Broome St. |
|                  | Property features +/- 1,150 feet of road frontage.                                                                               |
|                  |                                                                                                                                  |
| PIN:             | 06114002A (Union County)                                                                                                         |
| Land Use/Zoning: | Zoned R3 in Union County.                                                                                                        |
|                  |                                                                                                                                  |
| Drive Distances: | Charlotte, NC (city limits)7.9 miles                                                                                             |
|                  | Charlotte, NC (uptown)23 miles                                                                                                   |
|                  | Charlotte-Douglas International Airport30.1 miles                                                                                |
| Utilities:       | Water & Sewer on property                                                                                                        |
|                  |                                                                                                                                  |