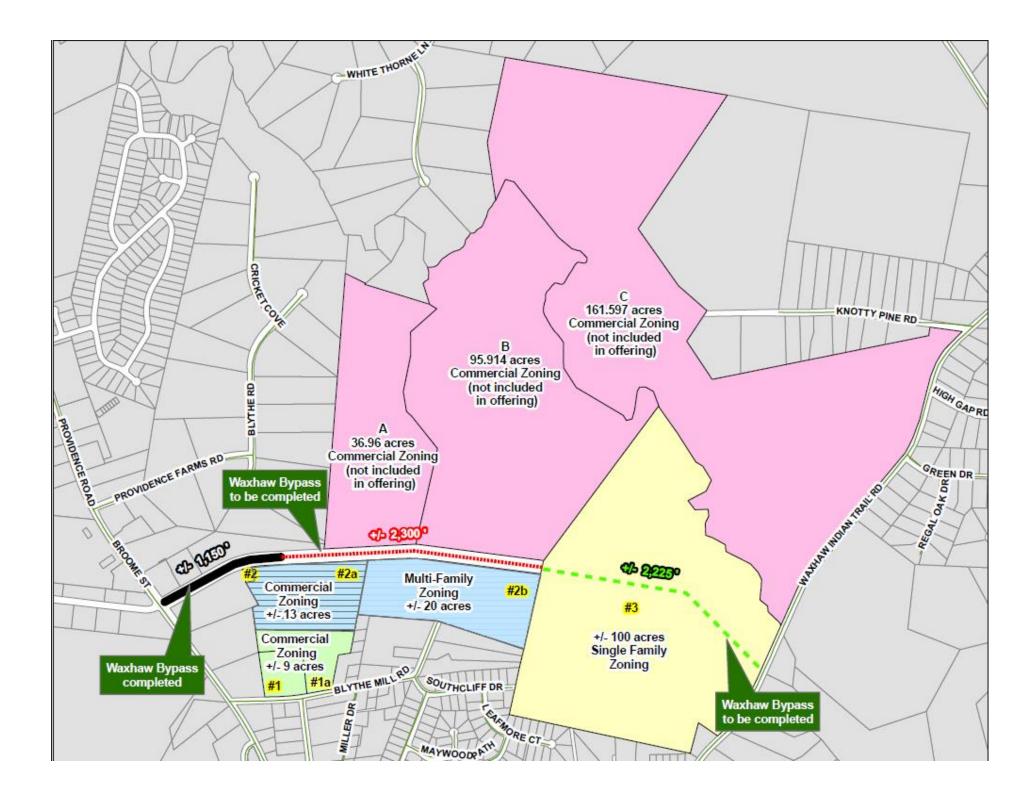

## **Property Data**

| Location:        | Just off Waxhaw-Indian Trail Road & Providence Road in Waxhaw, NC.                                                               |
|------------------|----------------------------------------------------------------------------------------------------------------------------------|
| Description:     | +/- 100 acres of prime residential development property less than 1 mile from downtown Waxhaw. Just off Providence Rd/Broome St. |
|                  | Property features +/- 1,150 feet of road frontage.                                                                               |
|                  |                                                                                                                                  |
| PIN:             | 06114002A (Union County)                                                                                                         |
| Land Use/Zoning: | Zoned R3 in Union County.                                                                                                        |
|                  |                                                                                                                                  |
| Drive Distances: | Charlotte, NC (city limits)7.9 miles                                                                                             |
|                  | Charlotte, NC (uptown)23 miles                                                                                                   |
|                  | Charlotte-Douglas International Airport30.1 miles                                                                                |
| Utilities:       | Water & Sewer on property                                                                                                        |
|                  |                                                                                                                                  |