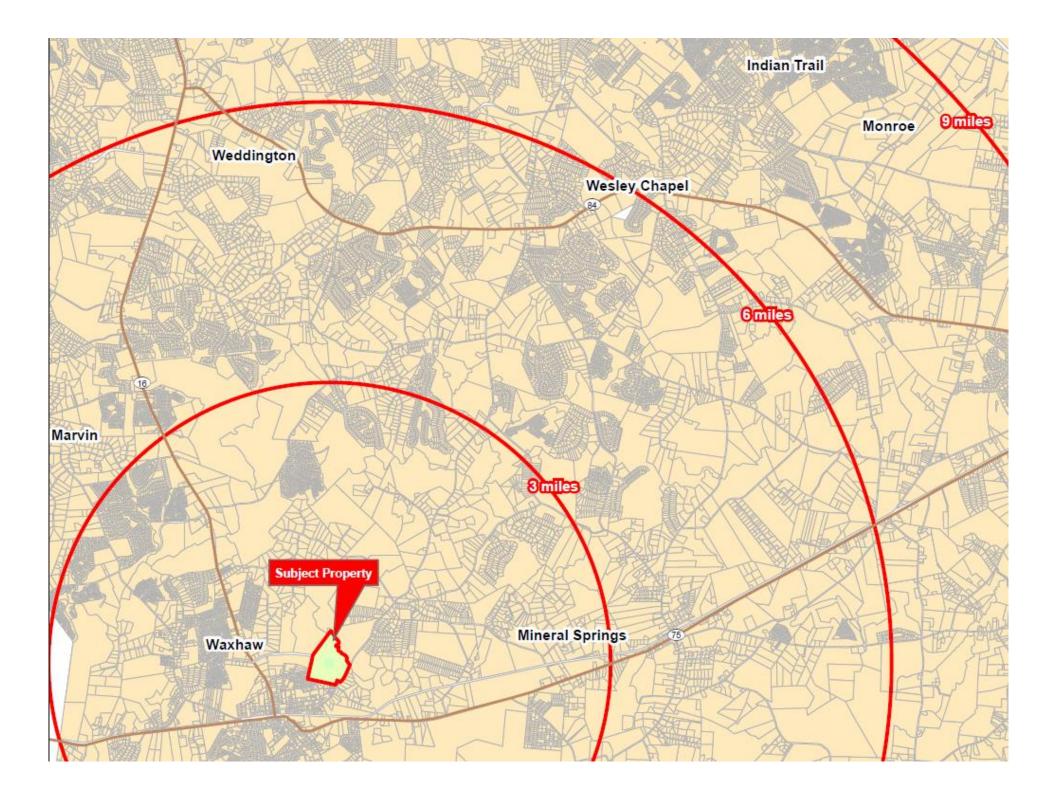

|

## Area Summary:

The picturesque town of Waxhaw is the area's most desirable destination for families. Lower taxes, relaxed lifestyle and an easy commute to all points in Charlotte make the Providence Rd corridor of Union County an ideal destination for new home development. Nestled among tree-lined streets and a quiet, rural environment yet still offering convenient retail destinations nearby, this is a rare opportunity for a prestigious single-family home development.





204-C West Woodlawn Road Charlotte, North Carolina 28217 (704)-532-0028 Fax (704) 532-4301 www.bvbproperties.com





BYBELK PROPERTIES 204-C West Woodlawn Road Charlotte, North Carolina 28217 (704)-532-0028 Fax (704) 532-4301 www.bvbproperties.com





Surrounding Neighborhods to the Subject Property