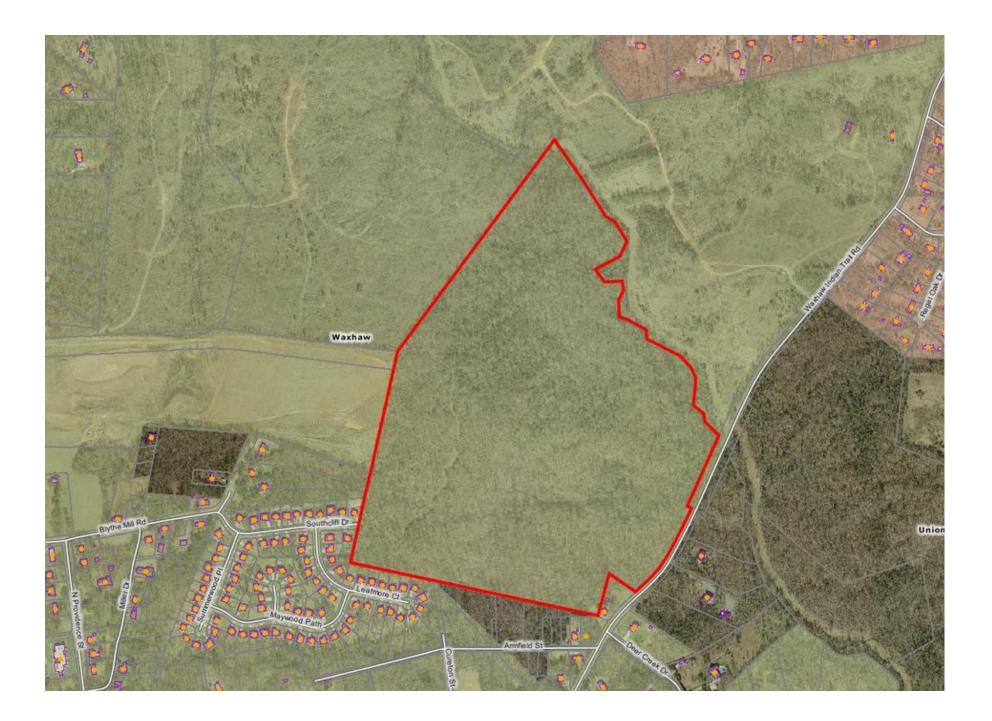

## Land for sale: +/- 100 Total Acres Waxhaw, NC Waxhaw Indian Trail Rd off Broome St/Hwy 16 (Providence Rd)



204-C West Woodlawn Road Charlotte, North Carolina 28217 (704)-532-0028 Fax (704) 532-4301 www.bvbproperties.com



## SouthBrook Neighborhood

Looking down South Cliff Drive (off of Blythe Mill Rd) to the barricade at the end of the street. This denotes the edge of the subject property. When this property is developed, this street will extend into and throughout the new development.





## **Property Data**

| Location:        | Just off Waxhaw-Indian Trail Road & Providence Road in Waxhaw, NC.                                                               |
|------------------|----------------------------------------------------------------------------------------------------------------------------------|
| Description:     | +/- 100 acres of prime residential development property less than 1 mile from downtown Waxhaw. Just off Providence Rd/Broome St. |
|                  | Property features +/- 1,150 feet of road frontage.                                                                               |
|                  |                                                                                                                                  |
| PIN: