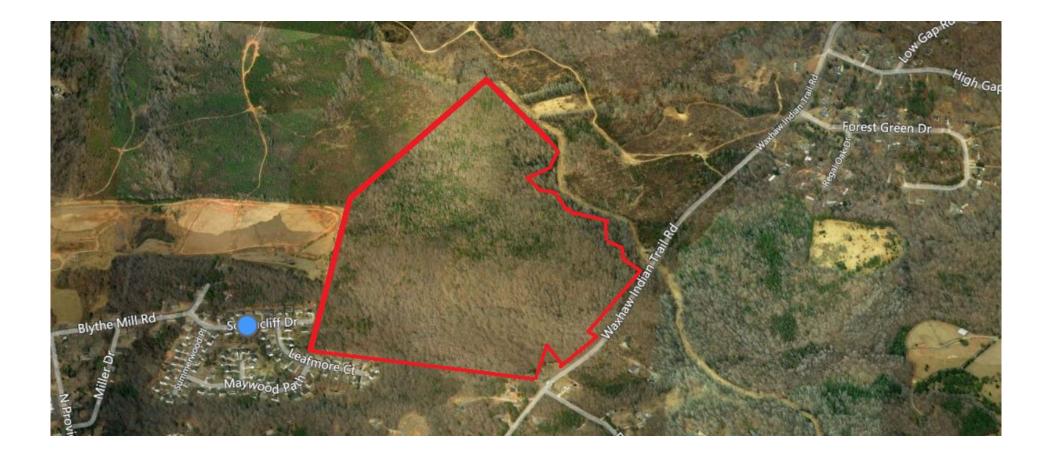

|
| Utilities:       | Water & Sewer on property                                                                                                        |
|                  |                                                                                                                                  |

## Area Summary:

The picturesque town of Waxhaw is the area's most desirable destination for families. Lower taxes, relaxed lifestyle and an easy commute to all points in Charlotte make the Providence Rd corridor of Union County an ideal destination for new home development. Nestled among tree-lined streets and a quiet, rural environment yet still offering convenient retail destinations nearby, this is a rare opportunity for a prestigious single-family home development.





204-C West Woodlawn Road Charlotte, North Carolina 28217 (704)-532-0028 Fax (704) 532-4301 www.bvbproperties.com





BYBELK PROPERTIES 204-C West Woodlawn Road Charlotte, North Carolina 28217 (704)-532-0028 Fax (704) 532-4301 www.bvbproperties.com





Surrounding Neighborhods to the Subject Property