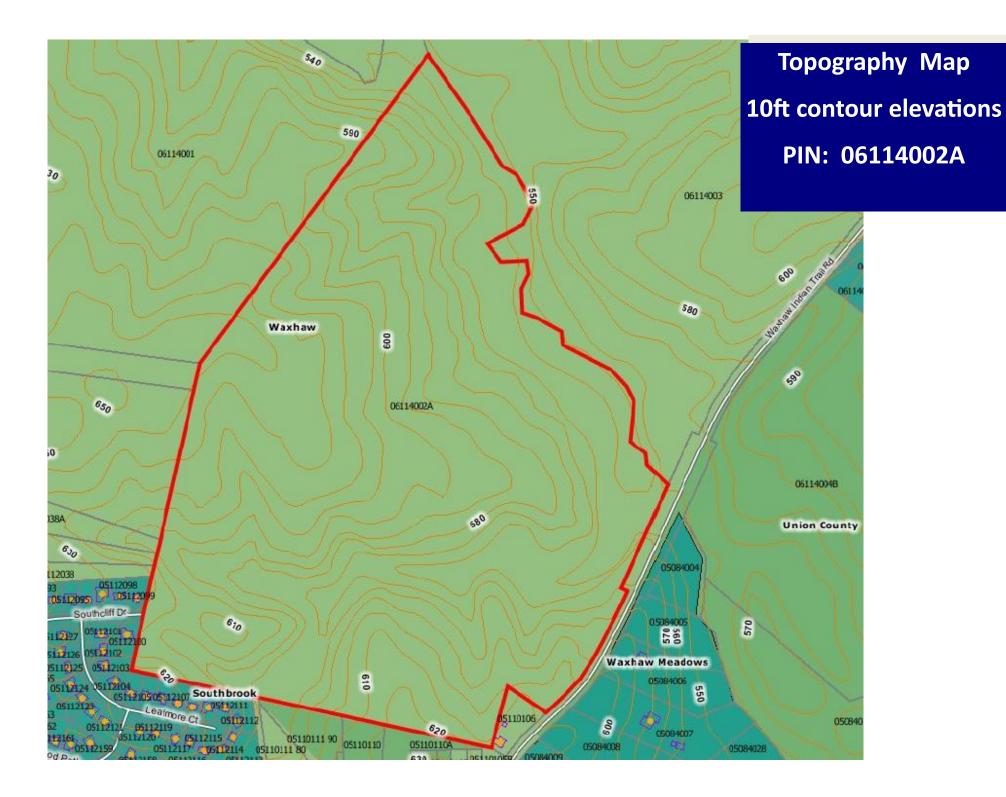

## **Property Data**

| Location:        | Just off Waxhaw-Indian Trail Road & Providence Road in Waxhaw, NC.                                                               |
|------------------|----------------------------------------------------------------------------------------------------------------------------------|
| Description:     | +/- 100 acres of prime residential development property less than 1 mile from downtown Waxhaw. Just off Providence Rd/Broome St. |
|                  | Property features +/- 1,150 feet of road frontage.                                                                               |
|                  |                                                                                                                                  |
| PIN:             | 06114002A (Union County)                                                                                                         |
| Land Use/Zoning: | Zoned R3 in Union County.                                                                                                        |
|                  |                                                                                                                                  |
| Drive Distances: | Charlotte, NC (city limits)7.9 miles                                                                                             |
|                  | Charlotte, NC (uptown)23 miles                                                                                                   |
|                  | Charlotte-Douglas International Airport30.1 miles                                                                                |
| Utilities:       | Water & Sewer on property                                                                                                        |
|                  |                                                                                                                                  |