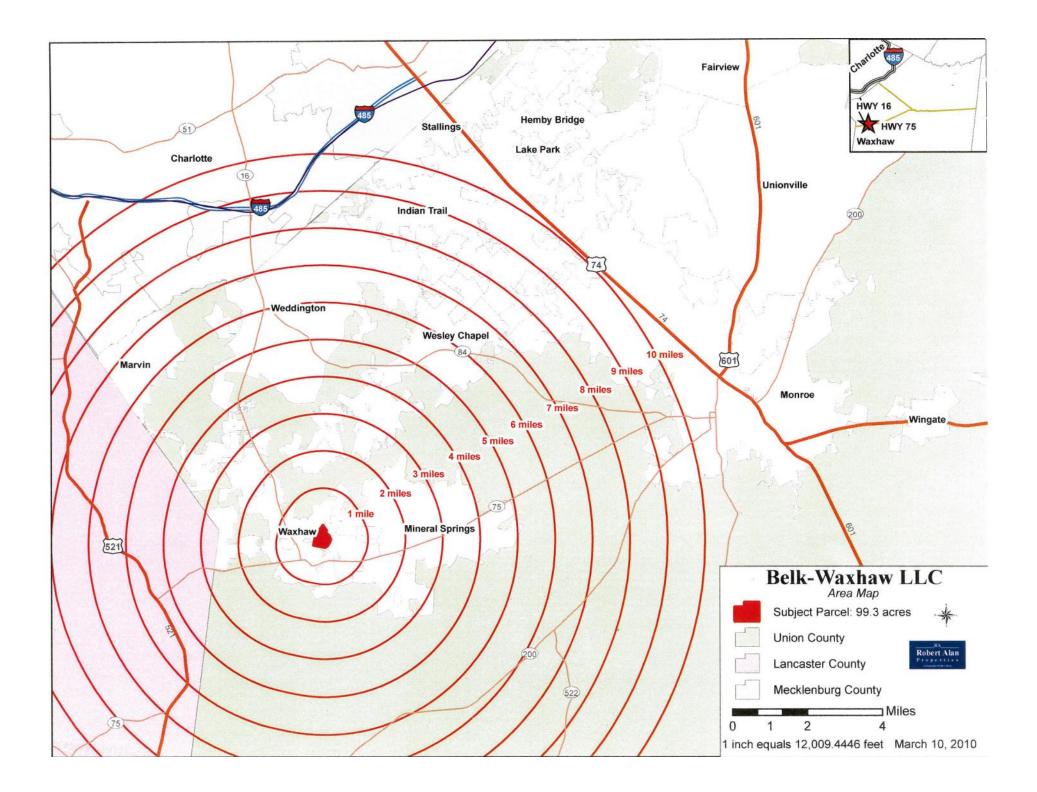

## **Property Data**

| Location:        | Just off Waxhaw-Indian Trail Road & Providence Road in Waxhaw, NC.                                                               |
|------------------|----------------------------------------------------------------------------------------------------------------------------------|
| Description:     | +/- 100 acres of prime residential development property less than 1 mile from downtown Waxhaw. Just off Providence Rd/Broome St. |
|                  | Property features +/- 1,150 feet of road frontage.                                                                               |
|                  |                                                                                                                                  |
| PIN:             | 06114002A (Union County)                                                                                                         |
| Land Use/Zoning: | Zoned R3 in Union County.                                                                                                        |
|                  |                                                                                                                                  |
| Drive Distances: | Charlotte, NC (city limits)7.9 miles                                                                                             |
|                  | Charlotte, NC (uptown)23 miles                                                                                                   |
|                  | Charlotte-Douglas International Airport30.1 miles                                                                                |
| Utilities:       | Water & Sewer on property                                                                                                        |
|                  |                                                                                                                                  |