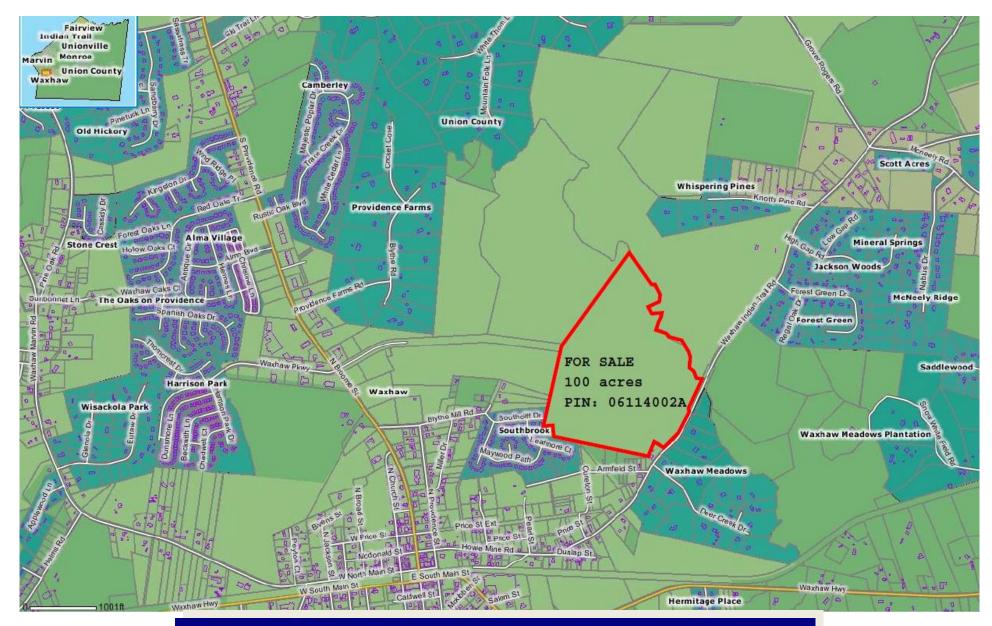

|

## Area Summary:

The picturesque town of Waxhaw is the area's most desirable destination for families. Lower taxes, relaxed lifestyle and an easy commute to all points in Charlotte make the Providence Rd corridor of Union County an ideal destination for new home development. Nestled among tree-lined streets and a quiet, rural environment yet still offering convenient retail destinations nearby, this is a rare opportunity for a prestigious single-family home development.





204-C West Woodlawn Road Charlotte, North Carolina 28217 (704)-532-0028 Fax (704) 532-4301 www.bvbproperties.com





BYBELK PROPERTIES 204-C West Woodlawn Road Charlotte, North Carolina 28217 (704)-532-0028 Fax (704) 532-4301 www.bvbproperties.com





Surrounding Neighborhods to the Subject Property