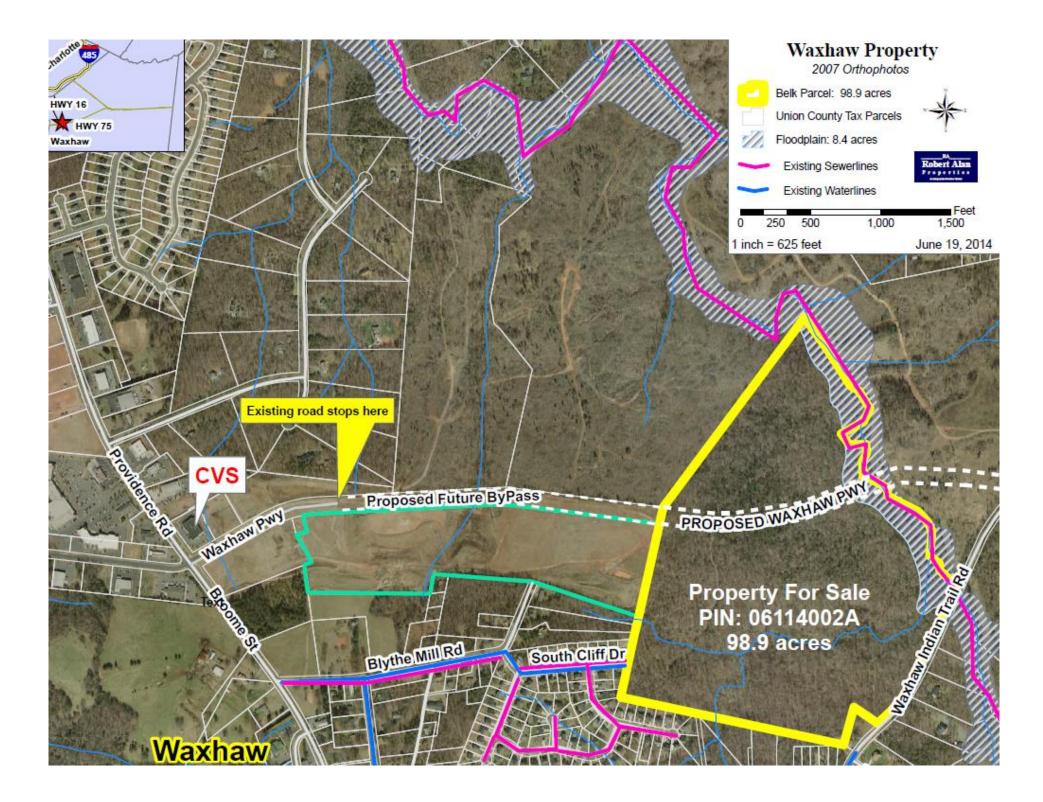

## Land for sale: +/- 100 Total Acres Waxhaw, NC Waxhaw Indian Trail Rd off Broome St/Hwy 16 (Providence Rd)

204-C West Woodlawn Road Charlotte, North Carolina 28217 (704)-532-0028 Fax (704) 532-4301 www.bvbproperties.com

## **Property Data**

| Location:        | Just off Waxhaw-Indian Trail Road & Providence Road in Waxhaw, NC.                                                               |
|------------------|----------------------------------------------------------------------------------------------------------------------------------|
| Description:     | +/- 100 acres of prime residential development property less than 1 mile from downtown Waxhaw. Just off Providence Rd/Broome St. |
|                  | Property features +/- 1,150 feet of road frontage.                                                                               |
|                  |                                                                                                                                  |
| PIN:             | 06114002A (Union County)                                                                                                         |
| Land Use/Zoning: | Zoned R3 in Union County.                                                                                                        |
|                  |                                                                                                                                  |
| Drive Distances: | Charlotte, NC (city limits)7.9 miles                                                                                             |
|                  | Charlotte, NC (uptown)23 miles                                                                                                   |
|                  | Charlotte-Douglas International Airport30.1 miles                                                                                |
| Utilities:       | Water & Sewer on property                                                                                                        |
|                  |                                                                                                                                  |