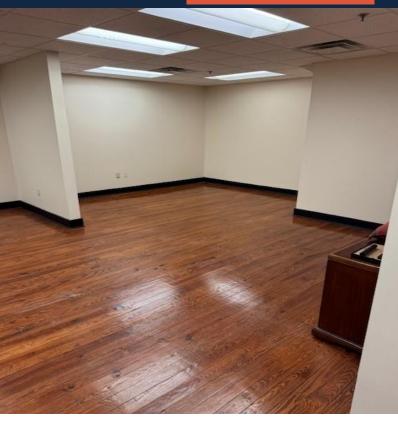

## Prime Balcony Overlooking Main St in downtown Greenville

**Property Highlights** 

- 2-story office space with a creative loft area
- 1,855 +/- total sf available for office or residential use
- 4 private offices & open
- workspace
- Kitchenette area
- Adjacent to the Hyatt Hotel at Noma Square
- Tax Map 0032000200614