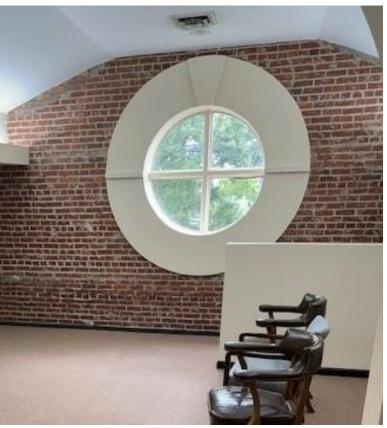

## Prime Balcony Overlooking Main St in downtown Greenville

**Property Highlights** 

- 2-story office space with a creative loft area
- 1,855 +/- total sf available for office or residential use
- 4 private offices & open
- workspace
- Kitchenette area
- Adjacent to the Hyatt Hotel at Noma Square
- Tax Map 0032000200614