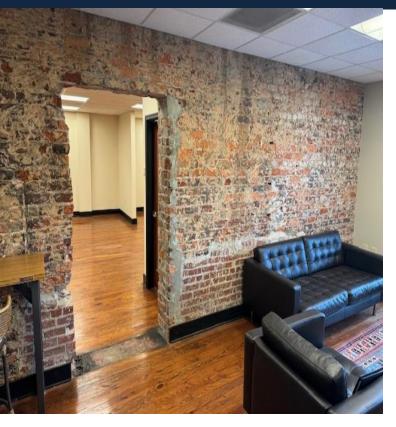

## Prime Balcony Overlooking Main St in downtown Greenville

**Property Highlights** 

- 2-story office space with a creative loft area
- 1,855 +/- total sf available for office or residential use
- 4 private offices & open
- workspace
- Kitchenette area
- Adjacent to the Hyatt Hotel at Noma Square
- Tax Map 0032000200614