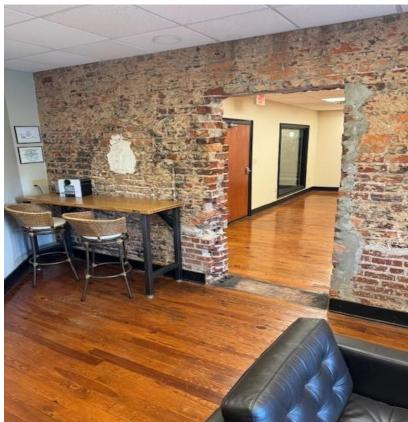

## Prime Balcony Overlooking Main St in downtown Greenville

**Property Highlights** 

- 2-story office space with a creative loft area
- 1,855 +/- total sf available for office or residential use
- 4 private offices & open
- workspace
- Kitchenette area
- Adjacent to the Hyatt Hotel at Noma Square
- Tax Map 0032000200614