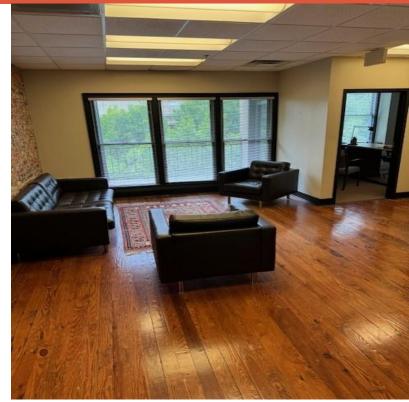

## Prime Balcony Overlooking Main St in downtown Greenville

**Property Highlights** 

- 2-story office space with a creative loft area
- 1,855 +/- total sf available for office or residential use
- 4 private offices & open
- workspace
- Kitchenette area
- Adjacent to the Hyatt Hotel at Noma Square
- Tax Map 0032000200614