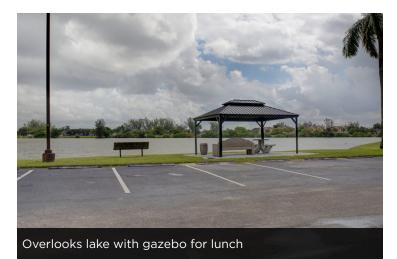

#### **PROPERTY OVERVIEW**

Recently renovated Trafalgar Office Plaza offers office leasing in a campus atmosphere with picturesque lake views. Ideally located In The Fort Lauderdale Commerce Center near an abundance of restaurants, hotels and retail.

#### **PROPERTY HIGHLIGHTS**

- Lakefront Property.
- 4/1,000 Parking Ratio.
- Landscaped Courtyard With Reflecting Pool.
- Key Card Security Access System.
- Estimated Operating Expenses are \$8.75 PSF.
- Easy access to I-95 and the Florida Turnpike.
- 24/7 Access
- Floor to Ceiling Window Line Allowing Lots of Natural Light.
- New High Efficiency LED Lighting
- Courtyard and Lake Views