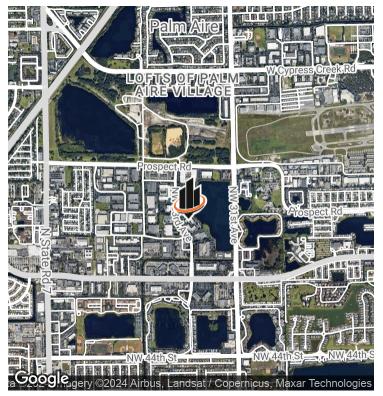

## **DEMOGRAPHICS MAP & REPORT**

| POPULATION           | 1 MILE   | 3 MILES  | 5 MILES  |
|----------------------|----------|----------|----------|
| TOTAL POPULATION     | 8,406    | 144,691  | 448,602  |
| AVERAGE AGE          | 34.5     | 37.8     | 38.5     |
| AVERAGE AGE (MALE)   | 32.4     | 36.5     | 37.3     |
| AVERAGE AGE (FEMALE) | 36.9     | 39.4     | 39.8     |
| HOUSEHOLDS & INCOME  | 1 MILE   | 3 MILES  | 5 MILES  |
| TOTAL HOUSEHOLDS     | 3,107    | 56,455   | 173,255  |
| # OF PERSONS PER HH  | 2.7      | 2.6      | 2.6      |
|                      |          |          |          |
| AVERAGE HH INCOME    | \$53,055 | \$50,247 | \$52,370 |