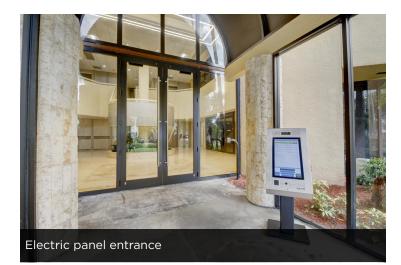

#### **PROPERTY HIGHLIGHTS**

- Lakefront Property.
- 4/1,000 Parking Ratio.
- Landscaped Courtyard With Reflecting Pool.
- Key Card Security Access System.
- Estimated Operating Expenses are \$8.75 PSF.
- Easy access to I-95 and the Florida Turnpike.
- 24/7 Access
- Floor to Ceiling Window Line Allowing Lots of Natural Light.
- New High Efficiency LED Lighting
- Courtyard and Lake Views