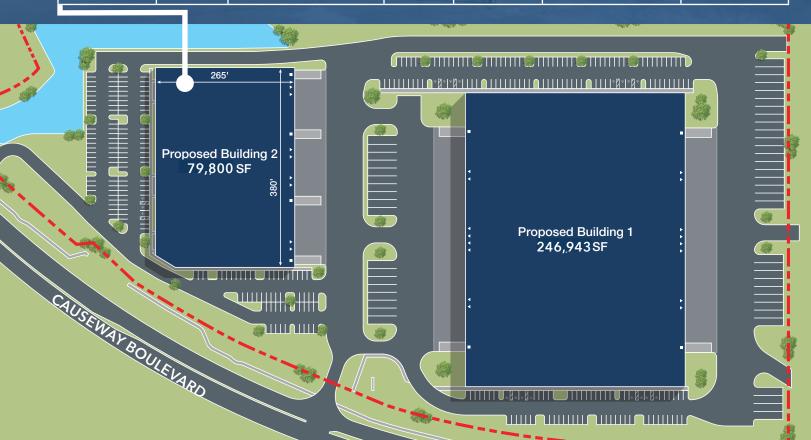

## THE GATEWAY OF THE EAST TAMPA MARKET

Causeway Distribution Center is a master-planned industrial park sitting less than 3 miles from the entrance of the Port of Tampa.

The park will host 2 Class-A buildings totaling up to 326,743 SF with dock-high and grade-level loading, 6" dock aprons, ESFR sprinkler system, 50' x 52' columnspacing with 60' speed bays, 7" unreinforced SOG, 45 mil TPO or EPDM roof, 1.5 FAR, 2-story building and parking options as well as excellent visibility on Causeway Blvd.

## **BUILDING SPECIFICATIONS & SITE PLAN**

| SIZE                       | OFFICE | LOADING                       | CLEAR<br>HEIGHT | PARKING | POWER                                      | OUTDOOR<br>STORAGE |
|----------------------------|--------|-------------------------------|-----------------|---------|--------------------------------------------|--------------------|
| <br>79,800 SF<br>Rear-load | BTS    | 10 Dock-high doors<br>2 Ramps | 32′             | 206 car | 3000A 480/277<br>3-phase<br>4-wire service | 90′                |