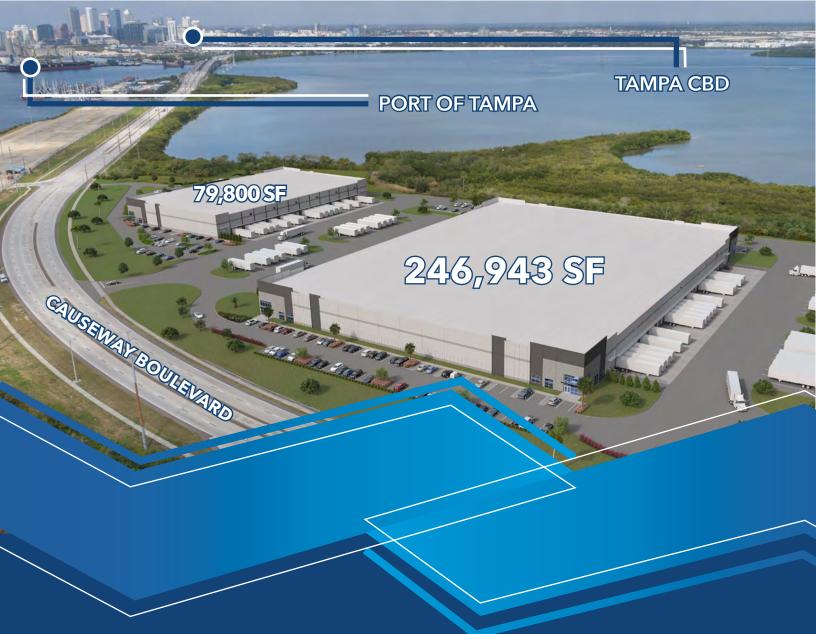

## THE GATEWAY OF THE EAST TAMPA MARKET

Causeway Distribution Center is a master-planned industrial park sitting less than 3 miles from the entrance of the Port of Tampa.

The park will host 2 Class-A buildings totaling up to 326,743 SF with dock-high and grade-level loading, 6" dock aprons, ESFR sprinkler system, 50' x 52' columnspacing with 60' speed bays, 7" unreinforced SOG, 45 mil TPO or EPDM roof, 1.5 FAR, 2-story building and parking options as well as excellent visibility on Causeway Blvd.

## **BUILDING SPECIFICATIONS & SITE PLAN**

| SIZE                       | OFFICE | LOADING                       | CLEAR<br>HEIGHT | PARKING | POWER                                      | OUTDOOR<br>STORAGE |
|----------------------------|--------|-------------------------------|-----------------|---------|--------------------------------------------|--------------------|
| <br>79,800 SF<br>Rear-load | BTS    | 10 Dock-high doors<br>2 Ramps | 32′             | 206 car | 3000A 480/277<br>3-phase<br>4-wire service | 90′                |