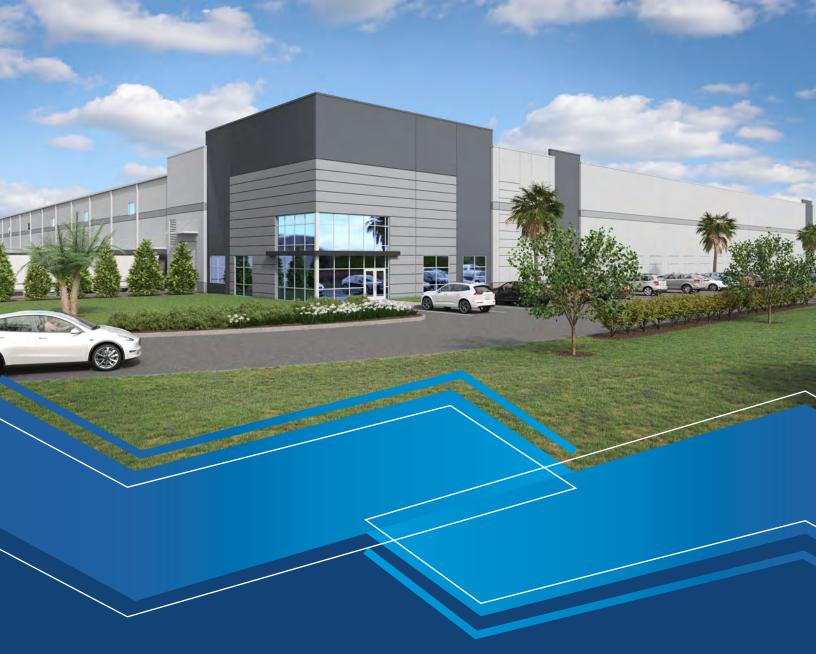

3600 CAUSEWAY BLVD. | TAMPA, FL 33619

COMING SOON
BRAND NEW INDUSTRIAL
BUILDING TOTALING UP TO

79,800 SF

Julia Silva, SIOR President jsilva@lee-associates.com C 813.230.8008 Erika Thompson, SIOR Founding Principal ethompson@lee-associates.com C 813.215.4342 Ed Killmer Founding Principal ekillmer@lee-associates.com C 813.309.2805

## THE GATEWAY OF THE EAST TAMPA MARKET

Causeway Distribution Center is a master-planned industrial park sitting less than 3 miles from the entrance of the Port of Tampa.

The park will host 2 Class-A buildings totaling up to 326,743 SF with dock-high and grade-level loading, 6" dock aprons, ESFR sprinkler system, 50' x 52' columnspacing with 60' speed bays, 7" unreinforced SOG, 45 mil TPO or EPDM roof, 1.5 FAR, 2-story building and parking options as well as excellent visibility on Causeway Blvd.