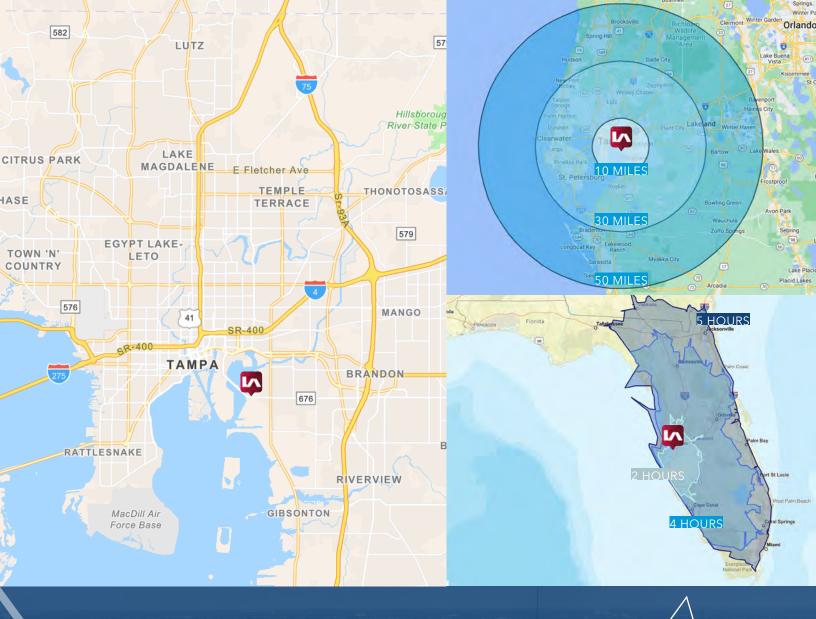

## DEMOGRAPHICS

| MILEAGE  | POPULATION | HOUSEHOLD<br>INCOME |           | INDUSTRY<br>WORKFORCE |  |
|----------|------------|---------------------|-----------|-----------------------|--|
| 10 MILES | 747,981    | \$61,115            | 395,187   | 19.1%                 |  |
| 30 MILES | 3,251,189  | \$67,534            | 1,637,406 | 18.3%                 |  |
| 50 MILES | 4,538,454  | \$65,380            | 2,186,089 | 19.4%                 |  |

## DRIVE TIMES

| PORT OF<br>TAMPA | 1 MILE  | U.S. HWY. 301        | 4 MILES | I-275                   | 6 MILES  |
|------------------|---------|----------------------|---------|-------------------------|----------|
| U.S. HWY. 41     | 1 MILE  | SELMON<br>EXPRESSWAY | 5 MILES | VETERAN'S<br>EXPRESSWAY | 12 MILES |
| I-4              | 4 MILES | I-75                 | 5 MILES | TAMPA INT'L<br>AIRPORT  | 14 MILES |