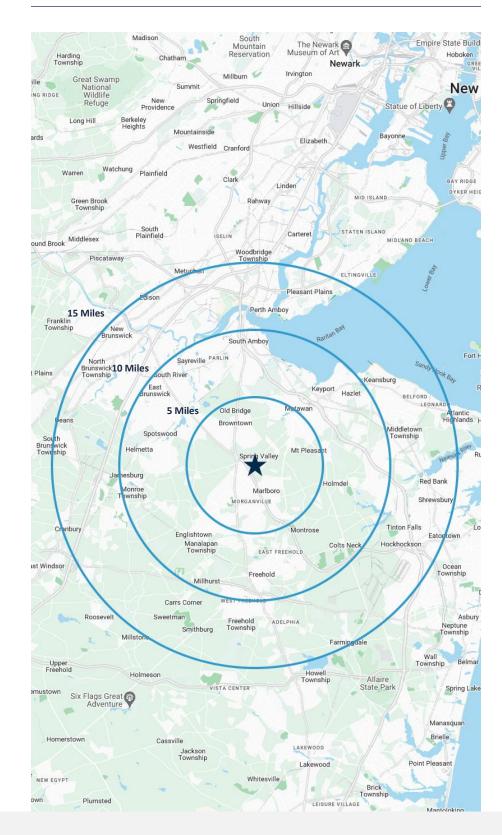

#### **5 MILES**

- Total Population: 127,736
- Households: 45,791
- Median Household Income: \$150,905
- Average Household Size: 2.8
- Transportation to Work: 65,175
- Labor Force: 104,260

### **10 MILES**

- Total Population: 483,534
- Households: 180,231
- Median Household Income: \$131,178
- Average Household Size: 2.7
- Transportation to Work: 245,869
- Labor Force: 396,002

### **15 MILES**

- Total Population: 1.26M
- Households: 459,845
- Median Household Income: \$123,604
- Average Household Size: 2.7
- Transportation to Work: 632,717
- Labor Force: 1.03M