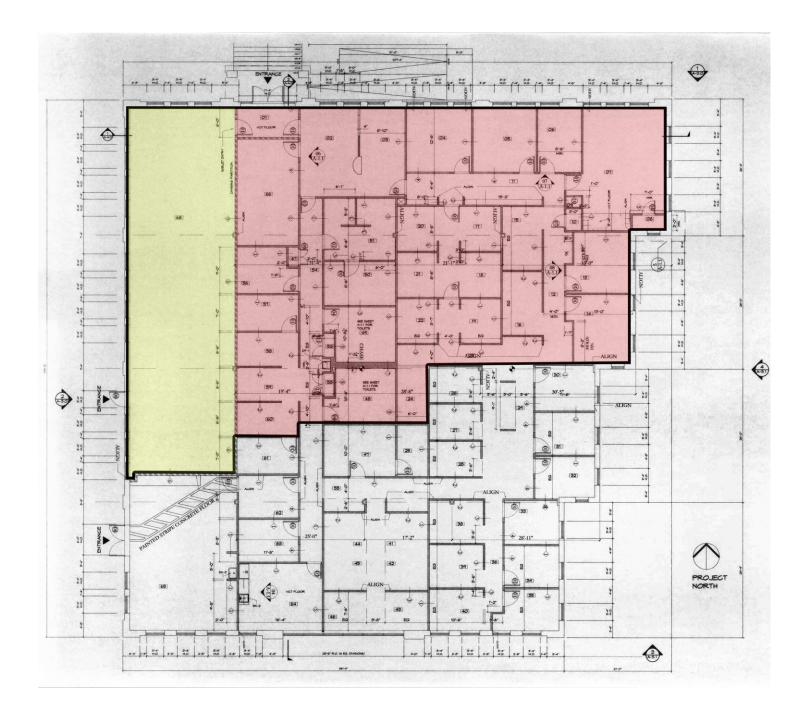

#### Available:

- : ±7,000 SF (±1,800 SF and ±5,200 SF)
- Parking: 54 Spaces
  - Industrial Office Research
- Zone:

catic

## *Comments* • ±2,500 sf

- ±2,500 sf of the 5,200 sf space can be opened up with a ceiling height of 12' clear
- Ideal for light manufacturing, fabrication, research/testing labs, dance/music school, professional offices, etc.
- Located in the Commercial Court Business
  Park
- 6 minutes to Marlboro shopping, banking, major restaurants and retailers