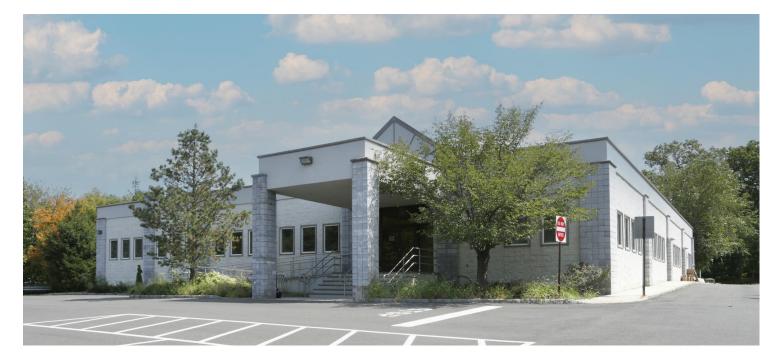

### 207 Commercial Court, Morganville, NJ

### ±7,000 SF Office/Commercial Space for Lease

#### Property Highlights

• Total Bldg Size: ±10,169 SF