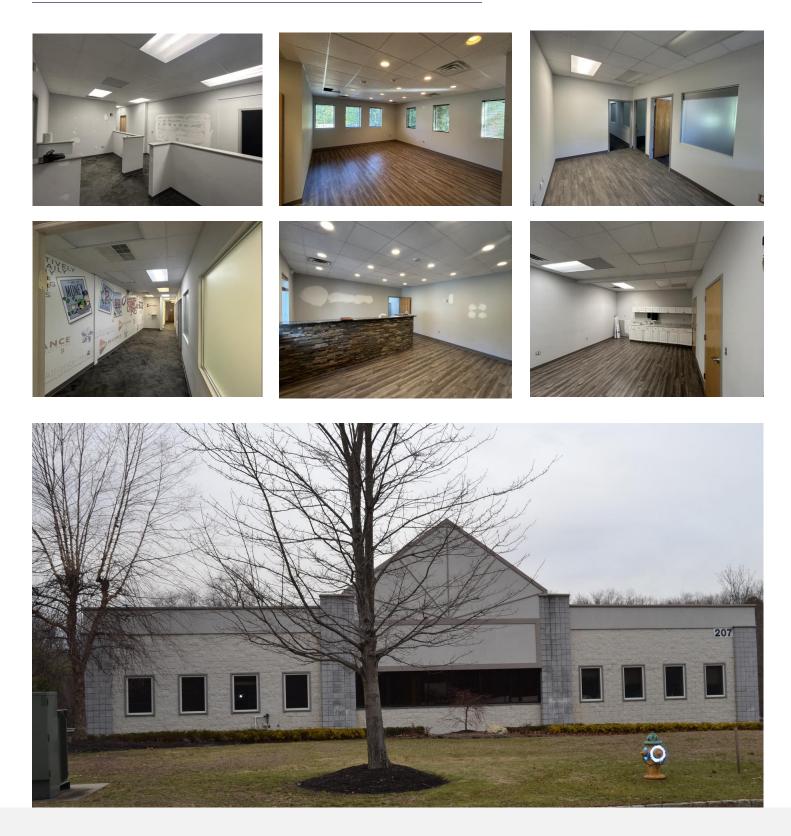

## *Comments* • ±2,500 sf

- ±2,500 sf of the 5,200 sf space can be opened up with a ceiling height of 12' clear
- Ideal for light manufacturing, fabrication, research/testing labs, dance/music school, professional offices, etc.
- Located in the Commercial Court Business
  Park
- 6 minutes to Marlboro shopping, banking, major restaurants and retailers