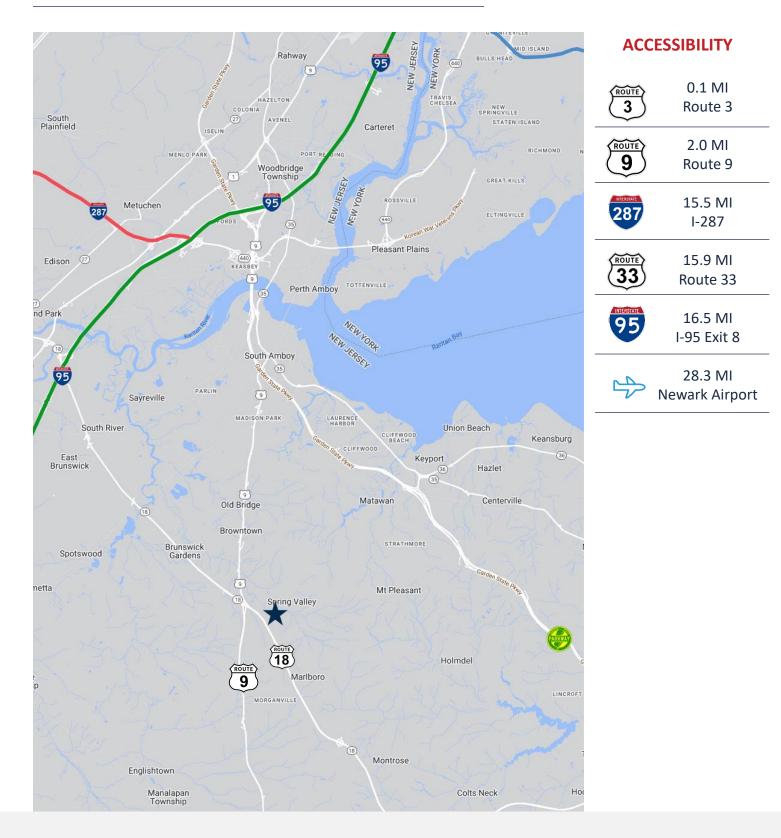

#### Accessibility

- Ideal Location with Easy Access to Routes 9, 18 and GSP
- 1 Minute to Route 18
- 7 Minutes to Route 9
- 14 Minutes to GSP Exit 120

For additional property information or to arrange an inspection, please contact the exclusive brokers: