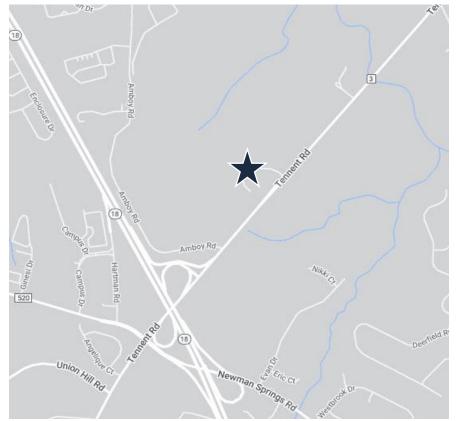

#### Accessibility

- Ideal Location with Easy Access to Routes 9, 18 and GSP
- 1 Minute to Route 18
- 7 Minutes to Route 9
- 14 Minutes to GSP Exit 120

For additional property information or to arrange an inspection, please contact the exclusive brokers: