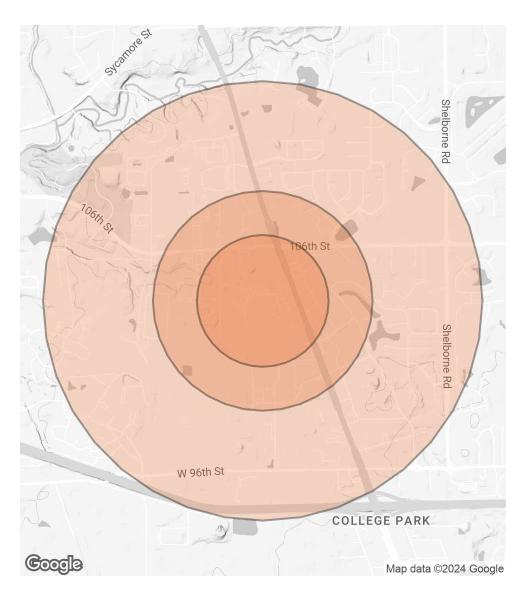

## **DEMOGRAPHICS MAP & REPORT**

| POPULATION           | 0.3 MILES | 0.5 MILES | 1 MILE |
|----------------------|-----------|-----------|--------|
| TOTAL POPULATION     | 21        | 347       | 3,652  |
| AVERAGE AGE          | 54        | 43        | 43     |
| AVERAGE AGE (MALE)   | 49        | 41        | 41     |
| AVERAGE AGE (FEMALE) | 58        | 44        | 45     |

#### HOUSEHOLDS & INCOME 0.3 MILES 0.5 MILES 1 MILE

| TOTAL HOUSEHOLDS    | 9         | 131       | 1,459     |
|---------------------|-----------|-----------|-----------|
| # OF PERSONS PER HH | 2.3       | 2.6       | 2.5       |
| AVERAGE HH INCOME   | \$199,442 | \$211,642 | \$204,687 |
| AVERAGE HOUSE VALUE | \$606,692 | \$575,853 | \$575,509 |

Demographics data derived from AlphaMap