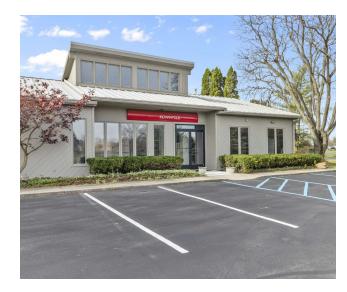

#### **PROPERTY DESCRIPTION**

SVN | Northern Commercial is pleased to present this modern office/retail space for lease. With a great Zionsville location and updated finishes, this 1,328-square-foot open floor plan fits many uses.

#### **PROPERTY HIGHLIGHTS**

- Open Floor Plan
- Ample Front Parking
- Private Office
- Natural Light
- Modern Finishes
- Located near Michigan Rd.