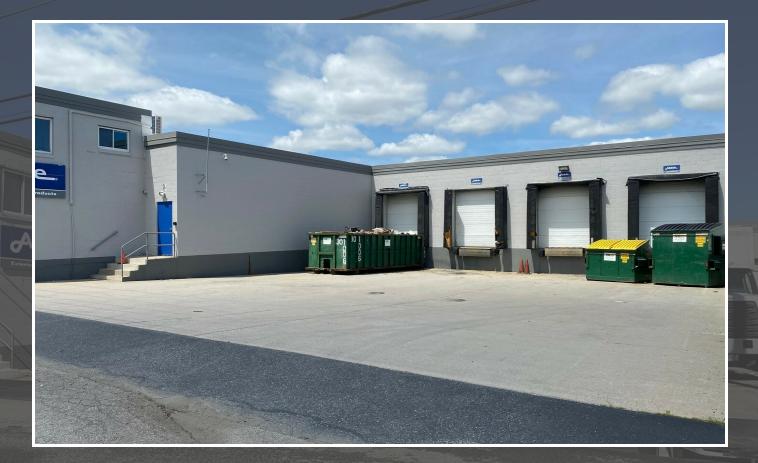

### **PROPERTY DESCRIPTION**

80 Vineyard Street is a 64,668 square foot multi-tenant industrial building located in Pawtucket, RI. The available space consists of approximately 28,000 square feet of warehouse space, including office/showroom space, with 4 loading docks and a ramped oversized overhead door. It is comprised of concrete floors and ample power. Ideal for warehouse, showroom, light manufacturing, light production and/or assembly.

### **PROPERTY HIGHLIGHTS**

- 28,000 SF Warehouse Space
- Contains Showroom/Office Space
- Four (4) Loading Docks
- Oversized Overhead Door with Ramp
- Heavy Power (3-Phase)
- Industrial Corridor Location
- Convenient Access to I-95