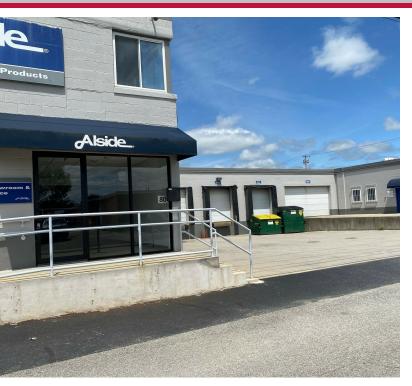

### **PROPERTY DESCRIPTION**

80 Vineyard Street is a 64,668 square foot multi-tenant industrial building located in Pawtucket, RI. The available space consists of approximately 28,000 square feet of warehouse space, including office/showroom space, with 4 loading docks and a ramped oversized overhead door. It is comprised of concrete floors and ample power. Ideal for warehouse, showroom, light manufacturing, light production and/or assembly.

### **PROPERTY HIGHLIGHTS**

- 28,000 SF Warehouse Space
- Contains Showroom/Office Space
- Four (4) Loading Docks
- Oversized Overhead Door with Ramp
- Heavy Power (3-Phase)
- Industrial Corridor Location
- Convenient Access to I-95