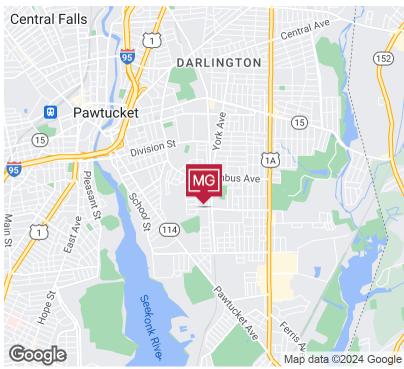

### LOCATION DESCRIPTION

80 Vineyard Street is well located just off George Bennett Industrial Highway in Pawtucket, Rhode Island with convenient access to I-95 North and South. The building is set in the heart of the industrial corridor of Pawtucket which consists of a high density of manufacturing and warehouse companies. 80 Vineyard Street is located just 15 minutes north of Providence and is well situated for access to both Boston and Worcester, Massachusetts. All amenities, including banking, food, etc. are nearby.