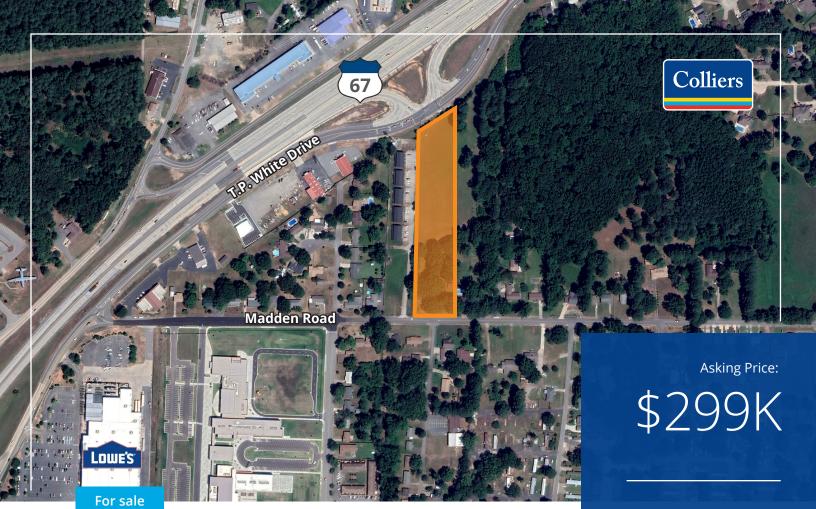

## 908 Madden Road, Jacksonville, AR

Land with Highway 67 Visibility

## **Features**

- Lot size: +/- 3.83 acresSale price: \$299,000
- Traffic counts: approximately 58,000 vehicles per day on Hwy 67 and 5,500 vehicles per day on T P White Drive
- Zoning: C-1, Commercial