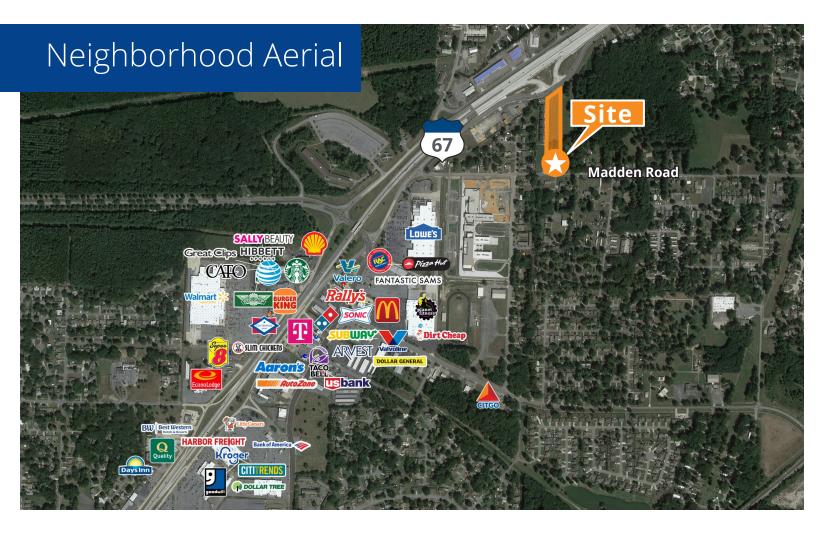

## 908 Madden Road, Jacksonville, AR

Land with Highway 67 Visibility

## **Features**

- Lot size: +/- 3.83 acresSale price: \$299,000
- Traffic counts: approximately 58,000 vehicles per day on Hwy 67 and 5,500 vehicles per day on T P White Drive
- Zoning: C-1, Commercial