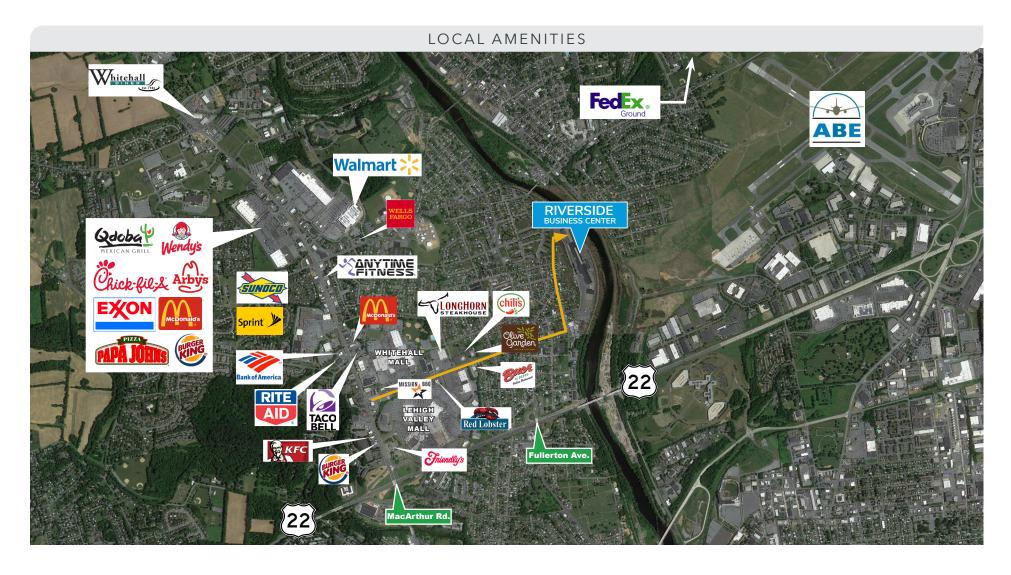

#### **PROPERTY OVERVIEW**

Suite 325C

+/- 4,991 SF

- Welcome lobby to suites
- Competitive lease terms
- 5 private offices
- Large conference room
- Ample local amenities
- Proximity to Routes 22, I-78& PA Turnpike
- Lehigh Valley International Airport (ABE) less than 3 miles away