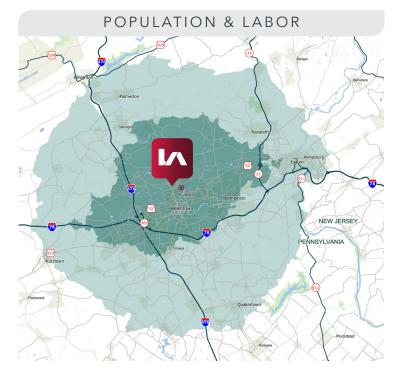

## RIVERSIDE BUSINESS CENTER

1139 LEHIGH AVENUE, WHITEHALL, PA

Population: 397,364

Workforce: 308,325

**20 Mile Drive-Time** Population: 729,693

Workforce: 568,370

Brian Knowles, CCIM, SIOR bknowles@lee-associates.com D 610.400.0484