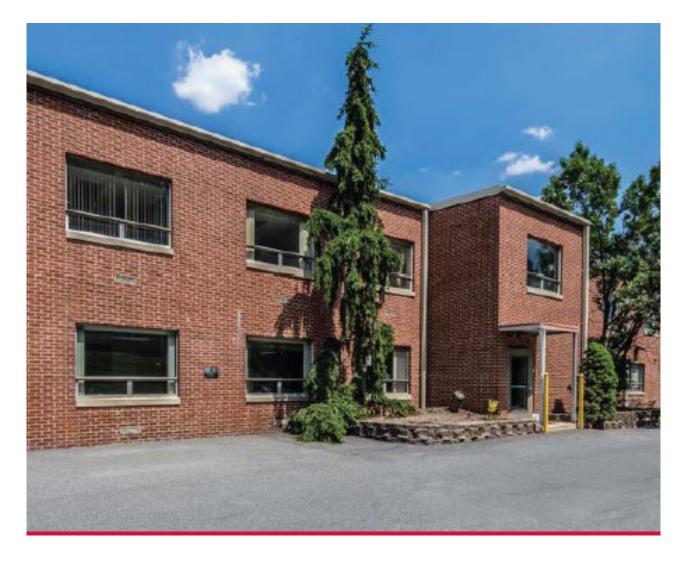

## +/- 4,991 SF OFFICE SPACE FOR LEASE

#### RIVERSIDE BUSINESS CENTER

1139 LEHIGH AVENUE, WHITEHALL, PA

#### **PROPERTY OVERVIEW**

Suite 325C

+/- 4,991 SF

- Welcome lobby to suites
- Competitive lease terms
- 5 private offices
- Large conference room
- Ample local amenities
- Proximity to Routes 22, I-78& PA Turnpike
- Lehigh Valley International Airport (ABE) less than 3 miles away