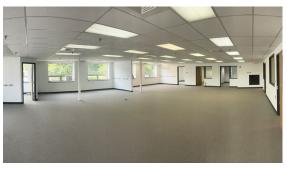

## +/- 4,991 SF OFFICE SPACE FOR LEASE

#### **PROPERTY OVERVIEW**

Suite 325C

+/- 4,991 SF

- Welcome lobby to suites
- Competitive lease terms
- 5 private offices
- Large conference room
- Ample local amenities
- Proximity to Routes 22, I-78& PA Turnpike
- Lehigh Valley International Airport (ABE) less than 3 miles away